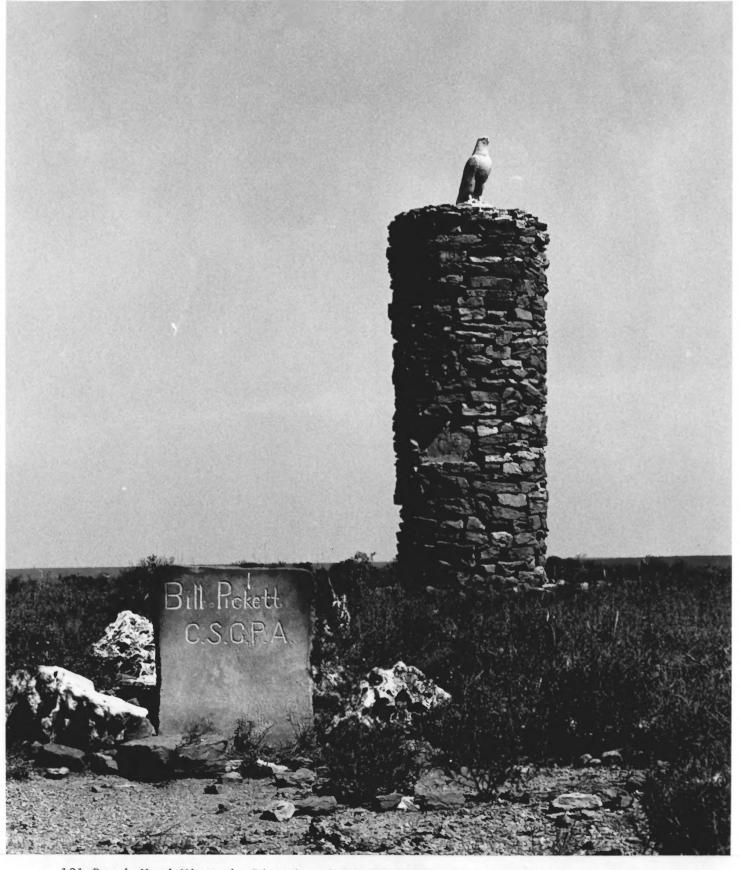

101 Ranch Historic District (Blacksmith Shop), Marland, Oklahoma
Photo by Peavler and Associates for ABC and NPS, 1974

101 Ranch Hand Historic District (Bill Pickett's Grave and White Eagle Monument),
Marland, Oklahoma. Photo by Peavler & Associates for ABC and NPS, 1974