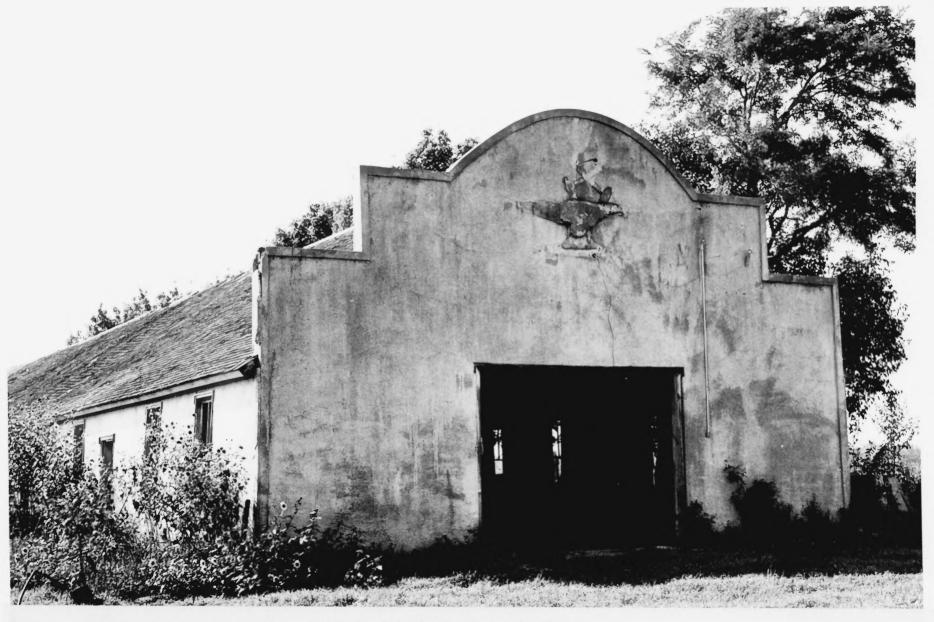

Identification! Front-Side

101 Ranch Historic District (Horse Barn), Marland, Oklahoma Photo by Peavler and Associates for ABC and NPS, 1974

Form No. 10-301a (7/72)

S N O

 $\alpha$ 

N S

SEE

| AND/OR HISTORIC | 101 Ranch Historic | MI361166 - 110136 | _ DUIII              |   |
|-----------------|--------------------|-------------------|----------------------|---|
| LOCATION        |                    |                   |                      |   |
| STREET AND NUMI | BER:               |                   |                      |   |
| CITY OR TOWN:   | 13 Miles Southwest | of Ponca City o   | n Ok. State Hwy. 156 |   |
|                 | Marland            |                   |                      |   |
| STATE:          |                    | CODE COUNTY:      |                      | С |
|                 | Oklahoma           | 40                | Kav                  |   |
| PHOTO REFEREN   |                    |                   |                      |   |
| PHOTO CREDIT:   | Peavler and Associ | ates              |                      |   |
| DATE OF PHOTO:  | August 1974        |                   |                      |   |
| NEGATIVE FILED  | 9                  |                   | ,                    |   |
|                 | Peavler and Associ | ates Oklahoma C   | itv                  |   |
| IDENTIFICATION  |                    |                   |                      |   |
| DESCRIBE VIEW,  | DIRECTION, ETC.    |                   |                      |   |
|                 | Horse Barn         |                   |                      |   |
| 1               |                    |                   |                      |   |
| 1               |                    |                   |                      |   |