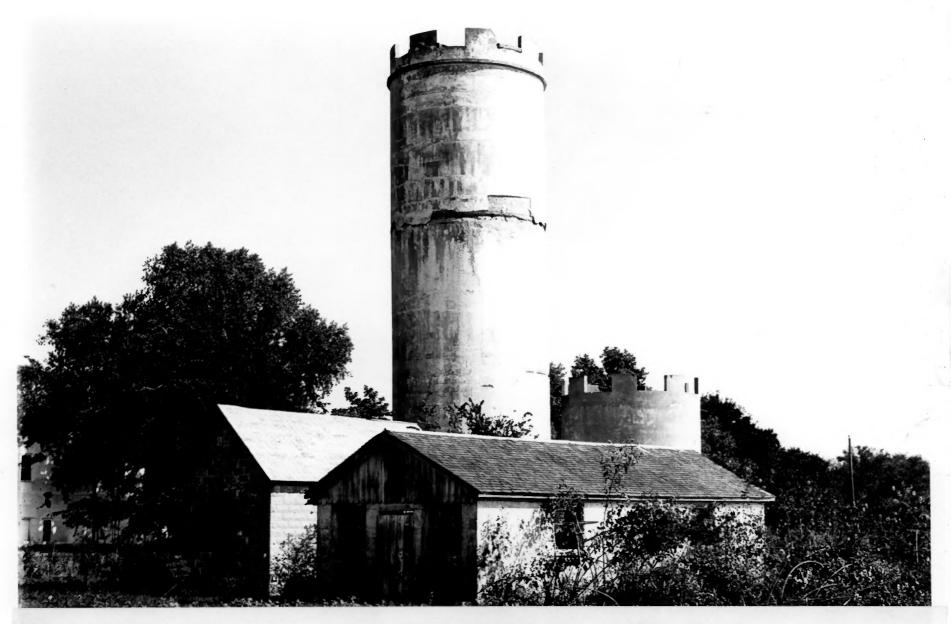

101 Ranch Historic District (Silos, Granery and Milk Storage), Marland, Oklahoma
Photo by Peavler and Associates for ABC and NPS, 1974

| Form No | o. 10-301a |
|---------|------------|
| (7/72)  |            |