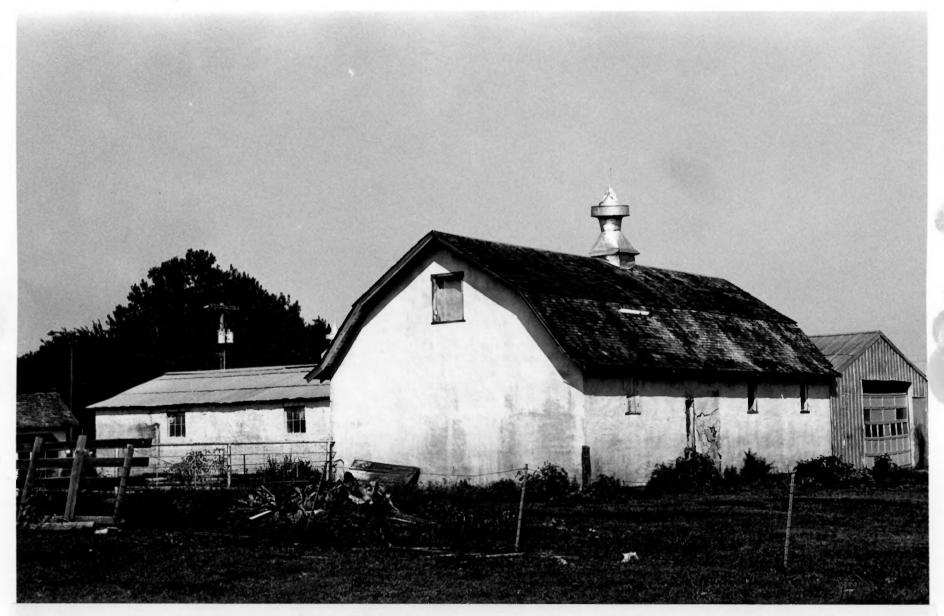

| AND/OR HISTORIC | 101 Ranch Historic | MI361166 - 110136 | _ DUIII              |   |
|-----------------|--------------------|-------------------|----------------------|---|
| LOCATION        |                    |                   |                      |   |
| STREET AND NUMI | BER:               |                   |                      |   |
| CITY OR TOWN:   | 13 Miles Southwest | of Ponca City o   | n Ok. State Hwy. 156 |   |
|                 | Marland            |                   |                      |   |
| STATE:          |                    | CODE COUNTY:      |                      | С |
|                 | Oklahoma           | 40                | Kav                  |   |
| PHOTO REFEREN   |                    |                   |                      |   |
| PHOTO CREDIT:   | Peavler and Associ | ates              |                      |   |
| DATE OF PHOTO:  | August 1974        |                   |                      |   |
| NEGATIVE FILED  | 9                  |                   | ,                    |   |
|                 | Peavler and Associ | ates Oklahoma C   | itv                  |   |
| IDENTIFICATION  |                    |                   |                      |   |
| DESCRIBE VIEW,  | DIRECTION, ETC.    |                   |                      |   |
|                 | Horse Barn         |                   |                      |   |
| 1               |                    |                   |                      |   |
| 1               |                    |                   |                      |   |