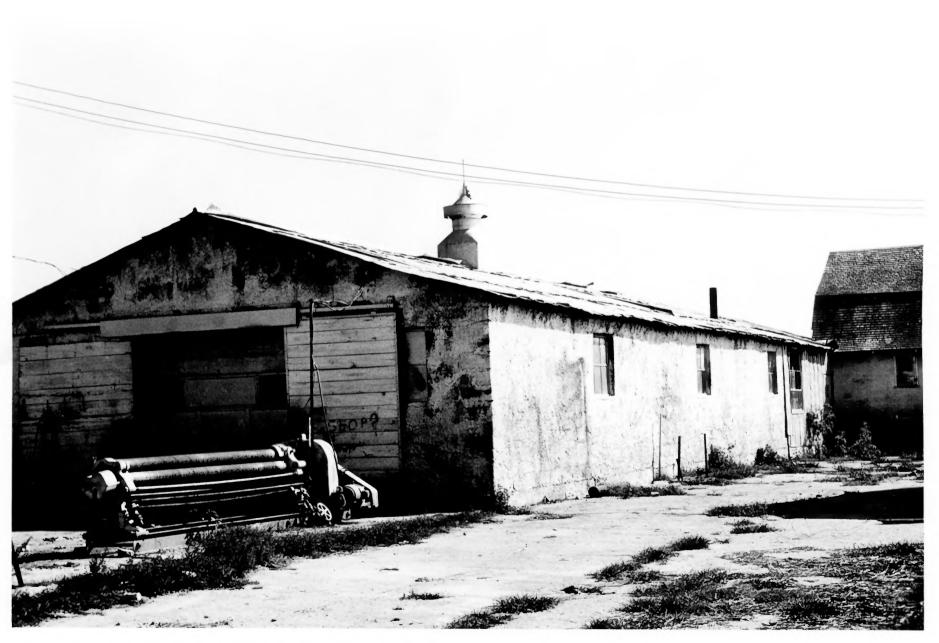

| lo. 10-301a                                           | UNITED STATES DEPAR<br>NATIONAL I                                                                                         | Oklahoma                 | Oklahoma           |                  |  |
|-------------------------------------------------------|---------------------------------------------------------------------------------------------------------------------------|--------------------------|--------------------|------------------|--|
|                                                       | NATIONAL REGISTER                                                                                                         | OF HISTORIC PLAC         | Kay                |                  |  |
| PROPERTY PHO                                          |                                                                                                                           | OGRAPH FORM              | FOR NI             | FOR NPS USE ONLY |  |
|                                                       | (Type all entries - attach t                                                                                              | o or enclose with photog | raph) ENTRY NUM    | MBER DATE        |  |
| 1. NAME                                               |                                                                                                                           |                          |                    | 1                |  |
| соммон                                                | 101 Ranch Hi                                                                                                              | storic District -        | Machine Shop (Slau | ghter House?)    |  |
| AND/OR                                                | HISTORIC:                                                                                                                 |                          |                    |                  |  |
| \$4,000,000,000,000,000,000,000,000,000,0             |                                                                                                                           |                          |                    |                  |  |
| 2. LOCATIO                                            | N<br>AND NUMBER:                                                                                                          |                          |                    |                  |  |
|                                                       | and number:<br>13 Miles Sou                                                                                               | •                        | ty on Ok. State Hw |                  |  |
| STREET                                                | and number:  13 Miles Sou  town:                                                                                          | thwest of Ponca Ci       |                    |                  |  |
| STATE:                                                | 13 Miles Sou  Town:  Marland  Oklahoma                                                                                    | thwest of Ponca Ci       | ty on Ok. State Hw | ıy. 156          |  |
| STATE:                                                | 13 Miles Sou  Town:  Marland  Oklahoma                                                                                    | thwest of Ponca Ci       | ty on Ok. State Hw | code 071         |  |
| STATE:                                                | AND NUMBER:  13 Miles Sou  Town:  Marland  Oklahoma  EFERENCE                                                             | thwest of Ponca Ci       | ty on Ok. State Hw | code 071         |  |
| STREET CITY OR STATE:                                 | AND NUMBER:  13 Miles Sou  Town:  Marland  Oklahoma  EFERENCE  REDIT: Peavler and                                         | thwest of Ponca Ci       | ty on Ok. State Hw | code 071         |  |
| STREET  CITY OR  STATE:  3. PHOTO R  PHOTO C  DATE OF | AND NUMBER:  13 Miles Sou  Town:  Marland  Oklahoma  EFERENCE  REDIT: Peavler and  PHOTO: August 1974  E FILED AT:        | thwest of Ponca Ci       | ty on Ok. State Hw | code 071         |  |
| STREET  CITY OR  STATE:  3. PHOTO R  PHOTO C  DATE OF | AND NUMBER:  13 Miles Sou  Town:  Marland  Oklahoma  EFERENCE:  Peavler and  Photo: August 1974  E FILED AT:  Peavler and | thwest of Ponca Ci       | ty on Ok. State Hw | code 071         |  |

Machine Shop (Slaughter House?)

| Form No. | 10-301a |
|----------|---------|
| (7/72)   |         |