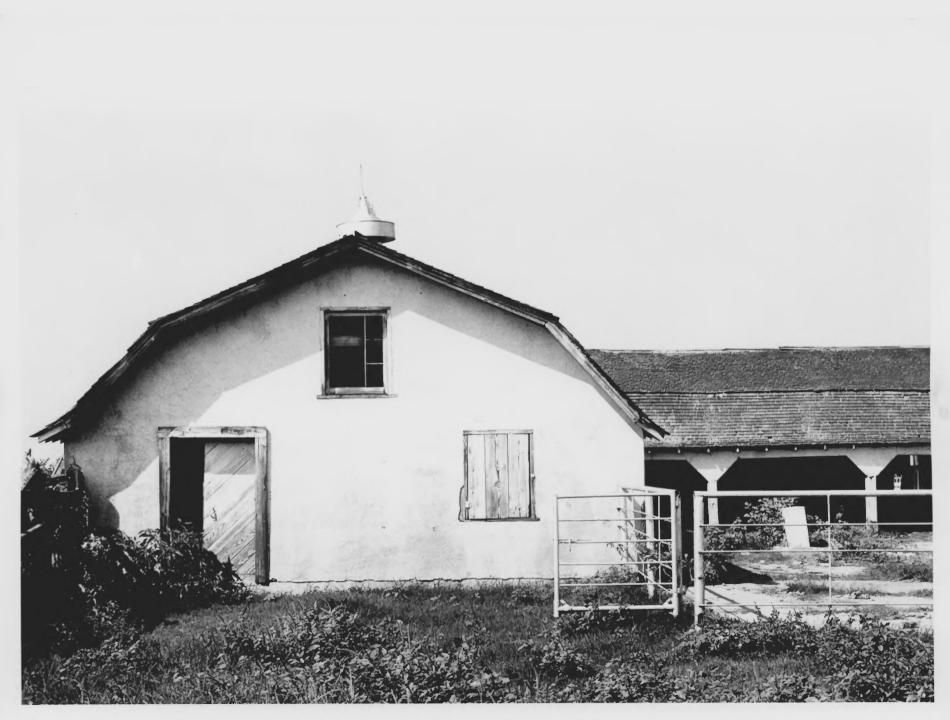

| No. 10-301a<br>?) | UNITED STATES DEPARTMENT OF THE INTERIOR NATIONAL PARK SERVICE  NATIONAL REGISTER OF HISTORIC PLACES | Oklahoma<br>county   |            |
|-------------------|------------------------------------------------------------------------------------------------------|----------------------|------------|
|                   |                                                                                                      | Kay                  |            |
|                   | PROPERTY PHOTOGRAPH FORM                                                                             | FOR NPS USE ONLY     |            |
| (                 | Type all entries - attach to or enclose with photograph)                                             | ENTRY NUMBER         | DAT        |
| 1. NAME           |                                                                                                      |                      |            |
| COMMON:           | 101 Ranch Historic District - Dairy                                                                  | / Barn               |            |
| AND/OR H          | ISTORIC:                                                                                             |                      |            |
| 2. LOCATION       |                                                                                                      |                      |            |
| STREET A          | ND NUMBER:                                                                                           | o. o                 |            |
|                   | 13 Miles Southwest of Ponca City or                                                                  | n Ok. State Hwy. 156 |            |
| CITY OR T         |                                                                                                      |                      |            |
|                   | Marland CODE COUNTY:                                                                                 |                      | co         |
| STATE:            | 0klahoma 40                                                                                          | Kav                  | 071        |
| 3. PHOTO RE       | VK TUTOMU .                                                                                          |                      |            |
| РНОТО СЕ          | Peavler and Associates                                                                               |                      |            |
| DATE OF           |                                                                                                      |                      |            |
| NEGATIVE          | FILED AT:                                                                                            |                      |            |
|                   | Peavler and Associates                                                                               |                      | 27 1 8 8 Y |
| 4. IDENTIFI       |                                                                                                      |                      |            |
| DESCRIB           | E VIEW, DIRECTION, ETC.                                                                              |                      |            |
|                   | Dairy Barn                                                                                           |                      |            |