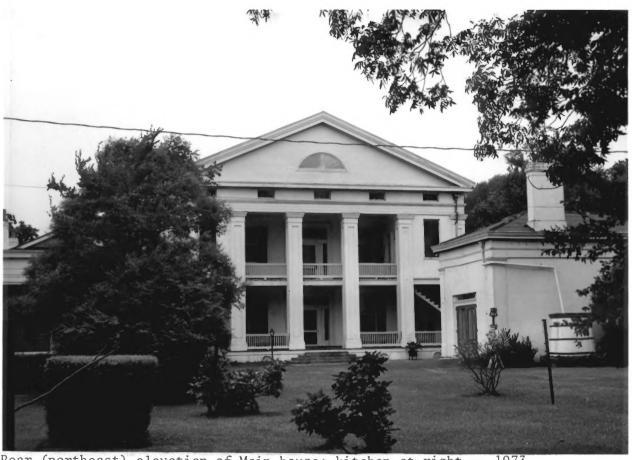

Rear (northeast) elevation of Main house; kitchen at right -- 1973

FORM 10-301 A (6/72)

#C

### UNITED STATES DEPARTMENT OF THE INTERIOR NATIONAL PARK SERVICE NATIONAL REGISTER OF HISTORIC PLACES PROPERTY PHOTOGRAPH FORM

| 1. NAME             |                                   | in photography                              |
|---------------------|-----------------------------------|---------------------------------------------|
| COMMON<br>MADEWOOD  | AND/OR HISTORIC<br>HISTORIC       | NUMERIC CODE (Assigned by NPS)              |
| 2. LOCATION         |                                   |                                             |
| LOUISIANA           | ASSUMPTION                        | NAPOLEONVILLE                               |
| Faces Bayou Lafour  | che on Highway 308                |                                             |
| 3. PHOTO REFERENCE  | DATE                              |                                             |
| rawford Photography | June 25, 1973                     | Crawford Photography<br>Paingourtsville, La |
| 4. IDENTIFICATION   |                                   | 1.1                                         |
|                     | showing original kitchen<br>#6 F6 | RECEIVED OCT 1 2 10                         |
| PROPER              | TY OF THE NATIONAL                | REGISTER A NATIONAL<br>REGISTE              |