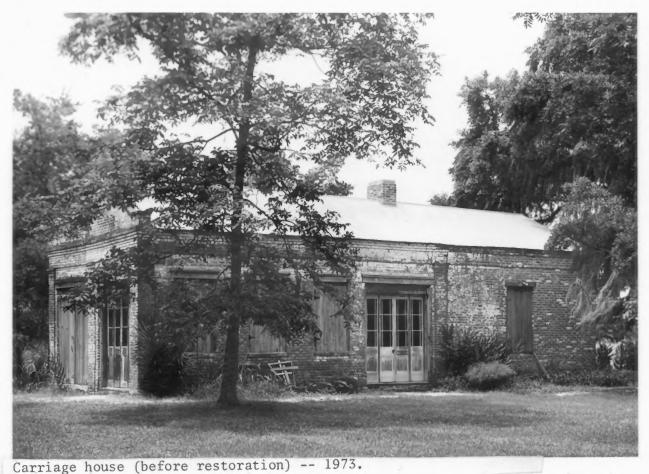

### UNITED STATES DEPARTMENT OF THE INTERIOR NATIONAL PARK SERVICE NATIONAL REGISTER OF HISTORIC PLACES PROPERTY PHOTOGRAPH FORM

| 1. NAME              |                               |                                            |
|----------------------|-------------------------------|--------------------------------------------|
| соммон<br>MADEWOOD   | AND/OR HISTORIC               | NUMERIC CODE (Assigned by NPS)             |
| 2. LOCATION          | COUNTY PARISH                 | TOWN                                       |
| LOUISIANA            | ASSUMPTION                    | NAPOLEONVILLE                              |
| Faces Bayou Lafour   | che on Highway 308            |                                            |
| 3. PHOTO REFERENCE   |                               | NEGATIVE FILED AT                          |
| Crawford Photography | June 25, 1973                 | Crawford Photography<br>Paincourtsville La |
| 4. IDENTIFICATION    |                               | 321111                                     |
| Carriage House in    | rear of main house<br># 4 076 | OCT 1 2 1973                               |
| PROPERTY OF 1        | THE NATIONAL REGISTER         | REGISTE<br>BITTITIONAL                     |