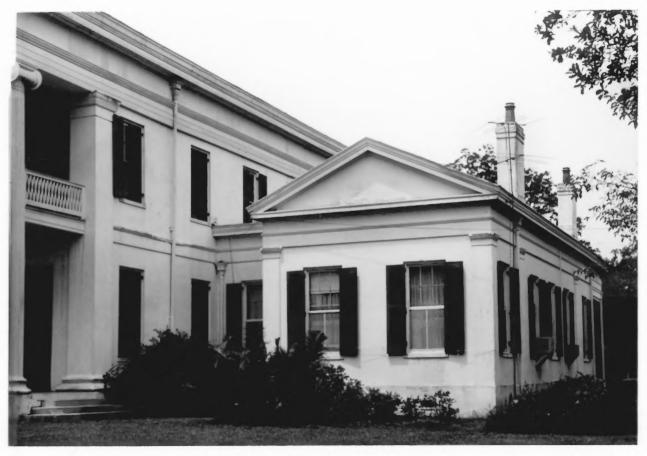

FORM 10-301 A (6/72)

#3

# UNITED STATES DEPARTMENT OF THE INTERIOR NATIONAL PARK SERVICE NATIONAL REGISTER OF HISTORIC PLACES PROPERTY PHOTOGRAPH FORM

| 1. NAME                        |                   |                                            |
|--------------------------------|-------------------|--------------------------------------------|
| COMMON                         | AND/OR HISTORIC   | NUMERIC CODE (Assigned by NPS)             |
| MADEWOOD                       | HISTORIC          | OCT 3 0 1973                               |
| 2. LOCATION                    |                   | · · · · · · · · · · · · · · · · · · ·      |
| LOUISIANA                      | ASSUMPTION        | NAPOLEONVILLE                              |
| STREET AND NUMBER              |                   |                                            |
| Bayou Lafourche on Hig         |                   | 1                                          |
| Crawford Photography           | June 25, 1973     | Crawford Photography<br>Paincourtsville La |
| 4. IDENTIFICATION              |                   | 1111                                       |
| DESCRIBE VIEW, DIRECTION, ETC. | A /               | RECEIVED                                   |
| South wing of main ho          | use $#3 $ of $6$  | OCT 1 2 1973                               |
|                                |                   | REGISTED                                   |
| PROPERTY OF THE                | NATIONAL REGISTER | 8 TILIO LA                                 |