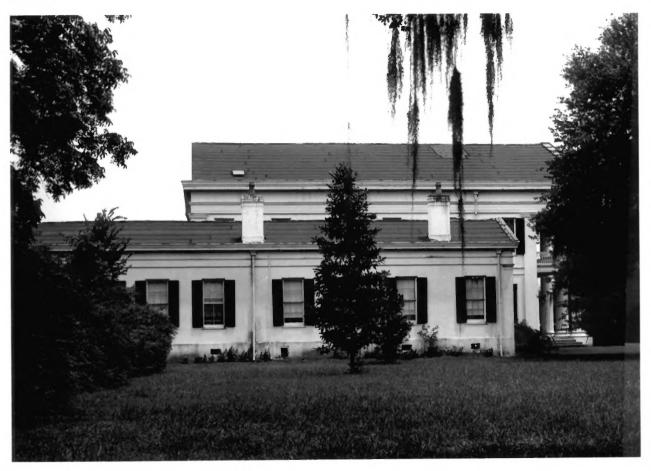

FORM 10-301 A (6/72)

#1

# UNITED STATES DEPARTMENT OF THE INTERIOR NATIONAL PARK SERVICE NATIONAL REGISTER OF HISTORIC PLACES PROPERTY PHOTOGRAPH FORM

| 1. NAME                        |                              |                                |
|--------------------------------|------------------------------|--------------------------------|
| COMMON                         | AND/OR HISTORIC              | NUMERIC CODE (Assigned by NPS) |
| MADEWOOD                       | HISTORIC                     | OCT 3 0 1973                   |
| 2. LOCATION                    |                              |                                |
| LOUISIANA                      | ASSUMPTION                   | NAPOLEONVILLE                  |
| STREET AND NUMBER              |                              |                                |
| North wing facing Ba           | you Lafourche on Highway 308 | }                              |
| 3. PHOTO REFERENCE             |                              |                                |
| PHOTO CREDIT                   | DATE                         | Crawford Photography           |
| rawford Photography            | June 25, 1973                | Paincourtsville, La            |
| 4. IDENTIFICATION              |                              |                                |
| DESCRIBE VIEW, DIRECTION, ETC. | II-man                       | Dr. A 13                       |
| North Wing of Main             | House #1076                  | OCT 1 2 1972                   |