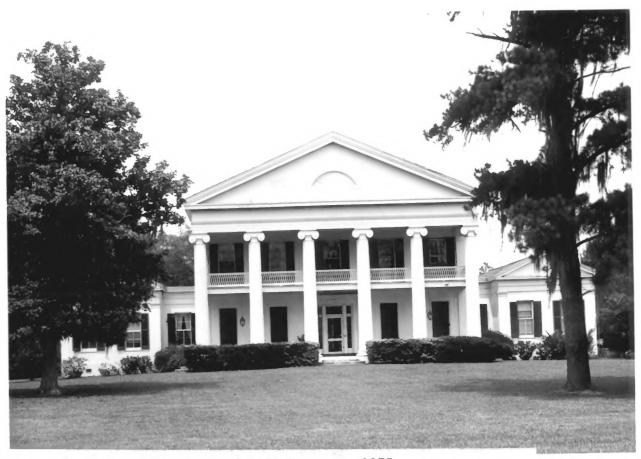

Front (southwest) elevation of Main house -- 1973

FORM 10-301 A (6/72)

## UNITED STATES DEPARTMENT OF THE INTERIOR NATIONAL PARK SERVICE NATIONAL REGISTER OF HISTORIC PLACES PROPERTY PHOTOGRAPH FORM

| 1. NAME                                             |                                    |                                                  |
|-----------------------------------------------------|------------------------------------|--------------------------------------------------|
| COMMON                                              | AND/OR HISTORIC                    | NUMERIC CODE (Assigned by NPS)                   |
| MADEWOOD                                            | HISTORIC                           | OCT 30 1873                                      |
| 2. LOCATION                                         |                                    |                                                  |
| LOUISIANA                                           | ASSUMPTION                         | NAPOLEONVILLE                                    |
| TREET AND NUMBER                                    |                                    |                                                  |
| Faces Bayon Tafo                                    | urche; on Highway 308              |                                                  |
| races bayou haro                                    | urche; on Highway 308              |                                                  |
| B. PHOTO REFERENCE                                  |                                    |                                                  |
| PHOTO CREDIT                                        | DATE                               | NEGATIVE FILED AT                                |
| wford Photography                                   | June 24,1973                       | Crawford Photography<br>Paincourtsville La       |
|                                                     |                                    |                                                  |
| 4. IDENTIFICATION                                   |                                    | Ti                                               |
| 4. IDENTIFICATION<br>DESCRIBE VIEW, DIRECTION, ETC. |                                    | 12/11/12                                         |
|                                                     | 11                                 | RECEIVED<br>OCT 1 2                              |
| DESCRIBE VIEW, DIRECTION, ETC.                      | se # 2 96                          | RECEIVED<br>OCT 1 2 1973                         |
| Front of main hou                                   | se # 2 76                          | RECEIVED<br>OCT 1 2 1973<br>NATIONAL             |
| DESCRIBE VIEW, DIRECTION, ETC.<br>Front of main hou | se # 2 76                          | RECEIVED<br>OCT 1 2 1973<br>NATIONAL<br>REGISTER |
| DESCRIBE VIEW, DIRECTION, ETC.<br>Front of main hou | se # 2 96<br>F THE NATIONAL REGIST | RECEIVED<br>OCT 1 2 1973<br>NATIONAL<br>REGISTER |