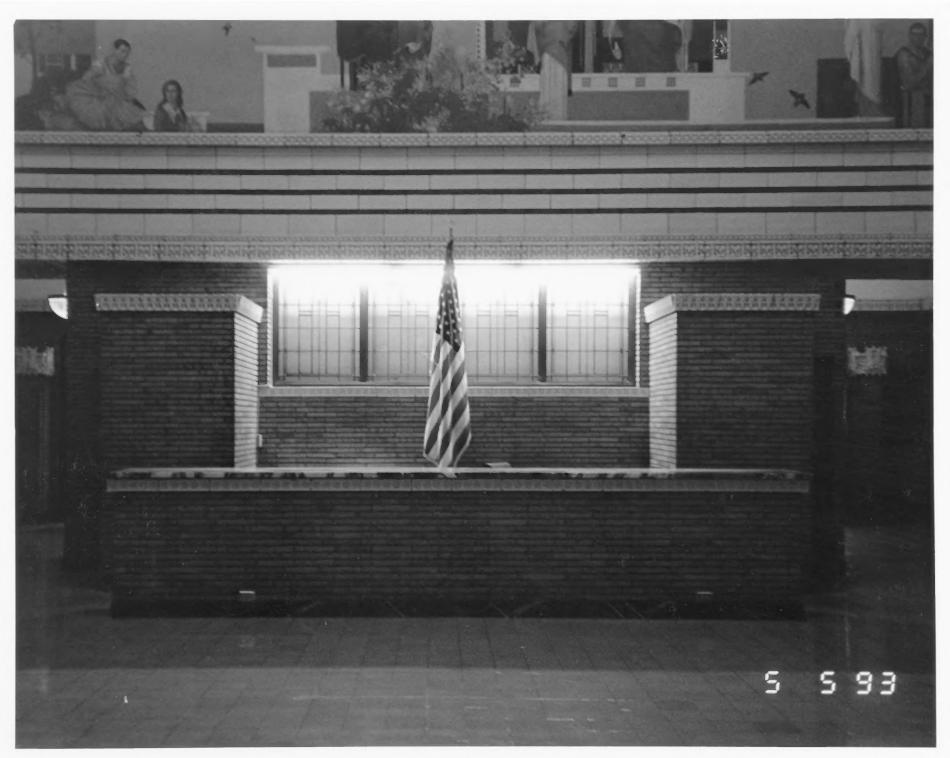

# 14

```
WOODBURY COUNTY COURTHOUSE
WOODBURY COUNTY, IOWA
PATTY ERICKSON-PUTTMANN
RANELLE JOHNSON
ROOM 801 - WOODBURY COUNTY COURTHOUSE
FIRST FLOOR INFORMATION DESK
```

WOODBURY COUNTY COURTHOUSE WOODBURY COUNTY. PATTY ERICKSON-PUTTMANN RANELLE JOHNSON 801 - WGODBURY COUNTY COURTHOUSE EAST MURAL (JOHN W. NORTON, MURALIST) STAIRWELL SERVICING BASEMENT LEVEL, 1ST & 2ND FLOOR