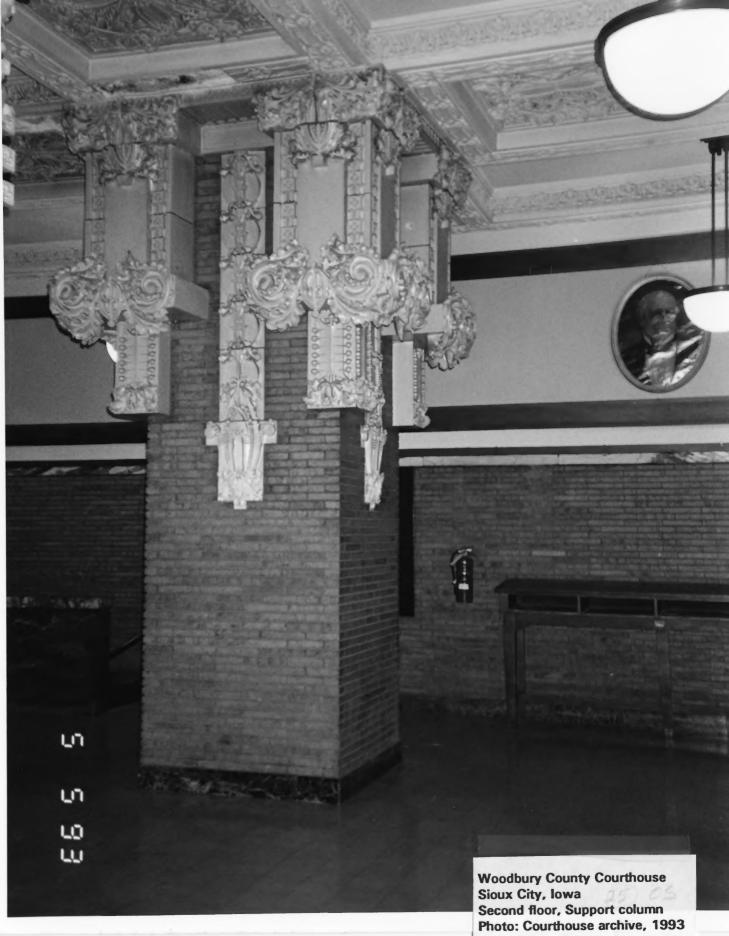

#4

WOODBURY COUNTY COURTHOUSE WOODBURY COUNTY, IOWA PATTY ERICKSON-PUTTMANN RANELLE JOHNSON ROOM 801 - WOODBURY COUNTY COURTHOUSE SOUTHWEST CORNER VIEW #6

**WOODBURY COUNTY COURTHOUSE** WOODBURY COUNTY, IOWA PATTY ERICKSON-PUTTMANN RANELLE JOHNSON 5-5-93 ROOM 801 - WOODBURY COUNTY COURTHOUSE EAST SIDE (REAR ENTRANCE) BUFFALO HEAD KRISTIAN SCHNEIDER, SCULPTOR