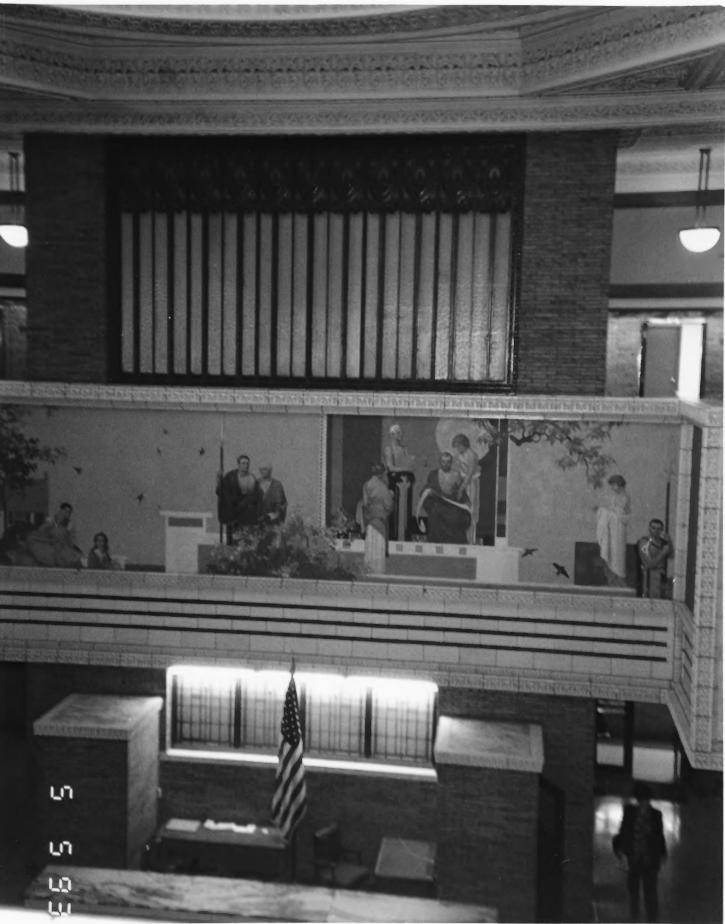

6. SECOND FLOOR SOUTHWEST COURTROOM WITNESS/JUDGE'S STAND; DEFENSE/
PROSECUTION SEATING (TABLE)
7. # 11

**WOODBURY COUNTY COURTHOUSE** 2. WOODBURY COUNTY, IOWA
PATTY ERICKSON-PUTTMANN RANELLE JOHNSON 5-5-93 ROOM 801 - WOODBURY COUNTY COURTHOUSE FIRST FLOOR INFORMATION DESK; ELEVATOR BANK: WEST MURAL (JOHN W. NORTON --

MURALIST) # 13

```
WOODBURY COUNTY COURTHOUSE
WOODBURY COUNTY, IOWA
PATTY ERICKSON-PUTTMANN
RANFILE JOHNSON
5-5-93
ROOM 801 - WOODBURY COUNTY COURTHOUSE
NORTH MURAL (JOHN W. NORTON: MURALIST)
```