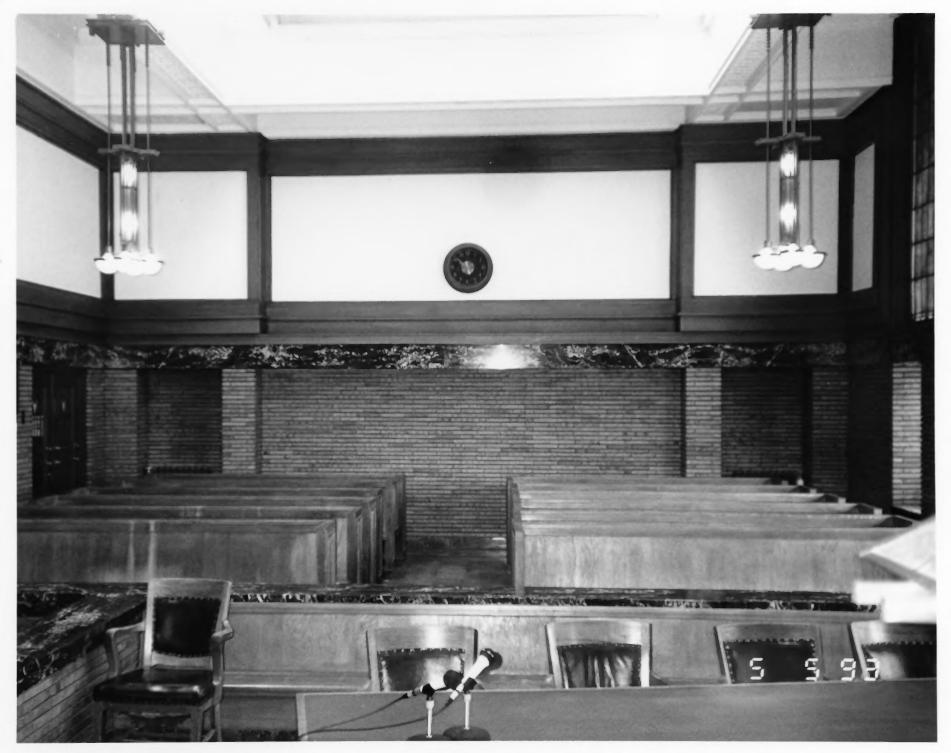

**WOODBURY COUNTY COURTHOUSE** WOODBURY COUNTY, IOWA PATTY ERICKSON-PUTTMANN RANELLE JOHNSON ROOM 801 - WOODBURY COUNTY COURTHOUSE

SECOND FLOOR SOUTHWEST COURTROOM -

JUDGES BENCH

WOODBURY COUNTY COURTHOUSE WOODBURY COUNTY, PATTY ERICKSON-PUTTMANN RANELLE JOHNSON ROOM 801 - WOODBURY COUNTY COURTHOUSE SECOND FLOOR SOUTHWEST COURTROOM AUDIENCE SEATING

```
WOODBURY COUNTY COURTHOUSE
WOODBURY COUNTY, IOWA
PATTY ERICKSON-PUTTMANN
RANELI F JOHNSON
5-5-93
ROOM 801 - WOODBURY COUNTY COURTHOUSE
SECOND FLOOR SOUTHWEST COURTROOM -
 SKYLIGHT CELLING
```

1. 2. 3. **WOODBURY COUNTY COURTHOUSE** WOODBURY COUNTY, IOWA PATTY ERICKSON-PUTTMANN RANELLE JOHNSON ROOM 801 - WOODBURY COUNTY COURTHOUSE