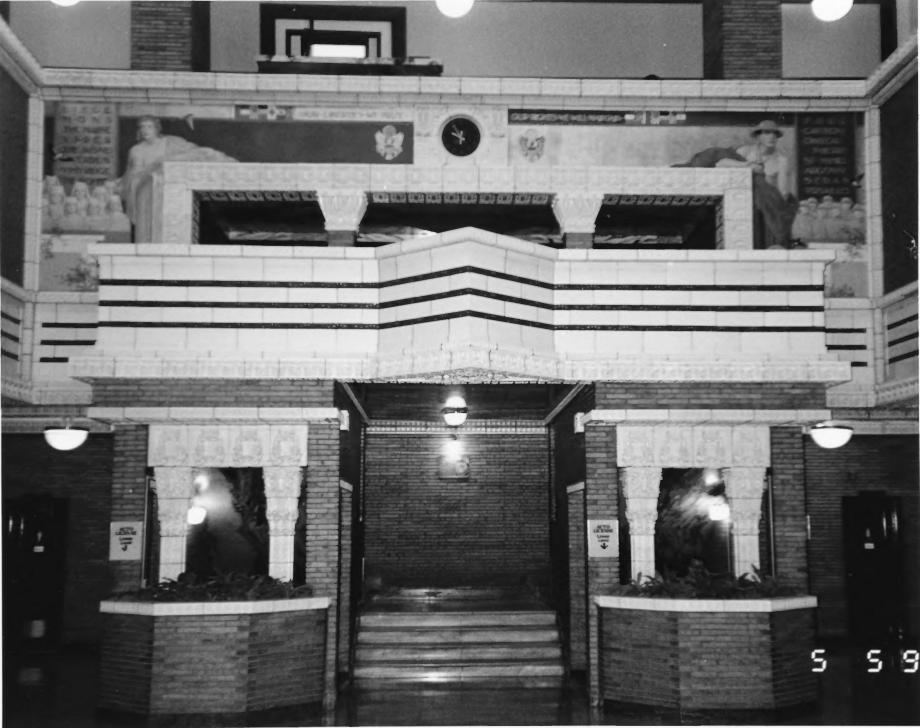

MURALIST) # 13

```
WOODBURY COUNTY COURTHOUSE
WOODBURY COUNTY, IOWA
PATTY ERICKSON-PUTTMANN
RANFILE JOHNSON
5-5-93
ROOM 801 - WOODBURY COUNTY COURTHOUSE
NORTH MURAL (JOHN W. NORTON: MURALIST)
```

# 14

```
WOODBURY COUNTY COURTHOUSE
WOODBURY COUNTY, IOWA
PATTY ERICKSON-PUTTMANN
RANELLE JOHNSON
ROOM 801 - WOODBURY COUNTY COURTHOUSE
FIRST FLOOR INFORMATION DESK
```

WOODBURY COUNTY COURTHOUSE WOODBURY COUNTY. PATTY ERICKSON-PUTTMANN RANELLE JOHNSON 801 - WGODBURY COUNTY COURTHOUSE EAST MURAL (JOHN W. NORTON, MURALIST) STAIRWELL SERVICING BASEMENT LEVEL, 1ST & 2ND FLOOR