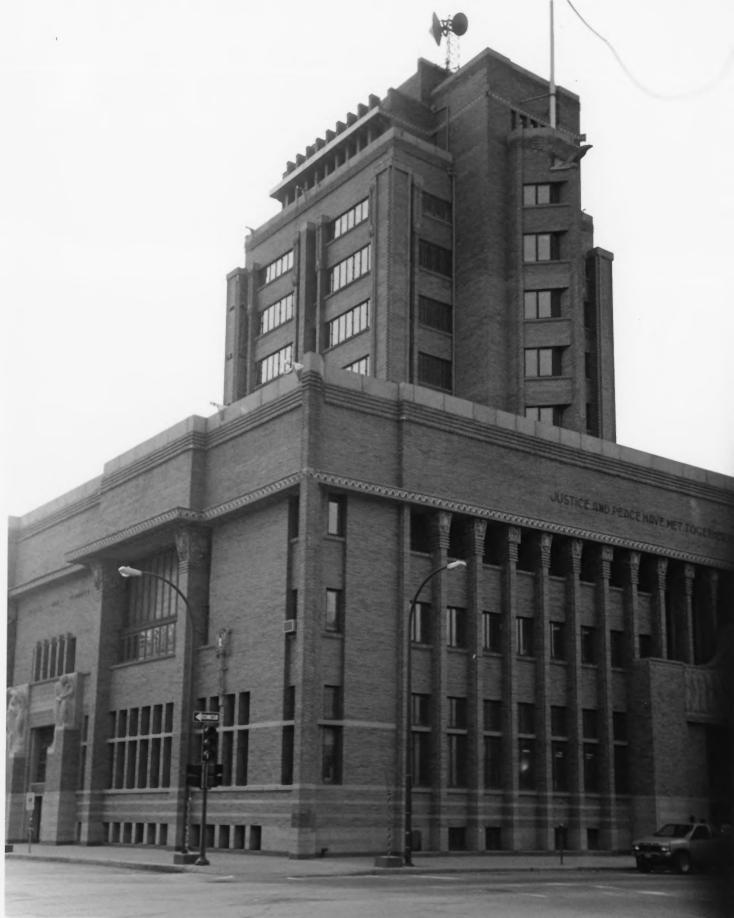

JUSTICE AND PEACE HAVE MET TOGETHER TRUTH HATH SPRUNG OUT OF THE EAR

**WOODBURY COUNTY COURTHOUSE** WOODBURY COUNTY, IOWA PATTY ERICKSON-PUTTMANN RANELLE JOHNSON 4. ROOM 801 - WOODBURY COUNTY COURTHOUSE WEST SIDE SCULPTURE ABOVE ENTRANCE DOORS (ALFONSO IANNELLI - SCULPTOR)