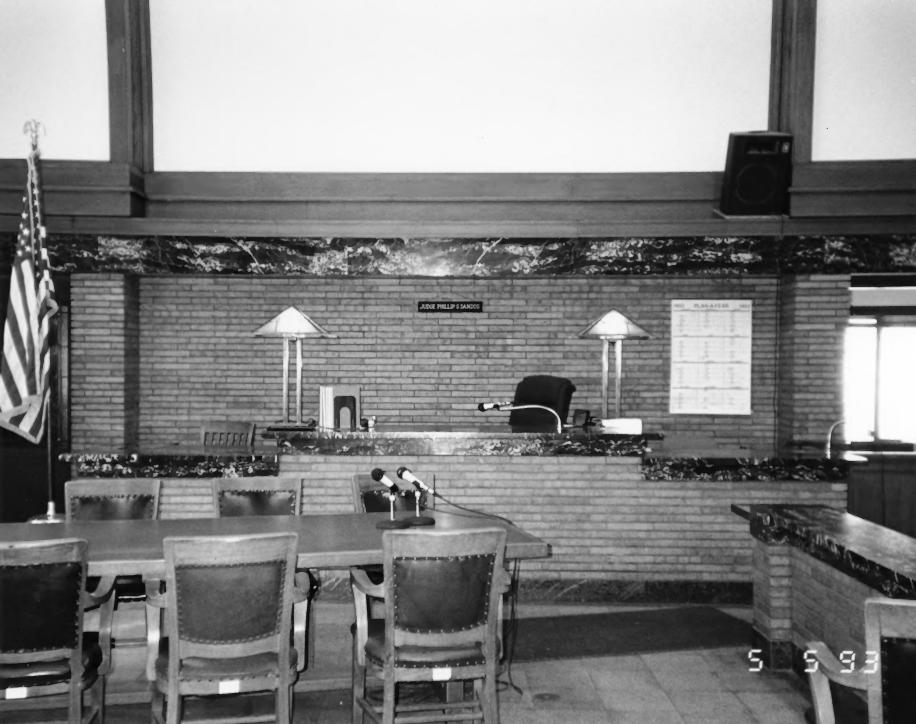

**WOODBURY COUNTY COURTHOUSE** WOODBURY COUNTY, IOWA PATTY ERICKSON-PUTTMANN RANELLE JOHNSON ROOM 801 - WOODBURY COUNTY COURTHOUSE

SECOND FLOOR SOUTHWEST COURTROOM -

JUDGES BENCH

WOODBURY COUNTY COURTHOUSE WOODBURY COUNTY, PATTY ERICKSON-PUTTMANN RANELLE JOHNSON ROOM 801 - WOODBURY COUNTY COURTHOUSE SECOND FLOOR SOUTHWEST COURTROOM AUDIENCE SEATING