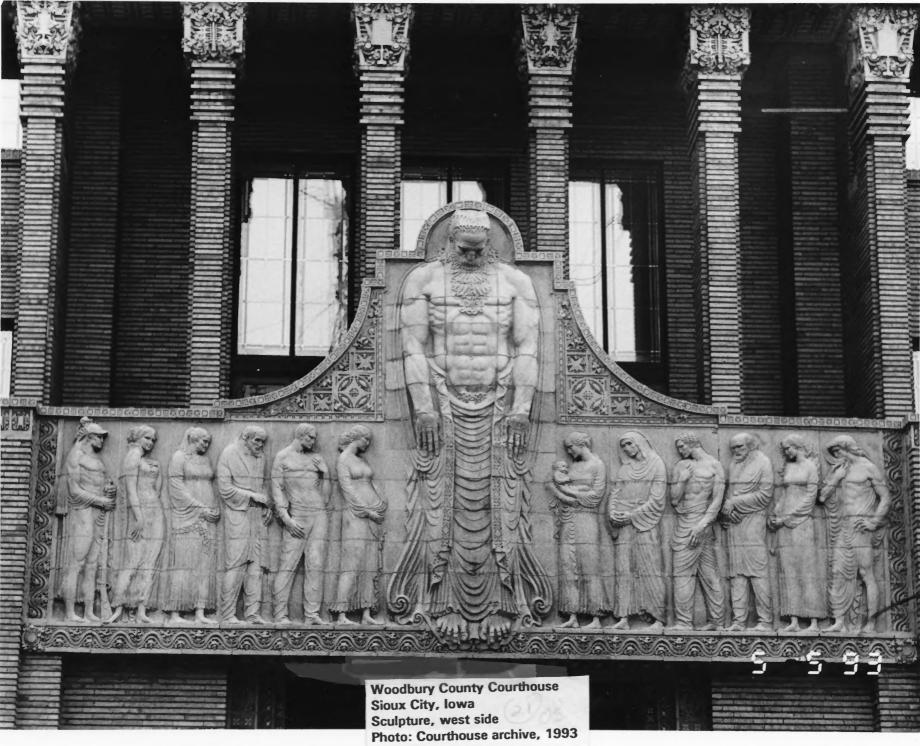

JUSTICE AND PEACE HAVE MET TOGETHER TRUTH HATH SPRUNG OUT OF THE EAR

**WOODBURY COUNTY COURTHOUSE** WOODBURY COUNTY, IOWA PATTY ERICKSON-PUTTMANN RANELLE JOHNSON 4. ROOM 801 - WOODBURY COUNTY COURTHOUSE WEST SIDE SCULPTURE ABOVE ENTRANCE DOORS (ALFONSO IANNELLI - SCULPTOR)