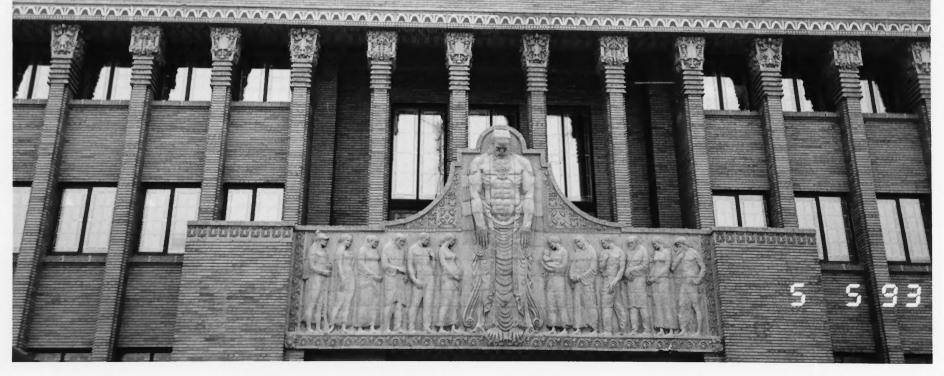

JUSTICE AND PEACE HAVE MET TOGETHER TRUTH HATH SPRUNG OUT OF THE EAR

**WOODBURY COUNTY COURTHOUSE** WOODBURY COUNTY, IOWA PATTY ERICKSON-PUTTMANN RANELLE JOHNSON 4. ROOM 801 - WOODBURY COUNTY COURTHOUSE WEST SIDE SCULPTURE ABOVE ENTRANCE DOORS (ALFONSO IANNELLI - SCULPTOR)