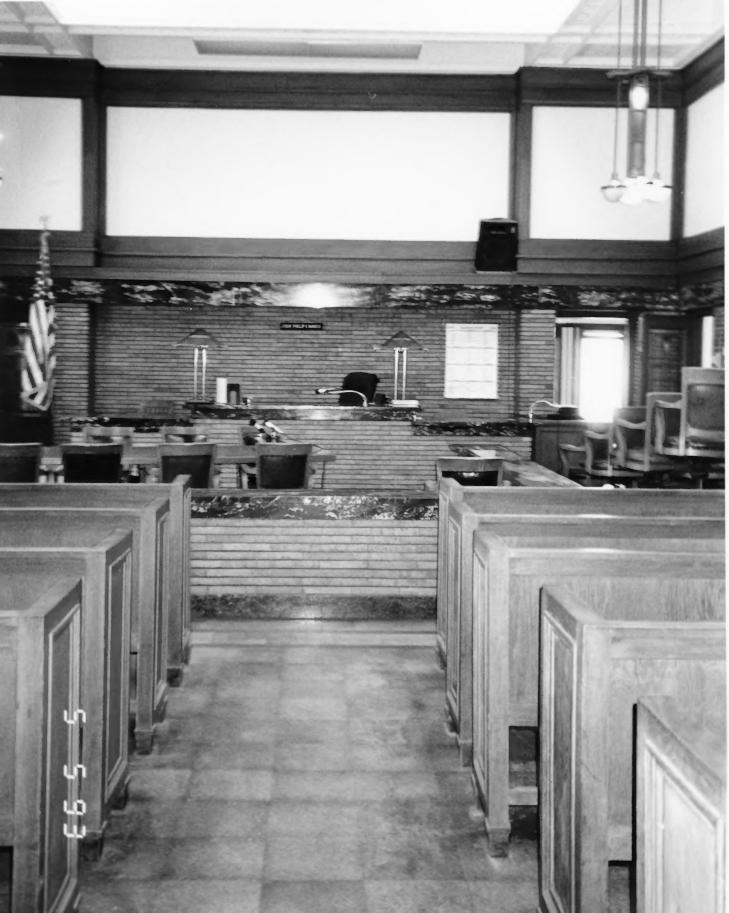

**WOODBURY COUNTY COURTHOUSE** WOODBURY COUNTY, IOWA PATTY ERICKSON-PUTTMANN RANELLE JOHNSON ROOM 801 - WOODBURY COUNTY COURTHOUSE

SECOND FLOOR SOUTHWEST COURTROOM -

JUDGES BENCH

WOODBURY COUNTY COURTHOUSE WOODBURY COUNTY, PATTY ERICKSON-PUTTMANN RANELLE JOHNSON ROOM 801 - WOODBURY COUNTY COURTHOUSE SECOND FLOOR SOUTHWEST COURTROOM AUDIENCE SEATING