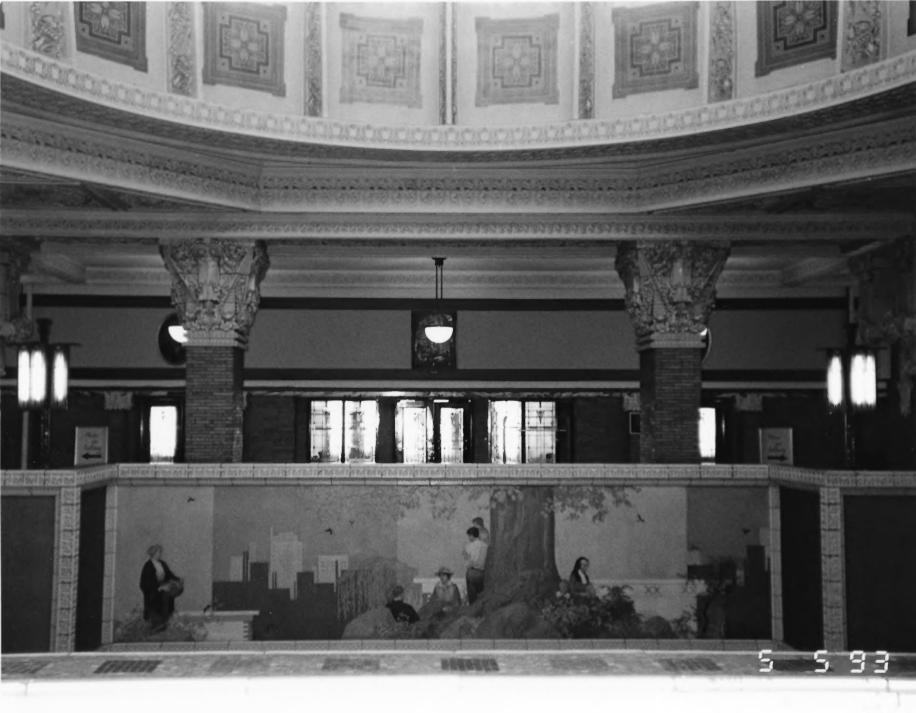

6. SECOND FLOOR SOUTHWEST COURTROOM WITNESS/JUDGE'S STAND; DEFENSE/
PROSECUTION SEATING (TABLE)
7. # 11

**WOODBURY COUNTY COURTHOUSE** 2. WOODBURY COUNTY, IOWA
PATTY ERICKSON-PUTTMANN RANELLE JOHNSON 5-5-93 ROOM 801 - WOODBURY COUNTY COURTHOUSE FIRST FLOOR INFORMATION DESK; ELEVATOR BANK: WEST MURAL (JOHN W. NORTON --

MURALIST) # 13

```
WOODBURY COUNTY COURTHOUSE
WOODBURY COUNTY, IOWA
PATTY ERICKSON-PUTTMANN
RANFILE JOHNSON
5-5-93
ROOM 801 - WOODBURY COUNTY COURTHOUSE
NORTH MURAL (JOHN W. NORTON: MURALIST)
```