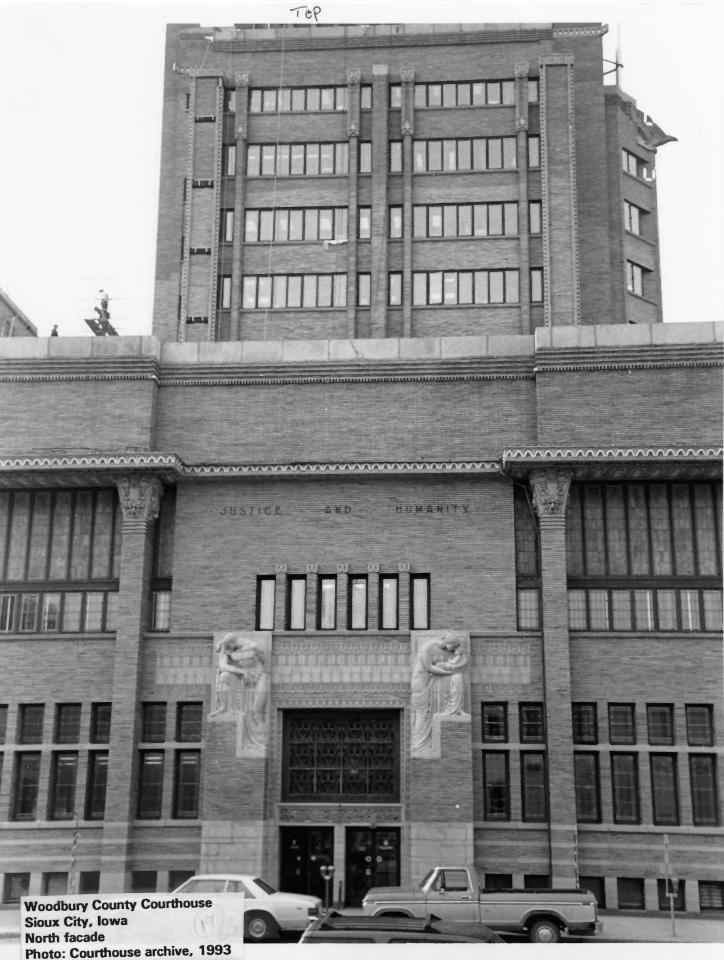

WOODBURY COUNTY COURTHOUSE WOODBURY COUNTY, IOWA
PATTY ERICKSON-PUTTMANN RANELLE JOHNSON 5-5-93 ROOM 801 - WOODBURY COUNTY COURTHOUSE

Northwest Corner View

WOODBURY COUNTY COURTHOUSE WOODBURY COUNTY, IOWA
PATTY ERICKSON-PUTTMANN RANELLE JOHNSON ROOM 801 - WOODBURY COUNTY COURTHOUSE NORTH SIDE SCULPTURES ABOVE ENTRANCE #3