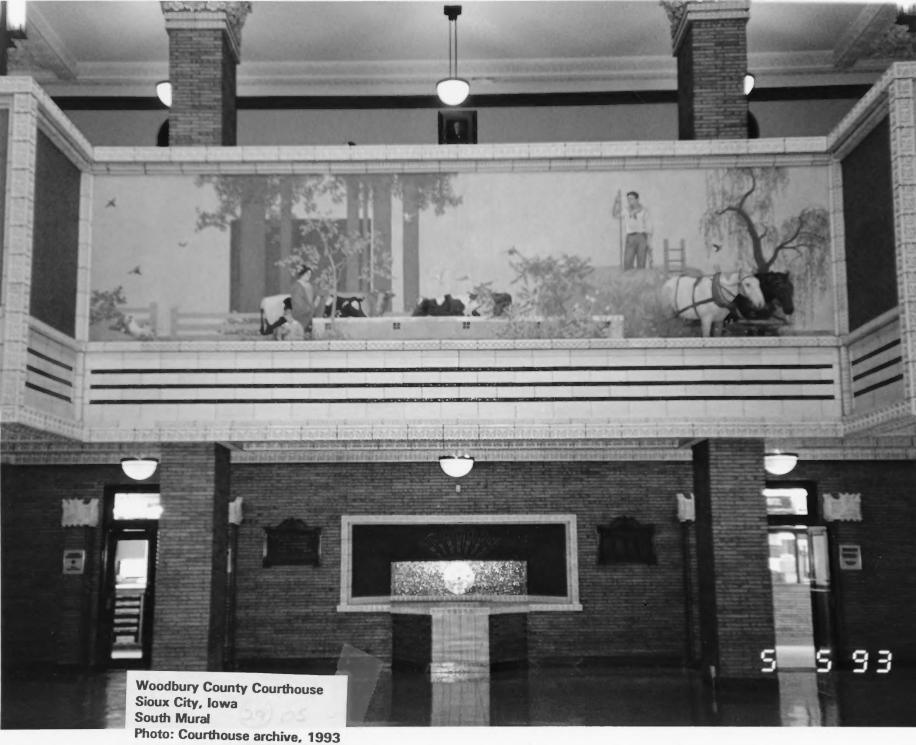

6. SECOND FLOOR SOUTHWEST COURTROOM WITNESS/JUDGE'S STAND; DEFENSE/
PROSECUTION SEATING (TABLE)
7. # 11

**WOODBURY COUNTY COURTHOUSE** 2. WOODBURY COUNTY, IOWA
PATTY ERICKSON-PUTTMANN RANELLE JOHNSON 5-5-93 ROOM 801 - WOODBURY COUNTY COURTHOUSE FIRST FLOOR INFORMATION DESK; ELEVATOR BANK: WEST MURAL (JOHN W. NORTON --

MURALIST) # 13

```
WOODBURY COUNTY COURTHOUSE
WOODBURY COUNTY, IOWA
PATTY ERICKSON-PUTTMANN
RANFILE JOHNSON
5-5-93
ROOM 801 - WOODBURY COUNTY COURTHOUSE
NORTH MURAL (JOHN W. NORTON: MURALIST)
```