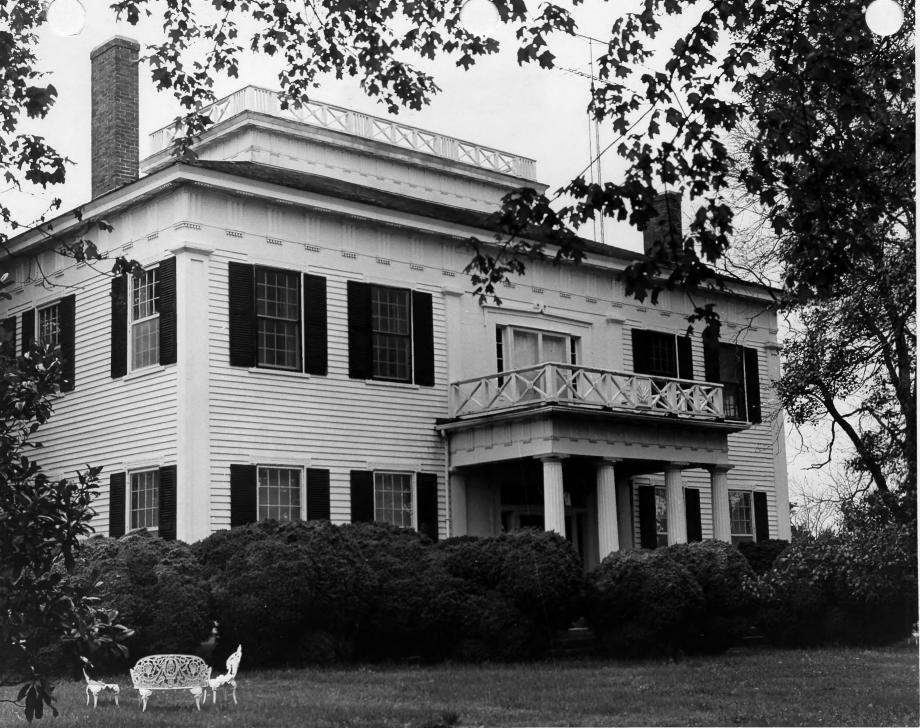

## **PHOTOGRAPHS:**

## Barton Hall, Colbert County, Alabama

## Identification:

- 1. front view of house; tree stump in bottom left corner, two chairs in lower middle lawn
- 2. front view of house; two chairs and bench in lower left corner
- 3. front view of house; two chairs and bench in lower left corner
- 4. front view of house; two chairs and bench in lower left corner
- 5. front view of house; two chairs and bench in lower left corner
- 6. rear view; covered well near center
- 7. rear view; covered well near center
- 8. rear view; covered well near center
- 9. rear view; covered well near center
- 10. side portico
- 11. side portico
- 12. side portico
- 13. side portico