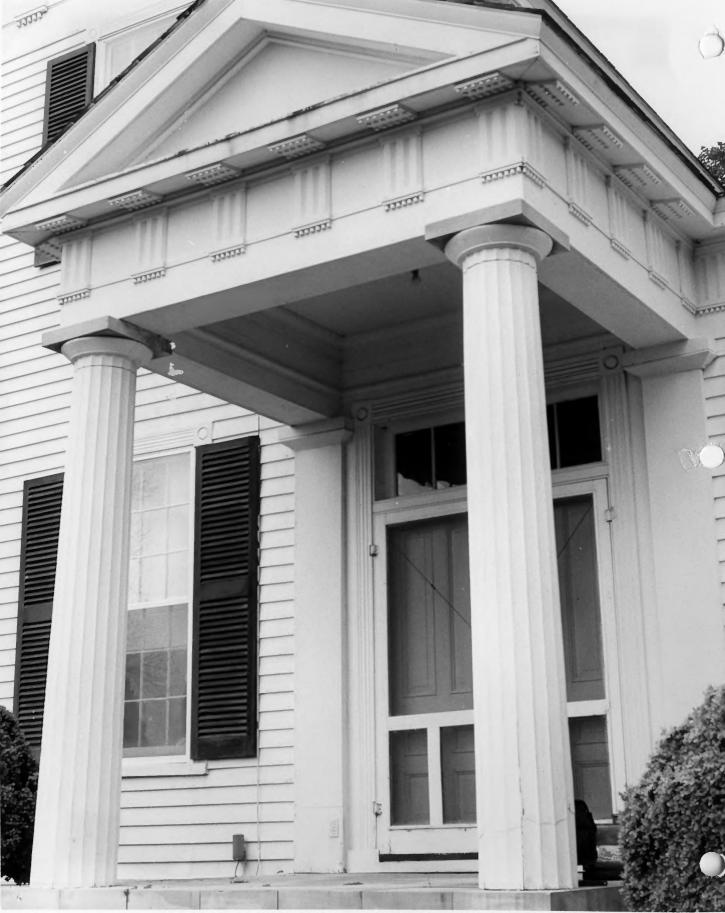

## **PHOTOGRAPHS:**

## Barton Hall, Colbert County, Alabama

## Identification:

- 1. front view of house; tree stump in bottom left corner, two chairs in lower middle lawn
- 2. front view of house; two chairs and bench in lower left corner
- 3. front view of house; two chairs and bench in lower left corner
- 4. front view of house; two chairs and bench in lower left corner
- 5. front view of house; two chairs and bench in lower left corner
- 6. rear view; covered well near center
- 7. rear view; covered well near center
- 8. rear view; covered well near center
- 9. rear view; covered well near center
- 10. side portico
- 11. side portico
- 12. side portico
- 13. side portico