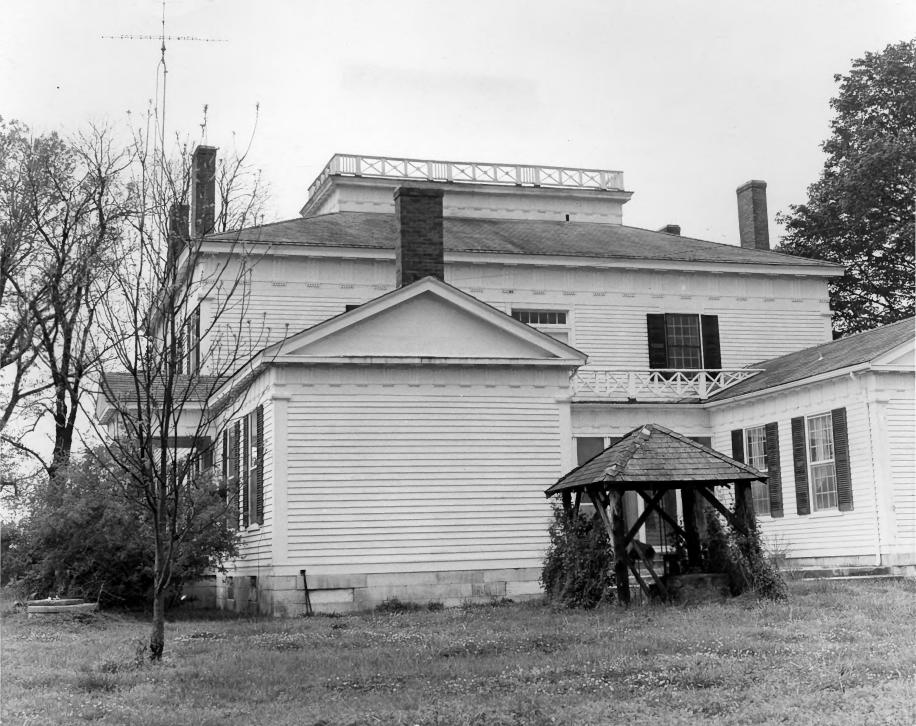

## **PHOTOGRAPHS:**

## Barton Hall, Colbert County, Alabama

## Identification:

- 1. front view of house; tree stump in bottom left corner, two chairs in lower middle lawn
- 2. front view of house; two chairs and bench in lower left corner
- 3. front view of house; two chairs and bench in lower left corner
- 4. front view of house; two chairs and bench in lower left corner
- 5. front view of house; two chairs and bench in lower left corner
- 6. rear view; covered well near center
- 7. rear view; covered well near center
- 8. rear view; covered well near center
- 9. rear view; covered well near center
- 10. side portico
- 11. side portico
- 12. side portico
- 13. side portico