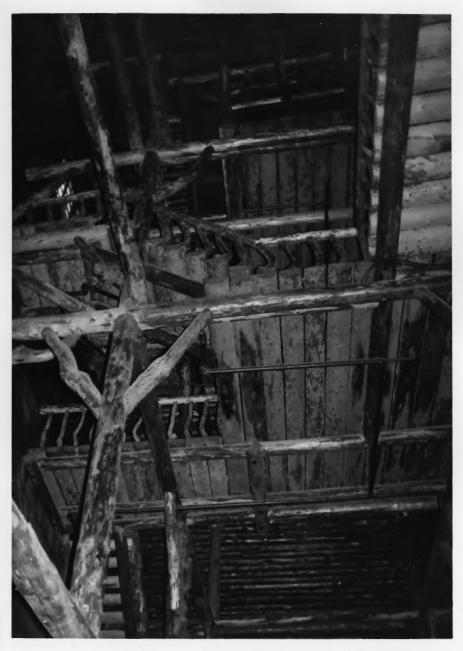

Old Faithful Inn Yellowstone National Park NPS Photo by Laura Soulliere Harrison 7/85 Third floor balcony with split level up to guest rooms, Old House

Old Faithful Inn Yellowstone National Park NPS Photo by Laura Soulliere Harrison 7/85 Additional landings from third floor balcony up to Crow's Nest