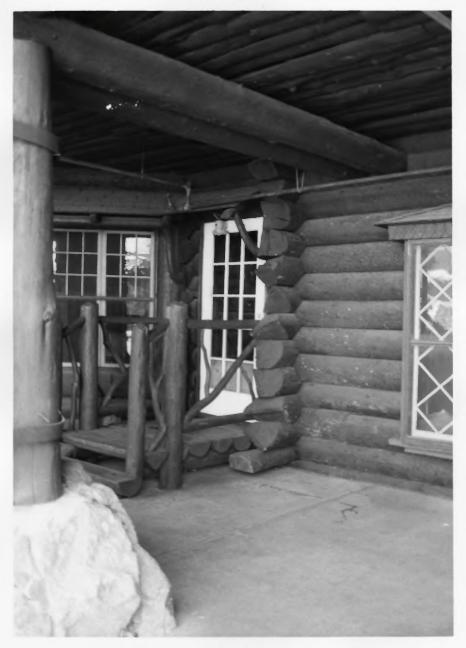

Old Faithful Inn Yellowstone National Park NPS Photo by Laura Soulliere Harrison 7/85 Porte-cochere and front elevation from the west

Old Faithful Inn Yellowstone National Park NPS Photo by Laura Soulliere Harrison Service door off porte-cochere, Old House

Lobby with balconies and rustic log structure. Old Faithful Inn Yellowstone National Park NPS Photo by Laura Soulliere Harrison 7/85

Old Faithful Inn Yellowstone National Park NPS Photo by Laura Soulliere Harrison 7/85 Service door off porte-cochere, Old House