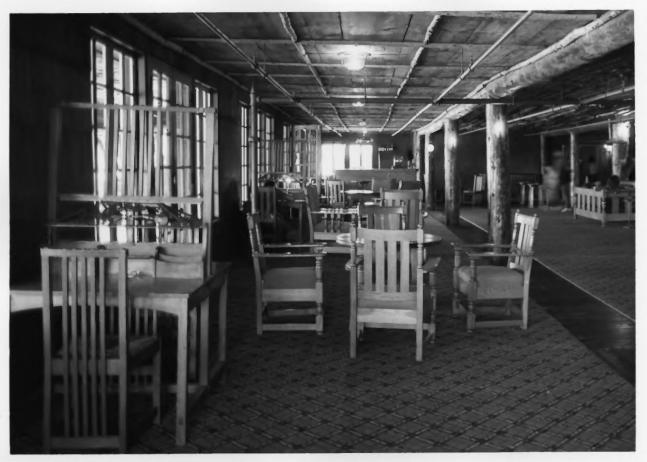

## Old Faithful Inn Yellowstone National Park NPS Photo by Laura Soulliere Harrison 7/85 Original furnishings, balcony level

Old Faithful Inn Yellowstone National Park NPS Photo by Laura Soulliere Harrison 7/85 Mission furniture, balcony level, lobby