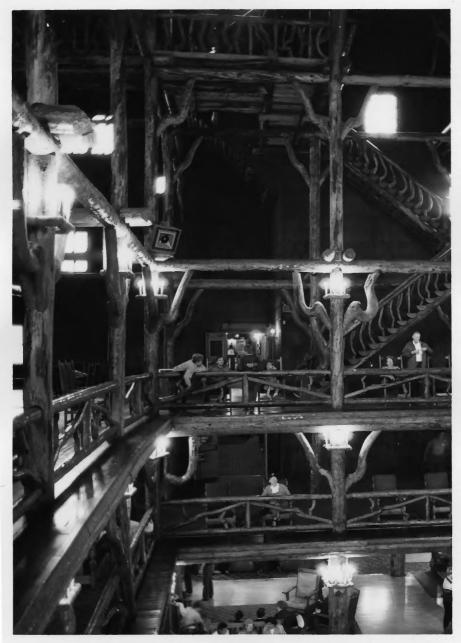

## Lobby balconies, fireplace, and chimney clock

Old Faithful Inn Yellowstone National Park NPS Photo by Laura Soulliere Harrison 7/85

(NHL Llo

Old Faithful Inn Yellowstone National Park NPS Photo by Laura Soulliere Harrison 7/85 Second and third floor balconies, lobby

Old Faithful Inn vellowstone National Park NPS Photo by Laura Soulliere Harrison 7/85 Lobby: Ground floor and balconies

Old Faithful Inn Yellowstone National Park NPS Photo by Laura Soulliere Harrison 7/85 Multi-level balconies in lobby of Old House