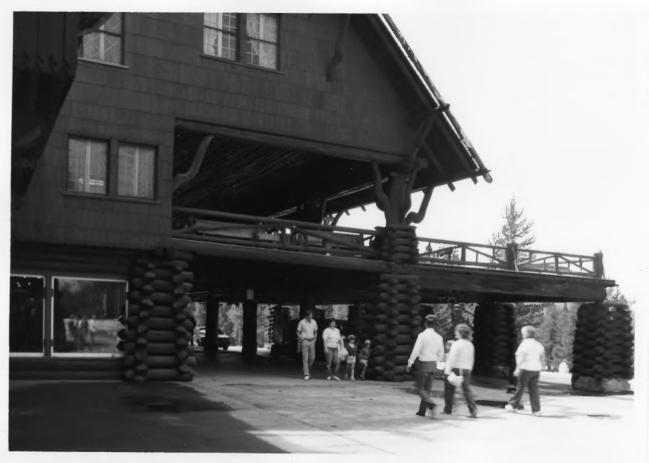

Old Faithful Inn Yellowstone National Park NPS Photo by Laura Soulliere Harrison 7/85 Western portion of original structure

Old Faithful Inn Yellowstone National Park NPS Photo by Laura Soulliere Harrison 7/85 Porte-cochere and front entrance from the southeast

Old Faithful Inn Yellowstone National Park NPS Photo by Laura Soulliere Harrison 7/85 Porte-cochere and front elevation from the west

Old Faithful Inn Yellowstone National Park NPS Photo by Laura Soulliere Harrison Service door off porte-cochere, Old House