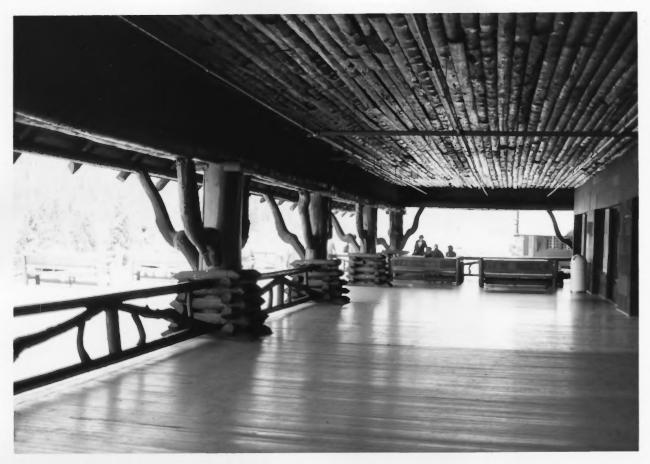

## Old Faithful Inn Yellowstone National Park NPS Photo by Laura Soulliere Harrison 7/85 Second story rustic porch

Old Faithful Inn Yellowstone National Park NPS Photo by Laura Soulliere Harrison Rustic staircase from third floor balcony up to Crow's Nest 7/85