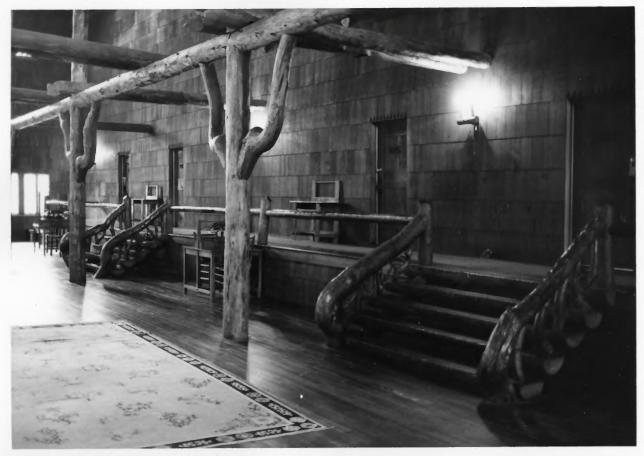

## Old Faithful Inn Yellowstone National Park NPS Photo by Laura Soulliere Harrison 7/85 Second story rustic porch

Old Faithful Inn Yellowstone National Park NPS Photo by Laura Soulliere Harrison Rustic staircase from third floor balcony up to Crow's Nest 7/85

Old Faithful Inn Yellowstone National Park NPS Photo by Laura Soulliere Harrison 7/85 Third floor balcony with split level up to guest rooms, Old House

Old Faithful Inn Yellowstone National Park NPS Photo by Laura Soulliere Harrison 7/85 Additional landings from third floor balcony up to Crow's Nest