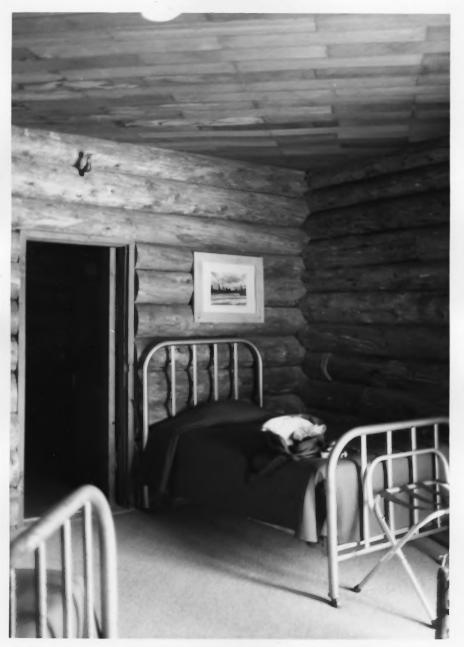

Built-in closet in guest room of Old House Old Faithful Inn Yellowstone National Park NPS Photo by Laura Soulliere Harrison 7/85

Original furniture and rough-sawn panelling. in guest room of Old House Old Faithful Inn Yellowstone National Park NPS Photo by Laura Soulliere Harrison 7/85

Old Faithful Inn Yellowstone National Park NPS Photo by Laura Soulliere Harrison 7/85 Portion of guest suite with original furnishings, Old House