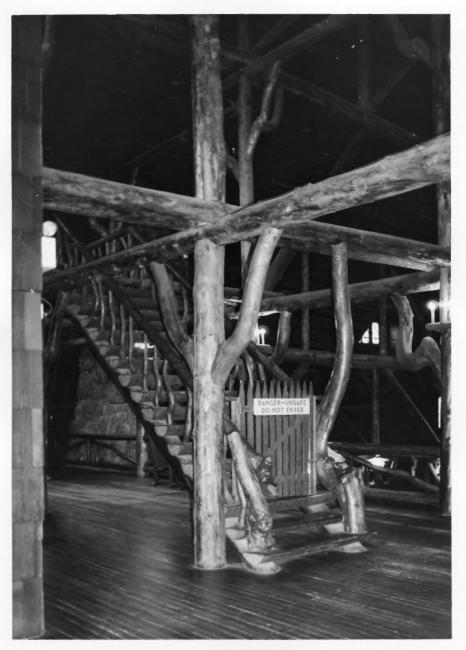

## Old Faithful Inn Yellowstone National Park NPS Photo by Laura Soulliere Harrison 7/85 Second story rustic porch

Old Faithful Inn Yellowstone National Park NPS Photo by Laura Soulliere Harrison Rustic staircase from third floor balcony up to Crow's Nest 7/85