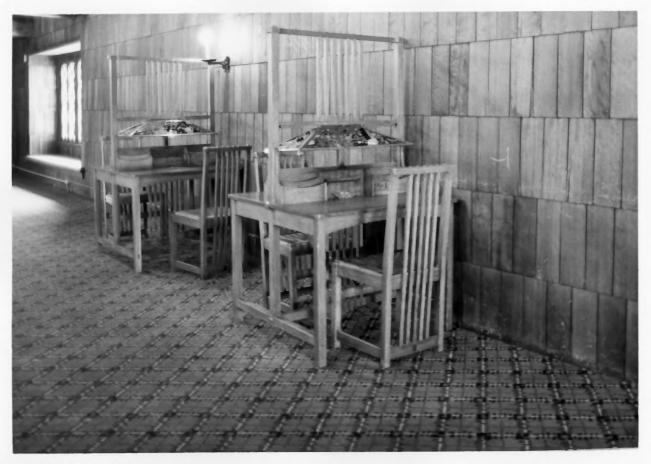

## Old Faithful Inn Yellowstone National Park NPS Photo by Laura Soulliere Harrison 7/85 Original furnishings, balcony level

Old Faithful Inn Yellowstone National Park NPS Photo by Laura Soulliere Harrison 7/85 Mission furniture, balcony level, lobby