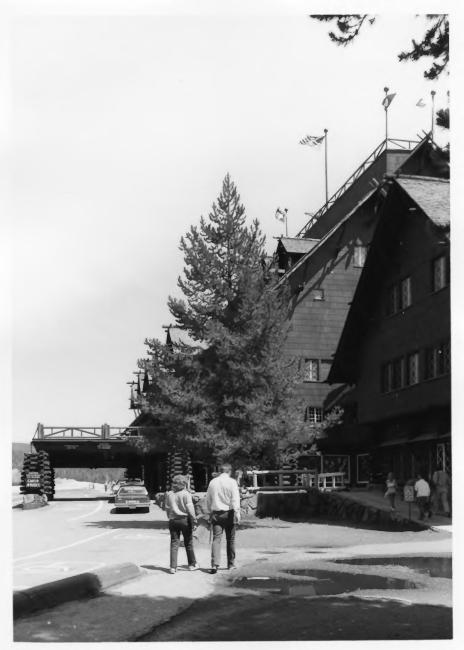

Old Faithful Inn Yellowstone National Park NPS Photo by Laura Soulliere Harrison 7/85 Western portion of original structure

Old Faithful Inn Yellowstone National Park NPS Photo by Laura Soulliere Harrison 7/85 Porte-cochere and front entrance from the southeast

Old Faithful Inn Yellowstone National Park NPS Photo by Laura Soulliere Harrison 7/85 Porte-cochere and front elevation from the west

Old Faithful Inn Yellowstone National Park NPS Photo by Laura Soulliere Harrison Service door off porte-cochere, Old House