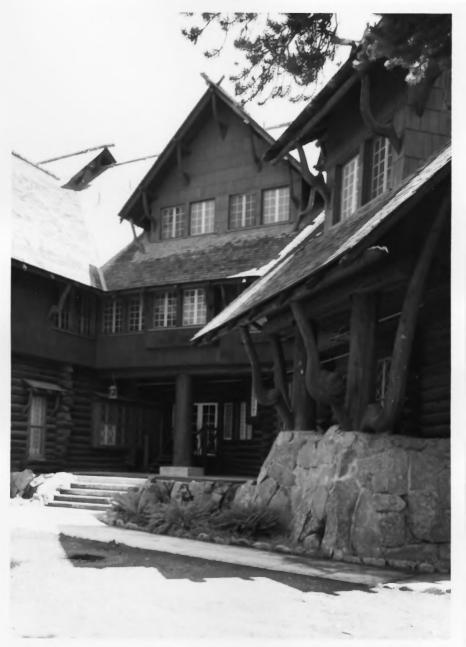

Old Faithful Inn Yellowstone National Park NPS Photo by Laura Soulliere Harrison Old House and west wing

Old Faithful Inn Yellowstone National Park NPS Photo by Laura Soulliere Harrison West Wing addition

## Old Faithful Inn Yellowstone National Park NPS Photo by Laura Soulliere Harrison East Wing

Old Faithful Inn Yellowstone National Park NPS Photo by Laura Soulliere Harrison 7/85 Eastern corner of the Old House, with east wing in the background