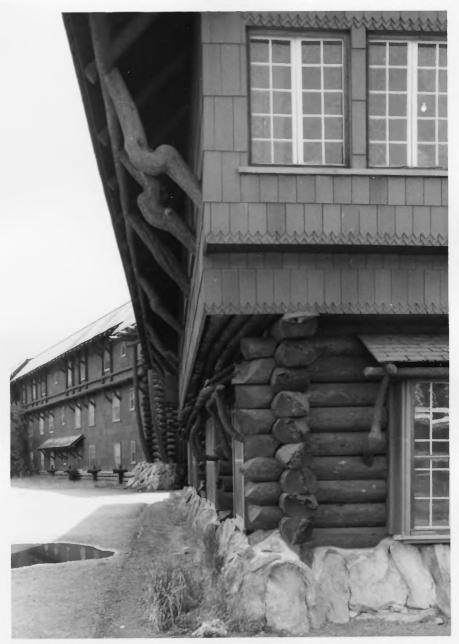

Old Faithful Inn Yellowstone National Park NPS Photo by Laura Soulliere Harrison 7/85 Porte-cochere and front elevation from the west

Old Faithful Inn Yellowstone National Park NPS Photo by Laura Soulliere Harrison Service door off porte-cochere, Old House