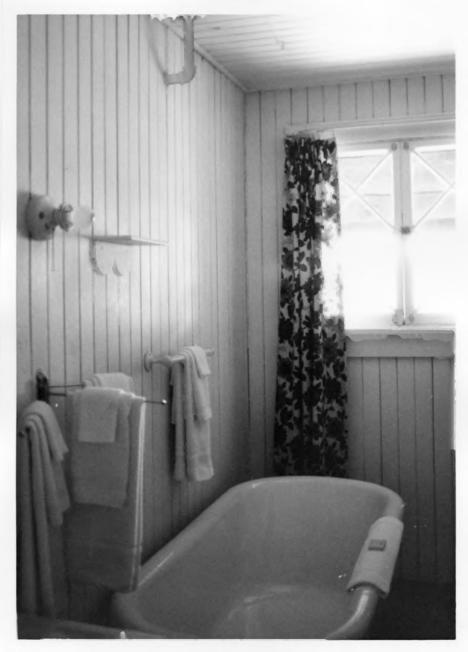

## Historic bathroom. Old House. Old Faithful Inn

- Yellowstone National Park NPS Photo by Laura Soulliere Harrison

Historic bathroom with original plumbing fixtures. Old Faithful Inn Yellowstone National Park NPS Photo by Laura Soulliere Harrison