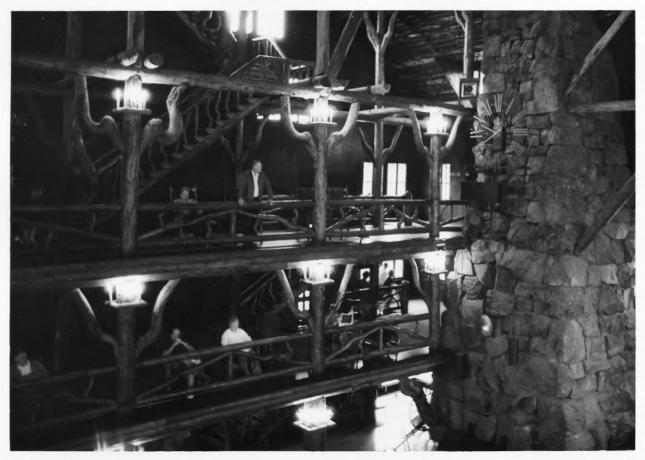

## Lobby balconies, fireplace, and chimney clock

Old Faithful Inn Yellowstone National Park NPS Photo by Laura Soulliere Harrison 7/85

(NHL Llo

Old Faithful Inn Yellowstone National Park NPS Photo by Laura Soulliere Harrison 7/85 Second and third floor balconies, lobby

Old Faithful Inn vellowstone National Park NPS Photo by Laura Soulliere Harrison 7/85 Lobby: Ground floor and balconies

Old Faithful Inn Yellowstone National Park NPS Photo by Laura Soulliere Harrison 7/85 Multi-level balconies in lobby of Old House