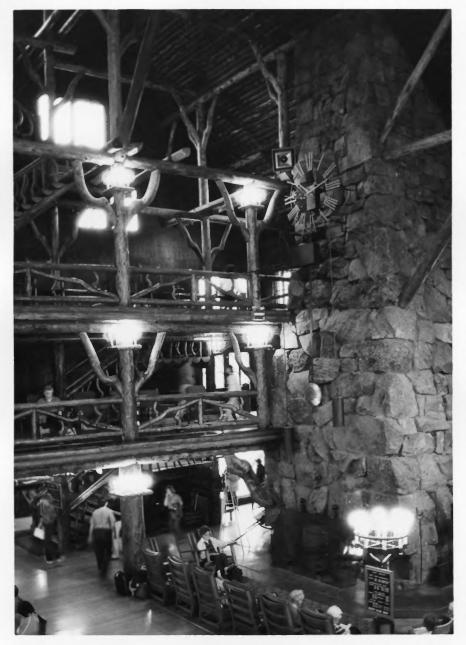

## Lobby balconies, fireplace, and chimney clock

Old Faithful Inn Yellowstone National Park NPS Photo by Laura Soulliere Harrison 7/85

(NHL Llo

Old Faithful Inn Yellowstone National Park NPS Photo by Laura Soulliere Harrison 7/85 Second and third floor balconies, lobby

Old Faithful Inn vellowstone National Park NPS Photo by Laura Soulliere Harrison 7/85 Lobby: Ground floor and balconies

Old Faithful Inn Yellowstone National Park NPS Photo by Laura Soulliere Harrison 7/85 Multi-level balconies in lobby of Old House