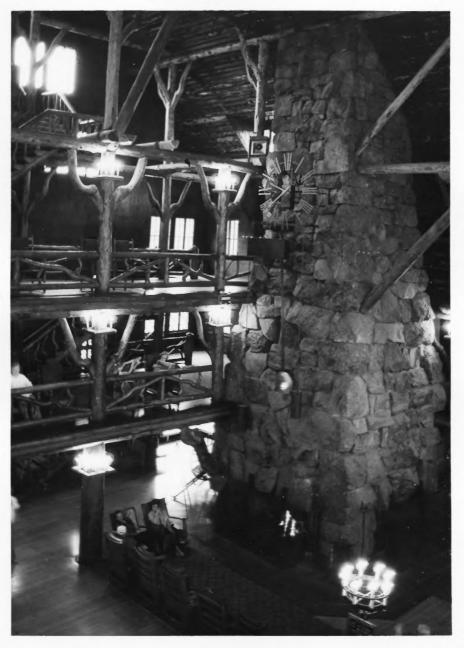

Old Faithful Inn Yellowstone National Park NPS Photo by Laura Soulliere Harrison 7/85 Stone fireplaces and chimney with clock, lobby

## Lobby balconies, fireplace, and chimney clock

Old Faithful Inn Yellowstone National Park NPS Photo by Laura Soulliere Harrison 7/85

(NHL Llo

Old Faithful Inn Yellowstone National Park NPS Photo by Laura Soulliere Harrison 7/85 Second and third floor balconies, lobby