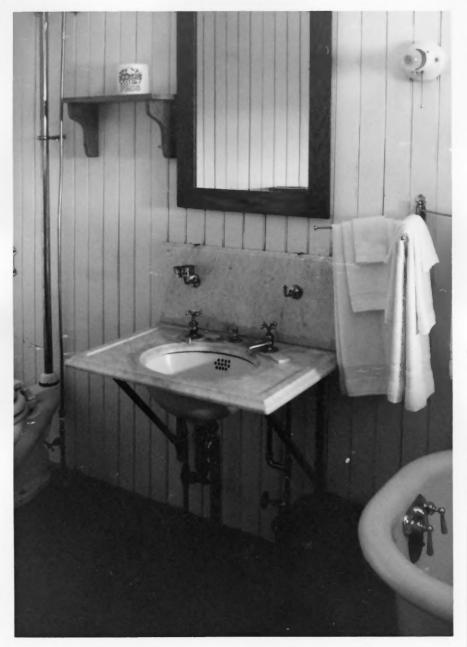

Original porcelain sink in guest room of Old House Old Faithful Inn Yellowstone National Park NPS Photo by Laura Soulliere Harrison 7/85

Marble sink and other original plumbing fixtures in guest suite of Old House Old Faithful Inn Yellowstone National Park NPS Photo by Laura Soulliere Harrison 7/85