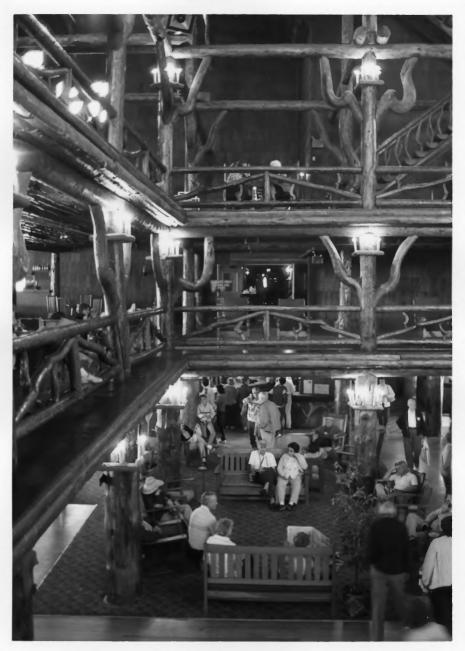

Old Faithful Inn vellowstone National Park NPS Photo by Laura Soulliere Harrison 7/85 Lobby: Ground floor and balconies

Old Faithful Inn Yellowstone National Park NPS Photo by Laura Soulliere Harrison 7/85 Multi-level balconies in lobby of Old House

Lobby with balconies and rustic log structure. Old Faithful Inn Yellowstone National Park NPS Photo by Laura Soulliere Harrison 7/85

Old Faithful Inn Yellowstone National Park NPS Photo by Laura Soulliere Harrison 7/85 Service door off porte-cochere, Old House