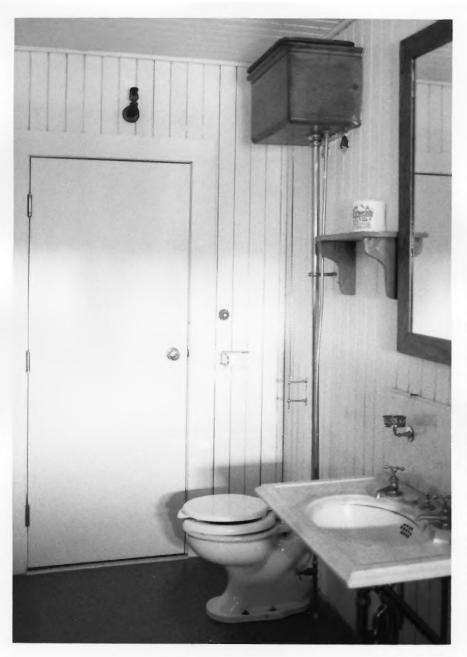

## Historic bathroom. Old House. Old Faithful Inn

- Yellowstone National Park NPS Photo by Laura Soulliere Harrison

Historic bathroom with original plumbing fixtures. Old Faithful Inn Yellowstone National Park NPS Photo by Laura Soulliere Harrison