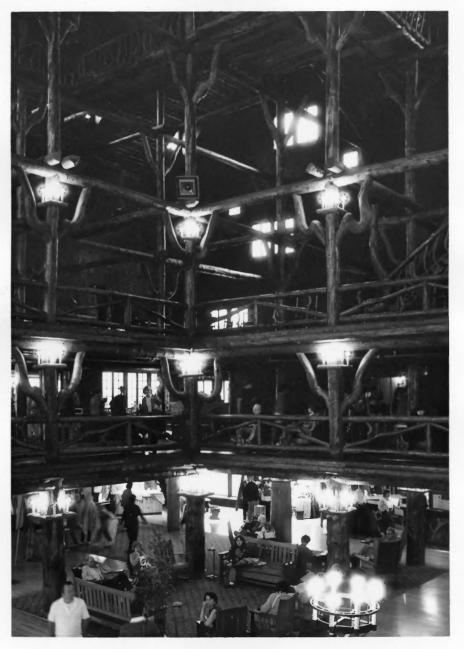

## Lobby balconies, fireplace, and chimney clock

Old Faithful Inn Yellowstone National Park NPS Photo by Laura Soulliere Harrison 7/85

(NHL Llo

Old Faithful Inn Yellowstone National Park NPS Photo by Laura Soulliere Harrison 7/85 Second and third floor balconies, lobby

Old Faithful Inn vellowstone National Park NPS Photo by Laura Soulliere Harrison 7/85 Lobby: Ground floor and balconies

Old Faithful Inn Yellowstone National Park NPS Photo by Laura Soulliere Harrison 7/85 Multi-level balconies in lobby of Old House