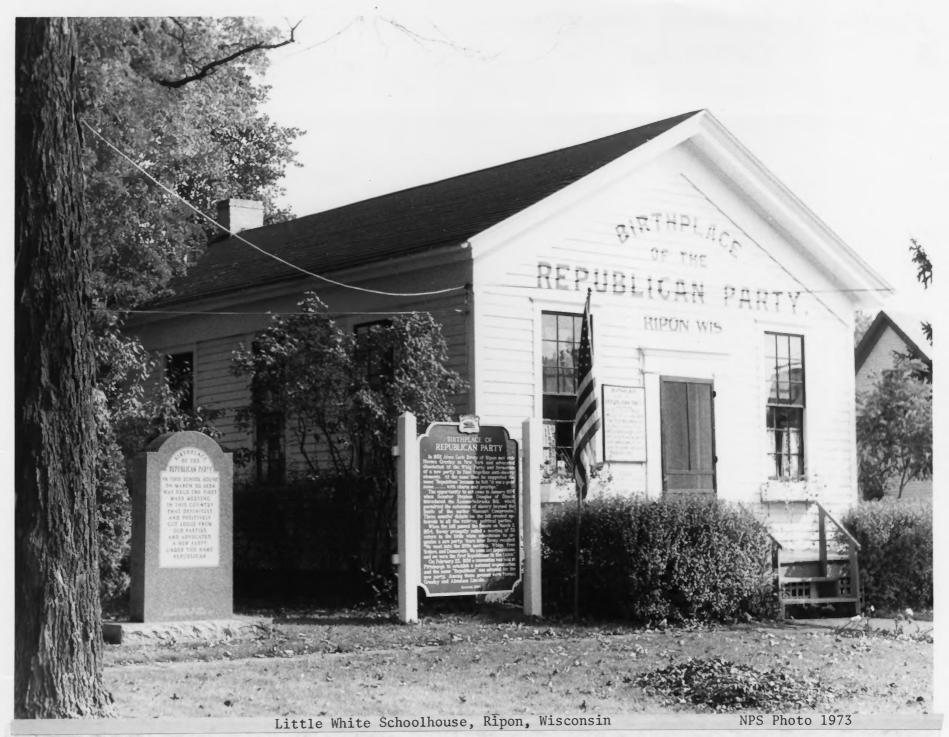

| NAME  COMMON: Little White Schoolhouse  AND/OR HISTORIC: Birthplace of the Republican Party  LOCATION  STREET AND NUMBER:  SE Cor. Blackburn & Blossom Streets  CITY OR TOWN:  Ripon  STATE:  Wisconsin  PHOTO REFERENCE  PHOTO CREDIT: Donald N. Anderson  DATE OF PHOTO: June 1972  NEGATIVE FILED AT: Historic Sites Division                                                                                                                                                                                                                                                                                                                                                                                                                                                                                                                                                                                                                                                                                                                                                                                                                                                                                                                                                                                                                                                                                                                                                                                                                                                                                                                                                                                                                                                                                                                                                                                                                                                                                                                                                                                               |           |
|--------------------------------------------------------------------------------------------------------------------------------------------------------------------------------------------------------------------------------------------------------------------------------------------------------------------------------------------------------------------------------------------------------------------------------------------------------------------------------------------------------------------------------------------------------------------------------------------------------------------------------------------------------------------------------------------------------------------------------------------------------------------------------------------------------------------------------------------------------------------------------------------------------------------------------------------------------------------------------------------------------------------------------------------------------------------------------------------------------------------------------------------------------------------------------------------------------------------------------------------------------------------------------------------------------------------------------------------------------------------------------------------------------------------------------------------------------------------------------------------------------------------------------------------------------------------------------------------------------------------------------------------------------------------------------------------------------------------------------------------------------------------------------------------------------------------------------------------------------------------------------------------------------------------------------------------------------------------------------------------------------------------------------------------------------------------------------------------------------------------------------|-----------|
| AND/OR HISTORIC: Birthplace of the Republican Party  LOCATION  STREET AND NUMBER:  SE Cor. Blackburn & Blossom Streets  CITY OR TOWN:  Ripon  STATE:  Wisconsin  PHOTO REFERENCE  PHOTO CREDIT: Donald N. Anderson  DATE OF PHOTO: June 1972  NEGATIVE FILED AT: Historic Sites Division                                                                                                                                                                                                                                                                                                                                                                                                                                                                                                                                                                                                                                                                                                                                                                                                                                                                                                                                                                                                                                                                                                                                                                                                                                                                                                                                                                                                                                                                                                                                                                                                                                                                                                                                                                                                                                       |           |
| STREET AND NUMBER:  SE Cor. Blackburn & Blossom Streets  CITY OR TOWN: Ripon  STATE: Wisconsin  PHOTO REFERENCE PHOTO CREDIT: Donald N. Anderson DATE OF PHOTO: June 1972 NEGATIVE FILED AT: Historic Sites Division                                                                                                                                                                                                                                                                                                                                                                                                                                                                                                                                                                                                                                                                                                                                                                                                                                                                                                                                                                                                                                                                                                                                                                                                                                                                                                                                                                                                                                                                                                                                                                                                                                                                                                                                                                                                                                                                                                           |           |
| STREET AND NUMBER:  SE Cor. Blackburn & Blossom Streets  CITY OR TOWN: Ripon  STATE: Wisconsin  PHOTO REFERENCE PHOTO CREDIT: Donald N. Anderson DATE OF PHOTO: June 1972 NEGATIVE FILED AT: Historic Sites Division                                                                                                                                                                                                                                                                                                                                                                                                                                                                                                                                                                                                                                                                                                                                                                                                                                                                                                                                                                                                                                                                                                                                                                                                                                                                                                                                                                                                                                                                                                                                                                                                                                                                                                                                                                                                                                                                                                           |           |
| SE Cor. Blackburn & Blossom Streets  CITY OR TOWN: Ripon  STATE: Wisconsin  PHOTO REFERENCE PHOTO CREDIT: Donald N. Anderson DATE OF PHOTO: June 1972 NEGATIVE FILED AT: Historic Sites Division                                                                                                                                                                                                                                                                                                                                                                                                                                                                                                                                                                                                                                                                                                                                                                                                                                                                                                                                                                                                                                                                                                                                                                                                                                                                                                                                                                                                                                                                                                                                                                                                                                                                                                                                                                                                                                                                                                                               |           |
| Ripon  STATE: Wisconsin  PHOTO REFERENCE  PHOTO CREDIT: Donald N. Anderson  DATE OF PHOTO: June 1972  NEGATIVE FILED AT: Historic Sites Division                                                                                                                                                                                                                                                                                                                                                                                                                                                                                                                                                                                                                                                                                                                                                                                                                                                                                                                                                                                                                                                                                                                                                                                                                                                                                                                                                                                                                                                                                                                                                                                                                                                                                                                                                                                                                                                                                                                                                                               | 211       |
| Ripon  STATE: Wisconsin  PHOTO REFERENCE  PHOTO CREDIT: Donald N. Anderson  DATE OF PHOTO: June 1972  NEGATIVE FILED AT: Historic Sites Division                                                                                                                                                                                                                                                                                                                                                                                                                                                                                                                                                                                                                                                                                                                                                                                                                                                                                                                                                                                                                                                                                                                                                                                                                                                                                                                                                                                                                                                                                                                                                                                                                                                                                                                                                                                                                                                                                                                                                                               | XVV A     |
| Wisconsin  PHOTO REFERENCE  PHOTO CREDIT: Donald N. Anderson  DATE OF PHOTO: June 1972  NEGATIVE FILED AT: Historic Sites Division                                                                                                                                                                                                                                                                                                                                                                                                                                                                                                                                                                                                                                                                                                                                                                                                                                                                                                                                                                                                                                                                                                                                                                                                                                                                                                                                                                                                                                                                                                                                                                                                                                                                                                                                                                                                                                                                                                                                                                                             | FAM (5    |
| Wisconsin  PHOTO REFERENCE  PHOTO CREDIT: Donald N. Anderson  DATE OF PHOTO: June 1972  NEGATIVE FILED AT: Historic Sites Division                                                                                                                                                                                                                                                                                                                                                                                                                                                                                                                                                                                                                                                                                                                                                                                                                                                                                                                                                                                                                                                                                                                                                                                                                                                                                                                                                                                                                                                                                                                                                                                                                                                                                                                                                                                                                                                                                                                                                                                             | CALIVE 17 |
| PHOTO REFERENCE  PHOTO CREDIT: Donald N. Anderson  DATE OF PHOTO: June 1972  NEGATIVE FILED AT: Historic Sites Division                                                                                                                                                                                                                                                                                                                                                                                                                                                                                                                                                                                                                                                                                                                                                                                                                                                                                                                                                                                                                                                                                                                                                                                                                                                                                                                                                                                                                                                                                                                                                                                                                                                                                                                                                                                                                                                                                                                                                                                                        | 22 10 cc  |
| PHOTO REFERENCE  PHOTO CREDIT: Donald N. Anderson  DATE OF PHOTO: June 1972  NEGATIVE FILED AT: Historic Sites Division                                                                                                                                                                                                                                                                                                                                                                                                                                                                                                                                                                                                                                                                                                                                                                                                                                                                                                                                                                                                                                                                                                                                                                                                                                                                                                                                                                                                                                                                                                                                                                                                                                                                                                                                                                                                                                                                                                                                                                                                        | 19/2 0    |
| DATE OF PHOTO: June 1972 NEGATIVE FILED AT: Historic Sites Division                                                                                                                                                                                                                                                                                                                                                                                                                                                                                                                                                                                                                                                                                                                                                                                                                                                                                                                                                                                                                                                                                                                                                                                                                                                                                                                                                                                                                                                                                                                                                                                                                                                                                                                                                                                                                                                                                                                                                                                                                                                            |           |
| NEGATIVE FILED AT: Historic Sites Division                                                                                                                                                                                                                                                                                                                                                                                                                                                                                                                                                                                                                                                                                                                                                                                                                                                                                                                                                                                                                                                                                                                                                                                                                                                                                                                                                                                                                                                                                                                                                                                                                                                                                                                                                                                                                                                                                                                                                                                                                                                                                     | TEP K     |
| NEGATIVE FILED AT: Historic Sites Division                                                                                                                                                                                                                                                                                                                                                                                                                                                                                                                                                                                                                                                                                                                                                                                                                                                                                                                                                                                                                                                                                                                                                                                                                                                                                                                                                                                                                                                                                                                                                                                                                                                                                                                                                                                                                                                                                                                                                                                                                                                                                     | 16 Y      |
|                                                                                                                                                                                                                                                                                                                                                                                                                                                                                                                                                                                                                                                                                                                                                                                                                                                                                                                                                                                                                                                                                                                                                                                                                                                                                                                                                                                                                                                                                                                                                                                                                                                                                                                                                                                                                                                                                                                                                                                                                                                                                                                                | 1911      |
| State Historical Society of Wisconsin, Madison                                                                                                                                                                                                                                                                                                                                                                                                                                                                                                                                                                                                                                                                                                                                                                                                                                                                                                                                                                                                                                                                                                                                                                                                                                                                                                                                                                                                                                                                                                                                                                                                                                                                                                                                                                                                                                                                                                                                                                                                                                                                                 |           |
| IDENTIFICATION                                                                                                                                                                                                                                                                                                                                                                                                                                                                                                                                                                                                                                                                                                                                                                                                                                                                                                                                                                                                                                                                                                                                                                                                                                                                                                                                                                                                                                                                                                                                                                                                                                                                                                                                                                                                                                                                                                                                                                                                                                                                                                                 |           |
| DESCRIBE VIEW, DIRECTION, ETC.                                                                                                                                                                                                                                                                                                                                                                                                                                                                                                                                                                                                                                                                                                                                                                                                                                                                                                                                                                                                                                                                                                                                                                                                                                                                                                                                                                                                                                                                                                                                                                                                                                                                                                                                                                                                                                                                                                                                                                                                                                                                                                 |           |
| Little White Schoolhouse, view from west northwest.                                                                                                                                                                                                                                                                                                                                                                                                                                                                                                                                                                                                                                                                                                                                                                                                                                                                                                                                                                                                                                                                                                                                                                                                                                                                                                                                                                                                                                                                                                                                                                                                                                                                                                                                                                                                                                                                                                                                                                                                                                                                            |           |
| and the second s |           |