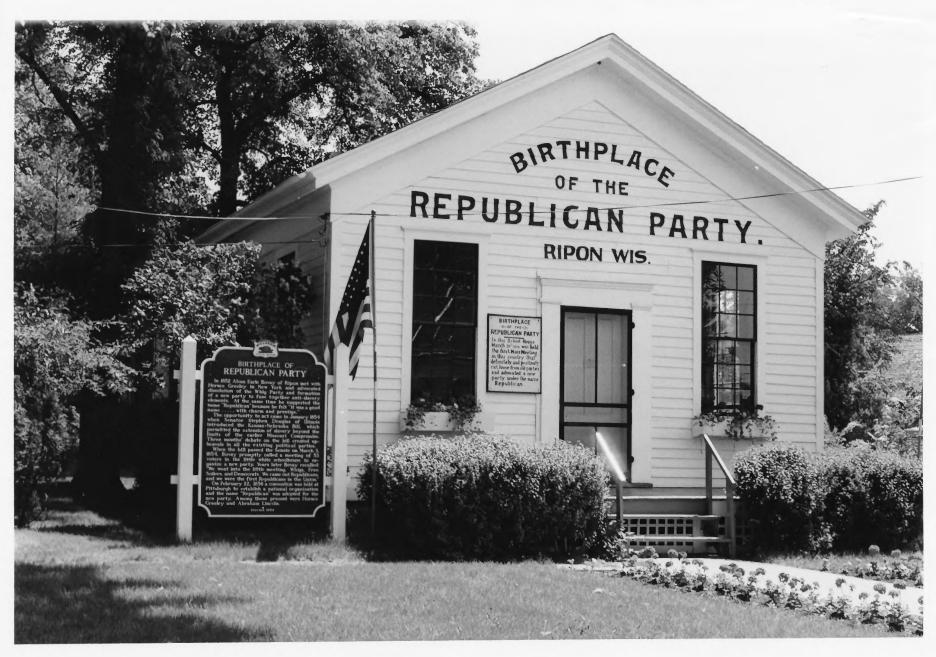

| NAME  COMMON: Little White Schoolhouse  AND/OR HISTORIC: Birthplace of the Republican Party  LOCATION  STREET AND NUMBER:  SE Cor. Blackburn & Blossom Streets  CITY OR TOWN:  Ripon  STATE:  Wisconsin  PHOTO REFERENCE  PHOTO CREDIT: Donald N. Anderson  DATE OF PHOTO: June 1972  NEGATIVE FILED AT: Historic Sites Division                                                                                                                                                                                                                                                                                                                                                                                                                                                                                                                                                                                                                                                                                                                                                                                                                                                                                                                                                                                                                                                                                                                                                                                                                                                                                                                                                                                                                                                                                                                                                                                                                                                                                                                                                                                               |           |
|--------------------------------------------------------------------------------------------------------------------------------------------------------------------------------------------------------------------------------------------------------------------------------------------------------------------------------------------------------------------------------------------------------------------------------------------------------------------------------------------------------------------------------------------------------------------------------------------------------------------------------------------------------------------------------------------------------------------------------------------------------------------------------------------------------------------------------------------------------------------------------------------------------------------------------------------------------------------------------------------------------------------------------------------------------------------------------------------------------------------------------------------------------------------------------------------------------------------------------------------------------------------------------------------------------------------------------------------------------------------------------------------------------------------------------------------------------------------------------------------------------------------------------------------------------------------------------------------------------------------------------------------------------------------------------------------------------------------------------------------------------------------------------------------------------------------------------------------------------------------------------------------------------------------------------------------------------------------------------------------------------------------------------------------------------------------------------------------------------------------------------|-----------|
| AND/OR HISTORIC: Birthplace of the Republican Party  LOCATION  STREET AND NUMBER:  SE Cor. Blackburn & Blossom Streets  CITY OR TOWN:  Ripon  STATE:  Wisconsin  PHOTO REFERENCE  PHOTO CREDIT: Donald N. Anderson  DATE OF PHOTO: June 1972  NEGATIVE FILED AT: Historic Sites Division                                                                                                                                                                                                                                                                                                                                                                                                                                                                                                                                                                                                                                                                                                                                                                                                                                                                                                                                                                                                                                                                                                                                                                                                                                                                                                                                                                                                                                                                                                                                                                                                                                                                                                                                                                                                                                       |           |
| STREET AND NUMBER:  SE Cor. Blackburn & Blossom Streets  CITY OR TOWN: Ripon  STATE: Wisconsin  PHOTO REFERENCE PHOTO CREDIT: Donald N. Anderson DATE OF PHOTO: June 1972 NEGATIVE FILED AT: Historic Sites Division                                                                                                                                                                                                                                                                                                                                                                                                                                                                                                                                                                                                                                                                                                                                                                                                                                                                                                                                                                                                                                                                                                                                                                                                                                                                                                                                                                                                                                                                                                                                                                                                                                                                                                                                                                                                                                                                                                           |           |
| STREET AND NUMBER:  SE Cor. Blackburn & Blossom Streets  CITY OR TOWN: Ripon  STATE: Wisconsin  PHOTO REFERENCE PHOTO CREDIT: Donald N. Anderson DATE OF PHOTO: June 1972 NEGATIVE FILED AT: Historic Sites Division                                                                                                                                                                                                                                                                                                                                                                                                                                                                                                                                                                                                                                                                                                                                                                                                                                                                                                                                                                                                                                                                                                                                                                                                                                                                                                                                                                                                                                                                                                                                                                                                                                                                                                                                                                                                                                                                                                           |           |
| SE Cor. Blackburn & Blossom Streets  CITY OR TOWN: Ripon  STATE: Wisconsin  PHOTO REFERENCE PHOTO CREDIT: Donald N. Anderson DATE OF PHOTO: June 1972 NEGATIVE FILED AT: Historic Sites Division                                                                                                                                                                                                                                                                                                                                                                                                                                                                                                                                                                                                                                                                                                                                                                                                                                                                                                                                                                                                                                                                                                                                                                                                                                                                                                                                                                                                                                                                                                                                                                                                                                                                                                                                                                                                                                                                                                                               |           |
| Ripon  STATE: Wisconsin  PHOTO REFERENCE  PHOTO CREDIT: Donald N. Anderson  DATE OF PHOTO: June 1972  NEGATIVE FILED AT: Historic Sites Division                                                                                                                                                                                                                                                                                                                                                                                                                                                                                                                                                                                                                                                                                                                                                                                                                                                                                                                                                                                                                                                                                                                                                                                                                                                                                                                                                                                                                                                                                                                                                                                                                                                                                                                                                                                                                                                                                                                                                                               | 211       |
| Ripon  STATE: Wisconsin  PHOTO REFERENCE  PHOTO CREDIT: Donald N. Anderson  DATE OF PHOTO: June 1972  NEGATIVE FILED AT: Historic Sites Division                                                                                                                                                                                                                                                                                                                                                                                                                                                                                                                                                                                                                                                                                                                                                                                                                                                                                                                                                                                                                                                                                                                                                                                                                                                                                                                                                                                                                                                                                                                                                                                                                                                                                                                                                                                                                                                                                                                                                                               | XVV A     |
| Wisconsin  PHOTO REFERENCE  PHOTO CREDIT: Donald N. Anderson  DATE OF PHOTO: June 1972  NEGATIVE FILED AT: Historic Sites Division                                                                                                                                                                                                                                                                                                                                                                                                                                                                                                                                                                                                                                                                                                                                                                                                                                                                                                                                                                                                                                                                                                                                                                                                                                                                                                                                                                                                                                                                                                                                                                                                                                                                                                                                                                                                                                                                                                                                                                                             | FAM (5    |
| Wisconsin  PHOTO REFERENCE  PHOTO CREDIT: Donald N. Anderson  DATE OF PHOTO: June 1972  NEGATIVE FILED AT: Historic Sites Division                                                                                                                                                                                                                                                                                                                                                                                                                                                                                                                                                                                                                                                                                                                                                                                                                                                                                                                                                                                                                                                                                                                                                                                                                                                                                                                                                                                                                                                                                                                                                                                                                                                                                                                                                                                                                                                                                                                                                                                             | CALIVE 17 |
| PHOTO REFERENCE  PHOTO CREDIT: Donald N. Anderson  DATE OF PHOTO: June 1972  NEGATIVE FILED AT: Historic Sites Division                                                                                                                                                                                                                                                                                                                                                                                                                                                                                                                                                                                                                                                                                                                                                                                                                                                                                                                                                                                                                                                                                                                                                                                                                                                                                                                                                                                                                                                                                                                                                                                                                                                                                                                                                                                                                                                                                                                                                                                                        | 22 10 cc  |
| PHOTO REFERENCE  PHOTO CREDIT: Donald N. Anderson  DATE OF PHOTO: June 1972  NEGATIVE FILED AT: Historic Sites Division                                                                                                                                                                                                                                                                                                                                                                                                                                                                                                                                                                                                                                                                                                                                                                                                                                                                                                                                                                                                                                                                                                                                                                                                                                                                                                                                                                                                                                                                                                                                                                                                                                                                                                                                                                                                                                                                                                                                                                                                        | 19/2 0    |
| DATE OF PHOTO: June 1972 NEGATIVE FILED AT: Historic Sites Division                                                                                                                                                                                                                                                                                                                                                                                                                                                                                                                                                                                                                                                                                                                                                                                                                                                                                                                                                                                                                                                                                                                                                                                                                                                                                                                                                                                                                                                                                                                                                                                                                                                                                                                                                                                                                                                                                                                                                                                                                                                            |           |
| NEGATIVE FILED AT: Historic Sites Division                                                                                                                                                                                                                                                                                                                                                                                                                                                                                                                                                                                                                                                                                                                                                                                                                                                                                                                                                                                                                                                                                                                                                                                                                                                                                                                                                                                                                                                                                                                                                                                                                                                                                                                                                                                                                                                                                                                                                                                                                                                                                     | TEP K     |
| NEGATIVE FILED AT: Historic Sites Division                                                                                                                                                                                                                                                                                                                                                                                                                                                                                                                                                                                                                                                                                                                                                                                                                                                                                                                                                                                                                                                                                                                                                                                                                                                                                                                                                                                                                                                                                                                                                                                                                                                                                                                                                                                                                                                                                                                                                                                                                                                                                     | 16 Y      |
|                                                                                                                                                                                                                                                                                                                                                                                                                                                                                                                                                                                                                                                                                                                                                                                                                                                                                                                                                                                                                                                                                                                                                                                                                                                                                                                                                                                                                                                                                                                                                                                                                                                                                                                                                                                                                                                                                                                                                                                                                                                                                                                                | 1911      |
| State Historical Society of Wisconsin, Madison                                                                                                                                                                                                                                                                                                                                                                                                                                                                                                                                                                                                                                                                                                                                                                                                                                                                                                                                                                                                                                                                                                                                                                                                                                                                                                                                                                                                                                                                                                                                                                                                                                                                                                                                                                                                                                                                                                                                                                                                                                                                                 |           |
| IDENTIFICATION                                                                                                                                                                                                                                                                                                                                                                                                                                                                                                                                                                                                                                                                                                                                                                                                                                                                                                                                                                                                                                                                                                                                                                                                                                                                                                                                                                                                                                                                                                                                                                                                                                                                                                                                                                                                                                                                                                                                                                                                                                                                                                                 |           |
| DESCRIBE VIEW, DIRECTION, ETC.                                                                                                                                                                                                                                                                                                                                                                                                                                                                                                                                                                                                                                                                                                                                                                                                                                                                                                                                                                                                                                                                                                                                                                                                                                                                                                                                                                                                                                                                                                                                                                                                                                                                                                                                                                                                                                                                                                                                                                                                                                                                                                 |           |
| Little White Schoolhouse, view from west northwest.                                                                                                                                                                                                                                                                                                                                                                                                                                                                                                                                                                                                                                                                                                                                                                                                                                                                                                                                                                                                                                                                                                                                                                                                                                                                                                                                                                                                                                                                                                                                                                                                                                                                                                                                                                                                                                                                                                                                                                                                                                                                            |           |
| and the second s |           |