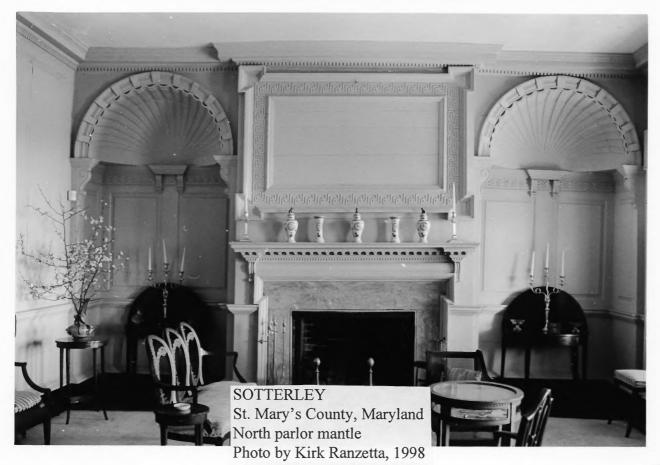

SOTTERLEY St. Mary's County, Maryland South parlor mantle Photo by Kirk Ranzetta, 1998