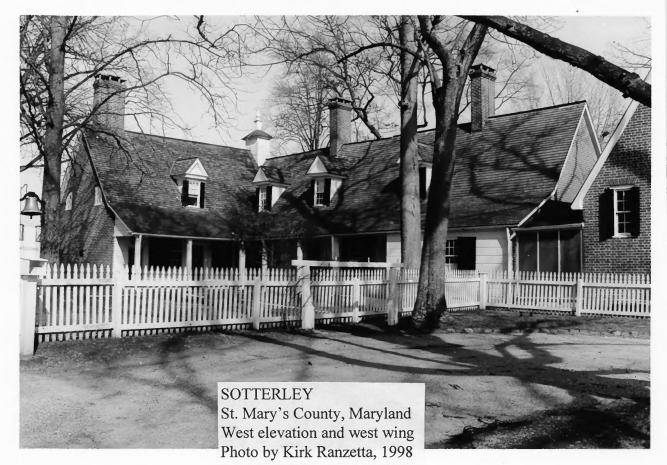

SOTTERLEY St. Mary's County, Maryland West elevation and gatehouses Photo by Kirk Ranzetta, 1998 TO TREET !!

SOTTERLEY St. Mary's County, Maryland North and east elevations Photo by Kirk Ranzetta, 1998