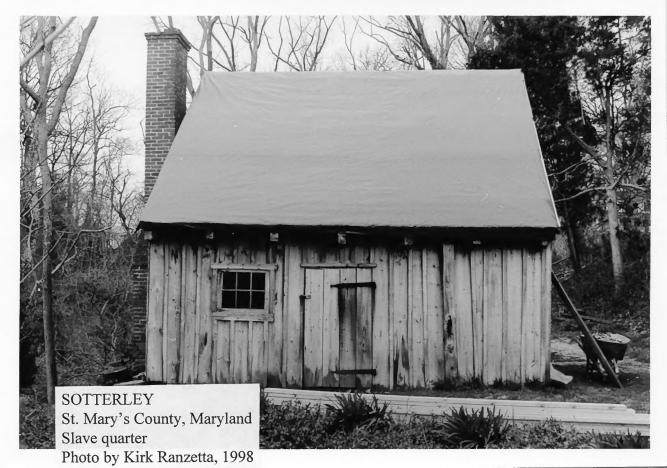

SOTTERLEY St. Mary's County, Maryland West elevation and gatehouses Photo by Kirk Ranzetta, 1998 TO TREET !!



SOTTERLEY St. Mary's County, Maryland North and east elevations Photo by Kirk Ranzetta, 1998

SOTTERLEY St. Mary's County, Maryland Detail of east facade and porch Photo by Kirk Ranzetta, 1998



Photo by Kirk Ranzetta, 1998



SOTTERLEY St. Mary's County, Maryland Corn crib and warehouse Photo by Kirk Ranzetta, 1998

## SOTTERLEY St. Mary's County, Maryland Garden shed, turkey house, and necessary Photo by Kirk Ranzetta, 1998













SOTTERLEY St. Mary's County, Maryland "New Roome" mantle Photo by Kirk Ranzetta, 1998

THE REAL

SOTTERLEY St. Mary's County, Maryland South parlor mantle Photo by Kirk Ranzetta, 1998