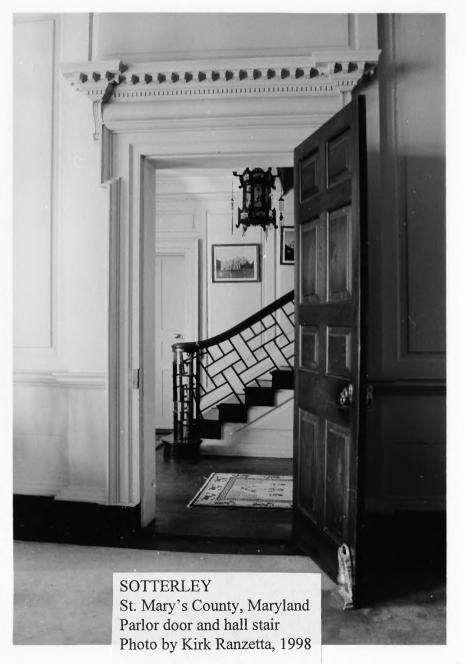

SOTTERLEY St. Mary's County, Maryland West elevation and gatehouses Photo by Kirk Ranzetta, 1998 TO TREET !!



SOTTERLEY St. Mary's County, Maryland North and east elevations Photo by Kirk Ranzetta, 1998

SOTTERLEY St. Mary's County, Maryland Detail of east facade and porch Photo by Kirk Ranzetta, 1998



Photo by Kirk Ranzetta, 1998



SOTTERLEY St. Mary's County, Maryland Corn crib and warehouse Photo by Kirk Ranzetta, 1998

## SOTTERLEY St. Mary's County, Maryland Garden shed, turkey house, and necessary Photo by Kirk Ranzetta, 1998













SOTTERLEY St. Mary's County, Maryland "New Roome" mantle Photo by Kirk Ranzetta, 1998

THE REAL

SOTTERLEY St. Mary's County, Maryland South parlor mantle Photo by Kirk Ranzetta, 1998