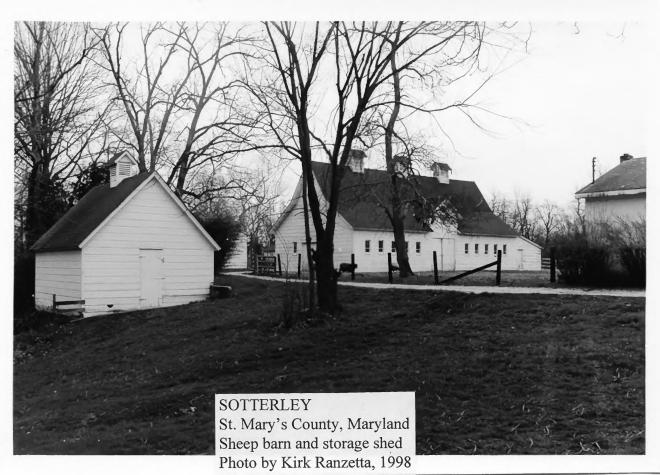

SOTTERLEY St. Mary's County, Maryland West elevation and gatehouses Photo by Kirk Ranzetta, 1998 TO TREET !!



SOTTERLEY St. Mary's County, Maryland North and east elevations Photo by Kirk Ranzetta, 1998

SOTTERLEY St. Mary's County, Maryland Detail of east facade and porch Photo by Kirk Ranzetta, 1998



Photo by Kirk Ranzetta, 1998



SOTTERLEY St. Mary's County, Maryland Corn crib and warehouse Photo by Kirk Ranzetta, 1998

## SOTTERLEY St. Mary's County, Maryland Garden shed, turkey house, and necessary Photo by Kirk Ranzetta, 1998













SOTTERLEY St. Mary's County, Maryland "New Roome" mantle Photo by Kirk Ranzetta, 1998

THE REAL

SOTTERLEY St. Mary's County, Maryland South parlor mantle Photo by Kirk Ranzetta, 1998