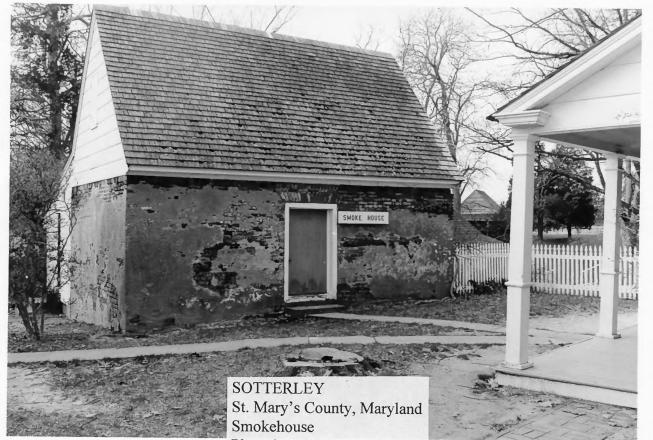

SOTTERLEY St. Mary's County, Maryland Detail of east facade and porch Photo by Kirk Ranzetta, 1998

Photo by Kirk Ranzetta, 1998

SOTTERLEY St. Mary's County, Maryland Corn crib and warehouse Photo by Kirk Ranzetta, 1998