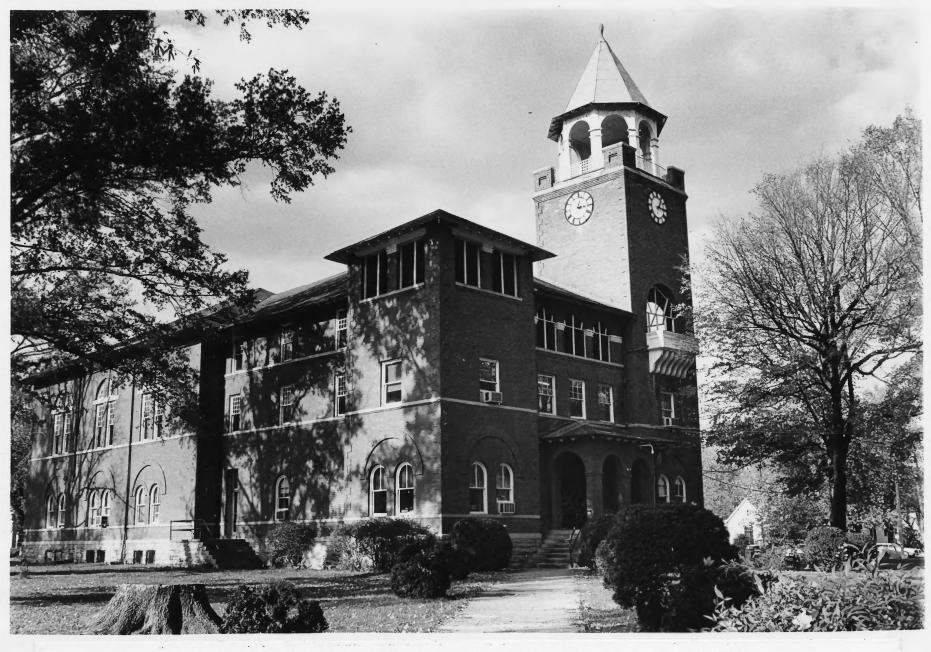

B Rhea County Courthouse

Dayton, Tennessee

November 1975

Photo: AASLH

Mary Jane Gregory, ##SLH Neg. filed at Historic Sites Survey, NPS. November 1975 14

170

View from southeast, showing south side and front (east) facade.