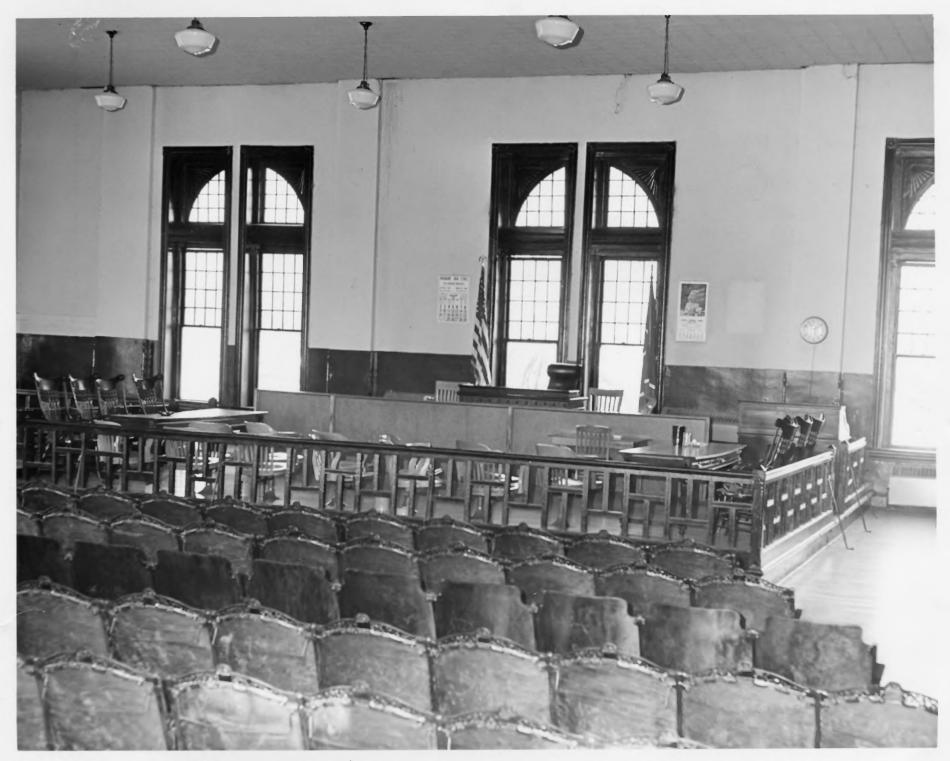

Dayton County Court Nouse (Seriene 5. (Drout View)

(may 1965)

|                                                           | NATIONAL REGISTER OF HISTORIC PLACES<br>PROPERTY PHOTOGRAPH FORM |                      | Rhea<br>FOR NPS USE ONLY |              |  |
|-----------------------------------------------------------|------------------------------------------------------------------|----------------------|--------------------------|--------------|--|
|                                                           |                                                                  |                      |                          |              |  |
|                                                           |                                                                  |                      |                          |              |  |
| (Type all entries - attach to or enclose with photograph) |                                                                  |                      | NOV 7 1972               | +            |  |
| NA                                                        | ME                                                               |                      |                          | 1.001 . 13/2 |  |
| c                                                         | DMMON:                                                           | Rhea County Courtho  | use                      |              |  |
| AI                                                        | ND/OR HISTORI                                                    |                      |                          |              |  |
| . LC                                                      | LOCATION                                                         |                      |                          |              |  |
| 57                                                        | REET AND NUM                                                     | MBER:                |                          | 14           |  |
|                                                           |                                                                  | Market St. at Second | and Third                | 1 Aves.      |  |
| CI                                                        | CITY OR TOWN:                                                    |                      |                          |              |  |
| L                                                         |                                                                  | Dayton               |                          |              |  |
| 51                                                        | TATE:                                                            |                      | CODE COUNTY:             |              |  |
|                                                           |                                                                  | Tennessee            | 47   RI                  | nea          |  |
| PH                                                        | OTO REFERE                                                       | NCE                  |                          |              |  |
| PI                                                        | HOTO CREDIT:                                                     | Frank Glass, Jr.     | - Dayton H               | Herald       |  |
| D                                                         | ATE OF PHOTO                                                     | March, 1972          |                          |              |  |
| NI                                                        | EGATIVE FILED                                                    |                      |                          |              |  |
|                                                           |                                                                  | Tennessee Histori    | cal Commis               |              |  |
|                                                           | ENTIFICATION                                                     |                      |                          | -            |  |
| P                                                         | ESCRIBE VIEW                                                     | N, DIRECTION, ETC.   |                          |              |  |
|                                                           |                                                                  |                      |                          |              |  |
|                                                           |                                                                  | Interior view show   | •                        |              |  |