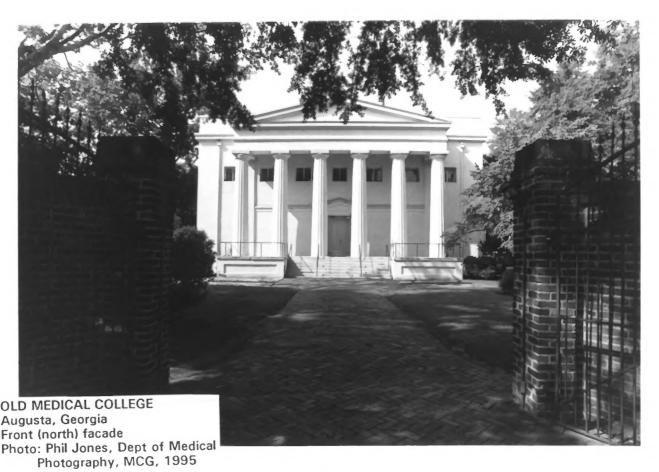

DESCRIBE VIEW, DIRECTION, ETC.

Old Medical College Building (Garden Center), looking south

Before Ruhab