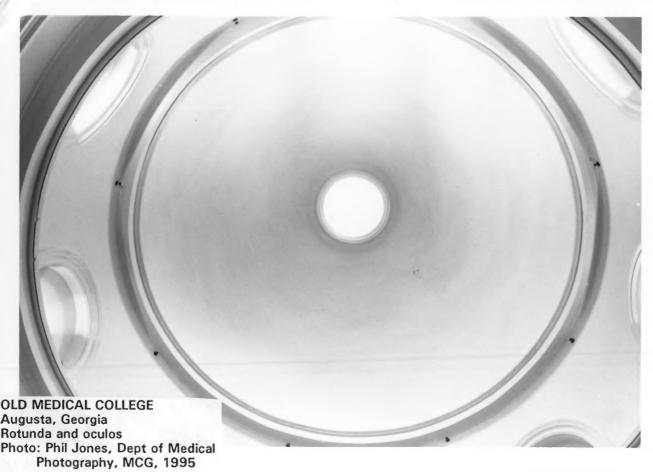

DESCRIBE VIEW, DIRECTION, ETC.

Old Medical College Building (Garden Center), looking south

Before Ruhab