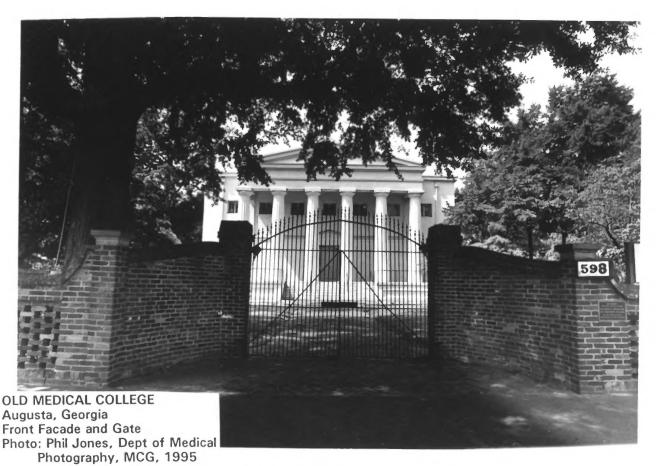

DESCRIBE VIEW, DIRECTION, ETC.

Old Medical College Building (Garden Center), looking south

Before Ruhab