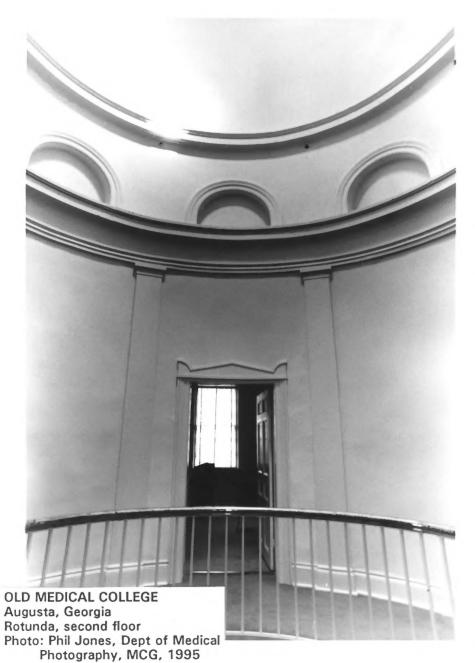

DESCRIBE VIEW, DIRECTION, ETC.

Old Medical College Building (Garden Center), looking south

Before Ruhab