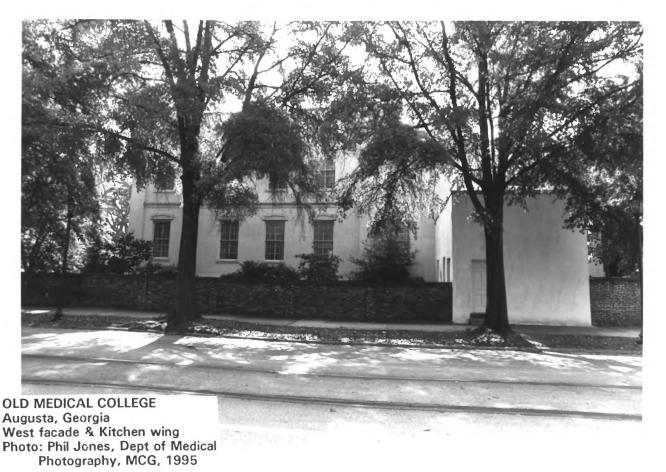

DESCRIBE VIEW, DIRECTION, ETC.

Old Medical College Building (Garden Center), looking south

Before Ruhab