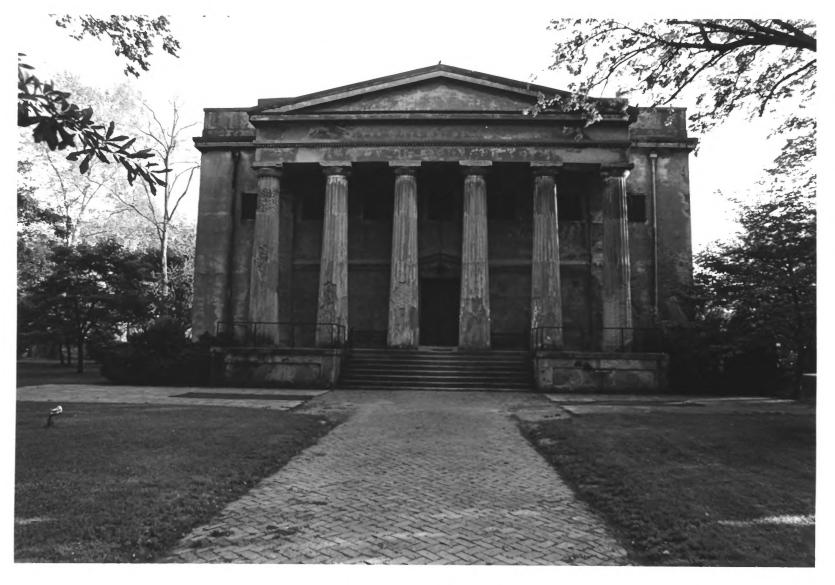

DESCRIBE VIEW, DIRECTION, ETC.

Old Medical College Building (Garden Center), looking south

Before Ruhab