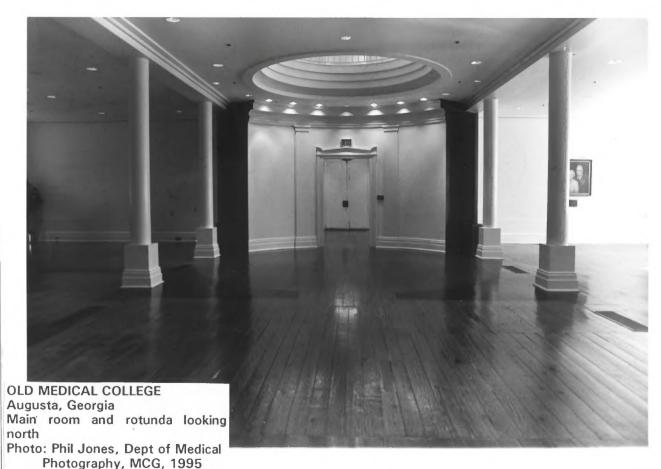

DESCRIBE VIEW, DIRECTION, ETC.

Old Medical College Building (Garden Center), looking south

Before Ruhab