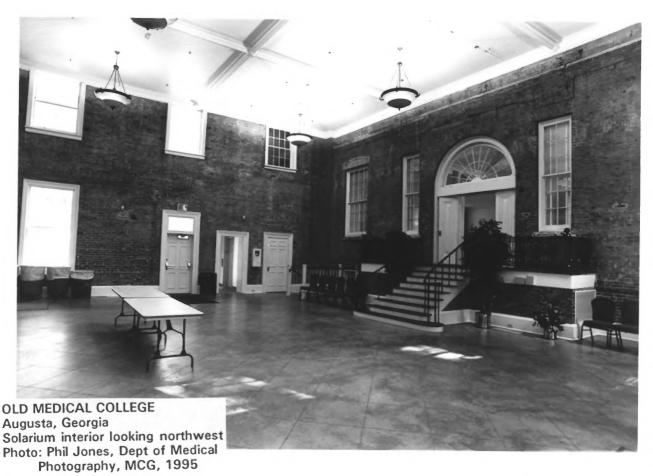

DESCRIBE VIEW, DIRECTION, ETC.

Old Medical College Building (Garden Center), looking south

Before Ruhab