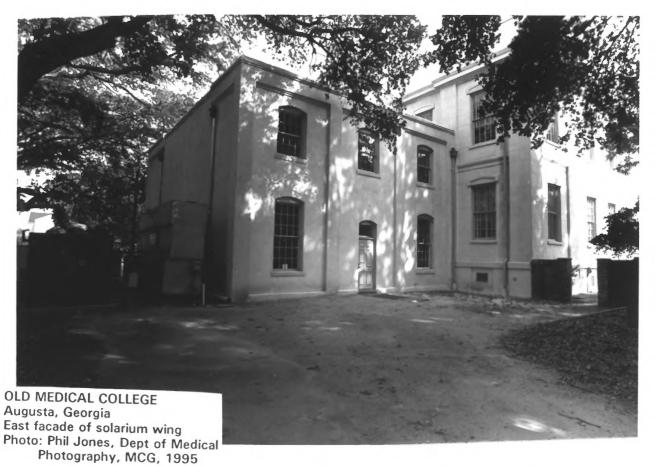

DESCRIBE VIEW, DIRECTION, ETC.

Old Medical College Building (Garden Center), looking south

Before Ruhab