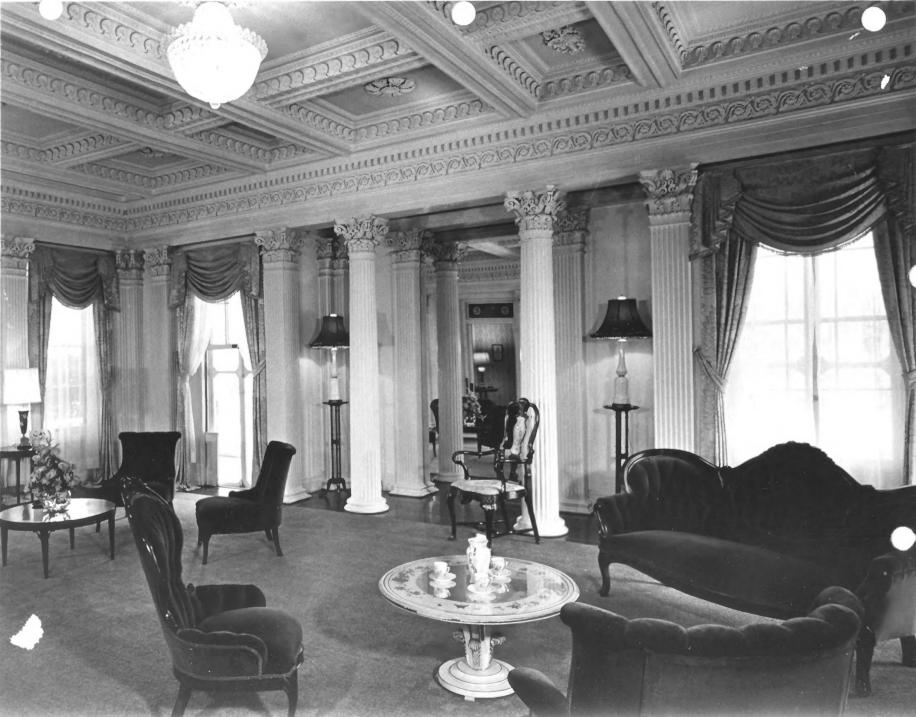

|                          |                                                           | NATIONAL PARK SERVIC | ORIC PL | ACES             | ALABAMA COUNTY MARENGO                  |        |  |
|--------------------------|-----------------------------------------------------------|----------------------|---------|------------------|-----------------------------------------|--------|--|
|                          | PROP                                                      | ERTY PHOTOGRAPH F    |         | FOR NPS USE ONLY |                                         |        |  |
|                          | (Type all entries - attach to or enclose with photograph) |                      |         |                  | ENTRY NUMBER                            | DATE   |  |
| 1,                       | NAME                                                      |                      |         |                  |                                         |        |  |
| -                        | соммон:                                                   | Gaineswood           |         |                  | ·                                       |        |  |
|                          | AND/OR HISTORIC:                                          |                      |         |                  |                                         |        |  |
| 2.                       | LOCATION                                                  |                      |         |                  | * · · · · · · · · · · · · · · · · · · · | a Na A |  |
|                          | street and number: 805 Cedar Street                       |                      |         |                  |                                         |        |  |
| CITY OR TOWN:  Demopolis |                                                           |                      |         |                  |                                         |        |  |
|                          | STATE:                                                    |                      | CODE    | COUNTY:          |                                         | CODE   |  |
|                          |                                                           | Alabama              | 01      | Marengo          |                                         | 091    |  |
| 3.                       | PHOTO REFERENCE                                           | *                    |         |                  |                                         |        |  |
|                          | PHOTO CREDIT:                                             | Bureau of Publicit   | y and   | Informati        | on                                      |        |  |
|                          | DATE OF PHOTO:                                            | Summer, 1960         |         |                  |                                         |        |  |
|                          | NEGATIVE FILED AT:                                        | Bureau of Publicit   | y and   | Informati        | on, Montgomery, Al                      | abama  |  |
| 4.                       | IDENTIFICATION                                            |                      |         |                  |                                         |        |  |
|                          | DESCRIBE VIEW, DIR                                        | ECTION, ETC.         |         |                  |                                         |        |  |
|                          | y and the                                                 | dining room          |         |                  |                                         |        |  |
|                          |                                                           |                      |         |                  |                                         |        |  |
|                          |                                                           |                      |         |                  |                                         |        |  |