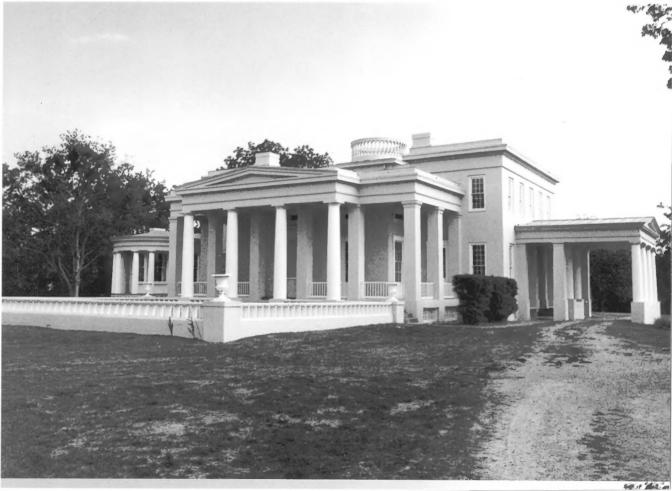

## An exterior view of the front of the House Museum.

Form No. 10-301a (7/72)

S

 $\alpha$ 

S

SEE

| соммои:                              | Gaineswood       |           |                      |        |
|--------------------------------------|------------------|-----------|----------------------|--------|
| AND/OR HISTORIC:                     |                  |           |                      |        |
| LOCATION                             |                  |           |                      |        |
| STREET AND NUMBER:                   |                  |           |                      |        |
|                                      | 805 Cedar Street | :         |                      |        |
| CITY OR TOWN:                        |                  |           |                      |        |
|                                      | Demopolis        |           |                      |        |
| STATE:                               |                  | CODE      | COUNTY:              | COD    |
|                                      | Alabama          | 01        | Marengo              | 091    |
| PHOTO REFERENCE                      |                  |           |                      |        |
| PHOTO CREDIT:                        | Janice Hand      |           |                      |        |
|                                      | 7.077            |           | ,                    |        |
| DATE OF PHOTO:                       | Summer, 1971     |           |                      |        |
| DATE OF PHOTO:<br>NEGATIVE FILED AT: |                  | cal Commi | ssion, Montgomery, A | labama |
|                                      | Alabama Historio | cal Commi |                      | labama |
| NEGATIVE FILED AT:                   | Alabama Historio |           |                      |        |
| NEGATIVE FILED AT:                   | Alabama Historio |           |                      |        |