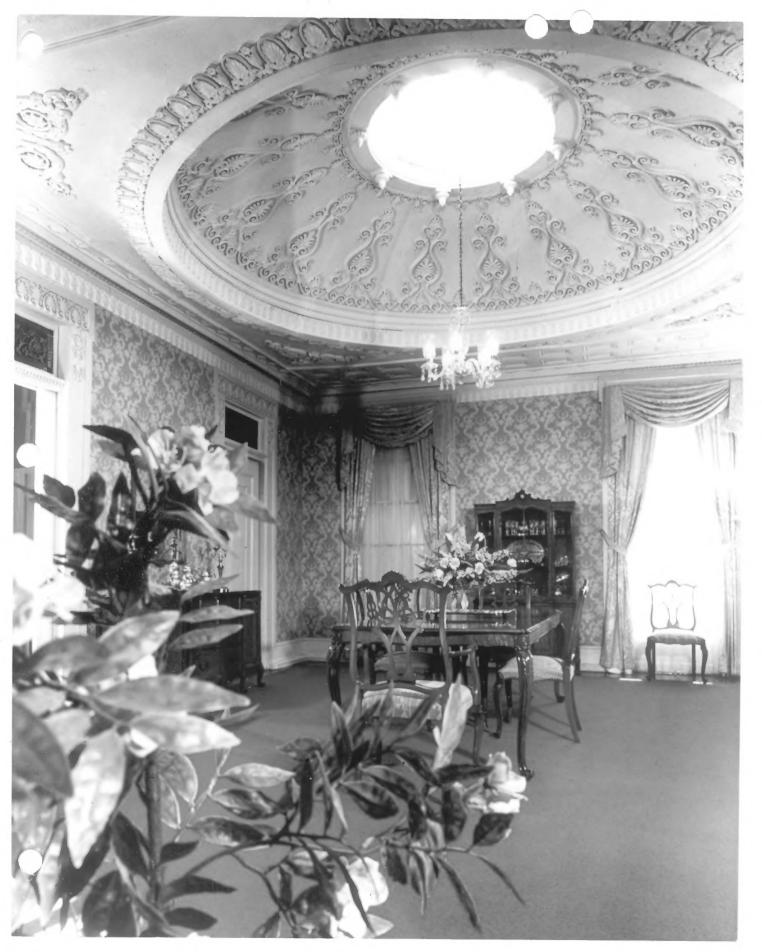

|                          |                                                           | NATIONAL PARK SERVIC | ORIC PL | ACES             | ALABAMA COUNTY MARENGO                  |        |  |
|--------------------------|-----------------------------------------------------------|----------------------|---------|------------------|-----------------------------------------|--------|--|
|                          | PROP                                                      | ERTY PHOTOGRAPH F    |         | FOR NPS USE ONLY |                                         |        |  |
|                          | (Type all entries - attach to or enclose with photograph) |                      |         |                  | ENTRY NUMBER                            | DATE   |  |
| 1,                       | NAME                                                      |                      |         |                  |                                         |        |  |
| -                        | соммон:                                                   | Gaineswood           |         |                  | ·                                       |        |  |
|                          | AND/OR HISTORIC:                                          |                      |         |                  |                                         |        |  |
| 2.                       | LOCATION                                                  |                      |         |                  | * · · · · · · · · · · · · · · · · · · · | a Na A |  |
|                          | street and number: 805 Cedar Street                       |                      |         |                  |                                         |        |  |
| CITY OR TOWN:  Demopolis |                                                           |                      |         |                  |                                         |        |  |
|                          | STATE:                                                    |                      | CODE    | COUNTY:          |                                         | CODE   |  |
|                          |                                                           | Alabama              | 01      | Marengo          |                                         | 091    |  |
| 3.                       | PHOTO REFERENCE                                           | *                    |         |                  |                                         |        |  |
|                          | PHOTO CREDIT:                                             | Bureau of Publicit   | y and   | Informati        | on                                      |        |  |
|                          | DATE OF PHOTO:                                            | Summer, 1960         |         |                  |                                         |        |  |
|                          | NEGATIVE FILED AT:                                        | Bureau of Publicit   | y and   | Informati        | on, Montgomery, Al                      | abama  |  |
| 4.                       | IDENTIFICATION                                            |                      |         |                  |                                         |        |  |
|                          | DESCRIBE VIEW, DIR                                        | ECTION, ETC.         |         |                  |                                         |        |  |
|                          | y and the                                                 | dining room          |         |                  |                                         |        |  |
|                          |                                                           |                      |         |                  |                                         |        |  |
|                          |                                                           |                      |         |                  |                                         |        |  |