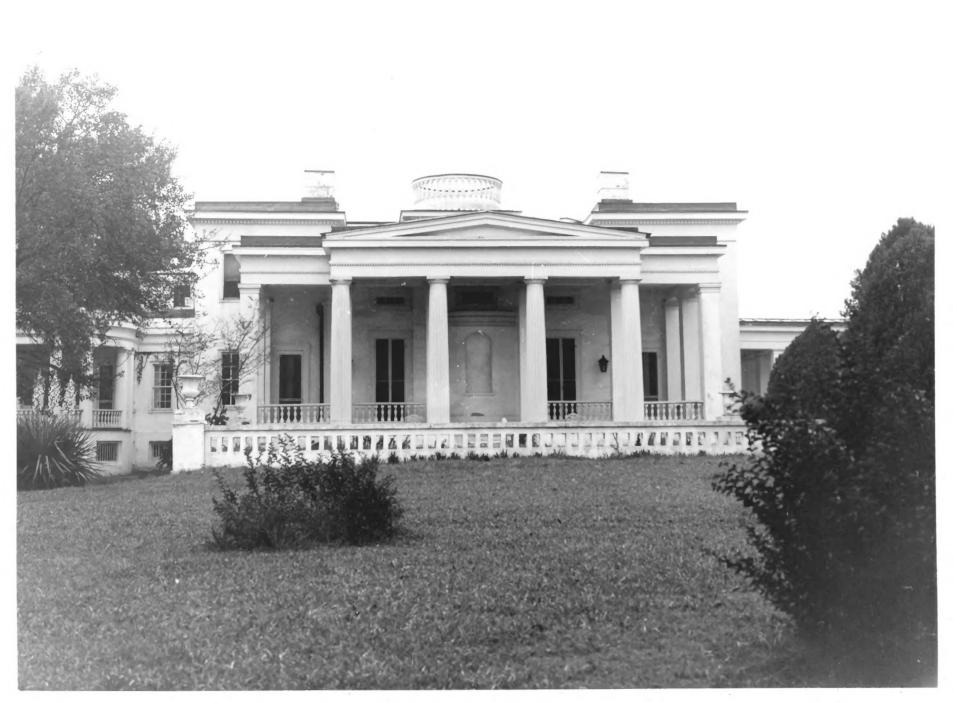

| UNI               | ED STATES DEPARTMENT OF               | F THE INTERIO | R        | STATE              |          |
|-------------------|---------------------------------------|---------------|----------|--------------------|----------|
|                   | NATIONAL PARK SERVICE                 |               |          | ALABAMA            |          |
| NATIO             | NATIONAL REGISTER OF HISTORIC PLACES  |               | COUNTY   |                    |          |
|                   | PROPERTY PHOTOGRAPH FORM              |               |          | MARENGO            |          |
| PRO               |                                       |               |          | FOR NPS USE ON     |          |
| (Type all         | entries - attach to or encl           | ose with phot | ograph)  | ENTRY NUMBER       | DAT      |
|                   |                                       | •             |          |                    | <u> </u> |
| 1. NAME           | · · · · · · · · · · · · · · · · · · · |               |          |                    |          |
| COMMON:           | Gaineswood                            |               |          |                    |          |
| AND/OR HISTORIC:  |                                       |               |          |                    |          |
| 2. LOCATION       |                                       |               |          |                    |          |
| STREET AND NUMBE  |                                       |               |          |                    |          |
| 7                 | 805 Cedar Street                      |               |          |                    |          |
| CITY OR TOWN:     |                                       |               |          |                    |          |
|                   | Demopolis                             |               |          |                    |          |
| STATE:            |                                       |               | COUNTY:  |                    | co       |
|                   | Alabama                               | 01            | Mareng   | 10                 | 09       |
| 3. PHOTO REFERENC | E                                     |               |          |                    |          |
| PHOTO CREDIT:     | Janice Hand                           |               |          |                    |          |
| DATE OF PHOTO:    | Summer, 1971                          |               |          |                    |          |
| NEGATIVE FILED A  | T: Alabama Historio                   | cal Commiss   | sion, Mo | ontgomery, Alabama |          |
| 4 IDENTIFICATION  |                                       |               |          |                    |          |
| DESCRIBE VIEW,    | DIRECTION, ETC.                       |               |          |                    |          |
|                   | close-up of mist                      | ress' bed     | room wir | ng                 |          |
|                   | 01000 ap 01 mile                      |               |          | -                  |          |
|                   |                                       |               |          |                    |          |
|                   |                                       |               |          |                    |          |
|                   |                                       |               |          |                    |          |
|                   |                                       |               |          |                    | GPO 921- |
|                   |                                       |               |          |                    |          |