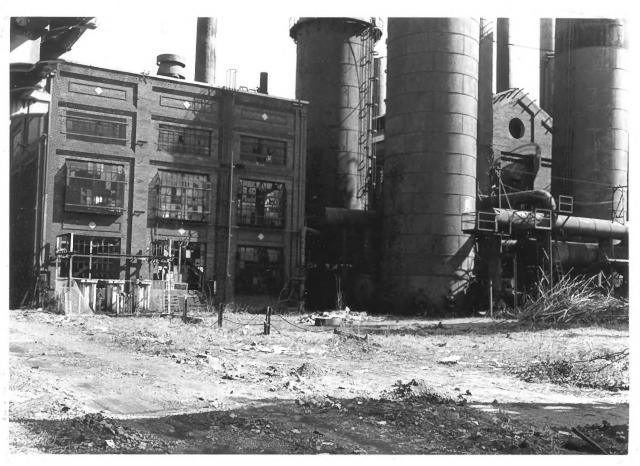

Sloss Blast Furnaces lst Ave. at 32d St. Birmingham, Ala.

Photo No. 4
By: George R. Adams, AASLH
Neg. at: HSS, HCRS
Date: February 1978

View: From northwest, showing west end of Powerhouse and the Blowing-engine House.