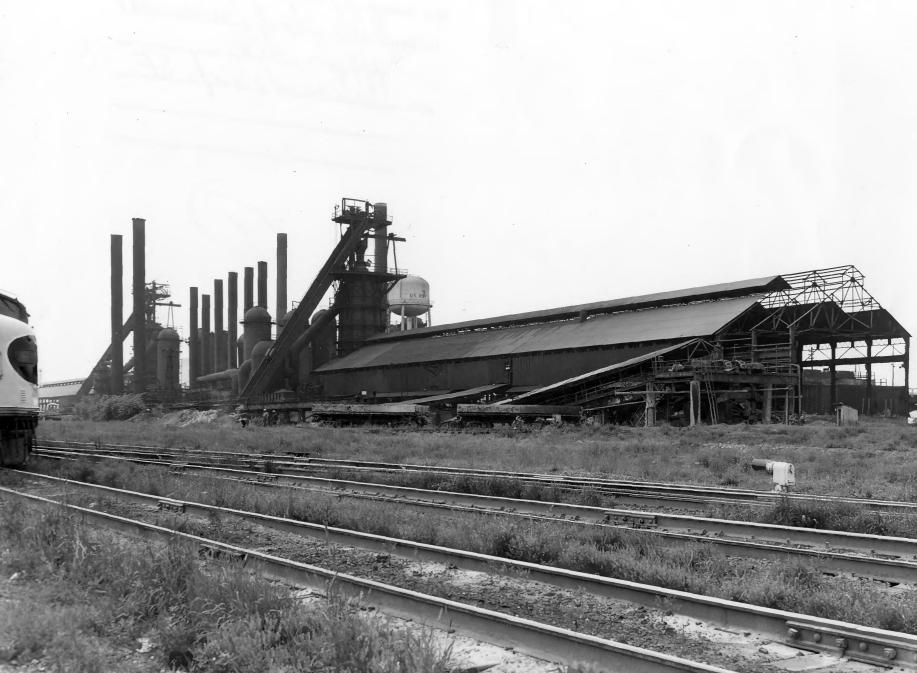

Photo No. 6
By: George R. Adams, AASLH
Neg. at: HSS, HCRS
Date: February 1978

View: From southeast, showing from right to left, the number one furnace base and the number two furnace.

Sloss Blast Furnaces 1st Ave. at 32d Street Birmingham, Ala.