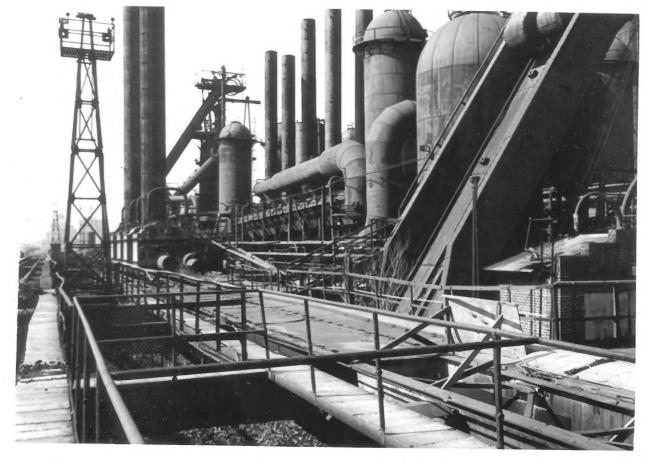

Sloss Blast Furnaces 1st Ave. at 32d St. Birmingham, Ala.

Photo No. 2

By: George R. Adams, AASLH

Neg. at: HSS, HCRS

Date: February 1978

View: Detail of furnace Number one.

Sloss Blast Furnaces 1st Ave. at 32d Street Birmingham, Ala.