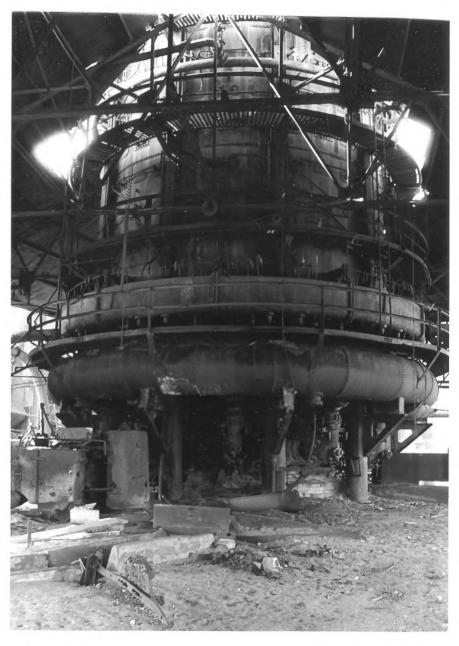

Sloss Blast Furnaces 1st Ave. at 32d St. Birmingham, Ala.

Photo No. 2

By: George R. Adams, AASLH

Neg. at: HSS, HCRS

Date: February 1978

View: Detail of furnace Number one.

Sloss Blast Furnaces 1st Ave. at 32d Street Birmingham, Ala.