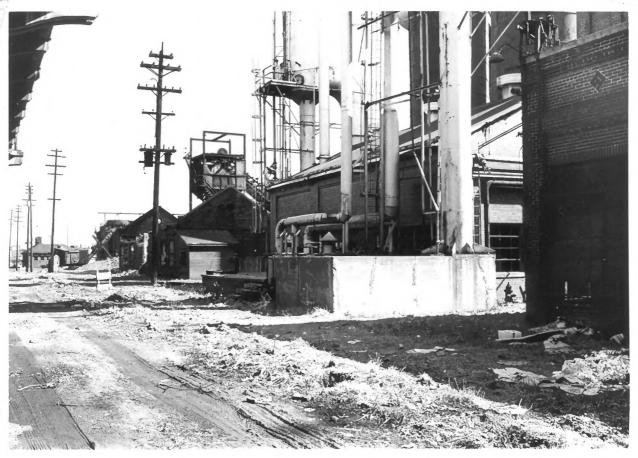

Sloss Blast Furnaces 1st Ave. at 32d St. Birmingham, Ala.

Photo No. 3
By: George R. Adams, AASLH
Neg. at: HSS, HCRS
Date: February 1978

View: From northwest, showing from right to left, a portion of the Powerhouse, the Air Conditioning House, ruins of the Laboratory, and the Bathhouse.