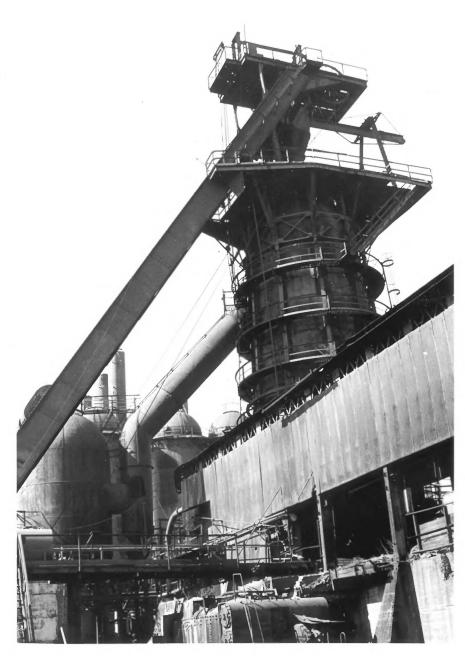

Sloss Blast Furnaces 1st Ave. at 32d St. Birmingham, Ala.

Photo No. 1
By: George R. Adams, AASLH
Neg. at: HSS, HCRS
Date: February 1978

View: From southwest, showing furnace number two on left and furnace number one on right.