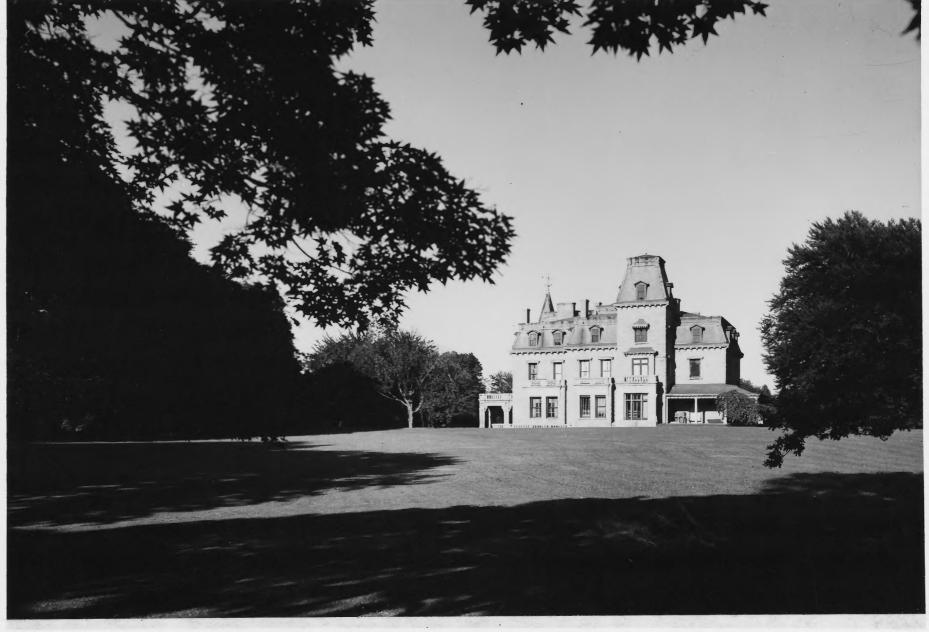

Interior, hallway, looking north

Chateau-sur-mer

Newport, Rhode Island

Photo: HABS, Jack Boucher

Chateau - sur Mer Newport General View of house and grounds from Westerly direction

Chateau-sur-mer, Newport, R.I.

PHOTO: HABS, Jack Boucher