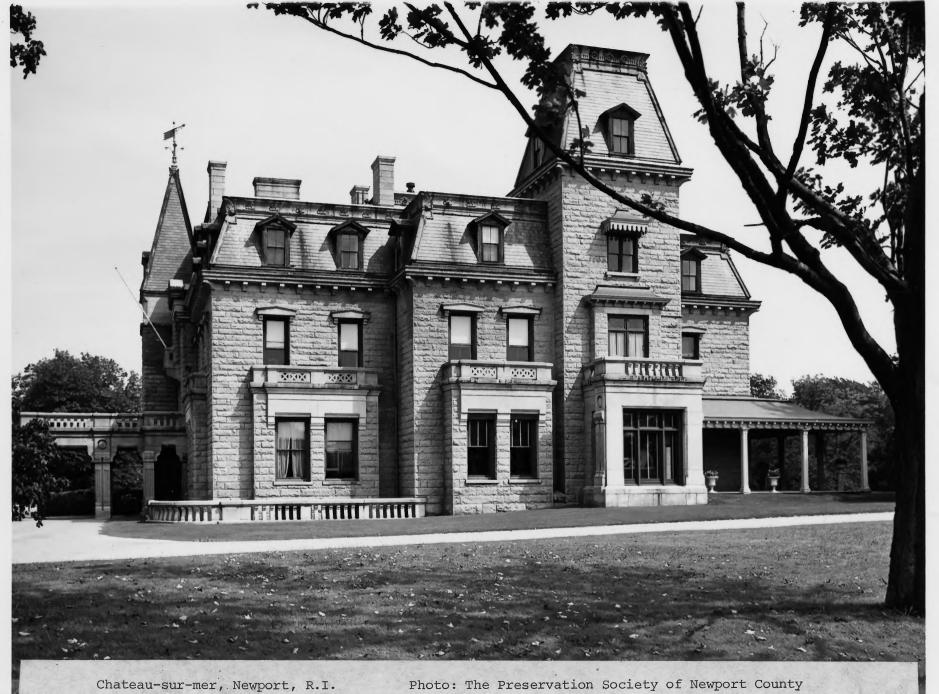

Interior, hallway, looking north

Chateau-sur-mer

Newport, Rhode Island

Photo: HABS, Jack Boucher

Chateau - sur Mer Newport General View of house and grounds from Westerly direction

Chateau-sur-mer, Newport, R.I.

PHOTO: HABS, Jack Boucher