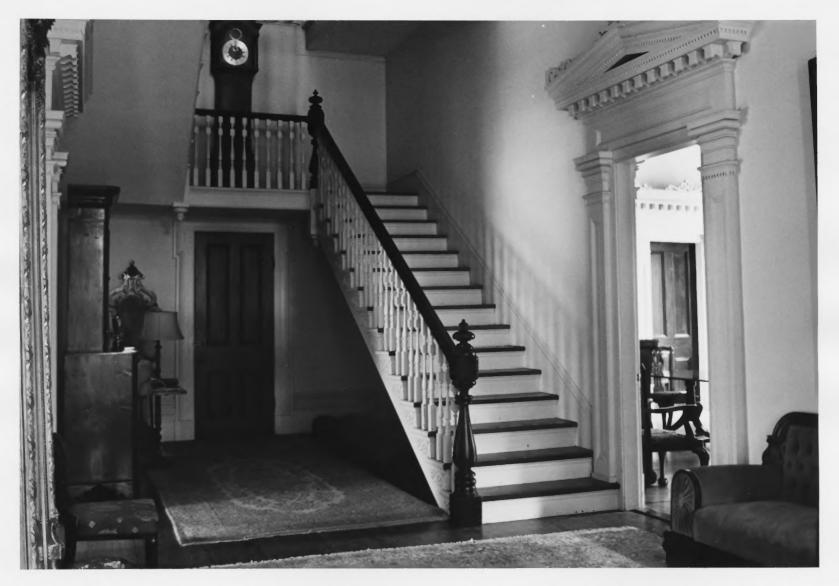

## NATIONAL REGISTER OF HISTORIC PLACES PROPERTY PHOTOGRAPH FORM

(Type all entries - attach to or enclose with photograph)

| 1. NAME                |                 |                                       |
|------------------------|-----------------|---------------------------------------|
| СОММОН                 | AND/OR HISTORIC | NUMERIC CODE (Assigned by NPS)        |
| Bellevue               |                 |                                       |
| 2. LOCATION            |                 |                                       |
| Georgia Georgia        | COUNTY          | Town LaGrange                         |
| STREET AND NUMBER      |                 |                                       |
| 204 Ben Hill St.       | ATLANTA COLOR   |                                       |
| 3. PHOTO REFERENCE     |                 |                                       |
| PHOTO CREDIT           | DATE            | NEGATIVE FILED AT                     |
| Jean Buckley           | April 1973      | Ga. Historical Commission             |
| 4. IDENTIFICATION      |                 |                                       |
| DESCRIPE WEW DIRECTION |                 | · · · · · · · · · · · · · · · · · · · |

Interior, hallway, looking north

Chateau-sur-mer

Newport, Rhode Island

Photo: HABS, Jack Boucher

Chateau - sur Mer Newport General View of house and grounds from Westerly direction

Chateau-sur-mer, Newport, R.I.