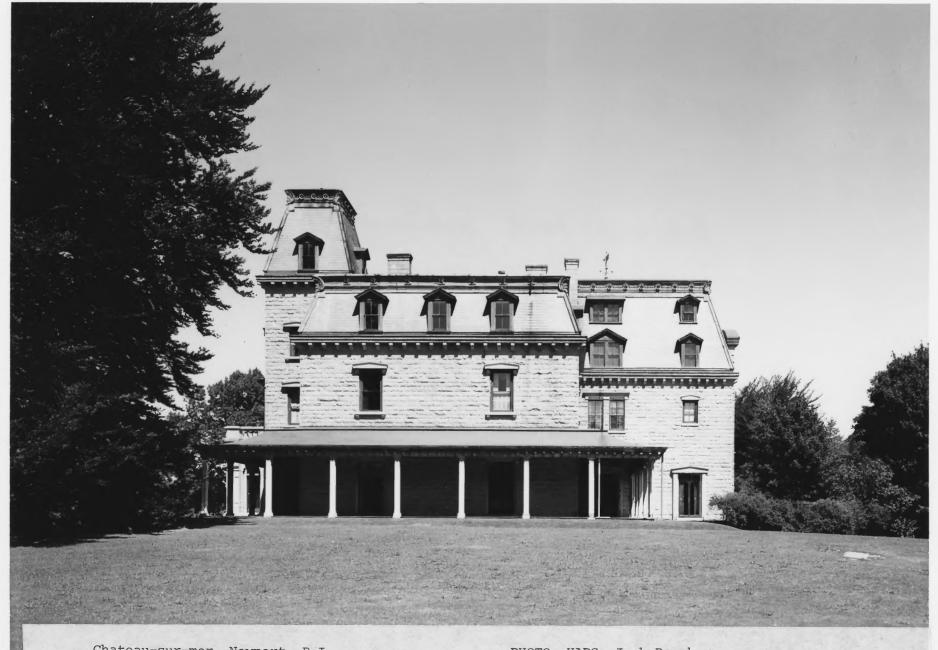

Interior, hallway, looking north

Chateau-sur-mer

Newport, Rhode Island

Photo: HABS, Jack Boucher

Chateau - sur Mer Newport General View of house and grounds from Westerly direction

Chateau-sur-mer, Newport, R.I.

PHOTO: HABS, Jack Boucher