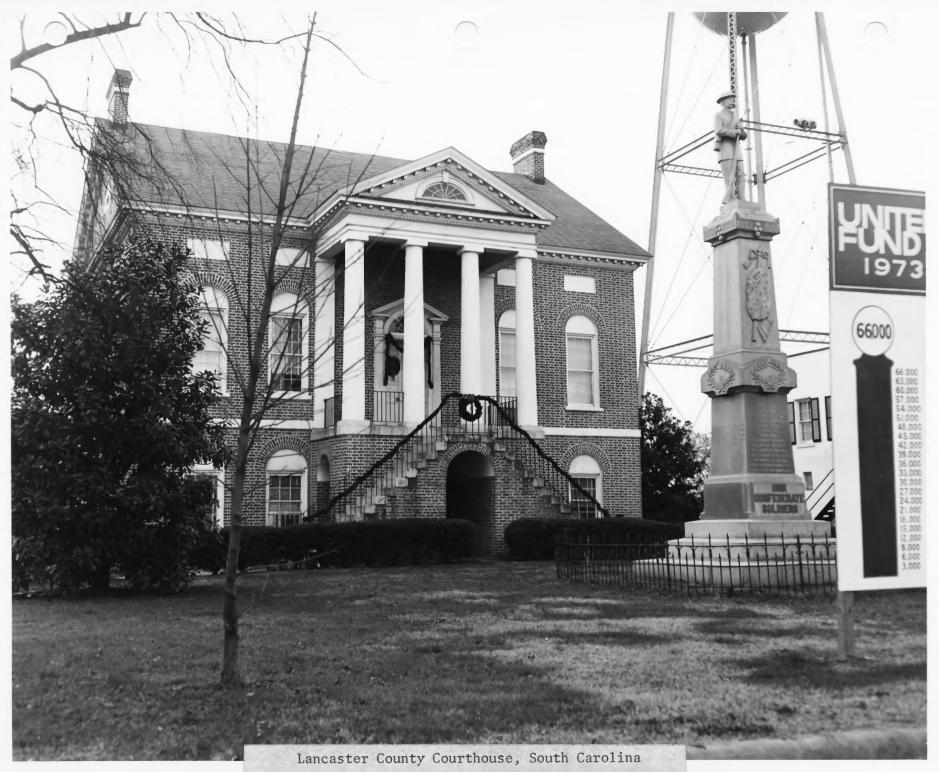

## Lancaster County Courthouse, Lancaster, South Carolina,

SHPO Photo 1973

STATE UNITED STATES DEPARTMENT OF THE INTERIOR NATIONAL PARK SERVICE South Carolina COUNTY NATIONAL REGISTER OF HISTORIC PLACES Lancaster PROPERTY PHOTOGRAPH FORM FOR NPS USE ONLY ENTRY NUMBER (Type all entries - attach to or enclose with photograph) S 2.45,0008 2 Z 1. NAME 0 COMMON: Lancaster County Courthouse AND/OR HISTORIC: 2. LOCATION STREET AND NUMBER: 104 North Main Street CITY OR TOWN: 2 Lancaster COUNTY: STATE: CODE CODE South Carolina 45 Lancaster 29 S 3. PHOTO REFERENCE Z PHOTO CREDIT: H.L. Montgomery DATE OF PHOTO: August 24, 1970 ш NEGATIVE FILED AT: Lee's Studio, Lancaster, South Carolina Ш 4. IDENTIFICATION DESCRIBE VIEW, DIRECTION, ETC. View showing double-barrel brick vaulted deiling benea portico