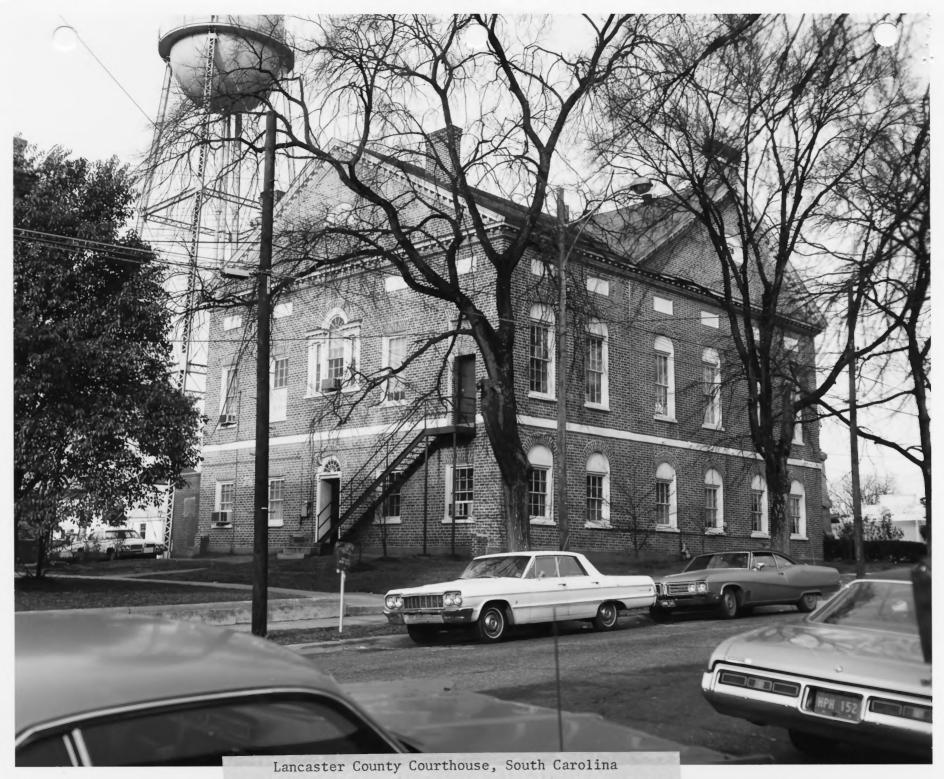

## Lancaster County Courthouse, Lancaster, South Carolina,

SHPO Photo 1973

STATE UNITED STATES DEPARTMENT OF THE INTERIOR NATIONAL PARK SERVICE South Carolina COUNTY NATIONAL REGISTER OF HISTORIC PLACES Lancaster PROPERTY PHOTOGRAPH FORM FOR NPS USE ONLY ENTRY NUMBER (Type all entries - attach to or enclose with photograph) S 2.45,0008 2 Z 1. NAME 0 COMMON: Lancaster County Courthouse AND/OR HISTORIC: 2. LOCATION STREET AND NUMBER: 104 North Main Street CITY OR TOWN: 2 Lancaster COUNTY: STATE: CODE CODE South Carolina 45 Lancaster 29 S 3. PHOTO REFERENCE Z PHOTO CREDIT: H.L. Montgomery DATE OF PHOTO: August 24, 1970 ш NEGATIVE FILED AT: Lee's Studio, Lancaster, South Carolina Ш 4. IDENTIFICATION DESCRIBE VIEW, DIRECTION, ETC. View showing double-barrel brick vaulted deiling benea portico