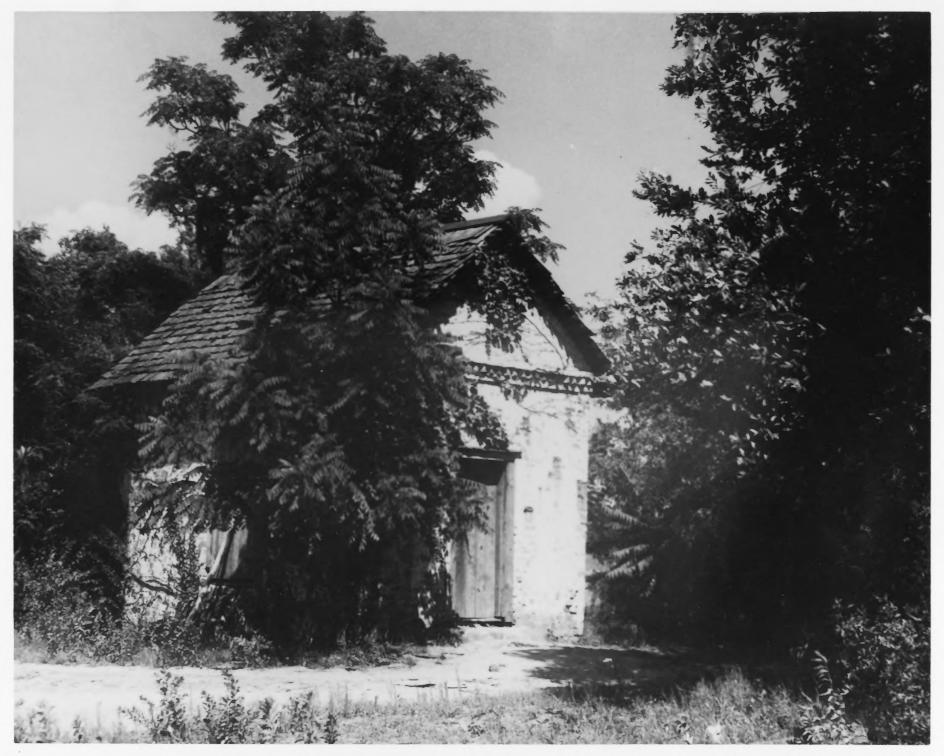

The Dairy at Word Pruds - Still standing

DAIRY AT WOODLANDS Courtesy: S.C. State Archives (Photo by Carl Julien, 1954)