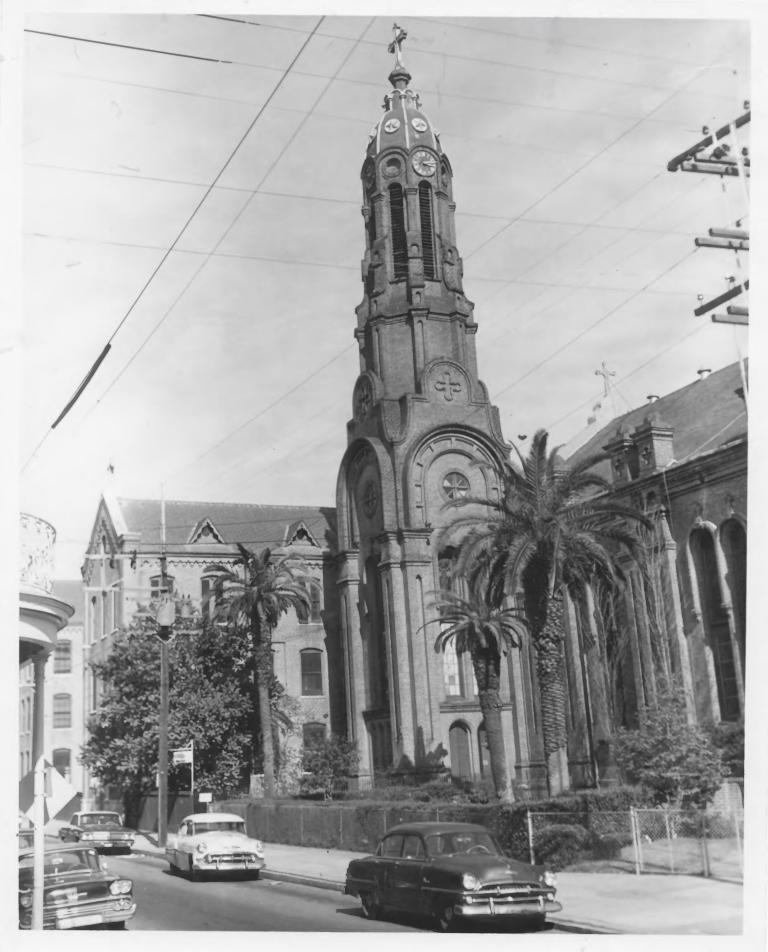

|            | UNITED STATES DEPARTMENT OF TH<br>NATIONAL PARK SERVICE       | COUNTY  FOR NPS USE ONLY |           |                                         |              |  |
|------------|---------------------------------------------------------------|--------------------------|-----------|-----------------------------------------|--------------|--|
|            | NATIONAL REGISTER OF HISTORIC PLACES PROPERTY PHOTOGRAPH FORM |                          |           |                                         |              |  |
|            |                                                               |                          |           |                                         |              |  |
| S          | (Type all entries - attach to or enclose                      | with pho                 | otogtaph) | 21,8,22,0004                            | 9 ATE 8/12/2 |  |
| Z          | . NAME                                                        |                          |           | 11-11-11-11-11-11-11-11-11-11-11-11-11- | 1            |  |
| 0          | COMMON: St. Mary's Assumption Churc                           | h                        |           |                                         |              |  |
| _          | AND/OR HISTORIC: Same                                         |                          |           |                                         |              |  |
| <b>⊢</b> 2 | LOCATION                                                      |                          |           |                                         |              |  |
| U          | STREET AND NUMBER:                                            |                          |           |                                         |              |  |
| $\supset$  | 2030 Constance Street                                         |                          |           |                                         |              |  |
|            | CITY OR TOWN:                                                 |                          |           |                                         |              |  |
| 2          | New Orleans                                                   |                          |           |                                         |              |  |
| 1-         | STATE:                                                        | CODE                     | COUNTY:   |                                         | CODE         |  |
| S          | Louisiana                                                     | 22                       | Or        | leans Parish                            | 071          |  |
| Z 3        | PHOTO REFERENCE                                               |                          |           |                                         |              |  |
| -          | PHOTO CREDIT: Redemptorist Fathers                            |                          |           |                                         |              |  |
|            | рате об рното: ca. 1964                                       |                          |           |                                         |              |  |
| ш          | NEGATIVE FILED AT: 2030 Constance Street                      | , New                    | Orleans   | Louisiana 19/1/0                        |              |  |
| S 4        | DENTIFICATION                                                 |                          |           | 7.9                                     |              |  |
|            | DESCRIBE VIEW, DIRECTION, ETC.                                | (=)                      |           | · MY 33.4                               | 121          |  |
|            | View of the tower from                                        | om the                   | west.     | O STANDIA OF                            | 122          |  |
|            |                                                               |                          |           | 100/ 1/1/3                              | 5            |  |
|            |                                                               |                          |           | 18                                      |              |  |

STATE

| (Type all entities - attach to of enclose with photograp | 1/18,22,0004         | 8/12/7/ |  |
|----------------------------------------------------------|----------------------|---------|--|
| 1. NAME                                                  | 1                    |         |  |
| COMMON: St. Mary's Assumption Church                     |                      |         |  |
| AND/OR HISTORIC: Same                                    |                      |         |  |
| 2. LOCATION                                              |                      |         |  |
| STREET AND NUMBER:                                       |                      |         |  |
| 2030 Constance Street                                    |                      |         |  |
| CITY OR TOWN:                                            |                      | dian .  |  |
| New Orleans                                              |                      |         |  |
| STATE: CODE COUN                                         | Orleans Parish       | CODE    |  |
| Louisiana m 22                                           | Orleans Farish       | 071     |  |
| 3. PHOTO REFERENCE                                       |                      |         |  |
| PHOTO CREDIT: Redemptorist Fathers                       | 171110               |         |  |
| рате оf рното: са. 1964                                  | (6)                  |         |  |
| NEGATIVE FILED AT: 2030 Constance Street, New Orles      | ans, invisiones 1534 | ,       |  |
| 4 IDENTIFICATION                                         | - MOLTAN E           |         |  |
| DESCRIBE VIEW, DIRECTION, ETC.                           | 4 1/61 21-           |         |  |
| West or Entrance facade.                                 | HECEIVED A           |         |  |
|                                                          | STILL ST             |         |  |