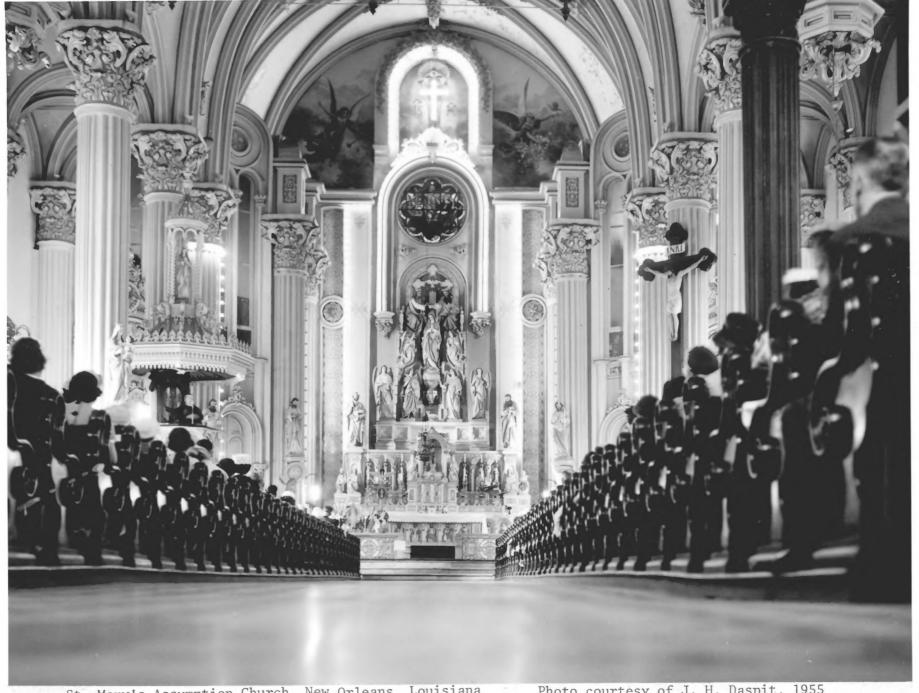

St. Mary's Assumption Church, New Orleans, Louisiana

Photo courtesy of J. H. Daspit, 1955

#### PROPERTY PHOTOGRAPH FORM

| FOR NPS USE ONL | Υ     |
|-----------------|-------|
| ENTRY NUMBER    | DATE, |
| MIY 22 AAAI     | 0/15/ |

STATE

COUNTY

| T KOT EKTT THOTOOKAT II TO                                | TROI ERTITIO TOOKAT II TOKIII |              | TOK INTO USE ONE!      |            |  |
|-----------------------------------------------------------|-------------------------------|--------------|------------------------|------------|--|
| (Type all entries - attach to or enclose with photograph) |                               | ENTRY NUMBER | DATE                   |            |  |
| 1. NAME                                                   |                               |              | 171101291000           | KIOHAI     |  |
| COMMON: St. Mary's Assumption Church                      |                               |              |                        |            |  |
| AND/OR HISTORIC: Same                                     |                               |              |                        |            |  |
| 2. LOCATION                                               |                               |              |                        |            |  |
| STREET AND NUMBER:                                        |                               |              |                        |            |  |
| 2030 Constance Street                                     |                               |              |                        |            |  |
| CITY OR TOWN:                                             |                               |              |                        |            |  |
| New Orleans                                               |                               |              |                        |            |  |
| STATE:                                                    | CODE                          | COUNTY:      |                        | CODE       |  |
| Louisiana                                                 | 22                            | Or           | cleans Parish          | 07:        |  |
| 3. PHOTO REFERENCE                                        |                               |              |                        |            |  |
| PHOTO CREDIT: Redemptorist Fathers                        |                               |              |                        |            |  |
| DATE OF PHOTO: Ca. 1964                                   |                               |              | 21                     |            |  |
| NEGATIVE FILED AT:                                        | NT (                          | )7           | Taniaid                | 3>>        |  |
| 2030 Constance Street                                     | , New C                       | rreans,      | 112 4"                 |            |  |
| 4. IDENTIFICATION                                         |                               |              | ON BELEVIED            | d1         |  |
| Describe VIEW, DIRECTION, ETC.  Interior looking east     | showir                        | ng altan     | and politination REGIS | JAL<br>TER |  |