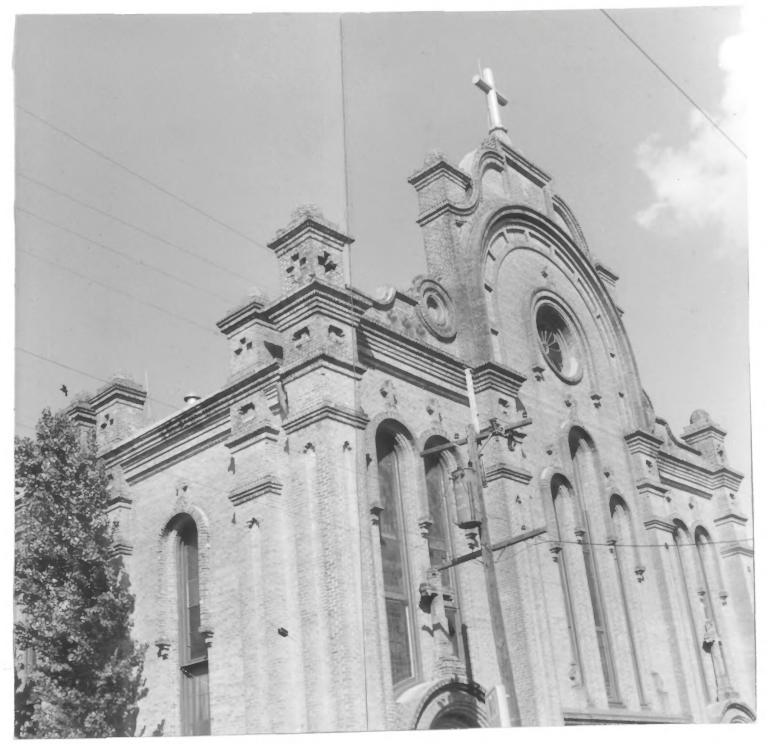

STATE

| (Type all entities - attach to of enclose with photograp | 1/18,22,0004         | 8/12/7/ |  |
|----------------------------------------------------------|----------------------|---------|--|
| 1. NAME                                                  | 1                    |         |  |
| COMMON: St. Mary's Assumption Church                     |                      |         |  |
| AND/OR HISTORIC: Same                                    |                      |         |  |
| 2. LOCATION                                              |                      |         |  |
| STREET AND NUMBER:                                       |                      |         |  |
| 2030 Constance Street                                    |                      |         |  |
| CITY OR TOWN:                                            |                      | dian .  |  |
| New Orleans                                              |                      |         |  |
| STATE: CODE COUN                                         | Orleans Parish       | CODE    |  |
| Louisiana m 22                                           | Orleans Farish       | 071     |  |
| 3. PHOTO REFERENCE                                       |                      |         |  |
| PHOTO CREDIT: Redemptorist Fathers                       | 171110               |         |  |
| рате оf рното: са. 1964                                  | (6)                  |         |  |
| NEGATIVE FILED AT: 2030 Constance Street, New Orles      | ans, invisiones 1534 | ,       |  |
| 4 IDENTIFICATION                                         | - MOLTAN E           |         |  |
| DESCRIBE VIEW, DIRECTION, ETC.                           | 4 1/61 21-           |         |  |
| West or Entrance facade.                                 | HECEIVED A           |         |  |
|                                                          | STILL ST             |         |  |