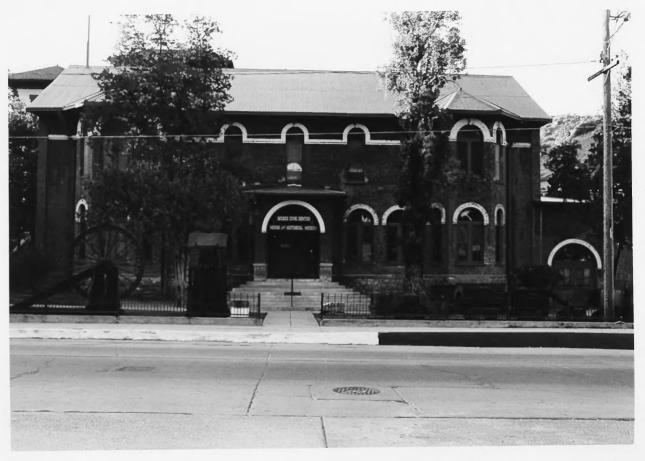

Phelps Dodge General Office Building Copper Queen Plaza Bisbee, Arizona

Photo No. 1
By: George R. Adams, AASLH
Negative at: HSS, HCRS
Date: May 1978

View: From south, showing front (south) facade.

Phelps Dodge General Office Building Copper Queen Plaza Bisbee, Arizona Photo No. 2 By: George R. Adams, AASLH