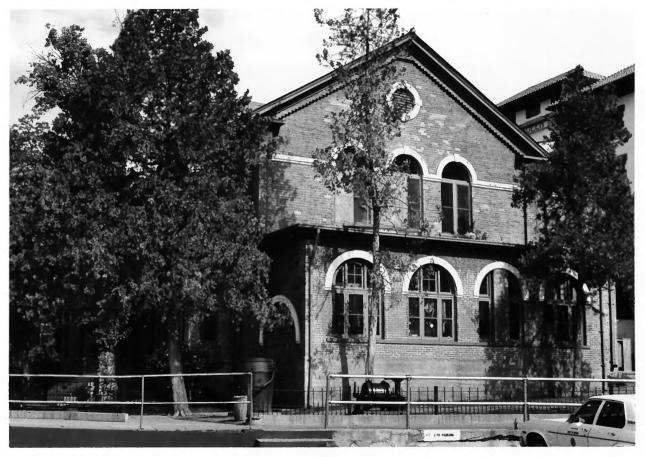

Photo No. 3

Date: 1971

View: From southeast, showing portion of south side and east end.

Courtesy: Arizona State Parks, Phoenix

of south side and east end.