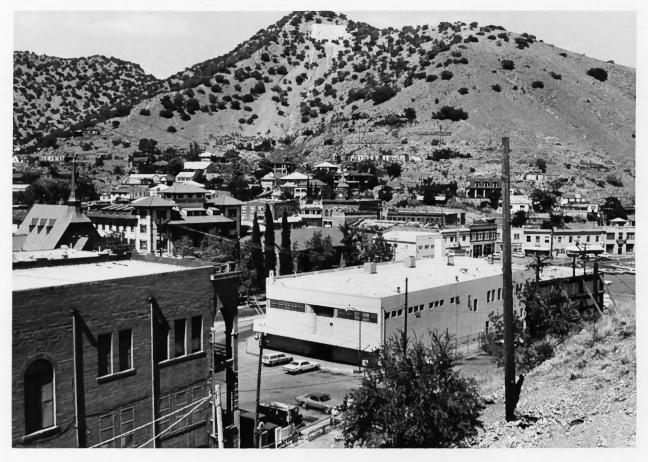

Negative at: HSS, HCRS
Date: May 1978

View: From southwest, showing setting of General Office Building (its roof is visible in center of photo).

Phelps Dodge General Office Building Copper Queen Plaza Bisbee, Arizona