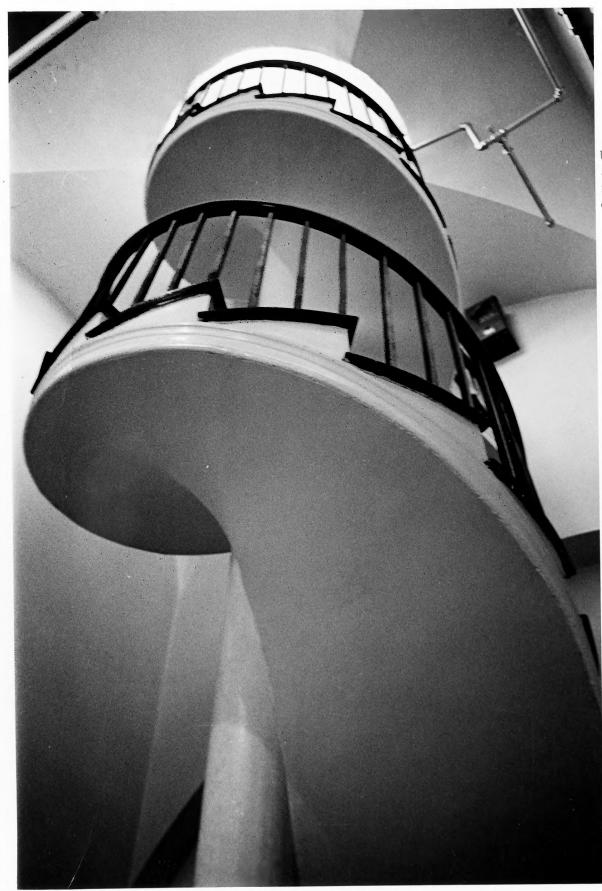

Robert Mills Building, South Carolina State Hospital, Columbia, South Carolina

MILLS BUILDING S.C.State Hospital

Unusual view of spiral stairs from fourth floor to the cupola.

1970

## MILLS BUILDING

Original building of the South Carolina State Hospital, Columbia Authorized by S.C. General Assembly 1821 Cornerstone laid ------1822 Building completed and ready for patients -----1827 First patient, white woman, Barnwell co., S.C., admitted 1828 Unusual upward view of spiral stairs from fourth floor. to the cupola -----Photo June 11, 1970 Wm. Maxie Roberts By Photographic Studio William S. Hall Psychiatric Institute Columbia 11 2.2 Negative