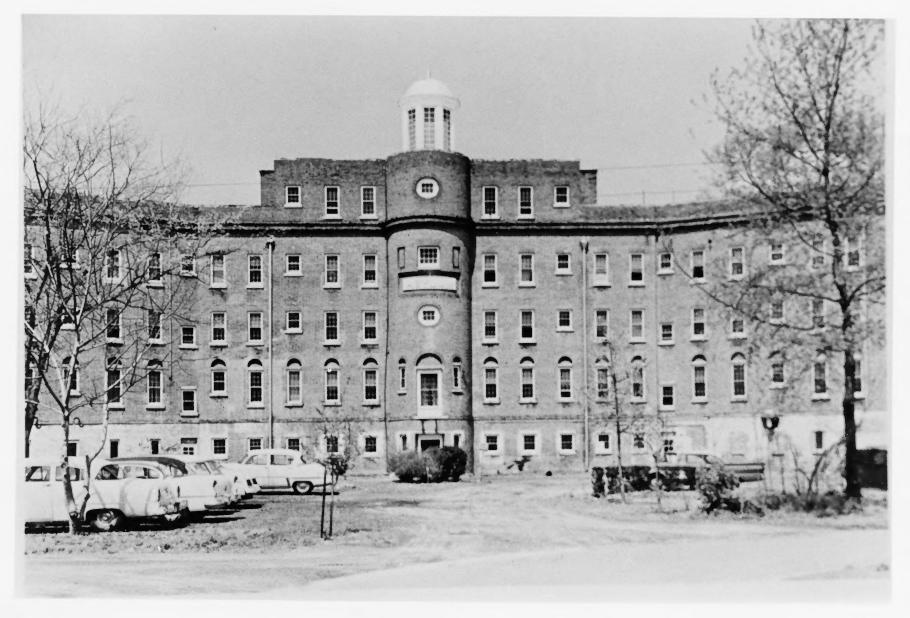

Inez Nolan Fripp

|       | UNITED STATES DEPARTMENT OF THE INTERIOR<br>NATIONAL PARK SERVICE                                                                                                                      |            |                     | South Carolina               |             |
|-------|----------------------------------------------------------------------------------------------------------------------------------------------------------------------------------------|------------|---------------------|------------------------------|-------------|
|       | NATIONAL REGISTER OF HISTORIC PLACES                                                                                                                                                   |            |                     | Richland                     |             |
|       | PROPERTY PHOTOGRAPH FORM                                                                                                                                                               |            |                     | FOR NPS USE ONLY             |             |
| s     | (Type all entries - attach to or enclose with photograph)                                                                                                                              |            |                     | ENTRY NUMBER<br>70:6.41.0005 | DATE, 6/5/7 |
| N 0 1 | 1. NAME<br>COMMON: South Carolina State Hospital Mills Ruilding<br>AND/OR HISTORIC:<br>2. LOCATION<br>STREET AND NUMBER:<br>2100 Bull Street                                           |            |                     |                              |             |
| F B   |                                                                                                                                                                                        |            |                     |                              |             |
| υ     |                                                                                                                                                                                        |            |                     |                              |             |
| RU    | CITY OR TOWN:<br>Columbia                                                                                                                                                              |            |                     |                              |             |
| ST    | South Carolina 29201                                                                                                                                                                   | CODE<br>45 | COUNTY:<br>Richland |                              | CODE<br>40  |
| z     | PHOTO REFERENCE                                                                                                                                                                        |            |                     |                              |             |
|       | PHOTO CREDIT: Unknown                                                                                                                                                                  |            |                     |                              |             |
|       | DATE OF PHOTO: About 1959                                                                                                                                                              |            |                     |                              |             |
| ш.    | MEGATIVE FILED AT:<br>William S. Hall Psychiatric Institute, Hall Institute Studio File Hall<br>4. IDENTIFICATION<br>DESCRIBE VIEW, DIRECTION, ETC.<br>South or rear of Mills Building |            |                     |                              |             |
| S     |                                                                                                                                                                                        |            |                     |                              |             |
|       |                                                                                                                                                                                        |            |                     |                              |             |