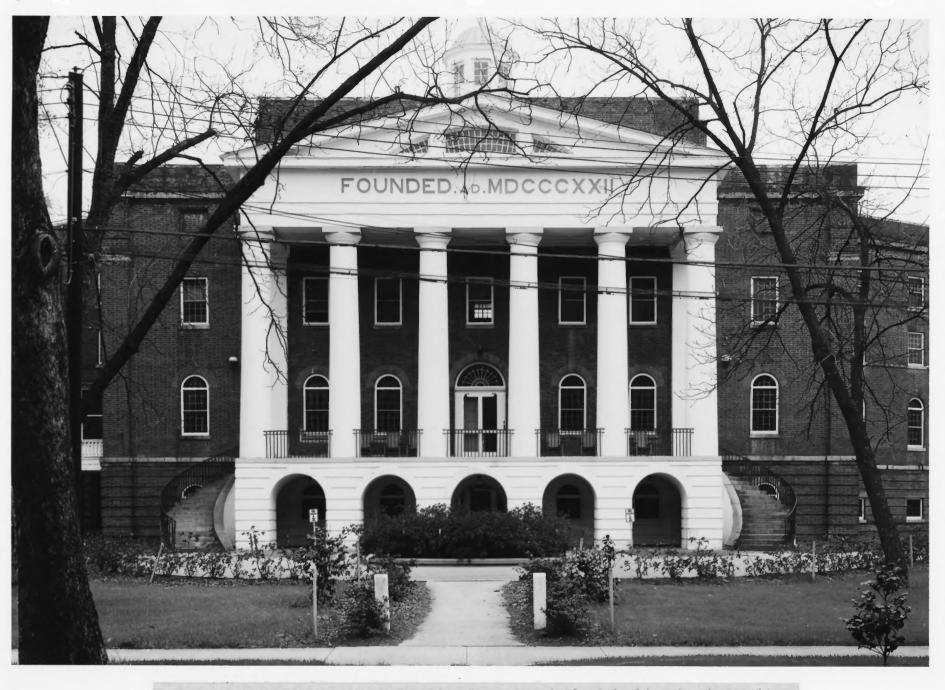

## MILLS BUILDING

Original building of the South Carolina State Hospital, Columbia Authorized by S.C. General Assembly 1821 Cornerstone laid ------1822 Building completed and ready for patients -----1827 First patient, white woman, Barnwell co., S.C., admitted 1828 Unusual upward view of spiral stairs from fourth floor. to the cupola -----Photo June 11, 1970 Wm. Maxie Roberts By Photographic Studio William S. Hall Psychiatric Institute Columbia 11 2.2 Negative