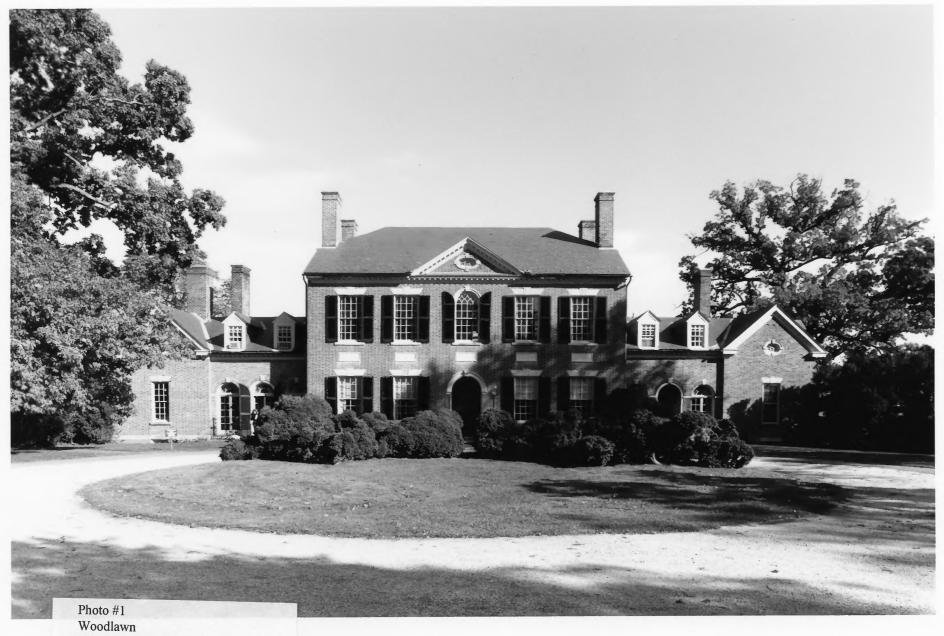

Woodlawn
Fairfax County, Virginia
West facade
Patricia Fisher, October 3, 1997
©Fisher Photography

Photo #3
Woodlawn
Fairfax County, Virginia
Dairy and river facade
Patricia Fisher, October 3, 1997
©Fisher Photography