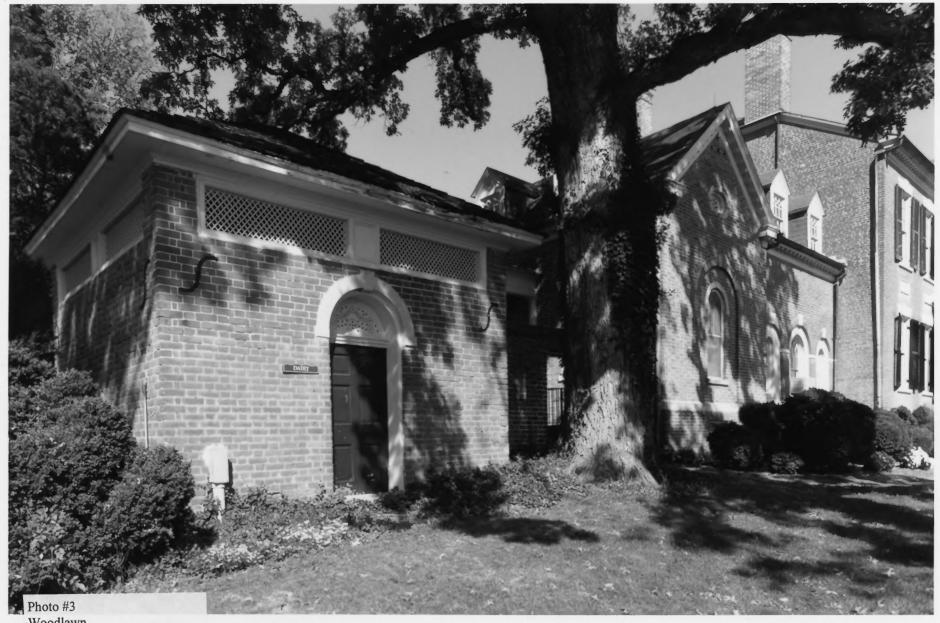

Woodlawn
Fairfax County, Virginia
West facade
Patricia Fisher, October 3, 1997
©Fisher Photography

Photo #3
Woodlawn
Fairfax County, Virginia
Dairy and river facade
Patricia Fisher, October 3, 1997
©Fisher Photography