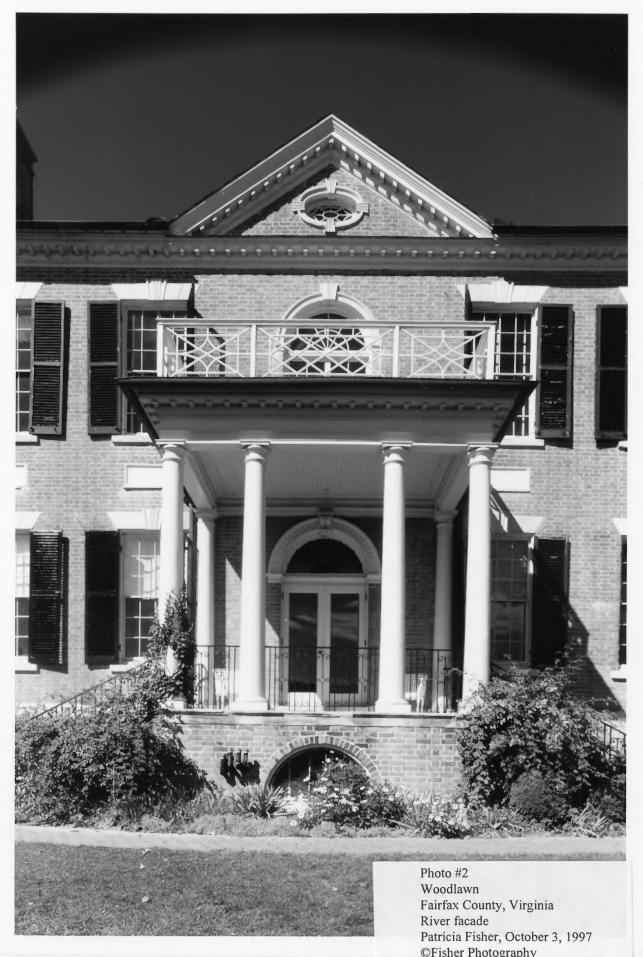

Woodlawn
Fairfax County, Virginia
West facade
Patricia Fisher, October 3, 1997
©Fisher Photography

Photo #3
Woodlawn
Fairfax County, Virginia
Dairy and river facade
Patricia Fisher, October 3, 1997
©Fisher Photography