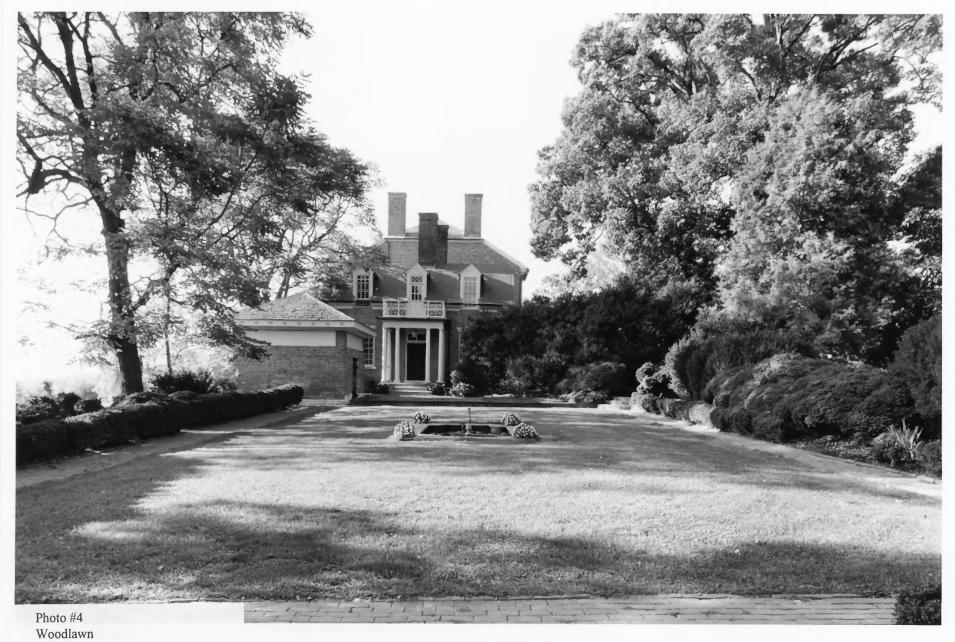

Woodlawn
Fairfax County, Virginia
West facade
Patricia Fisher, October 3, 1997
©Fisher Photography

Photo #3
Woodlawn
Fairfax County, Virginia
Dairy and river facade
Patricia Fisher, October 3, 1997
©Fisher Photography