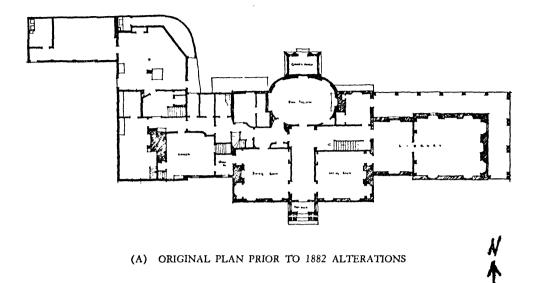

production of Federal period paper. The ballroom in the east wing is a handsome high ceiling Adamesque room with a screen of columns at the east end. The room has been restored to its original pale mushroom color, highlighted with white architectural details.

The Lyman House is in excellent condition and is open to visitors as a furnished historic house exhibit. Also preserved are the large stable, also designed by McIntire, greenhouses (two of which date from 1800 and 1804), summerhouses, gardens, and plantings of trees, all made in the period 1793-1850.







Figure 96. Prototype of the windows of the Lymon House. From Langley's Treasury of Designs, 1745.





Figure 93. Lyman House, Waltham. Plan. 1793.



Figure 94. Lyanan House, Study of section of east wing.

Kimball, Mc Intire





ı.

Theodore Lyman House, Waltham, Massachusetts



(B) PLAN AFTER ALTERATIONS, 1882