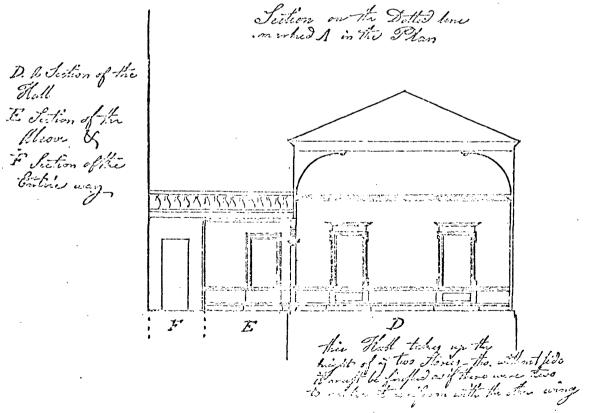

hich is of a later classical period. The present wallpaper is an accurate 1951 reproduction of Federal period paper. The ballroom in the east wing is a handsome high ceiling Adamesque room with a screen of columns at the east end. The room has been restored to its original pale mushroom color, highlighted with white architectural details.

The Lyman House is in excellent condition and is open to visitors as a furnished historic house exhibit. Also preserved are the large stable, also designed by McIntire, greenhouses (two of which date from 1800 and 1804), summerhouses, gardens, and plantings of trees, all made in the period 1793-1850.







Figure 96. Prototype of the windows of the Lymon House. From Langley's Treasury of Designs, 1745.





Figure 93. Lyman House, Waltham. Plan. 1793.



Figure 94. Lyanan House, Study of section of east wing.

Kimball, Mc Intire





ı.

Theodore Lyman House, Waltham, Massachusetts



(B) PLAN AFTER ALTERATIONS, 1882