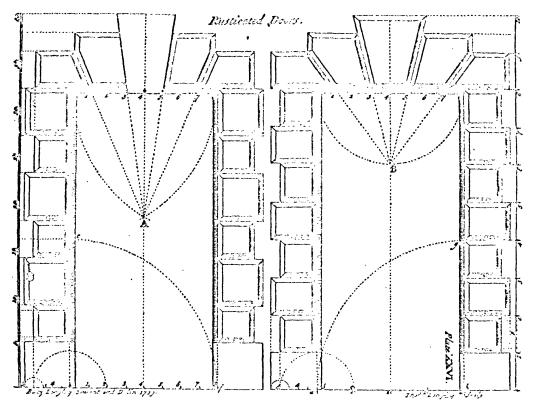

rlor, overlooks the gardens in the rear and this room retains its original graceful and delicate Adamesque finish, except for the white marble mantel which is of a later classical period. The present wallpaper is an accurate 1951 reproduction of Federal period paper. The ballroom in the east wing is a handsome high ceiling Adamesque room with a screen of columns at the east end. The room has been restored to its original pale mushroom color, highlighted with white architectural details.

The Lyman House is in excellent condition and is open to visitors as a furnished historic house exhibit. Also preserved are the large stable, also designed by McIntire, greenhouses (two of which date from 1800 and 1804), summerhouses, gardens, and plantings of trees, all made in the period 1793-1850.







Figure 96. Prototype of the windows of the Lymon House. From Langley's Treasury of Designs, 1745.





Figure 93. Lyman House, Waltham. Plan. 1793.



Figure 94. Lyanan House, Study of section of east wing.

Kimball, Mc Intire





ı.

Theodore Lyman House, Waltham, Massachusetts



(B) PLAN AFTER ALTERATIONS, 1882