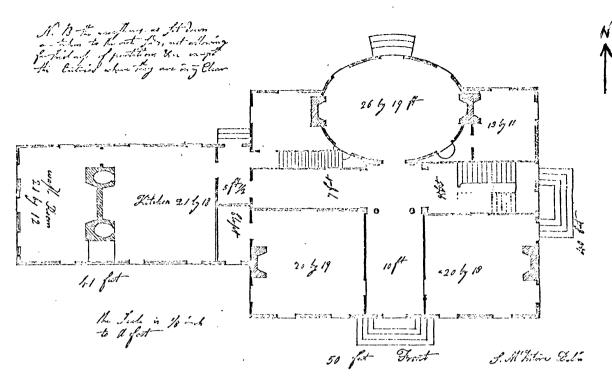

que finish, except for the white marble mantel which is of a later classical period. The present wallpaper is an accurate 1951 reproduction of Federal period paper. The ballroom in the east wing is a handsome high ceiling Adamesque room with a screen of columns at the east end. The room has been restored to its original pale mushroom color, highlighted with white architectural details.

The Lyman House is in excellent condition and is open to visitors as a furnished historic house exhibit. Also preserved are the large stable, also designed by McIntire, greenhouses (two of which date from 1800 and 1804), summerhouses, gardens, and plantings of trees, all made in the period 1793-1850.







Figure 96. Prototype of the windows of the Lymon House. From Langley's Treasury of Designs, 1745.





Figure 93. Lyman House, Waltham. Plan. 1793.



Figure 94. Lyanan House, Study of section of east wing.

Kimball, Mc Intire





ı.

Theodore Lyman House, Waltham, Massachusetts



(B) PLAN AFTER ALTERATIONS, 1882