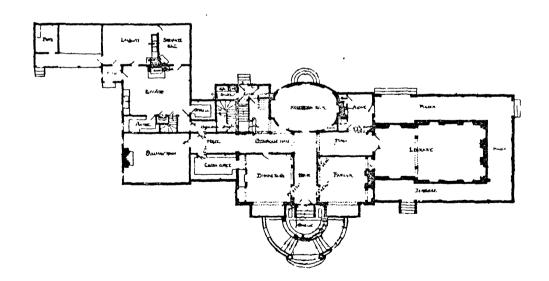

the east wing is a handsome high ceiling Adamesque room with a screen of columns at the east end. The room has been restored to its original pale mushroom color, highlighted with white architectural details.

The Lyman House is in excellent condition and is open to visitors as a furnished historic house exhibit. Also preserved are the large stable, also designed by McIntire, greenhouses (two of which date from 1800 and 1804), summerhouses, gardens, and plantings of trees, all made in the period 1793-1850.







Figure 96. Prototype of the windows of the Lymon House. From Langley's Treasury of Designs, 1745.





Figure 93. Lyman House, Waltham. Plan. 1793.



Figure 94. Lyanan House, Study of section of east wing.

Kimball, Mc Intire





ı.

Theodore Lyman House, Waltham, Massachusetts



(B) PLAN AFTER ALTERATIONS, 1882