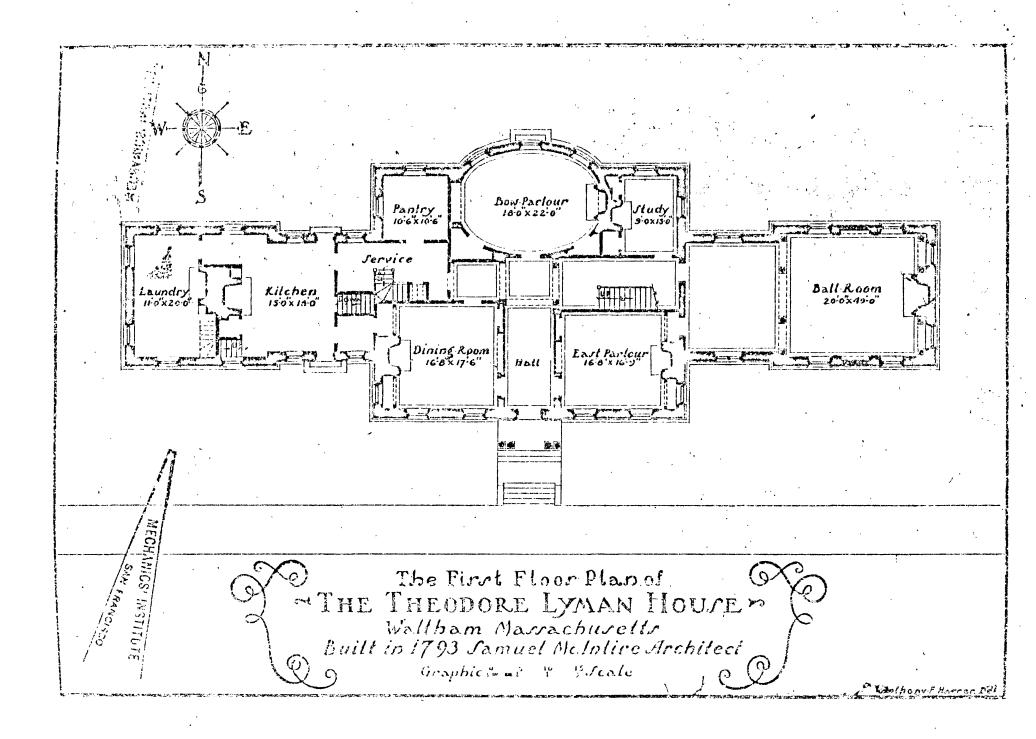

reproduction of Federal period paper. The ballroom in the east wing is a handsome high ceiling Adamesque room with a screen of columns at the east end. The room has been restored to its original pale mushroom color, highlighted with white architectural details.

The Lyman House is in excellent condition and is open to visitors as a furnished historic house exhibit. Also preserved are the large stable, also designed by McIntire, greenhouses (two of which date from 1800 and 1804), summerhouses, gardens, and plantings of trees, all made in the period 1793-1850.







Figure 96. Prototype of the windows of the Lymon House. From Langley's Treasury of Designs, 1745.





Figure 93. Lyman House, Waltham. Plan. 1793.



Figure 94. Lyanan House, Study of section of east wing.

Kimball, Mc Intire





ı.

Theodore Lyman House, Waltham, Massachusetts



(B) PLAN AFTER ALTERATIONS, 1882