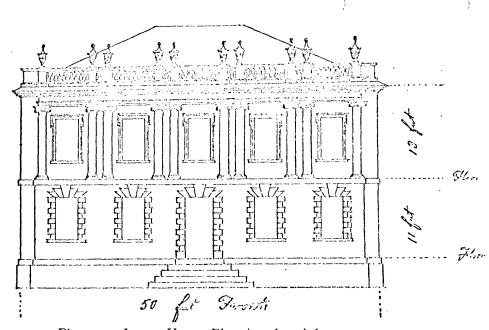

w parlor, overlooks the gardens in the rear and this room retains its original graceful and delicate Adamesque finish, except for the white marble mantel which is of a later classical period. The present wallpaper is an accurate 1951 reproduction of Federal period paper. The ballroom in the east wing is a handsome high ceiling Adamesque room with a screen of columns at the east end. The room has been restored to its original pale mushroom color, highlighted with white architectural details.

The Lyman House is in excellent condition and is open to visitors as a furnished historic house exhibit. Also preserved are the large stable, also designed by McIntire, greenhouses (two of which date from 1800 and 1804), summerhouses, gardens, and plantings of trees, all made in the period 1793-1850.







Figure 96. Prototype of the windows of the Lymon House. From Langley's Treasury of Designs, 1745.





Figure 93. Lyman House, Waltham. Plan. 1793.



Figure 94. Lyanan House, Study of section of east wing.

Kimball, Mc Intire





ı.

Theodore Lyman House, Waltham, Massachusetts



(B) PLAN AFTER ALTERATIONS, 1882