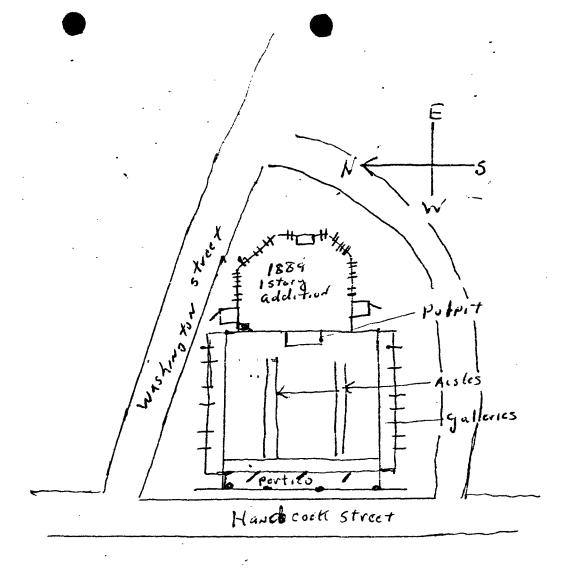

nt data from future studies, visitations, etc. Be brief, but use as many Supplement Sheets as necessary. When items are continued they should be listed, if possible, in numerical order of the items. All information given should be headed by the item number, its name, and the word (cont'd), as, 6. Description and Importance (cont'd)...

Page 2.

STATE

Massachusetts

Massachusetts

Massachusetts

Massachusetts

Mane(s) OF SITE
United First Parish Church, Unitarian (Stone Temple)/

(Church of the Presidents)

#### Condition

The unaltered structure is maintained in excellent condition, is still used as an active church, and is open to visitors. The tembs of Presidents John Adams and John Quincy Adams, and also those of their wives. are located in the basement of the tower of this church.





Sketch Plan of The Stone Temple or United First Parish Church, 1828, Quincy, Mass,



#### QUINCY MAP INDEX

- Adams and Son
   Squaw Rock
   Colorel Josiah Qaincy House
   Vassal-Adams Mansion
   Granite Quarry
   Co-operative Market
   John Adams Birthphee
   John Quincy Adams Birthphace
- 9. Abigail Adams Stock Calva 10. Robert Burns Suction 11. Granite Trust Building

- 11. Crante Treat from hig 12. Stone Temple 17. Old Country 14. Crane Memoriel Public Fibrary 15. Develop Quincy Massion