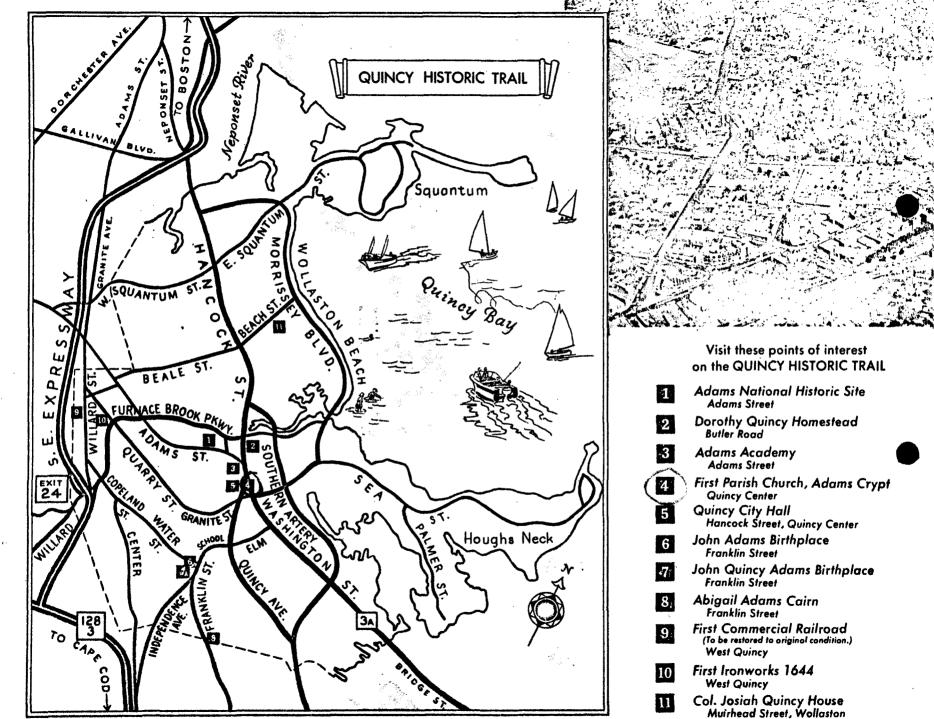

nent data from future studies, visitations, etc. Be brief, but use as many Supplement Sheets as necessary. When items are continued they should be listed, if possible, in numerical order of the items. All information given should be headed by the item number, its name, and the word (cont'd), as, 6. Description and Importance (cont'd)...

Page 2.

STATE

Massachusetts

Massachusetts

Massachusetts

Massachusetts

Mane(s) OF SITE
United First Parish Church, Unitarian (Stone Temple)/

(Church of the Presidents)

#### Condition

The unaltered structure is maintained in excellent condition, is still used as an active church, and is open to visitors. The tembs of Presidents John Adams and John Quincy Adams, and also those of their wives. are located in the basement of the tower of this church.





Sketch Plan of The Stone Temple or United First Parish Church, 1828, Quincy, Mass,



#### QUINCY MAP INDEX

- Adams and Son
   Squaw Rock
   Colorel Josiah Qaincy House
   Vassal-Adams Mansion
   Granite Quarry
   Co-operative Market
   John Adams Birthphee
   John Quincy Adams Birthphace
- 9. Abigail Adams Stock Calva 10. Robert Burns Suction 11. Granite Trust Building

- 11. Crante Treat from hig 12. Stone Temple 17. Old Country 14. Crane Memoriel Public Fibrary 15. Develop Quincy Massion