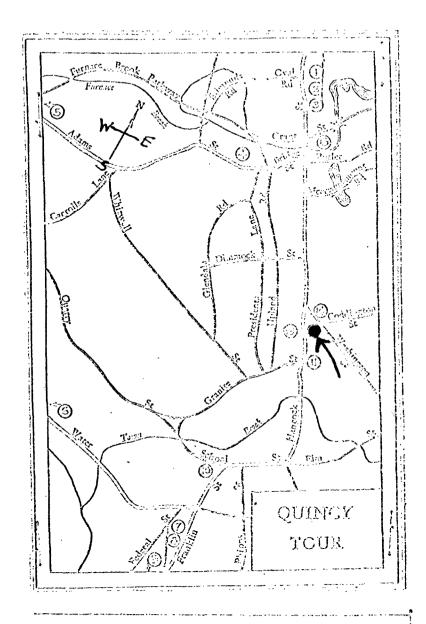

eets as necessary. When items are continued they should be listed, if possible, in numerical order of the items. All information given should be headed by the item number, its name, and the word (cont'd), as, 6. Description and Importance (cont'd)...

Page 2.

STATE

Massachusetts

Massachusetts

Massachusetts

Massachusetts

Mane(s) OF SITE
United First Parish Church, Unitarian (Stone Temple)/

(Church of the Presidents)

#### Condition

The unaltered structure is maintained in excellent condition, is still used as an active church, and is open to visitors. The tembs of Presidents John Adams and John Quincy Adams, and also those of their wives. are located in the basement of the tower of this church.





Sketch Plan of The Stone Temple or United First Parish Church, 1828, Quincy, Mass,



#### QUINCY MAP INDEX

- Adams and Son
   Squaw Rock
   Colorel Josiah Qaincy House
   Vassal-Adams Mansion
   Granite Quarry
   Co-operative Market
   John Adams Birthphee
   John Quincy Adams Birthphace
- 9. Abigail Adams Stock Calva 10. Robert Burns Suction 11. Granite Trust Building

- 11. Crante Treat from hig 12. Stone Temple 17. Old Country 14. Crane Memoriel Public Fibrary 15. Develop Quincy Massion