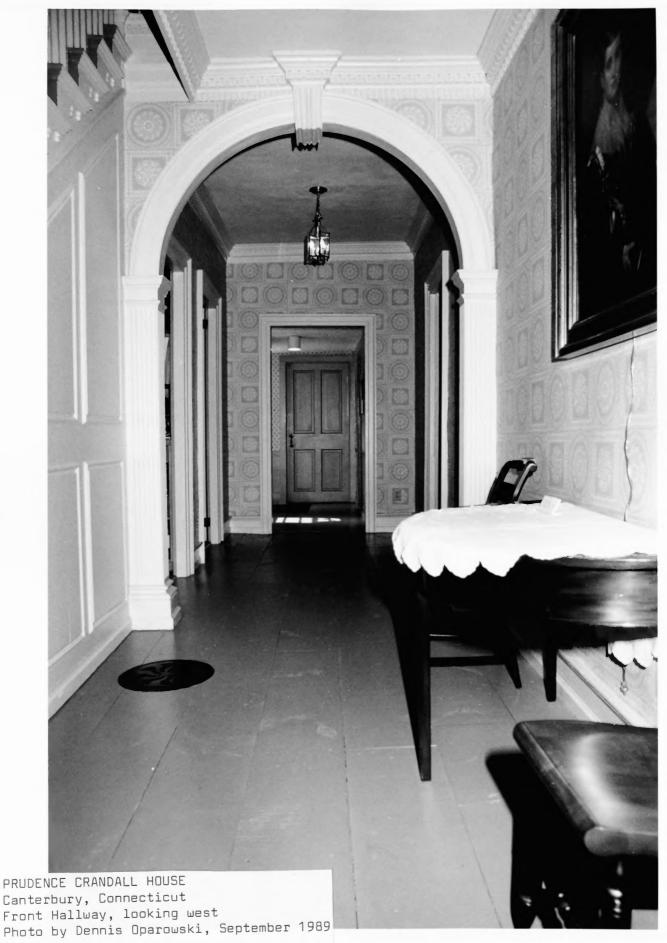

## PRUDENCE CRANDALL HOUSE Canterbury, Connecticut Front entry from rear of house Photo by Dennis Oparowski, September 1989

Prudence Crandall House CANterbury Connecticut Dennis Oparowski September 10, 1989 Prudence Grandall Huseum Detail - Front Hollway Ceiling Cornice Moulding