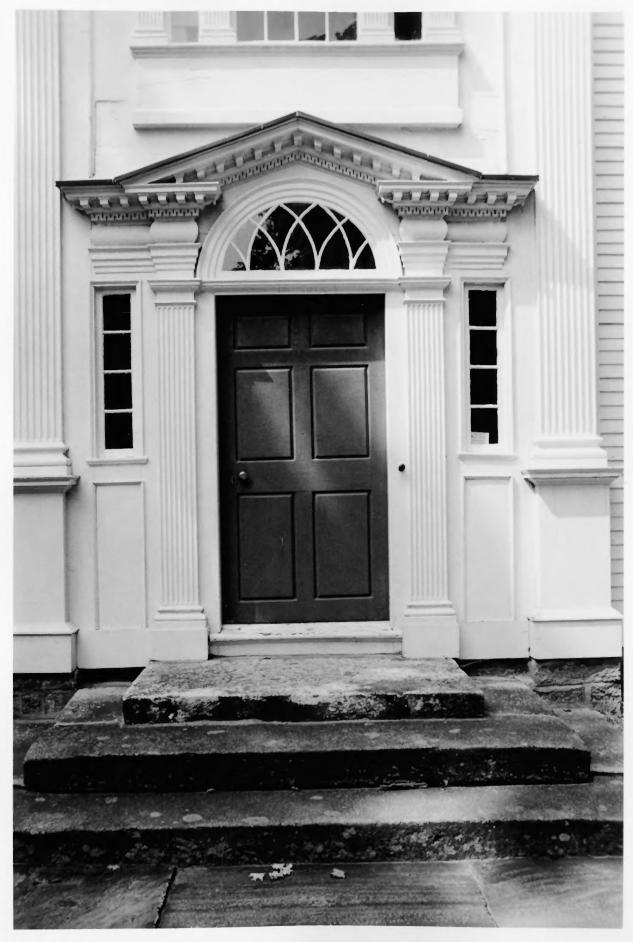

## PRUDENCE CRANDALL HOUSE Canterbury, Connecticut Front entry from rear of house Photo by Dennis Oparowski, September 1989

Prudence Crandall House CANterbury Connecticut Dennis Oparowski September 10, 1989 Prudence Grandall Huseum Detail - Front Hollway Ceiling Cornice Moulding