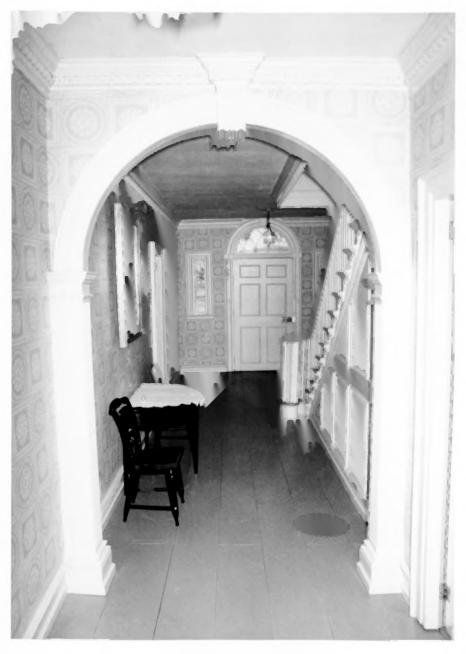

## PRUDENCE CRANDALL HOUSE Canterbury, Connecticut Front entry from rear of house Photo by Dennis Oparowski, September 1989

Prudence Crandall House CANterbury Connecticut Dennis Oparowski September 10, 1989 Prudence Grandall Huseum Detail - Front Hollway Ceiling Cornice Moulding