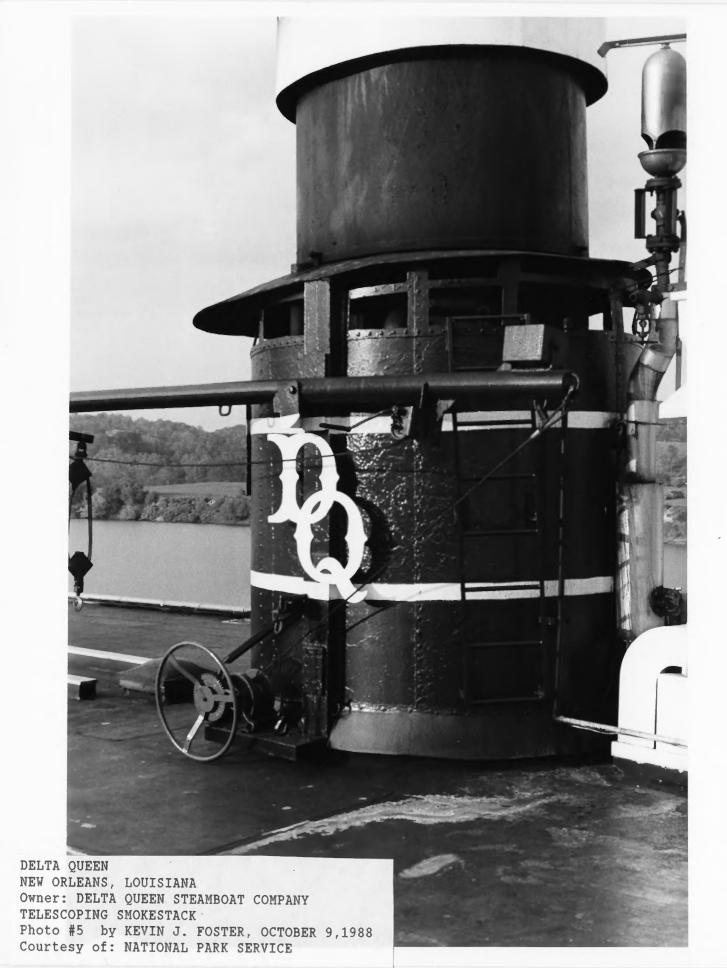

DELTA QUEEN NEW ORLEANS, LOUISIANA Owner: DELTA QUEEN STEAMBOAT COMPANY LAUNCH OF DELTA QUEEN, STOCKTON, CALIFORNIA Photo #1 by UNKNOWN, 1927 Courtesy of: DELTA QUEEN STEAMBOAT COMPANY



Photo #3 by UNKNOWN, 1942 Courtesy of: SAN FRANCISCO MARITIME NHP



Owner: DELTA QUEEN STEAMBOAT COMPANY PILOT AT WHEEL & CAPTAIN ON BRIDGE WING ENTERING OHIO RIVER LOCK Photo #4 by KEVIN J. FOSTER, OCTOBER 9,1988 Courtesy of: NATIONAL PARK SERVICE





Owner: DELTA QUEEN STEAMBOAT COMPANY EXTERIOR VIEW OF TEXAS DECK LOUNGE Photo #6 by KEVIN J. FOSTER, OCTOBER 9,1988 Courtesy of: NATIONAL PARK SERVICE



DELTA QUEEN NEW ORLEANS, LOUISIANA Owner: DELTA QUEEN STEAMBOAT COMPANY INTERIOR VIEW OF STATEROOM ON MAIN DECK NOTICE STAINED-GLASS PANELS Photo #8 by UNKNOWN, CIRCA 1987 Courtesy of: DELTA QUEEN STEAMBOAT COMPANY 

UNDERWAY Photo #9 by KEVIN J. FOSTER, OCTOBER 9,1988 Courtesy of: NATIONAL PARK SERVICE





UNDERWAY ON LOWER MISSISSIPPI Photo #10 by UNKNOWN, OCTOBER 9,1988 Courtesy of: DELTA QUEEN STEAMBOAT COMPANY



NEW ORLEANS, LOUISIANA Owner: DELTA QUEEN STEAMBOAT COMPANY PORT STERN QUARTER VIEW UNDERWAY ON OHIO RIVER Photo #11 by UNKNOWN, OCTOBER 9,1988 Courtesy of: DELTA QUEEN STEAMBOAT COMPANY