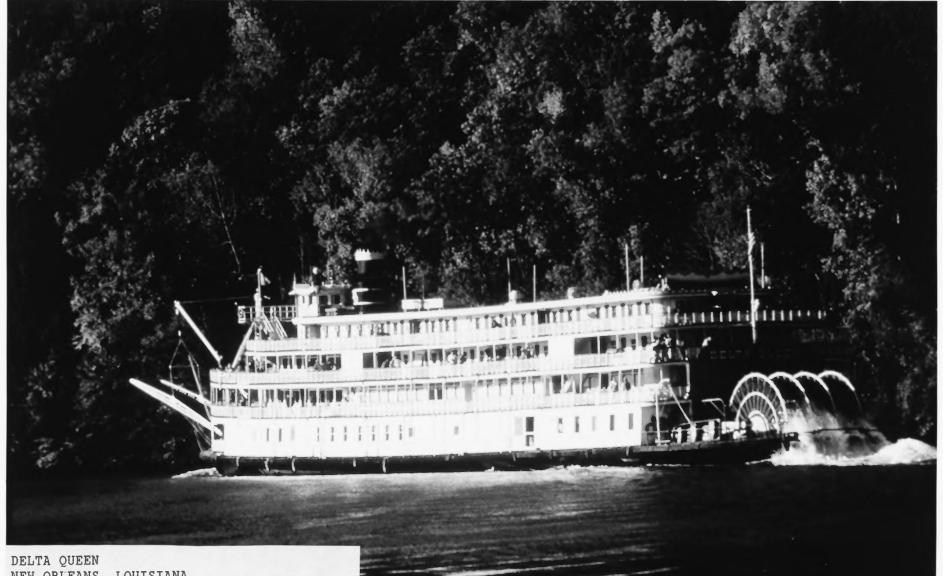

UNDERWAY Photo #9 by KEVIN J. FOSTER, OCTOBER 9,1988 Courtesy of: NATIONAL PARK SERVICE

UNDERWAY ON LOWER MISSISSIPPI Photo #10 by UNKNOWN, OCTOBER 9,1988 Courtesy of: DELTA QUEEN STEAMBOAT COMPANY

NEW ORLEANS, LOUISIANA Owner: DELTA QUEEN STEAMBOAT COMPANY PORT STERN QUARTER VIEW UNDERWAY ON OHIO RIVER Photo #11 by UNKNOWN, OCTOBER 9,1988 Courtesy of: DELTA QUEEN STEAMBOAT COMPANY