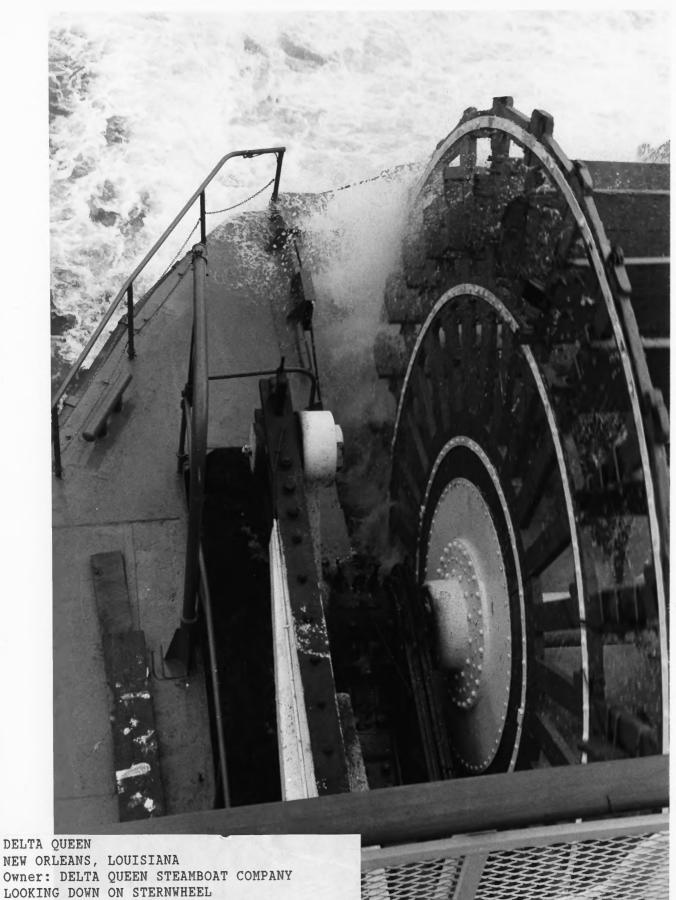

UNDERWAY Photo #9 by KEVIN J. FOSTER, OCTOBER 9,1988 Courtesy of: NATIONAL PARK SERVICE

UNDERWAY ON LOWER MISSISSIPPI Photo #10 by UNKNOWN, OCTOBER 9,1988 Courtesy of: DELTA QUEEN STEAMBOAT COMPANY

NEW ORLEANS, LOUISIANA Owner: DELTA QUEEN STEAMBOAT COMPANY PORT STERN QUARTER VIEW UNDERWAY ON OHIO RIVER Photo #11 by UNKNOWN, OCTOBER 9,1988 Courtesy of: DELTA QUEEN STEAMBOAT COMPANY