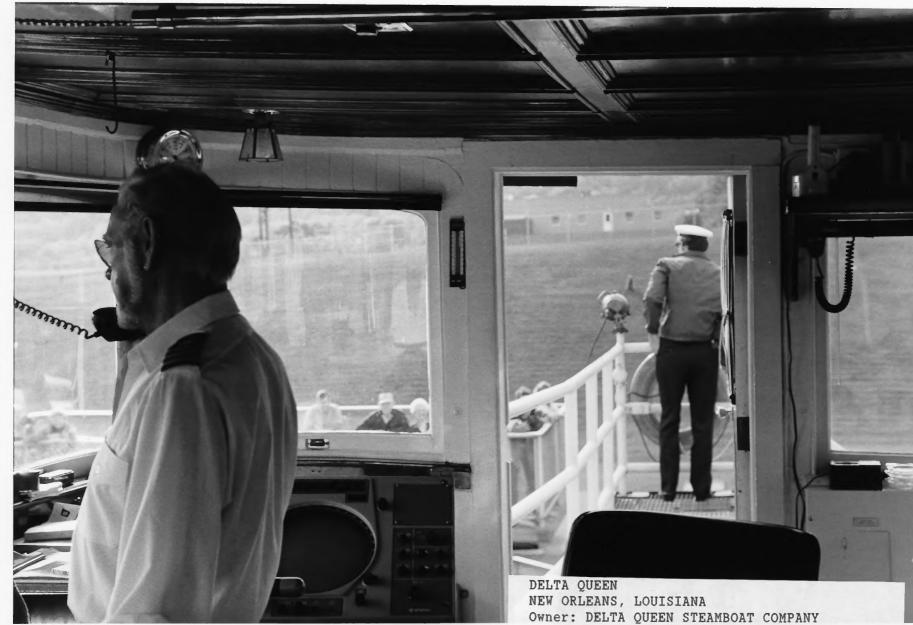

Owner: DELTA QUEEN STEAMBOAT COMPANY PILOT AT WHEEL & CAPTAIN ON BRIDGE WING ENTERING OHIO RIVER LOCK Photo #4 by KEVIN J. FOSTER, OCTOBER 9,1988 Courtesy of: NATIONAL PARK SERVICE

Owner: DELTA QUEEN STEAMBOAT COMPANY EXTERIOR VIEW OF TEXAS DECK LOUNGE Photo #6 by KEVIN J. FOSTER, OCTOBER 9,1988 Courtesy of: NATIONAL PARK SERVICE