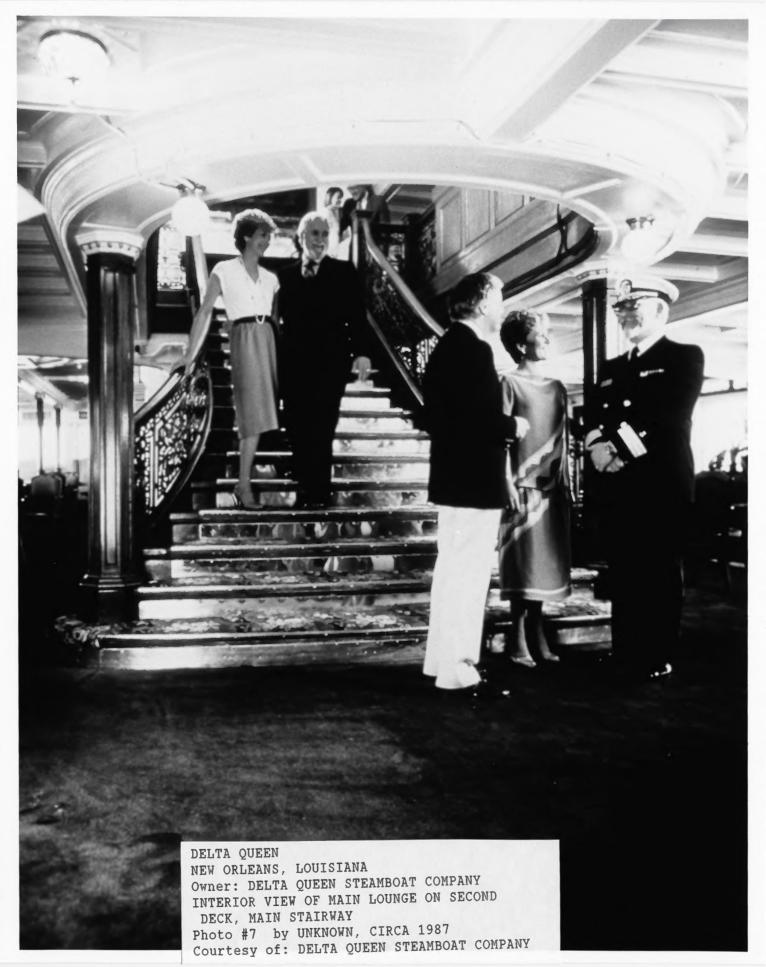

DELTA QUEEN NEW ORLEANS, LOUISIANA Owner: DELTA QUEEN STEAMBOAT COMPANY INTERIOR VIEW OF STATEROOM ON MAIN DECK NOTICE STAINED-GLASS PANELS Photo #8 by UNKNOWN, CIRCA 1987 Courtesy of: DELTA QUEEN STEAMBOAT COMPANY 