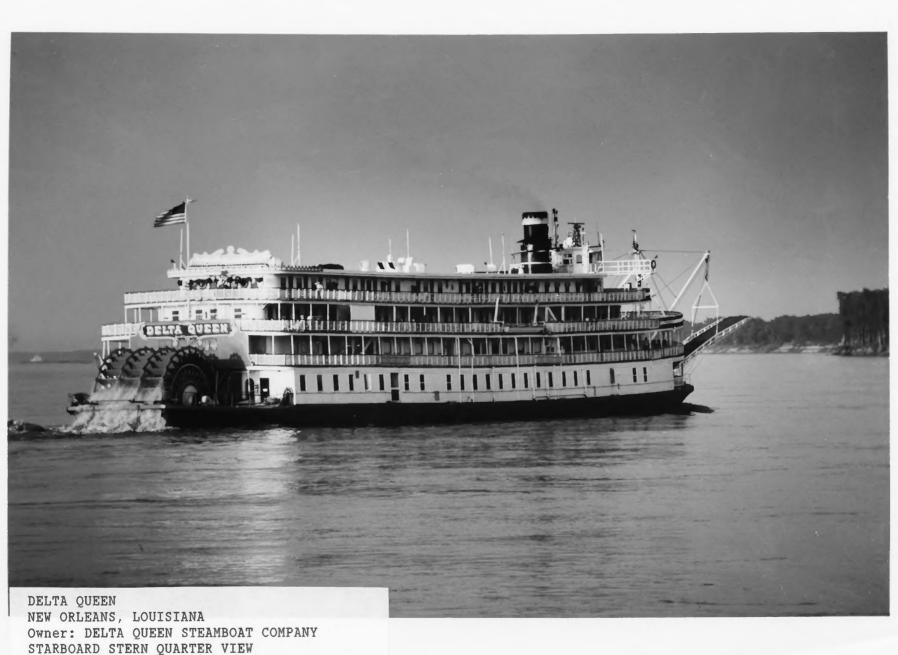

DELTA QUEEN NEW ORLEANS, LOUISIANA Owner: DELTA QUEEN STEAMBOAT COMPANY INTERIOR VIEW OF STATEROOM ON MAIN DECK NOTICE STAINED-GLASS PANELS Photo #8 by UNKNOWN, CIRCA 1987 Courtesy of: DELTA QUEEN STEAMBOAT COMPANY 