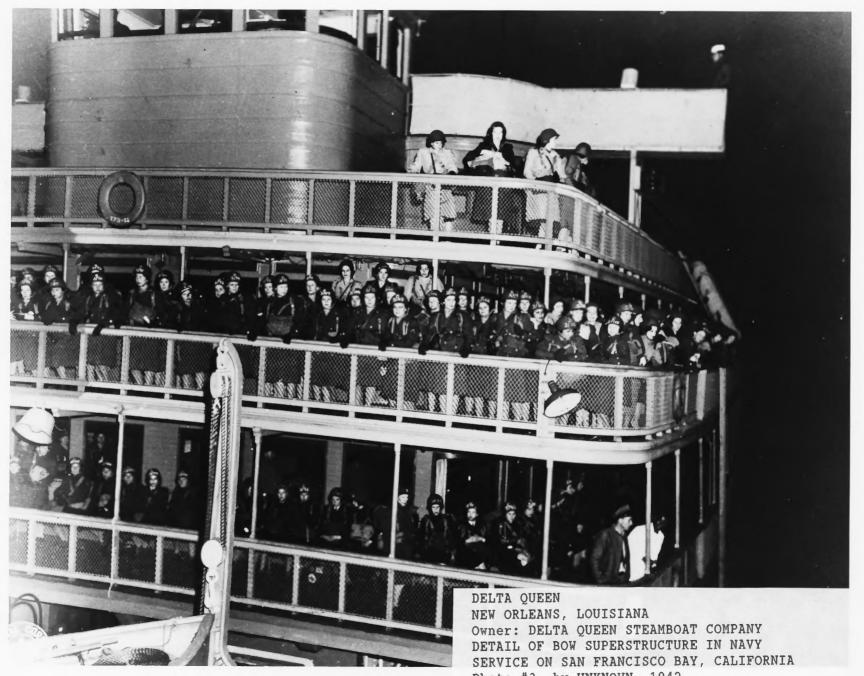

DELTA QUEEN NEW ORLEANS, LOUISIANA Owner: DELTA QUEEN STEAMBOAT COMPANY LAUNCH OF DELTA QUEEN, STOCKTON, CALIFORNIA Photo #1 by UNKNOWN, 1927 Courtesy of: DELTA QUEEN STEAMBOAT COMPANY

Photo #3 by UNKNOWN, 1942 Courtesy of: SAN FRANCISCO MARITIME NHP