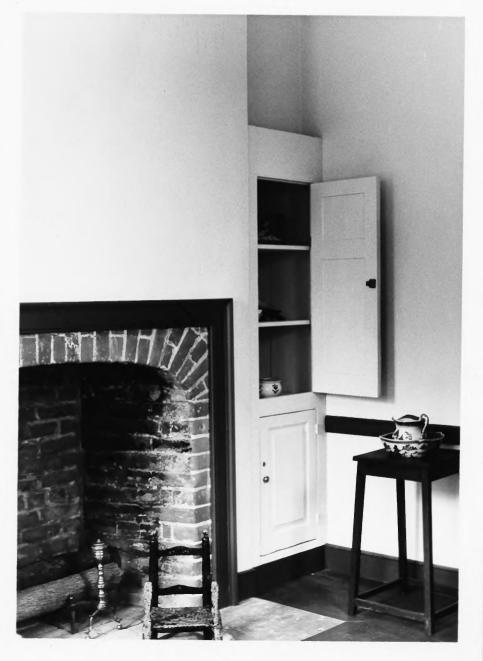

| Form<br>(7/72 | No. 10-301a<br>)                          | UNITED STATES DEPARTMENT OF THE INTERIOR<br>NATIONAL PARK SERVICE                                              |                                                 | STATE<br>Maryland |                  |  |  |  |
|---------------|-------------------------------------------|----------------------------------------------------------------------------------------------------------------|-------------------------------------------------|-------------------|------------------|--|--|--|
|               | NA                                        | TIONAL REGISTER OF HISTORI                                                                                     | NAL REGISTER OF HISTORIC PLACES                 |                   |                  |  |  |  |
|               |                                           |                                                                                                                |                                                 |                   |                  |  |  |  |
|               |                                           | PROPERTY PHOTOGRAPH FOR                                                                                        | PERTY PHOTOGRAPH FORM                           |                   | FOR NPS USE ONLY |  |  |  |
| S             | (Two                                      | all entries - attach to or enclose wi                                                                          | entries - attach to or enclose with photograph) |                   | DATE             |  |  |  |
|               | (1)pc                                     | an entres attach to of cherose wh                                                                              |                                                 |                   |                  |  |  |  |
| Z             | 1. NAME                                   |                                                                                                                |                                                 |                   |                  |  |  |  |
| 0             | COMMON:                                   | London Town Publik Hous                                                                                        | e                                               |                   |                  |  |  |  |
| -             | AND/OR HISTOR                             | ac: London Town Publik Hous                                                                                    | e                                               |                   |                  |  |  |  |
| F-            | 2. LOCATION                               |                                                                                                                |                                                 |                   |                  |  |  |  |
| U             | STREET AND NU                             | STREET AND NUMBER:                                                                                             |                                                 |                   |                  |  |  |  |
|               |                                           | End of London Town Road on bank of South River.                                                                |                                                 |                   |                  |  |  |  |
| D             | CITY OR TOWN:                             |                                                                                                                |                                                 |                   |                  |  |  |  |
| R             |                                           | vicinity of Annapolis                                                                                          |                                                 |                   |                  |  |  |  |
| S T           | STATE:                                    | Maryland                                                                                                       | CODE COUNTY:<br>24 Anne                         | e Arundel         | CODE<br>003      |  |  |  |
|               | 3. PHOTO REFERI                           |                                                                                                                | 005                                             |                   |                  |  |  |  |
| Z             | PHOTO CREDIT: Patricia Heintzelman        |                                                                                                                |                                                 |                   |                  |  |  |  |
| -             | DATE OF PHOTO: July 1974                  |                                                                                                                |                                                 |                   |                  |  |  |  |
| ш             |                                           | DATE OF PHOTO: JULY 1374<br>NEGATIVE FILED AT:                                                                 |                                                 |                   |                  |  |  |  |
|               |                                           | Historic Sites Survey, NPS                                                                                     |                                                 |                   |                  |  |  |  |
| ш             | 4 IDENTIEICATIC                           | DENTIFICATION                                                                                                  |                                                 |                   |                  |  |  |  |
| S             | ***************************************   | W, DIRECTION, ETC.                                                                                             |                                                 |                   |                  |  |  |  |
|               |                                           | View of original cupboard southeast room.                                                                      |                                                 |                   |                  |  |  |  |
|               | view of original cupboard southeast foom. |                                                                                                                |                                                 |                   |                  |  |  |  |
|               |                                           |                                                                                                                |                                                 |                   |                  |  |  |  |
|               |                                           |                                                                                                                |                                                 |                   |                  |  |  |  |
|               |                                           |                                                                                                                |                                                 |                   |                  |  |  |  |
|               |                                           | the second s |                                                 |                   |                  |  |  |  |