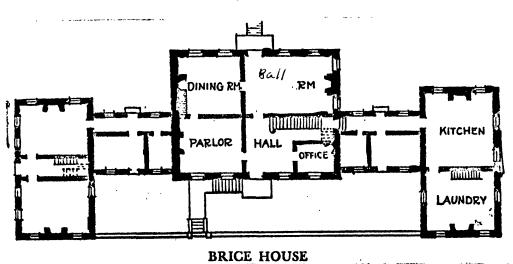

Martin's Lane, then on the east by the east property line of Number 34 East Street to the curb of East Street, the point of beginning.

Form 10-300a (July 1969)

#### UNITED STATES DEPARTMENT OF THE INTERIOR NATIONAL PARK SERVICE

### NATIONAL REGISTER OF HIS

(UNATIONAL FISTORIA LANDMARC :

INVENTORY -

| UF | MI2 LOKI | CP | LAC | C |
|----|----------|----|-----|---|
| NO | HOITAHIM | FO | RM  |   |
|    |          |    |     |   |

| Maryland        |      |  |  |  |  |
|-----------------|------|--|--|--|--|
| OUNTY           |      |  |  |  |  |
| Anne Arundel    |      |  |  |  |  |
| FOR NPS USE ONL | Υ    |  |  |  |  |
| ENTRY NUMBER    | DATE |  |  |  |  |
|                 |      |  |  |  |  |

(Continuation Sheet)

(Number all entries) (2) Description 7.

North or garden facade



South or street facade

First floor plan of Brice House.

Form 10-300o (July 1969) UNIT

TATES DEPARTMENT OF THE INTERIOR NATIONAL PARK SERVICE

#### NATIONAL REGISTER OF HISTORIC PLACES

LANDIARKS

#### **INVENTORY - NOMINATION FORM**

| ATE         |          |
|-------------|----------|
| Maryland    |          |
| COUNTY      |          |
| Anne Aru    | ınde1    |
| FOR NPS L   | JSE ONLY |
| ENTRY NUMBE | R DATE   |
|             |          |

(Continuation Sheet)

|            |         |    | <br> |  |
|------------|---------|----|------|--|
| Number all | anteina | ١. |      |  |

9. Bibliographical References; (1) Brice House

Kimball, Fiske, Domestic Architecture of the American Colonies and of the Early Republic, New York, 1922, pp. 76, 77 (note), 79, 122, 124, 125.

Waterman