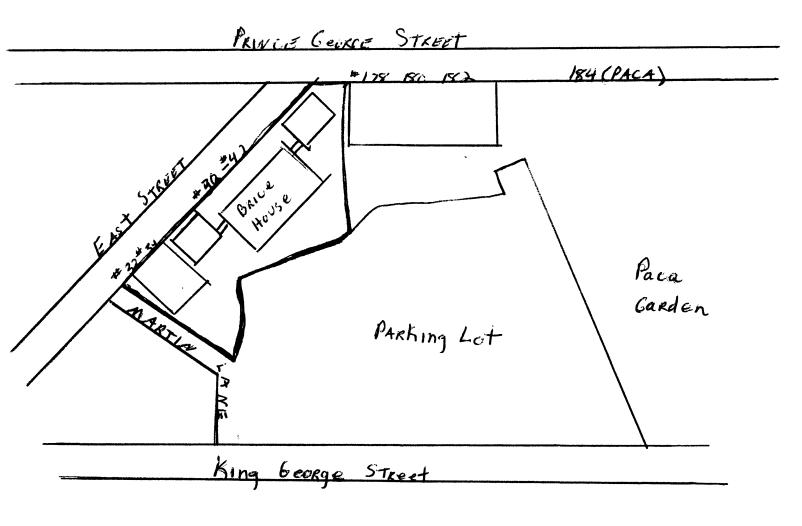

T

TATES DEPARTMENT OF THE INTERIOR NATIONAL PARK SERVICE

#### NATIONAL REGISTER OF HISTORIC PLACES

LANDIARKS

#### **INVENTORY - NOMINATION FORM**

| ATE         |          |
|-------------|----------|
| Maryland    |          |
| COUNTY      |          |
| Anne Aru    | ınde1    |
| FOR NPS L   | JSE ONLY |
| ENTRY NUMBE | R DATE   |
|             |          |

(Continuation Sheet)

|            |         |    | <br> |  |
|------------|---------|----|------|--|
| Number all | anteina | ١. |      |  |

9. Bibliographical References; (1) Brice House

Kimball, Fiske, Domestic Architecture of the American Colonies and of the Early Republic, New York, 1922, pp. 76, 77 (note), 79, 122, 124, 125.

Waterman, Thomas, The Dwellings of Colonial America, Chapel Hill, 1950, pp. 95, 104, 105, 109.





SKETCH MAP FOR BRILE HOUSE