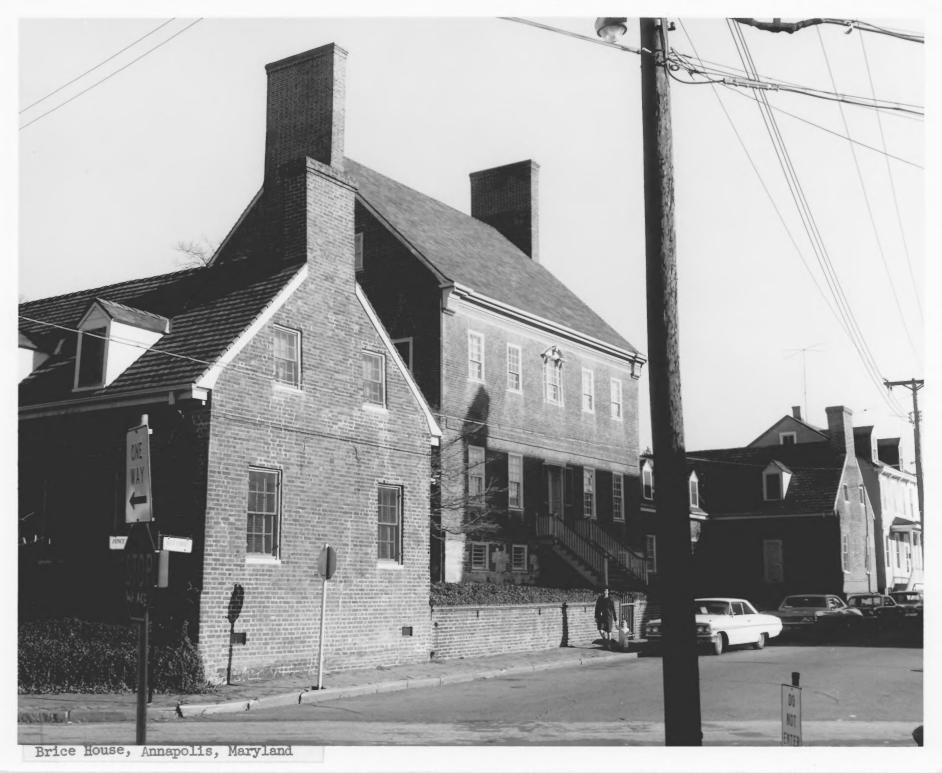

| (Type all entries                                     | PHOTOGRAPH FORM<br>attach to or enclose with pl | otograph)       | FOR NPS USE ON<br>ENTRY NUMBER |    |
|-------------------------------------------------------|-------------------------------------------------|-----------------|--------------------------------|----|
| Mon: Bi                                               |                                                 | otograph)       | ENTRY NUMBER                   | DA |
| MON: BI                                               | ice House                                       |                 |                                |    |
|                                                       | ice House                                       |                 |                                | 1  |
| OR HISTORIC: B                                        | Ice nouse                                       |                 |                                |    |
| 0111101010101 0.                                      | Brice House                                     |                 |                                |    |
| ATION                                                 |                                                 |                 |                                |    |
| EET AND NUMBER:                                       | East Street                                     |                 |                                |    |
| OR TOWN:                                              | napolis                                         |                 |                                |    |
| те:<br>М:                                             | ryland 24                                       |                 | ne Arundel                     | c  |
| TO REFERENCE                                          |                                                 |                 |                                |    |
|                                                       |                                                 |                 |                                |    |
| Е ОГ РНОТО: 1                                         | 1969, verified July 1974                        |                 |                                |    |
| ATIVE FILED AT:                                       | storic Sites Survey,                            | <u>National</u> | Park Service                   |    |
| TIFICATION                                            |                                                 |                 |                                |    |
|                                                       | N, ETC.                                         |                 |                                |    |
| CRIBE VIEW, DIRECTIO                                  | rice House, East Stre                           |                 |                                |    |
| TO CREDIT: C<br>E OF PHOTO: 1<br>ATIVE FILED AT:<br>H | storic Sites Survey,                            |                 | Park Service                   |    |