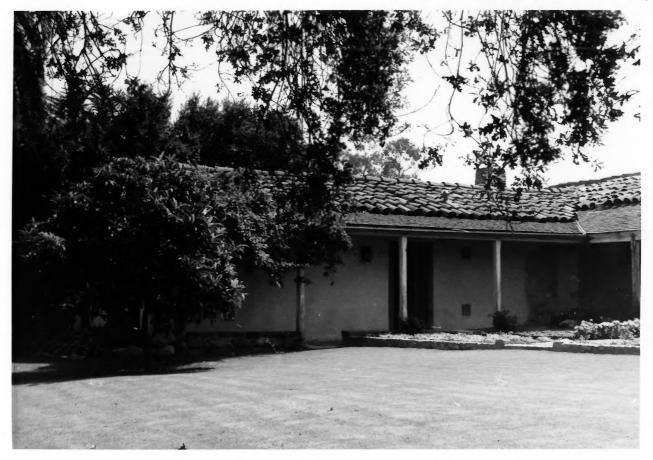

Form No. 10-301a (Rev. 10-74)

UNITED STATES DEPARTMENT OF THE INTERIOR
NATIONAL PARK SERVICE

## NATIONAL REGISTER OF HISTORIC PLACES PROPERTY PHOTOGRAPH FORM

FOR NPS USE ONLY

RECEIVED

DATE ENTERED

SEE INSTRUCTIONS IN HOW TO COMPLETE NATIONAL REGISTER FORMS
TYPE ALL ENTRIES -- ENCLOSE WITH PHOTOGRAPH

1 NAME

HISTORIC

Gonzalez House

AND/OR COMMON

Gonzalez House

2 LOCATION

CITY, TOWN

\_\_VICINITY OF

COUNTY Santa Barbara

STATE California

Santa Barbara
PHOTO REFERENCE

PHOTO CREDIT

Patricia Heintzelman

DATE OF PHOTO September 1975

NEGATIVE FILED AT

Historic Sites Survey, National Park Service, 1100 L Street

NW., Washington, D.C. 20240

4 IDENTIFICATION

DESCRIBE VIEW, DIRECTION, ETC. IF DISTRICT, GIVE BUILDING NAME & STREET

PHOTO NO.

Southeast corner



Form No. 10-301a (Rev. 10-74)

UNITED STATES DEPARTMENT OF THE INTERIOR NATIONAL PARK SERVICE

## NATIONAL REGISTER OF HISTORIC PLACES PROPERTY PHOTOGRAPH FORM

FOR NPS USE ONLY
RECEIVED

DATE ENTERED

| SEE INSTRUCTIONS IN HOW TO COMPLETE NATIONAL REGISTER FO | PRMS |
|----------------------------------------------------------|------|
| TYPE ALL ENTRIES ENCLOSE WITH PHOTOGRAPH                 |      |

1 NAME

HISTORIC

Gonzalez House

AND/OR COMMON

Gonzalez House

2 LOCATION

CITY, TOWN

\_\_\_VICINITY OF

COUNTY

STATE

Santa Barbara

Santa Barbara

California

3 PHOTO REFERENCE

**PHOTO CREDIT** 

Patricia Heintzelman

DATE OF PHOTO September 1975

**NEGATIVE FILED AT** 

Historic Sites Survey, National Park Service, 1100 L Street

NW., Washington, D.C. 20240

4 IDENTIFICATION

DESC