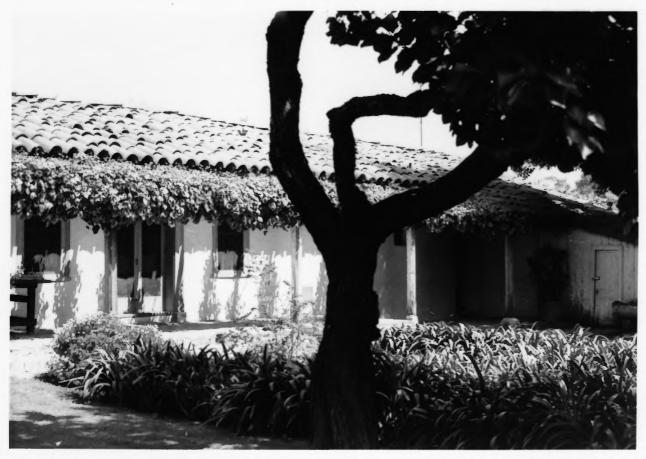

NW., Washington, D.C. 20240

4 IDENTIFICATION

DESCRIBE VIEW, DIRECTION, ETC. IF DISTRICT, GIVE BUILDING NAME & STREET

PHOTO NO.

Southeast corner

Form No. 10-301a (Rev. 10-74)

UNITED STATES DEPARTMENT OF THE INTERIOR NATIONAL PARK SERVICE