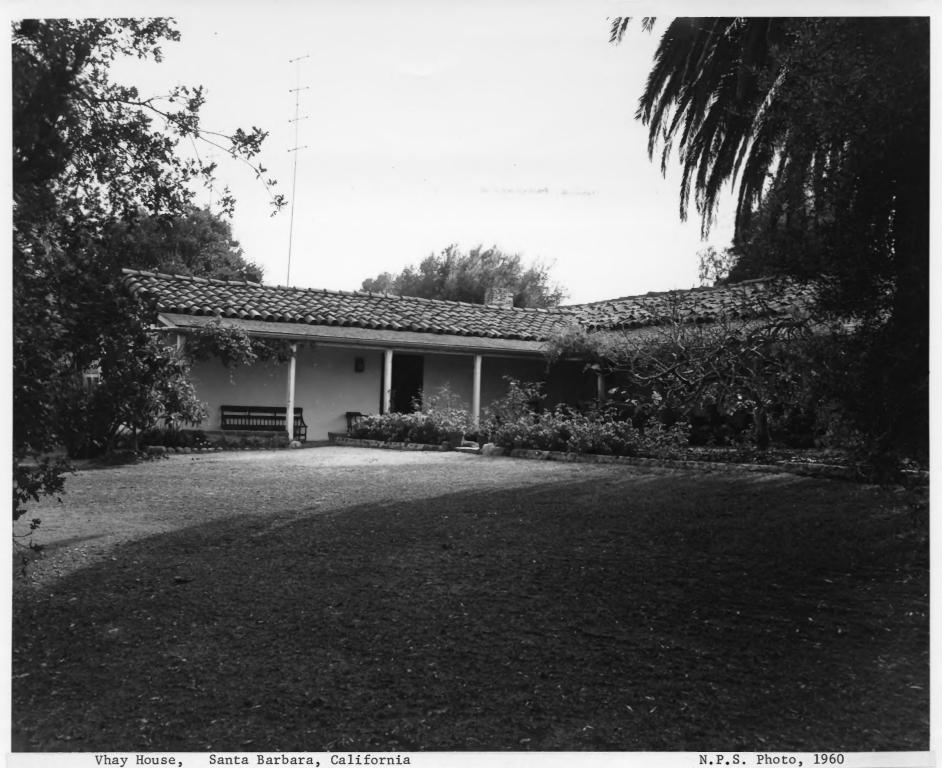

st corner



Form No. 10-301a (Rev. 10-74)

UNITED STATES DEPARTMENT OF THE INTERIOR
NATIONAL PARK SERVICE

NATIONAL REGISTER OF HISTORIC PLACES PROPERTY PHOTOGRAPH FORM FOR NPS USE ONLY

RECEIVED

DATE ENTERED

SEE INSTRUCTIONS IN HOW TO COMPLETE NATIONAL REGISTER FORMS

TYPE ALL ENTRIES -- ENCLOSE WITH PHOTOGRAPH

1 NAME

HISTORIC

Gonzalez House

AND/OR COMMON

Gonzalez House

2 LOCATION

CITY, TOWN

Santa Barbara \_\_\_\_VICINITY OF

COUNTY Santa Barbara STATE California

3 PHOTO REFERENCE

PHOTO CREDIT

Patricia Heintzelman

DATE OF PHOTO September 1975

**NEGATIVE FILED AT** 

Historic Sites Survey, National Park Service, 1100 L Street

NW., Washington, D.C. 20240

4 IDENTIFICATION

DESCRIBE VIEW, DIRECTION, ETC. IF DISTRICT, GIVE BUILDING NAME & STREET

PHOTO NO.

Southwest corner