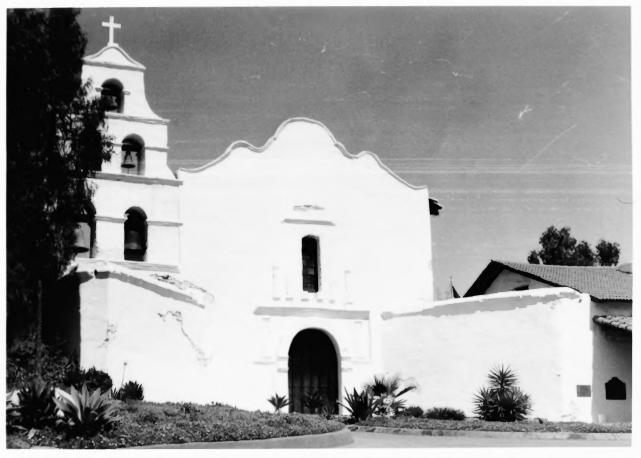

# **IDENTIFICATION**

DESCRIBE VIEW, DIRECTION, ETC. IF DISTRICT, GIVE BUILDING NAME & STREET

PHOTO NO.

San Diego Mission Church

Form No. 10-301a (Rev. 10-74)

> UNITED STATES DEPARTMENT OF THE INTERIOR NATIONAL PARK SERVICE