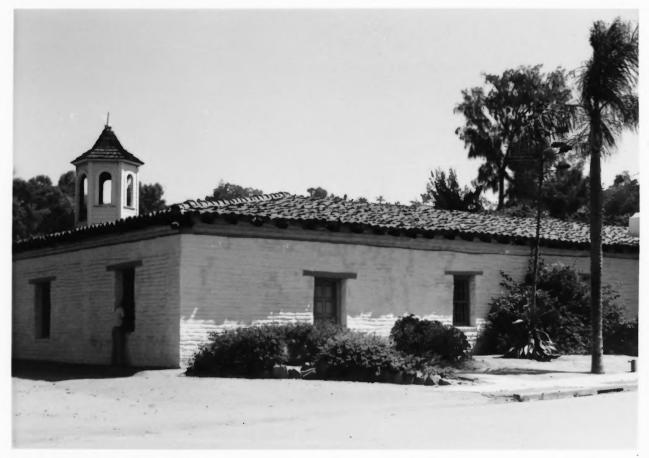

DESCRIBE VIEW, DIRECTION, ETC. IF DISTRICT, GIVE BUILDING NAME & STREET

PHOTO NO.

Estudillo House--southside

> UNITED STATES DEPARTMENT OF THE INTERIOR NATIONAL PARK SERVICE