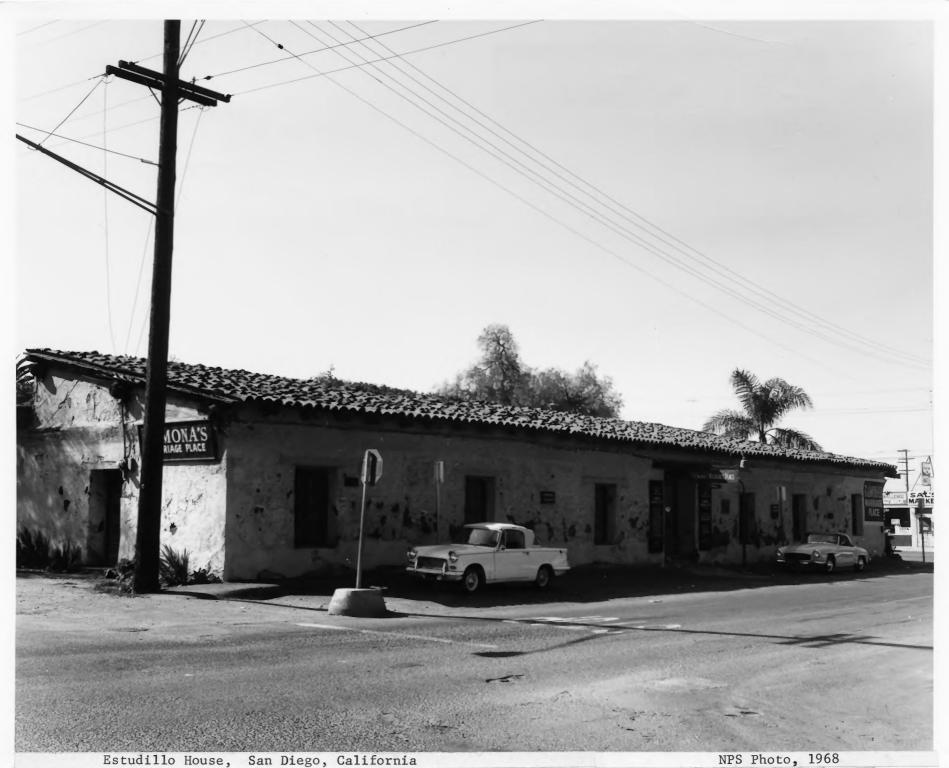

DESCRIBE VIEW, DIRECTION, ETC. IF DISTRICT, GIVE BUILDING NAME & STREET

PHOTO NO.

Estudillo House--southside

> UNITED STATES DEPARTMENT OF THE INTERIOR NATIONAL PARK SERVICE