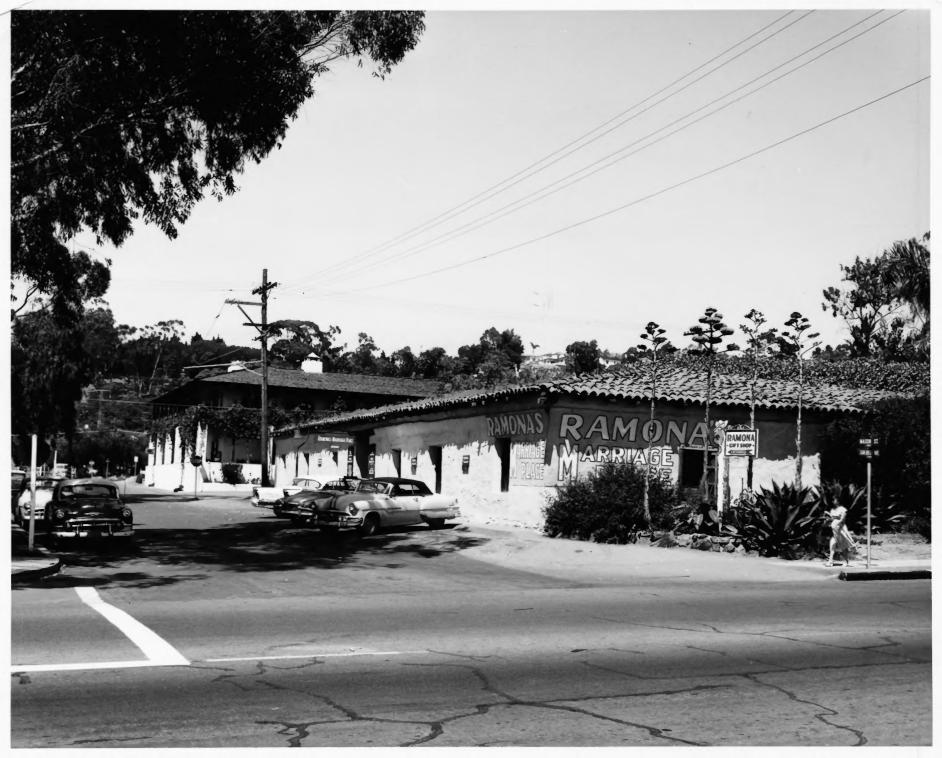

DATE OF PHOTO     | September 1975 |
| NEGATIVE FILED AT    | Historic Sites Survey, National<br>NW., Washington, D.C. 20240 | l Park Service, 1 | .100 L Street  |
| <b>IDENTIFIC</b>     | ATION                                                          |                   |                |
|                      | CTION, ETC. IF DISTRICT, GIVE BUILDING NAME & STREET           |                   | PHOTO NO.      |
| DESCRIBE VIEW, DIREC |                                                                |                   |                |
|                      | Estudillo Housesouthwest corr                                  | ner               |                |
|                      |                                                                |                   |                |







Estudillo House, San Diego, California

5026

# Estudillo House, San Diego, California

Estudillo House San Diogo, Calif.

968

NATIONAL HISTORIC LANDMARK