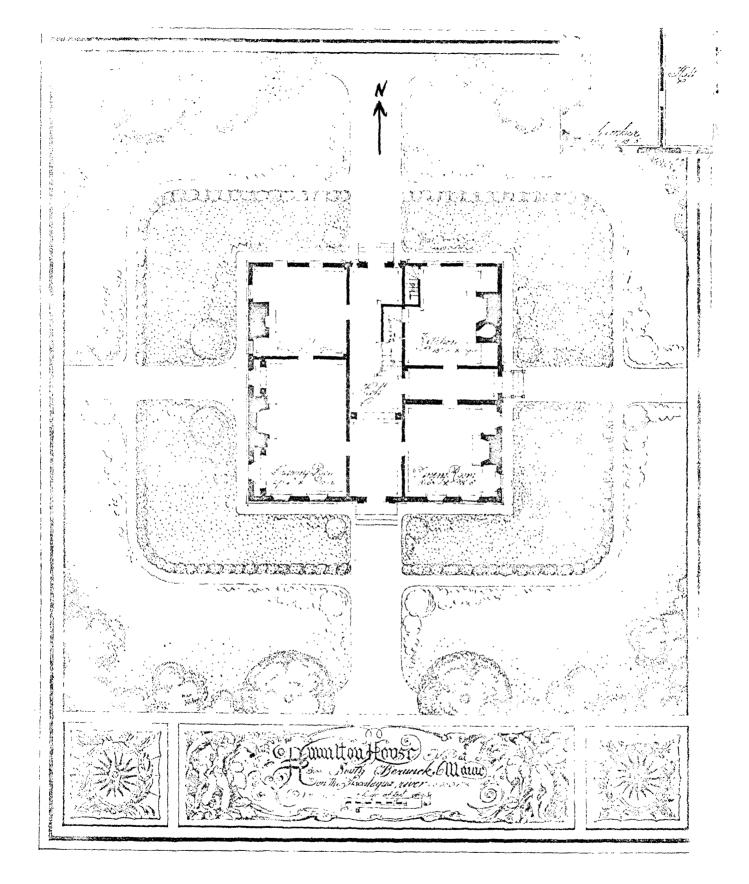

Form 10-300 (July 1969) UNITED STATES DEPARTMENT OF THE INTERIOR NATIONAL PARK SERVICE

## NATIONAL REGISTER OF HISTORIC PLACES INVENTORY - NOMINATION FORM

| STATE:          |      |
|-----------------|------|
| Maine           |      |
| COUNTY:         |      |
| York            |      |
| FOR NPS USE ONL | _Y   |
| ENTRY NUMBER    | DATE |
|                 | T    |