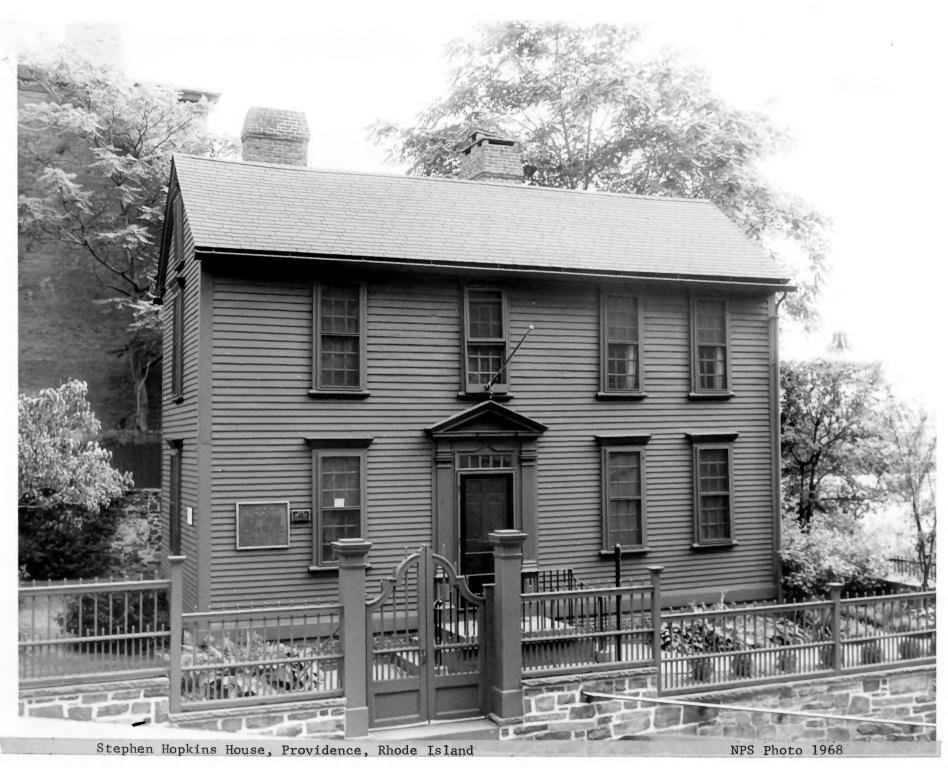

Gov. Stephen Hopkins House, Providence, Rhode Island

| NATIONAL PARK SERVICE   Rhode Island     NATIONAL REGISTER OF HISTORIC PLACES   Providence     PROPERTY PHOTOGRAPH FORM   #3     (Type all entries - attach to or enclose with photograph)   FOR NPS USE ONLY     I. NAME   COMMON: Hopkins (Governor Stephen) House     AND/OR HISTORIC: as above   15, Hopkins Street     CITY OR TOWN:   Providence.     STATE:   CODE COUNTY:                                                                                                                                                                                                                                                                                                                                                          |                                                                   |                                                           |                    | STATE                              |  |
|--------------------------------------------------------------------------------------------------------------------------------------------------------------------------------------------------------------------------------------------------------------------------------------------------------------------------------------------------------------------------------------------------------------------------------------------------------------------------------------------------------------------------------------------------------------------------------------------------------------------------------------------------------------------------------------------------------------------------------------------|-------------------------------------------------------------------|-----------------------------------------------------------|--------------------|------------------------------------|--|
| PROPERTY PHOTOGRAPH FORM #3<br>(Type all entries - attach to or enclose with photograph) #3<br>(Type all entries - attach to or enclose with photograph) Torvidence<br>FOR NPS USE ONLY<br>ENTRY NUMBER<br>COMMON: Hopkins (Governor Stephen) House<br>AND/OR HISTORIC: as above<br>2. LOCATION<br>STREET AND NUMBER:<br>15, Hopkins Street<br>CITY OR TOWN:<br>Providence.<br>STATE:<br>Rhode Island<br>38 Providence<br>5. PHOTO REFERENCE<br>PHOTO CREDIT: Lawrence Tilley<br>DATE OF PHOTO: c. 1968<br>NEGATIVE FILED AT:<br>NEGATIVE FILED AT:<br>4. DENTIFICATION<br>DESCRIBE VIEW, DIRECTION, ETC.<br>PHOTO CREDIT: LAWRENCE TILLEY, The Arcade, Providence, TO<br>CONTARNAC, TO<br>COMMINICATION<br>DESCRIBE VIEW, DIRECTION, ETC. | UNITED STATES DEPARTMENT OF THE INTERIOR<br>NATIONAL PARK SERVICE |                                                           |                    |                                    |  |
| PROPERTY PHOTOGRAPH FORM   #3     (Type all entries - attach to or enclose with photograph)   FOR NPS USE ONLY     ENTRY NUMBER   D     1. NAME   COMMON: Hopkins (Governor Stephen) House     AND/OR HISTORIC: as above   Above     2. LOCATION   STREET AND NUMBER:     15', Hopkins Street   COUNTY:     CITY OR TOWN:   Providence.     STATE:   CODE     Rhode Island   38     PHOTO REFERENCE   113/100     PHOTO CREDIT: Lawrence Tilley   Att of Photo: c. 1968     Negative Filed At:   Lawrence Tilley, The Arcade, Providence, TC.     4. IDENTIFICATION   DESCRIBE VIEW, DIRECTION, ETC.                                                                                                                                       | NATIONAL REGIS                                                    | TER OF HISTORIC PL                                        | ACES               |                                    |  |
| ENTRY NUMBER     INTRY NUMBER     INTRY NUMBER     COMMON: Hopkins (Governor Stephen) House     AND/OR HISTORIC: as above     2: LOCATION     STREET AND NUMBER:     15, Hopkins Street     COUNTY:     COUNTY:     Providence     STATE:     CODE     COUNTY:     PHOTO REFERENCE     PHOTO CREDIT: Lawrence Tilley     PHOTO CREDIT: Lawrence Tilley, The Arcade, Revendence, WATIONA     NEGATIVE FILED AT:     Lawrence Tilley, The Arcade, Revendence, WATIONA     ACOUNTY:     COUNTY:     COUNTY:     RECEIVED     ACOUNTY:     PHOTO CREDIT: Lawrence Tilley, The Arcade, Revendence, W. I. I.     PROVIDER CION, ETC.     PROVIDER CION, ETC.                                                                                     |                                                                   | STEPHEN                                                   |                    | Providence                         |  |
| 1. NAME   70.4.38.0005 4/     2. LOCATION   AND/OR HISTORIC: as above     2. LOCATION   STREET AND NUMBER:     15, Hopkins Street   COUNTY:     CITY OR TOWN:   Providence.     STATE:   CODE     COMMON CREDIT:   Lawrence Tilley     DATE OF PHOTO:   c. 1968     NEGATIVE FILED AT:   Lawrence Tilley, The Arcade, RECEIVED     4. IDENTIFICATION   DESCRIBE VIEW, DIRECTION, ETC.                                                                                                                                                                                                                                                                                                                                                      | PROPERTY PH                                                       | OTOGRAPH FORM                                             | #3                 | FOR NPS USE ONLY                   |  |
| 1. NAME   COMMON: Hopkins (Governor Stephen) House     AND/OR HISTORIC: as above     2. LOCATION     STREET AND NUMBER:     15, Hopkins Street     CITY OR TOWN:     Providence.     STATE:     Rhode Island     38     PHOTO REFERENCE     PHOTO CREDIT:     Lawrence Tilley     DATE OF PHOTO:     c. 1968     NEGATIVE FILED AT:     Lawrence Tilley, The Arcade, Rovidance, W. I.     4. IDENTIFICATION     Describe view, Direction, etc.                                                                                                                                                                                                                                                                                             | (Type all entries - atta                                          | (Type all entries - attach to or enclose with photograph) |                    |                                    |  |
| common:   Hopkins (Governor Stephen) House     AND/OR HISTORIC:   as above     2. LOCATION     STREET AND NUMBER:     15, Hopkins Street     CITY OR TOWN:     Providence.     STATE:     Rhode Island     38     PHOTO REFERENCE     PHOTO CREDIT:     Lawrence Tilley     DATE OF PHOTO:     C. 1968     NEGATIVE FILED AT:     Lawrence Tilley, The Arcade, Revidence, W. 1.     4. IDENTIFICATION     Describe view, Direction, etc.                                                                                                                                                                                                                                                                                                   | 1. NAME                                                           |                                                           |                    |                                    |  |
| AND/OR HISTORIC: as above<br>2. LOCATION<br>STREET AND NUMBER:<br>15, Hopkins Street<br>CITY OR TOWN:<br>Providence.<br>STATE:<br>Rhode Island<br>3. PHOTO REFERENCE<br>PHOTO CREDIT: Lawrence Tilley<br>DATE OF PHOTO: c. 1968<br>NEGATIVE FILED AT:<br>Lawrence Tilley, The Arcade, Providence, H. I.<br>4. IDENTIFICATION<br>DESCRIBE VIEW, DIRECTION, ETC.                                                                                                                                                                                                                                                                                                                                                                             |                                                                   |                                                           |                    |                                    |  |
| 2. LOCATION<br>STREET AND NUMBER:<br>15, Hopkins Street<br>CITY OR TOWN:<br>Providence.<br>STATE:<br>Rhode Island<br>38 Providence<br>3. PHOTO REFERENCE<br>PHOTO CREDIT: Lawrence Tilley<br>DATE OF PHOTO: c. 1968<br>NEGATIVE FILED AT:<br>Lawrence Tilley, The Arcade, Providence, H. I.<br>4. IDENTIFICATION<br>DESCRIBE VIEW, DIRECTION, ETC.                                                                                                                                                                                                                                                                                                                                                                                         | AND/OR HISTORIC: as above                                         |                                                           |                    | ·                                  |  |
| 15, Hopkins Street     CITY OR TOWN:     Providence.     STATE:     Rhode Island     38     Providence     38     Photo REFERENCE     Photo CREDIT:     Lawrence Tilley     DATE OF PHOTO:     C. 1968     NEGATIVE FILED AT:     Lawrence Tilley, The Arcade, Providence, H. I.     4. IDENTIFICATION     DESCRIBE VIEW, DIRECTION, ETC.                                                                                                                                                                                                                                                                                                                                                                                                  |                                                                   |                                                           | and states and the |                                    |  |
| CITY OR TOWN:<br>Providence.<br>STATE:<br>Rhode Island<br>3. PHOTO REFERENCE<br>PHOTO CREDIT: Lawrence Tilley<br>DATE OF PHOTO: c. 1968<br>NEGATIVE FILED AT:<br>Lawrence Tilley, The Arcade, Providence, H. I.<br>4. DENTIFICATION<br>DESCRIBE VIEW, DIRECTION, ETC.                                                                                                                                                                                                                                                                                                                                                                                                                                                                      | STREET AND NUMBER:                                                |                                                           |                    |                                    |  |
| Providence.     STATE:   CODE   COUNTY:   CODE     STATE:   Rhode Island   38   Providence   10//0000000000000000000000000000000000                                                                                                                                                                                                                                                                                                                                                                                                                                                                                                                                                                                                        | 15, Hopkins St                                                    | reet                                                      |                    |                                    |  |
| STATE: CODE COUNTY:   Rhode Island 38 Providence   3. PHOTO REFERENCE 38 Providence   PHOTO CREDIT: Lawrence Tilley   DATE OF PHOTO: c. 1968   NEGATIVE FILED AT: Lawrence Tilley, The Arcade, Frovidence, H. I.   4. IDENTIFICATION DESCRIBE VIEW, DIRECTION, ETC.                                                                                                                                                                                                                                                                                                                                                                                                                                                                        | CITY OR TOWN:                                                     |                                                           |                    |                                    |  |
| Rhode Island 38 Providence   3. PHOTO REFERENCE 38 Providence   PHOTO CREDIT: Lawrence Tilley   DATE OF PHOTO: c. 1968   NEGATIVE FILED AT: Lawrence Tilley, The Arcade, Rovidence, H. I.   4. IDENTIFICATION DESCRIBE VIEW, DIRECTION, ETC.                                                                                                                                                                                                                                                                                                                                                                                                                                                                                               | Providence.                                                       | . in all                                                  |                    |                                    |  |
| 3. PHOTO REFERENCE<br>PHOTO CREDIT: Lawrence Tilley<br>DATE OF PHOTO: c. 1968<br>NEGATIVE FILED AT:<br>Lawrence Tilley, The Arcade, Providence, W. I.<br>4. IDENTIFICATION<br>DESCRIBE VIEW, DIRECTION, ETC.                                                                                                                                                                                                                                                                                                                                                                                                                                                                                                                               |                                                                   |                                                           |                    | CODI                               |  |
| PHOTO CREDIT: Lawrence Tilley<br>DATE OF PHOTO: C. 1968<br>NEGATIVE FILED AT:<br>Lawrence Tilley, The Arcade, Providence, W. I.<br>4. IDENTIFICATION<br>DESCRIBE VIEW, DIRECTION, ETC.                                                                                                                                                                                                                                                                                                                                                                                                                                                                                                                                                     |                                                                   |                                                           | Providence         | 00                                 |  |
| DATE OF PHOTO:   c. 1968     NEGATIVE FILED AT:   Lawrence Tilley, The Arcade, Providence, H. I.     4. IDENTIFICATION   Describe view, Direction, etc.                                                                                                                                                                                                                                                                                                                                                                                                                                                                                                                                                                                    | 3. PHOTO REFERENCE                                                |                                                           | (x 1))             |                                    |  |
| 4. IDENTIFICATION<br>Describe view, Direction, etc.                                                                                                                                                                                                                                                                                                                                                                                                                                                                                                                                                                                                                                                                                        | PHOTO CREDIT: Lawrence T                                          | illey                                                     | AV An              | $\checkmark$                       |  |
| DESCRIBE VIEW, DIRECTION, ETC.                                                                                                                                                                                                                                                                                                                                                                                                                                                                                                                                                                                                                                                                                                             |                                                                   |                                                           | RECEIVED           |                                    |  |
| DESCRIBE VIEW, DIRECTION, ETC.                                                                                                                                                                                                                                                                                                                                                                                                                                                                                                                                                                                                                                                                                                             | NEGATIVE FILED AT:                                                | illey. The Arcade.                                        | Frovidente 1970    | TE                                 |  |
| IT PERIODE                                                                                                                                                                                                                                                                                                                                                                                                                                                                                                                                                                                                                                                                                                                                 | A IDENTIFICATION                                                  | ,,,,                                                      | A - MARINE         |                                    |  |
| In proisit in                                                                                                                                                                                                                                                                                                                                                                                                                                                                                                                                                                                                                                                                                                                              |                                                                   |                                                           | NATIONA            | - /                                |  |
|                                                                                                                                                                                                                                                                                                                                                                                                                                                                                                                                                                                                                                                                                                                                            |                                                                   | 151 Directores                                            | REGISTE            | 150                                |  |
| Trattion:                                                                                                                                                                                                                                                                                                                                                                                                                                                                                                                                                                                                                                                                                                                                  | Rec pang 100m                                                     |                                                           | YA A               | $\langle \bigtriangledown \rangle$ |  |
|                                                                                                                                                                                                                                                                                                                                                                                                                                                                                                                                                                                                                                                                                                                                            | and parties inviting                                              |                                                           | TITTO              |                                    |  |
|                                                                                                                                                                                                                                                                                                                                                                                                                                                                                                                                                                                                                                                                                                                                            |                                                                   |                                                           |                    |                                    |  |