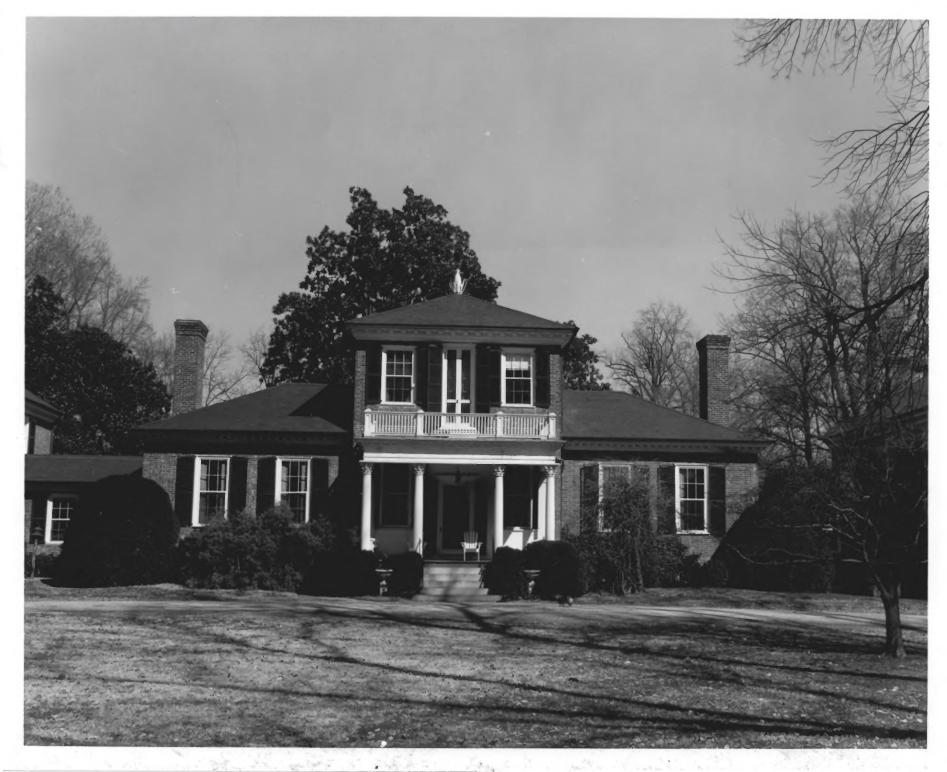

|              | COMMON: Brandon Plantation; Lower I                                                              | Brandon   |                        |                                         |  |  |
|--------------|--------------------------------------------------------------------------------------------------|-----------|------------------------|-----------------------------------------|--|--|
| December     | AND/OR HISTORIC: Brandon                                                                         |           |                        | *************************************** |  |  |
| 2.           | LOCATION                                                                                         |           |                        |                                         |  |  |
|              | STREET AND NUMBER:                                                                               |           |                        |                                         |  |  |
|              | Brandon Plantation                                                                               |           |                        |                                         |  |  |
|              |                                                                                                  |           |                        |                                         |  |  |
|              | Spring Grove (near Burro                                                                         | owsville) |                        |                                         |  |  |
|              | STATE:                                                                                           | CODE COUN | TY:                    | cc                                      |  |  |
|              | Virginia                                                                                         | 51        | Prince George          | 14                                      |  |  |
| 3            | PHOTO REFERENCE                                                                                  |           |                        |                                         |  |  |
|              | PHOTO CREDIT: Charles Snell, NPS                                                                 |           |                        |                                         |  |  |
|              | DATE OF PHOTO: 1969                                                                              |           |                        |                                         |  |  |
|              | NEGATIVE FILED AT:                                                                               |           |                        |                                         |  |  |
|              | NPS, NHL, Wash., D.C.                                                                            |           |                        |                                         |  |  |
| 74           | IDENTIFICATION                                                                                   |           |                        |                                         |  |  |
| ************ | DESCRIBE VIEW, DIRECTION, ETC.                                                                   |           |                        |                                         |  |  |
|              | West elevation. Center block and<br>This "historic" photograph verifi<br>NHL program, July 1974. |           | onal visit by James Di | llon,                                   |  |  |