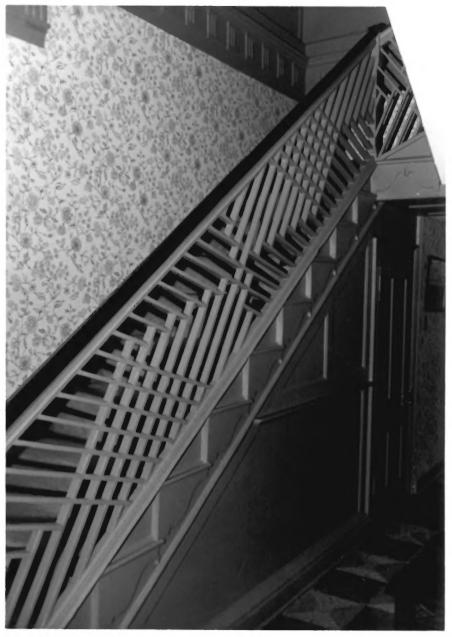

| 1. NAME                             |                |               |      |
|-------------------------------------|----------------|---------------|------|
| COMMON: Brandon; Lower Brandon      | n.             |               |      |
| AND/OR HISTORIC: Brandon Plantatio  |                |               |      |
| 2. LOCATION                         |                | 2             |      |
| STREET AND NUMBER:                  |                |               |      |
| Brandon Plantat                     | tion           |               |      |
| CITY OR TOWN:                       |                |               |      |
| Spring Grove (near H                | Burrowsville)  |               |      |
| STATE:                              |                | INTY:         | CODE |
| Virginia                            | 51             | Prince George | 149  |
| 3. PHOTO REFERÊNCE                  |                | В             |      |
| РНОТО CREDIT: James Dillon          |                |               |      |
| DATE OF PHOTO: July 1974            |                |               |      |
| NEGATIVE FILED AT: NHL file, Washir | ngton, D.C.    |               |      |
| 4. IDENTIFICATION                   |                |               |      |
| DESCRIBE VIEW, DIRECTION, ETC.      |                |               |      |
| Chinese Chippendale stair in        | the North Wing | ş.            |      |
|                                     |                |               |      |