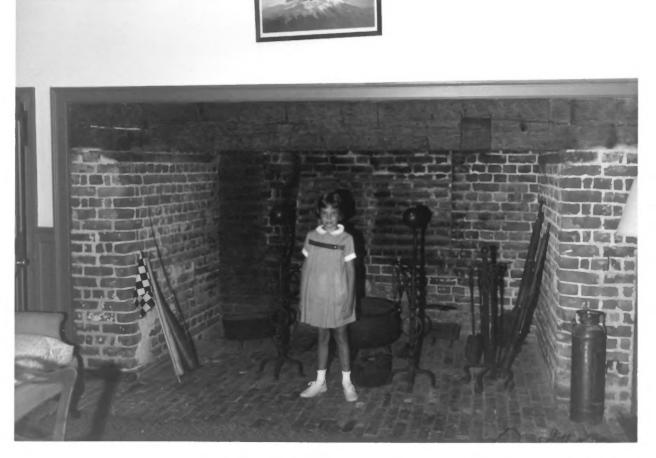

Prince George FOR NPS USE ONLY

(Type all entries - attach to or enclose with photograph)

ENTRY NUMBER DATE

| common: Brandon, Lower Brandon    |               |               |      |
|-----------------------------------|---------------|---------------|------|
| AND/OR HISTORIC: Brandon Plantati | ion           |               |      |
|                                   | LOII          |               |      |
| LOCATION                          |               |               |      |
| STREET AND NUMBER:                |               |               |      |
| Brandon Plantati                  | ion           |               |      |
| CITY OR TOWN:                     |               |               |      |
| Spring Grove (near F              | Burrowsville) |               |      |
| STATE:                            | CODE COL      | INTY:         | CODE |
| Virginia                          | 51            | Prince George | 149  |
| PHOTO REFERENCE                   |               |               |      |
| рното скеріт: James Dillon        |               |               |      |
| рате об рното: 1974               |               |               |      |
| NEGATIVE FILED AT:                |               |               |      |
| National Historic                 | Landmarks Fi  | le, NPS       |      |
| DENTIFICATION                     |               |               |      |
| DESCRIBE VIEW, DIRECTION, ETC.    |               |               |      |
|                                   |               |               |      |
| South Wing; large kitchen fire    | mlace         |               |      |
| South wing, large kitchen life    | eprace.       |               |      |
|                                   |               |               |      |
|                                   |               |               |      |