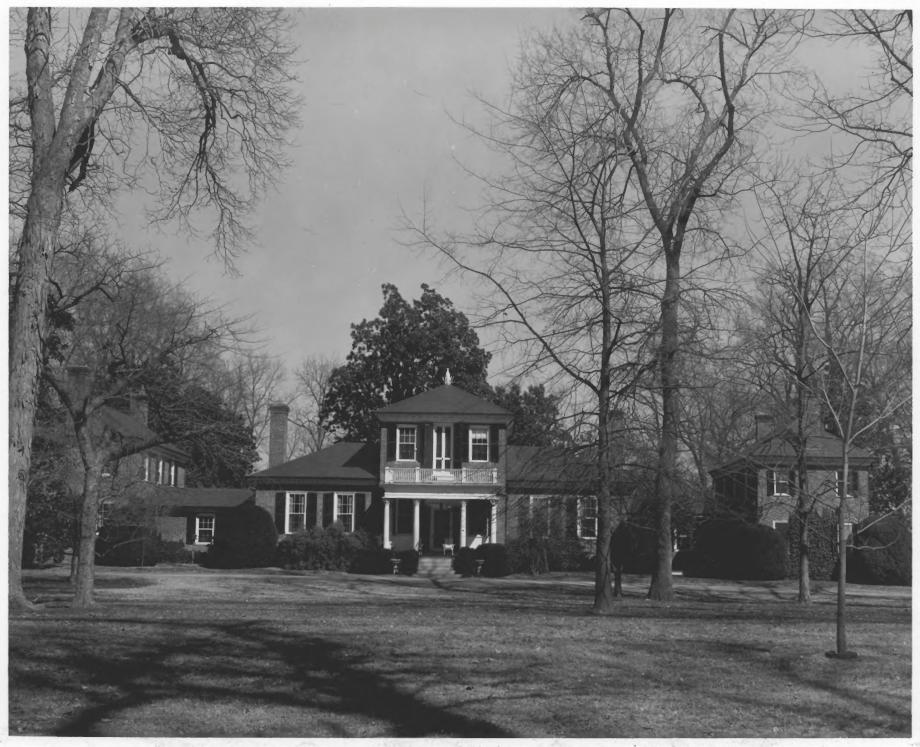

### NATIONAL REGISTER OF HISTORIC PLACES

Prince George

PROPERTY PHOTOGRAPH FORM

FOR NPS USE ONLY

(Type all entries - attach to or enclose with photograph)

ENTRY NUMBER DATE

| COMMON: Brandon Plantation; L | ower Brandon |         |      |
|-------------------------------|--------------|---------|------|
| AND/OR HISTORIC: Brandon      |              |         |      |
| LOCATION                      |              |         |      |
|                               |              |         |      |
| STREET AND NUMBER:            |              |         |      |
| Brandon Plan                  | tation       |         |      |
|                               | tation       |         |      |
| Brandon Plan                  |              |         |      |
| Brandon Plan                  | Burrowsville | COUNTY: | CODE |

Duoto CREDIT: Chamles Co

PHOTO CREDIT: Charles Snell
DATE OF PHOTO: 1969

DATE OF PHOTO: 19

NPS, NHL, Wash., D.C.

4. IDENTIFICATION

DESCRIBE VIEW, DIRECTION, ETC.

DESCRIBE VIEW, DIRECTION, ETC.

West elevation; center block, hyphens, and wings. This "historic" photograph verified by personal visit by James Dillon, NHL Program, Landmark Review Project, July 1974.