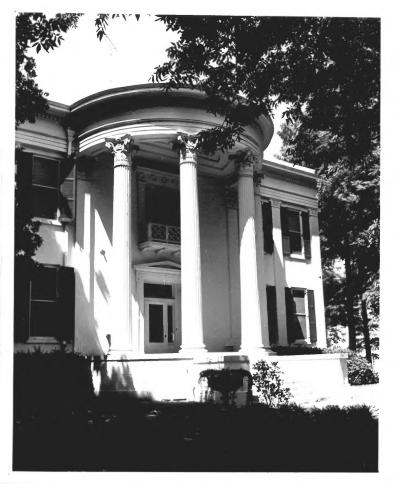

| (Type all entries - attach to or enclose with photograph) | all entries - attach to or enclose with photograph) |          |
|-----------------------------------------------------------|-----------------------------------------------------|----------|
|                                                           | 69.11.23.0002                                       | 11/25/69 |
| 1. NAME                                                   |                                                     | / /      |
| COMMON: Governor's Mansion                                |                                                     |          |
| AND/OR HISTORIC:                                          |                                                     |          |
| 2. LOCATION                                               |                                                     |          |
| STREET AND NUMBER:                                        |                                                     |          |
| 316 East Capitol Street                                   |                                                     |          |
| CITY OR TOWN:                                             |                                                     |          |
| Jackson                                                   |                                                     |          |
| STATE: CODE COUNTY:                                       |                                                     | CODE     |
| Mississippi 23 Hind                                       | s                                                   | 049      |
| 3. PHOTO REFERENCE                                        |                                                     |          |
| РНОТО CREDIT: Mississippi Department of Archives a        | nd History                                          |          |
| DATE OF PHOTO: 1969                                       | 611317                                              |          |
| NEGATIVE FILED AT:                                        |                                                     | Zi,      |
| Mississippi Department of Archives and His                | tory DESCRIPTION                                    |          |
| 4. IDENTIFICATION                                         | KY 4/22214                                          |          |
| DESCRIBE VIEW, DIRECTION, ETC.                            | [2] OE 30 1900                                      |          |
| Governor's Mansion on 316 East Capitol Str                | eet, exterior                                       | 6-1      |
| from the southwest.                                       | ( NATION                                            | L        |
|                                                           | 1 may                                               | 7. 7     |