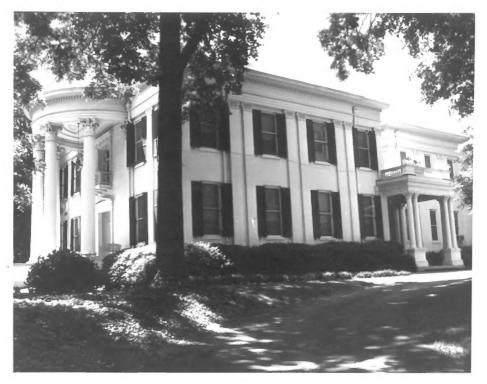

|                                                          |                      | OK IN S OSE ON |        |
|----------------------------------------------------------|----------------------|----------------|--------|
| (Type all entries - attach to or enclo                   | ose with photograph) | 69-11.23.0002  | DATE   |
| 1. NAME                                                  |                      |                | 11/25/ |
|                                                          |                      |                | 1 1    |
| Governor's Mansion                                       |                      |                |        |
| AND/OR HISTORIC:                                         |                      |                |        |
| 2. LOCATION                                              |                      |                |        |
| STREET AND NUMBER:                                       |                      |                |        |
| 316 East Capitol Street                                  |                      |                |        |
| CITY OR TOWN:                                            |                      |                |        |
| Jackson                                                  |                      |                |        |
| STATE:                                                   | CODE COUNTY:         |                |        |
| Mississippi                                              |                      | ,              | COL    |
| 3. PHOTO REFERENCE                                       | <u> </u>             | nds            | 04     |
| PHOTO CREDIMISSISSIPPI DODONE                            | 5 1 11               |                |        |
| PHOTO CREDIMISSISSIPPI Department of DATE OF PHOTO: 1969 | of Archives and F    | listory        |        |
| NEGATIVE FILED AT:                                       |                      |                |        |
|                                                          |                      |                | 37     |
| Mississippi Department o 4 IDENTIFICATION                | of Archives and H    | listory        | 1      |
| DESCRIBE VIEW, DIRECTION, ETC.                           |                      | ZSZ RECEIV     | F      |
|                                                          |                      | 12 III: 20     | 4400   |
| Governor's Mansion on 31                                 | 6 East Capitol S     | treet front    | 1303   |
| from the southeast.                                      |                      | NATION         | 181    |
|                                                          |                      | REGIST         | Vil.   |
|                                                          |                      | To MEGIS!      | - 1    |
|                                                          |                      |                | (1)    |