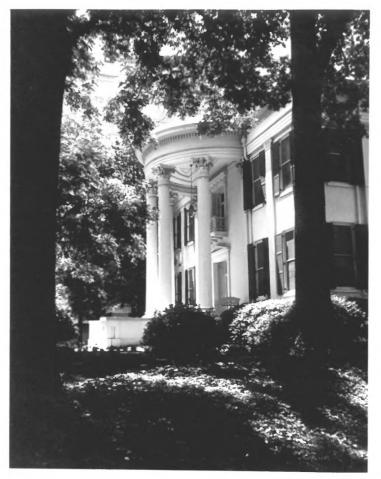

|                                                     | Hinds                  |                  |  |
|-----------------------------------------------------|------------------------|------------------|--|
| PROPERTY PHOTOGRAPH FORM                            | FOR NPS USE ON         | FOR NPS USE ONLY |  |
| (Type all entries - attach to or enclose with photo | entry number           | DATE             |  |
| (1) po an onities attach to of enclose with photo   | 69.11-23.0002          | 11/25/69         |  |
| 1. NAME                                             |                        | 7.7              |  |
| COMMON: Governor's Mansion                          |                        |                  |  |
| AND/OR HISTORIC:                                    |                        |                  |  |
| 2. LOCATION                                         |                        |                  |  |
| STREET AND NUMBER:                                  |                        |                  |  |
| 216 Fact Comital Street                             |                        |                  |  |
| 316 East Capitol Street                             |                        |                  |  |
| Jackson                                             |                        |                  |  |
| STATE: CODE C                                       | OUNTY:                 | CODE             |  |
| Mississippi 23                                      | Hinds                  | 049              |  |
| 3. PHOTO REFERENCE                                  |                        |                  |  |
| рното сперіт: Mississippi Department of Arc         | hives and History 1317 |                  |  |
| DATE OF PHOTO: 1969                                 |                        |                  |  |
| NEGATIVE FILED AT:                                  | DELENER.               | 158              |  |
| Mississippi Department of Arch                      | ives and History 69    | 1-1              |  |
| 4. IDENTIFICATION                                   | C3/ C3/1/200           | Toron.           |  |
| DESCRIBE VIEW, DIRECTION, ETC.                      | - Wor                  | 1-1              |  |
| Governor's Mansion on 316 East Capi                 | tol Street, exterior   | A                |  |
| from the southeast.                                 | REGIO                  | W                |  |
| Trom the southeast.                                 | Voir of                | <b>Y</b>         |  |