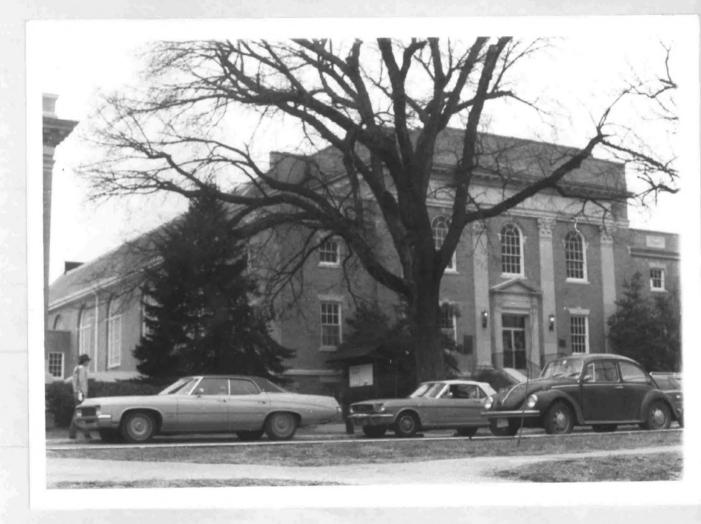

4 IDENTIFICATION

DESCRIBE VIEW, DIRECTION, ETC. IF DISTRICT, GIVE BUILDING NAME & STREET

PHOTO NO.

Facing west to front entrance, Westminster College Gymnasium