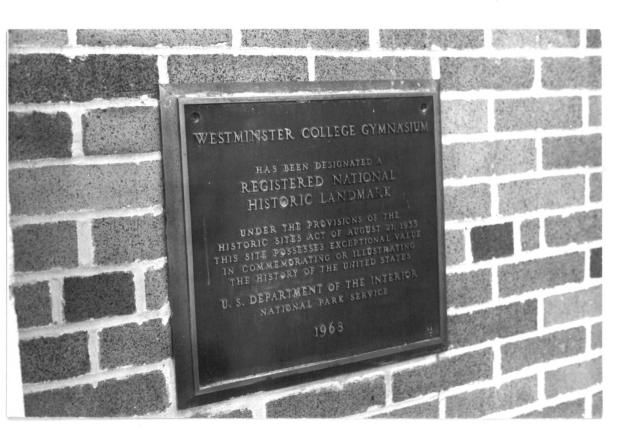

No. 10-301a

NATIONAL HISTORIC LANDMARK

UNITED STATES DEPARTMENT OF THE INTERIOR NATIONAL PARK SERVICE

## NATIONAL REGISTER OF HISTORIC PLACES PROPERTY PHOTOGRAPH FORM

FOR NPS USE ONLY

RECEIVED

DATE ENTERED

SEE INSTRUCTIONS IN HOW TO COMPLETE NATIONAL REGISTER FORMS

TYPE ALL ENTRIES -- ENCLOSE WITH PHOTOGRAPH

1 NAME

HISTORIC

Westminster College Gymnasium

AND/OR COMMON

Westminster College Gymnasium

2 LOCATION

CITY, TOWN

Fulton

\_\_VICINITY OF

COUNTY Callaway

STATEMissouri

3 PHOTO REFERENCE

PHOTO CREDIT

Stephen Lissandrello

DATE OF PHOTO

January 1975

NEGATIVE FILED AT

Historic Sites Survey, National Park Service, Washington, D.C. 20240 (1100 L Street NW)

4 IDENTIFICATION

DESCRIBE VIEW, DIRECTION, ETC. IF DISTRICT, GIVE BUILDING NAME & STREET

PHOTO NO.