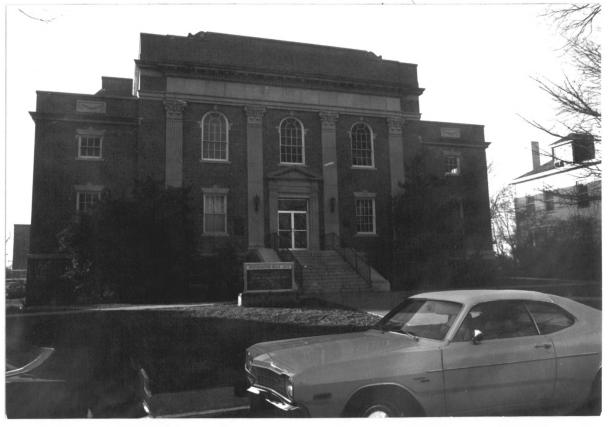

NATIONAL REGISTER OF HISTORIC PLACES PROPERTY PHOTOGRAPH FORM

FOR NPS USE ONLY
RECEIVED
DATE ENTERED

SEE INSTRUCTIONS IN HOW TO COMPLETE NATIONAL REGISTER FORMS

TYPE ALL ENTRIES -- ENCLOSE WITH PHOTOGRAPH

1 NAME

HISTORIC

Westminster College Gymnasium

AND/OR COMMON

Westminster College Gymnasium

2 LOCATION

CITY, TOWN Fulton

\_\_VICINITY OF

COUNTY Callaway

STATE Missouri

3 PHOTO REFERENCE

PHOTO CREDIT Stephen Lissandrello

DATE OF PHOTO January 1975

NEGATIVE FILED AT Historic Sites Survey, National Park Service, 1100 L Street NW, Washington, D.C. 20240

4 IDENTIFICATION

DESCRIBE VIEW, DIRECTION, ETC. IF DISTRICT, GIVE BUILDING NAME & STREET

PHOTO NO.

Facing west to front entrance, Westminster College Gymnasium