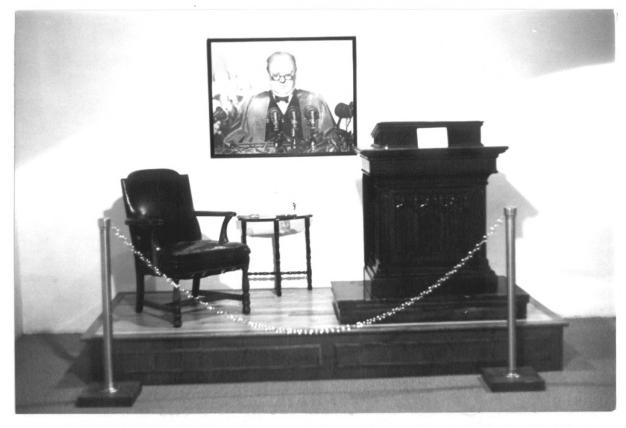

Interior, Westminster College Gymnasium (Churchill spoke where timer's table stands in picture).

INT: 2983-75

Form No. 10-301a (Rev. 10-74)

NATIONAL HISTORIC LANDMARK
UNITED STATES DEPARTMENT OF THE INTERIOR
NATIONAL PARK SERVICE