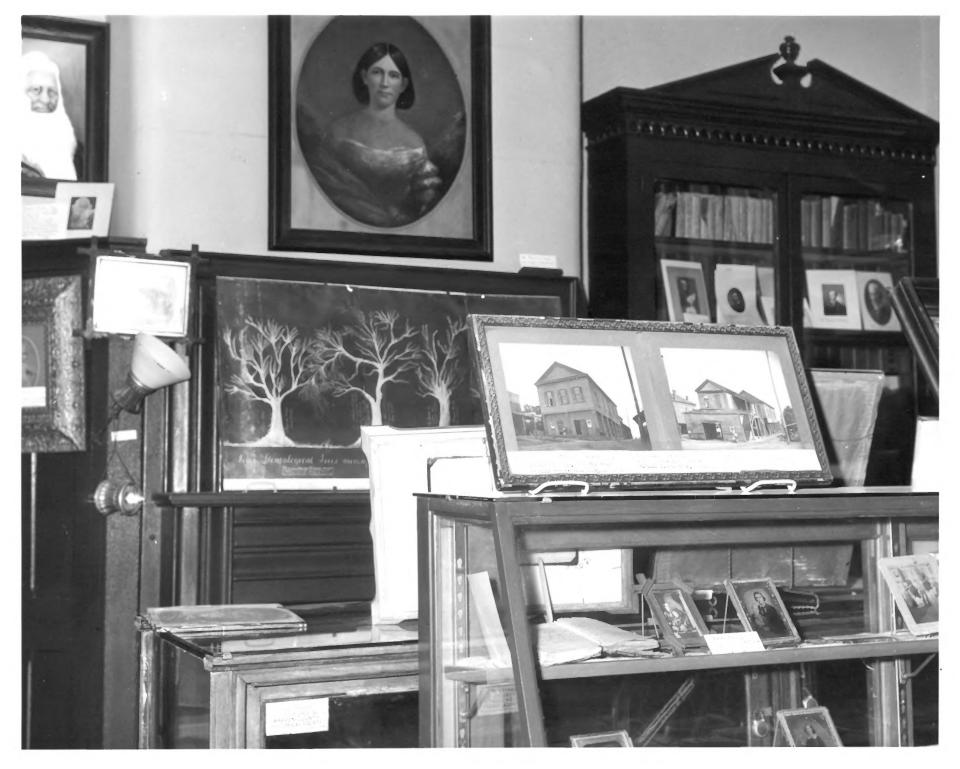

1 NAME

HISTORIC

Old Court House, Warren County

AND/OR COMMON

Old Court House, Warren County

2 LOCATION

CITY, TOWN

\_\_\_VICINITY OF

Warren

STATE

Mississippi

3 PHOTO REFERENCE

**PHOTO CREDIT** 

DATE OF PHOTO no date (verified 1975)

**NEGATIVE FILED AT** 

Old Warren County Courthouse

4 IDENTIFICATION

DESCRIBE VIEW, DIRECTION, ETC. IF DISTRICT, GIVE BUILDING NAME & STREET

Vicksburg

PHOTO NO.

Exhibits in Old Warren County Court House.