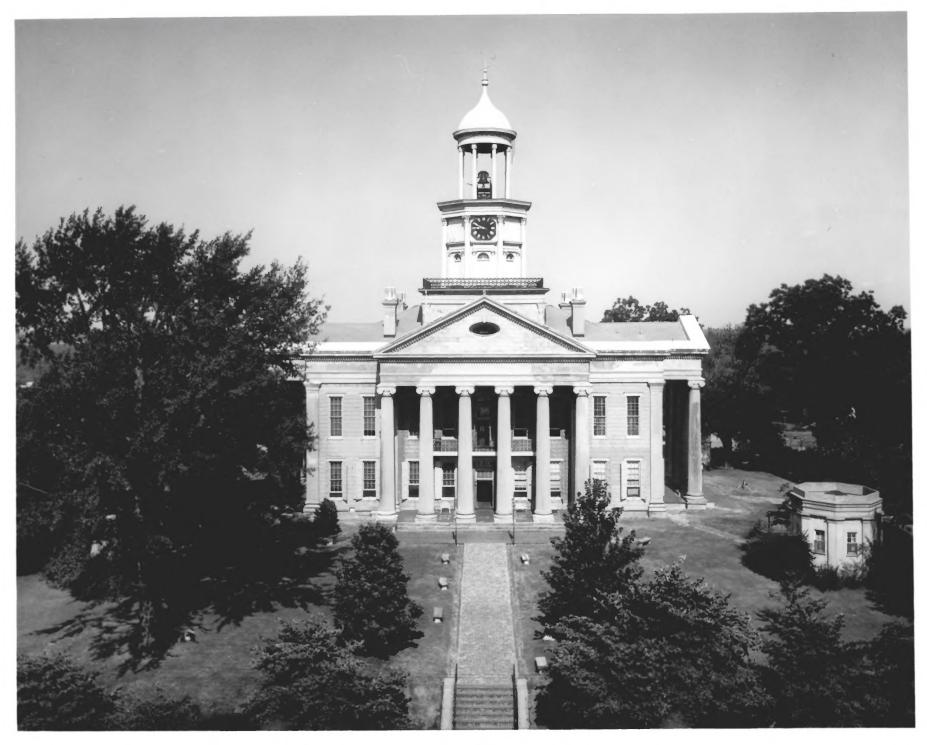

1 NAME

HISTORIC

Old Court House, Warren County

AND/OR COMMON

Old Court House, Warren County

2 LOCATION

CITY, TOWN

\_\_VICINITY OF

COUNTY

STATE

Warren Mississippi

3 PHOTO REFERENCE

PHOTO CREDIT

F. B. Gautier

Vicksburg

DATE OF PHOTO 1966 (verified 1975)

**NEGATIVE FILED AT** 

Old Court House

4 IDENTIFICATION

DESCRIBE VIEW, DIRECTION, ETC. IF DISTRICT, GIVE BUILDING NAME & STREET

PHOTO NO.

Exterior--Warren County Courthouse.

Possibly After July 44 1863 Surrender Note Cannon on Lawn ...