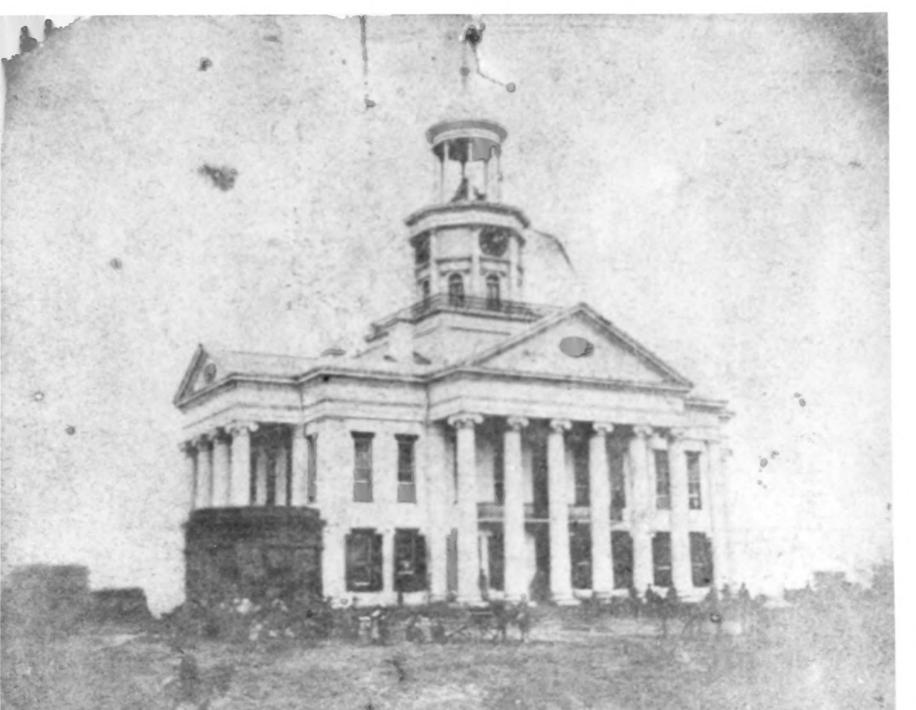

1 NAME

HISTORIC

Old Court House, Warren County

AND/OR COMMON

Old Court House, Warren County

2 LOCATION

CITY, TOWN

\_\_VICINITY OF

COUNTY

STATE

Warren Mississippi

3 PHOTO REFERENCE

PHOTO CREDIT

F. B. Gautier

Vicksburg

DATE OF PHOTO 1966 (verified 1975)

**NEGATIVE FILED AT** 

Old Court House

4 IDENTIFICATION

DESCRIBE VIEW, DIRECTION, ETC. IF DISTRICT, GIVE BUILDING NAME & STREET

PHOTO NO.

Exterior--Warren County Courthouse.

Possibly After July 44 1863 Surrender Note Cannon on Lawn ...