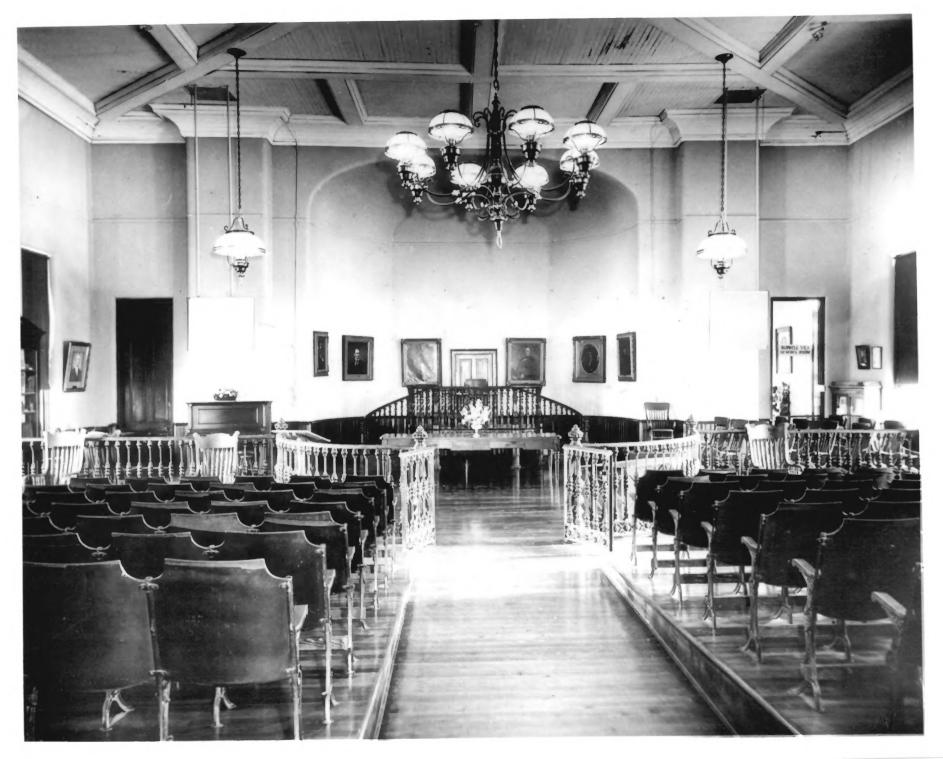

1 NAME

HISTORIC

Old Court House, Warren County

AND/OR COMMON

Old Court House, Warren County

2 LOCATION

CITY, TOWN

\_\_\_\_VICINITY OF

COUNTY

STATE Mississippi

**3 PHOTO REFERENCE** 

PHOTO CREDIT

F. B. Gautier

Vicksburg

DATE OF PHOTO

NEGATIVE FILED AT

Old Court House

**IDENTIFICATION** 

DESCRIBE VIEW, DIRECTION, ETC. IF DISTRICT, GIVE BUILDING NAME & STREET

PHOTO NO.

View of courtroom interior.

Form No. 10-301a (Rev. 10-74)

UNITED STATES DEPARTMENT OF THE INTERIOR
NATIONAL PARK SERVICE