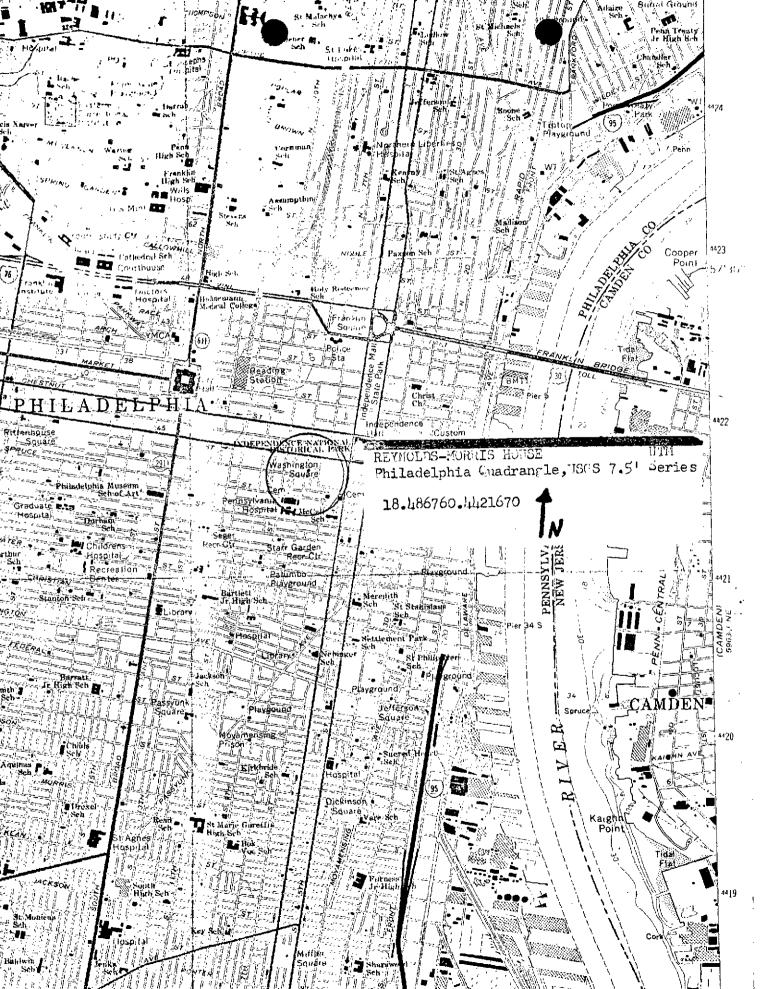

Form 10-300 (Rev. 6-72)

THEME: Architecture (Colonial)

NATIONAL HISTORIC LANDMARKS
UNITED STATES DEPARTMENT OF THE INTERIOR
NATIONAL PARK SERVICE

## NATIONAL REGISTER OF HISTORIC PLACES (NATIONAL HISTORIL VENTORY - NOMINATION FORM

| STATE:           |   |
|------------------|---|
| Pennsylvania     |   |
| COUNTY:          |   |
| Philadelphia     |   |
| FOR NPS USE ONLY | _ |
| ENTRY DATE       |   |
|                  |   |