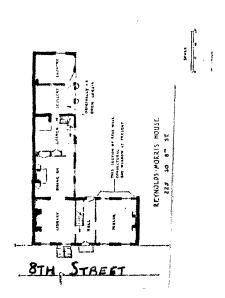

Form 10-300 (Rev. 6-72)

THEME: Architecture (Colonial)

NATIONAL HISTORIC LANDMARKS
UNITED STATES DEPARTMENT OF THE INTERIOR
NATIONAL PARK SERVICE

## NATIONAL REGISTER OF HISTORIC PLACES (NATIONAL HISTORIL VENTORY - NOMINATION FORM

| STATE:           |   |
|------------------|---|
| Pennsylvania     |   |
| COUNTY:          |   |
| Philadelphia     |   |
| FOR NPS USE ONLY | _ |
| ENTRY DATE       |   |
|                  |   |