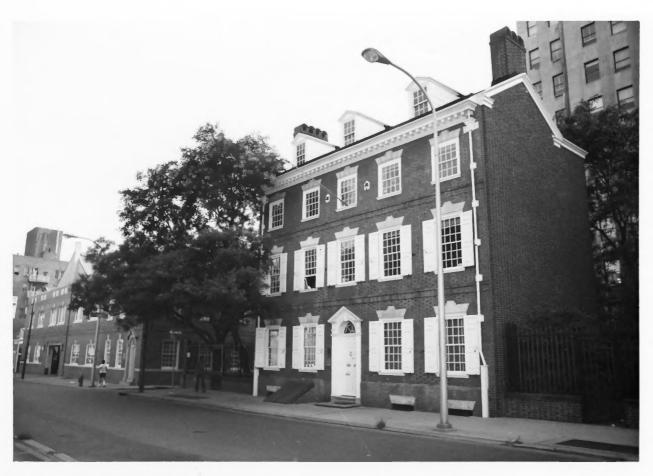

| Form No.<br>(7/72) | 0-301a UNITED STATES DEPARTMENT OF THE INTERIOR<br>NATIONAL PARK SERVICE |                       |      | STATE<br>Pennsylvania |                                            |             |  |  |  |
|--------------------|--------------------------------------------------------------------------|-----------------------|------|-----------------------|--------------------------------------------|-------------|--|--|--|
|                    | NATIONAL REGISTER OF HISTORIC PLACES                                     |                       |      |                       | COUNTY<br>Philadelphia<br>FOR NPS USE ONLY |             |  |  |  |
|                    |                                                                          |                       |      |                       |                                            |             |  |  |  |
|                    | PROPERTY PHOTOGRAPH FORM                                                 |                       |      | ENTRY NUMBER          | DATE                                       |             |  |  |  |
| S                  | (Type all entries - attach to or enclose with photograph)                |                       |      |                       | ENTRY NUMBER                               | DATE        |  |  |  |
| <b>z</b> 1.        | NAME                                                                     |                       |      |                       |                                            |             |  |  |  |
| 0                  | COMMON:                                                                  | Reynolds-Morris House |      |                       |                                            |             |  |  |  |
| -                  | AND/OR HISTORIC:                                                         | Reynolds-Morris H     | ouse |                       |                                            |             |  |  |  |
| ⊢ 2.               | LOCATION                                                                 |                       |      |                       |                                            |             |  |  |  |
| U                  | STREET AND NUMBE                                                         | 225 South 8th Street  |      |                       |                                            |             |  |  |  |
| R<br>U             | CITY OR TOWN:<br>Philadelphia                                            |                       |      |                       |                                            |             |  |  |  |
| ΣT                 | STATE:                                                                   | Pennsylvania          | CODE | COUNTY:<br>Philad     | lelphia                                    | CODE<br>101 |  |  |  |
|                    | PHOTO REFERENC                                                           |                       |      |                       | -                                          |             |  |  |  |
| ~                  | PHOTO CREDIT:                                                            | Patricia Heintzel     | man  |                       |                                            |             |  |  |  |
| _                  | DATE OF PHOTO:                                                           | August 1974           |      |                       |                                            |             |  |  |  |
| ш                  | NEGATIVE FILED AT: Historic Sites Survey, NPS                            |                       |      |                       |                                            |             |  |  |  |
| ш [4               | DENTIFICATION                                                            |                       |      |                       |                                            |             |  |  |  |
| s E                | DESCRIBE VIEW, DIRECTION, ETC.                                           |                       |      |                       |                                            |             |  |  |  |
|                    |                                                                          | 8th Street facade     |      |                       |                                            |             |  |  |  |
|                    |                                                                          |                       |      |                       |                                            |             |  |  |  |
|                    |                                                                          |                       |      |                       |                                            |             |  |  |  |