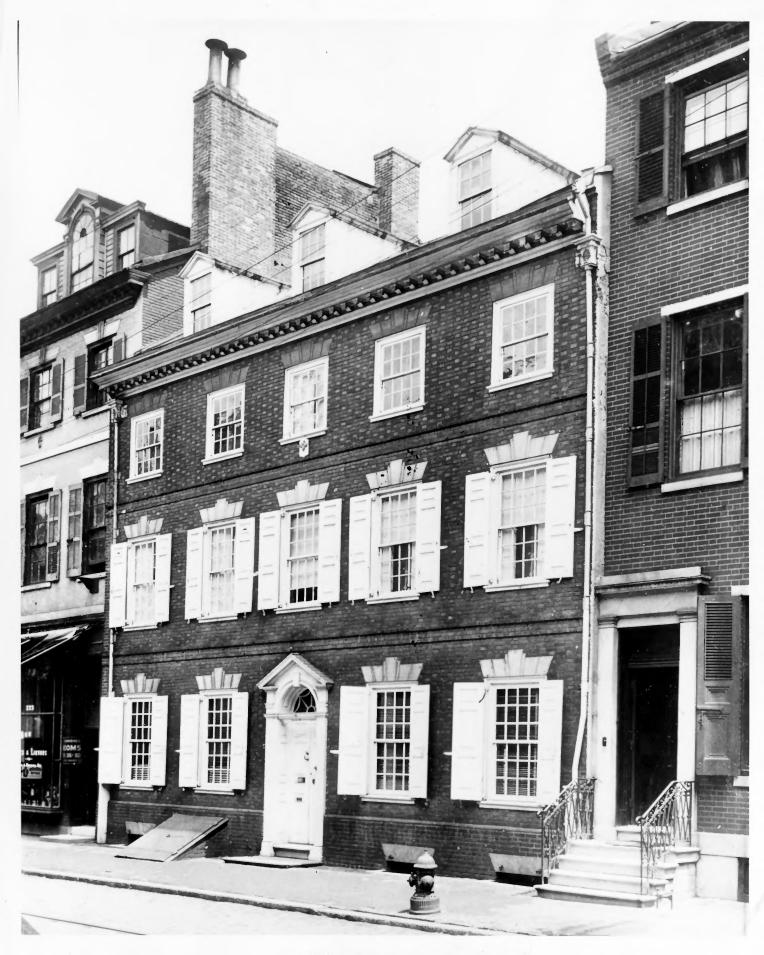

☆ U.S. GOVERNMENT PRINTING OFFICE: 1973-729-152/1446 II-1

| orm No.<br>7/72) | 0-301a UNITED STATES DEPARTMENT OF THE INTERIOR<br>NATIONAL PARK SERVICE                 |                                                   | Pennsylvania      |                                            |  |  |  |  |
|------------------|------------------------------------------------------------------------------------------|---------------------------------------------------|-------------------|--------------------------------------------|--|--|--|--|
|                  | NATION                                                                                   | AL REGISTER OF HISTORIC PLACE                     | S COUNTY          | COUNTY<br>Philadelphia<br>FOR NPS USE ONLY |  |  |  |  |
|                  |                                                                                          |                                                   |                   |                                            |  |  |  |  |
|                  | PROP                                                                                     | ERTY PHOTOGRAPH FORM                              | FOR NPS USE ONLY  |                                            |  |  |  |  |
| S                | (Type all e                                                                              | ntries - attach to or enclose with photogra       | aph) ENTRY NUMBER | DATE                                       |  |  |  |  |
| <b>z</b> 1.      | NAME                                                                                     |                                                   |                   |                                            |  |  |  |  |
| 0                | COMMON:                                                                                  | Reynolds-Morris House                             |                   |                                            |  |  |  |  |
|                  | AND/OR HISTORIC:                                                                         | Reynolds-Morris House                             |                   |                                            |  |  |  |  |
| ⊢ 2.             | LOCATION                                                                                 |                                                   |                   |                                            |  |  |  |  |
| U                | STREET AND NUMBER                                                                        |                                                   |                   |                                            |  |  |  |  |
| -                |                                                                                          | 225 South 8th Street                              |                   |                                            |  |  |  |  |
|                  | CITY OR TOWN:                                                                            | CITY OR TOWN:                                     |                   |                                            |  |  |  |  |
| 22               | Philadelphia                                                                             |                                                   |                   |                                            |  |  |  |  |
| F                | STATE:                                                                                   | CODE                                              | NTY:              | CODE                                       |  |  |  |  |
| ~                |                                                                                          | Pennsylvania 42 Ph                                | niladelphia       | 101                                        |  |  |  |  |
| z 3.             | PHOTO REFERENCE                                                                          |                                                   |                   |                                            |  |  |  |  |
| _                | PHOTO CREDIT:                                                                            | Philadelphia Historical Commission                |                   |                                            |  |  |  |  |
|                  | DATE OF PHOTO:                                                                           | 1907, to show old state of bui                    |                   |                                            |  |  |  |  |
| ш                | NEGATIVE FILED AT: Photographic Unit, Room 738, City Hall, Philadelphia,<br>Pennsylvania |                                                   |                   |                                            |  |  |  |  |
| ш                |                                                                                          |                                                   |                   |                                            |  |  |  |  |
| s 4              | IDENTIFICATION                                                                           |                                                   | ~                 |                                            |  |  |  |  |
|                  | DESCRIBE VIEW, DI                                                                        | RECTION, ETC.                                     |                   |                                            |  |  |  |  |
|                  |                                                                                          | 1907 view of front of 8th Street facade or house. |                   |                                            |  |  |  |  |
|                  |                                                                                          |                                                   |                   |                                            |  |  |  |  |
|                  |                                                                                          |                                                   |                   |                                            |  |  |  |  |
|                  |                                                                                          |                                                   |                   |                                            |  |  |  |  |
|                  |                                                                                          |                                                   |                   |                                            |  |  |  |  |