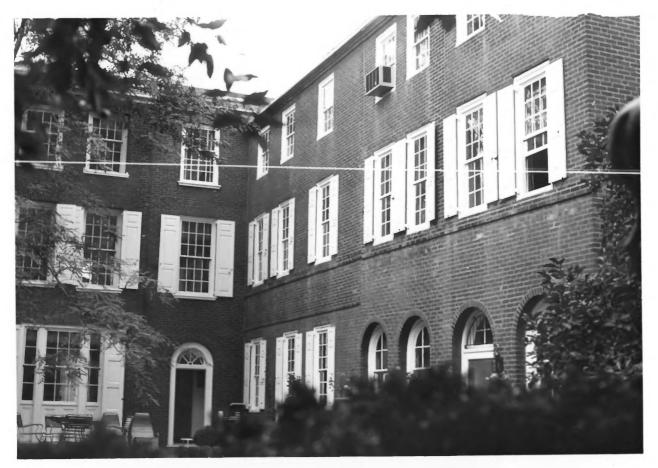

| Form No.<br>(7/72) | 10-301a UNITED STATES DEPARTMENT OF THE INTERIOR<br>NATIONAL PARK SERVICE                                                     |                       | state<br>Pennsylvania |                                  |         |             |  |  |
|--------------------|-------------------------------------------------------------------------------------------------------------------------------|-----------------------|-----------------------|----------------------------------|---------|-------------|--|--|
|                    | NATIONAL REGISTER OF HISTORIC PLACES<br>PROPERTY PHOTOGRAPH FORM<br>(Type all entries - attach to or enclose with photograph) |                       |                       | Philadelphia<br>FOR NPS USE ONLY |         |             |  |  |
|                    |                                                                                                                               |                       |                       |                                  |         |             |  |  |
| s                  |                                                                                                                               |                       |                       | ENTRY NUMBER                     | DATE    |             |  |  |
| Z                  | NAME                                                                                                                          |                       |                       |                                  |         |             |  |  |
| 0                  | COMMON:                                                                                                                       | Reynolds-Morris Ho    | use                   |                                  |         |             |  |  |
|                    | AND/OR HISTORIC:                                                                                                              | Reynolds-Morris House |                       |                                  |         |             |  |  |
| H 2                | LOCATION                                                                                                                      |                       |                       |                                  |         |             |  |  |
| U                  | street and number:<br>225 South 8th Street                                                                                    |                       |                       |                                  |         |             |  |  |
| R U                | CITY OR TOWN:<br>Philadelphia                                                                                                 |                       |                       |                                  |         |             |  |  |
| S T                | STATE:                                                                                                                        | Pennsylvania          | CODE                  | COUNTY:<br>Phila                 | delphia | code<br>101 |  |  |
| Z 3                | PHOTO REFERENC                                                                                                                |                       |                       |                                  |         |             |  |  |
| _                  | PHOTO CREDIT:                                                                                                                 | Patricia Heintzelm    | nan                   |                                  |         |             |  |  |
|                    | DATE OF PHOTO:                                                                                                                | August 1974           |                       |                                  |         |             |  |  |
| ш                  | NEGATIVE FILED AT: HISTORIC SITES SURVEY, NPS                                                                                 |                       |                       |                                  |         |             |  |  |
| Ш                  | DENTIFICATION                                                                                                                 |                       |                       |                                  | -       |             |  |  |
| S T                | DESCRIBE VIEW, I                                                                                                              | DIRECTION, ETC.       |                       |                                  |         |             |  |  |
|                    |                                                                                                                               | Rear of house         |                       |                                  |         | 7.          |  |  |
|                    |                                                                                                                               |                       |                       |                                  |         |             |  |  |
|                    |                                                                                                                               |                       |                       |                                  |         |             |  |  |
|                    |                                                                                                                               |                       |                       |                                  |         |             |  |  |