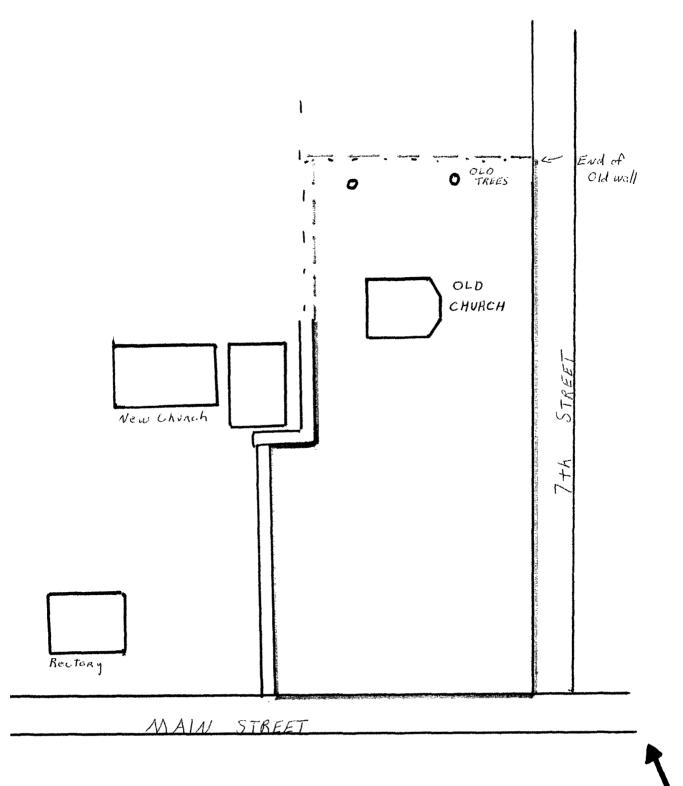

## BOUNDARIES

AugustusLutheran Church is located on a large area of land owned by the church for use as a cemetery. The boundary is drawn to include the original cemetery property indicated by the old sandstone wall along 7th Street and to exclude the new church buildings; beginning at the northeast corner of the wall and continuing along 7th Street in a straight line until it intersects with the wall along main street at the southeast corner, then along Main Street, past the old gate to the beginning of the path to the new church at the southwest corner, then along the path on the east side, following it around the new church to its east side and continuing in a straight line until reaching a point directly in line with the (continued)