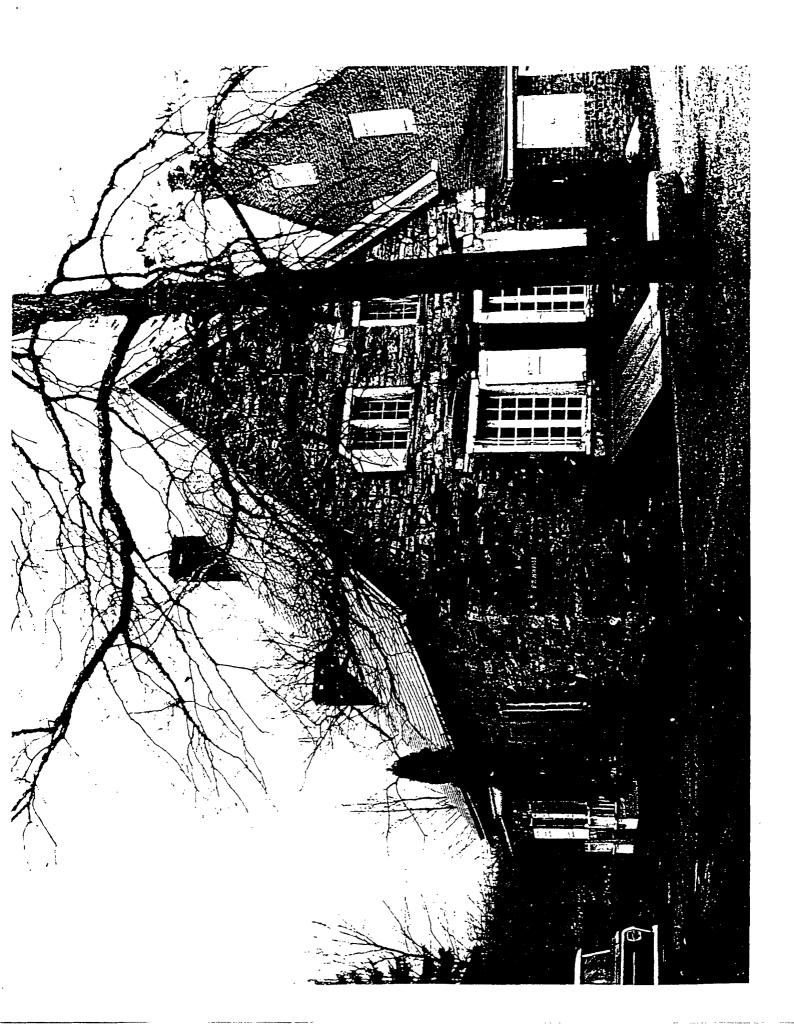

The first house (now the southern section) was constructed by Pieter Bronck in 1663. Built with thick fieldstone walls, a high, steeply-pitched gabled roof, and tall, heavy, casement windows, this small dewlling contained one large room on each of the two floors, and an attic above. The woodwork, including 15 inch (and larger) floor boards, and hugh, hand-hewn beams, has been restored. The Dutch doors retain their original hinges, knockers, and locks. The stair in one corner of the ground floor room, is like a ship's companionway, while the windows have unusually heavy panelled shutters, and the attic is lighted by two brick-faced, round windows, about the size of portholes, in each gable end.

In 1738, Leendent Bronck enlarged the stone house by building a larger brick house to the north, connected to the original dwelling by a brick passageway, or hall. The "new" house has two rooms on both the first and second floors, and large attic above. Like the stone house, the new house also has a high steeply-pitched gable roof, and now, striking brickwork. The gable ends have elbows at top and at the eaves, mouse-toothing ornamenting the gable's edges, and Dutch cross-brickwork. The shutters for the two windows on the end facing the stone house are of the heavy batten type, unpanelled, and above these is a shuttered granary door. The living room in the new house is spanned by heavy joists resting on curved knees, much as in ship construction, and the steep open stairway, flooring of heavy planks, a divided front door with iron strap hinges, are all typical of the period and region.