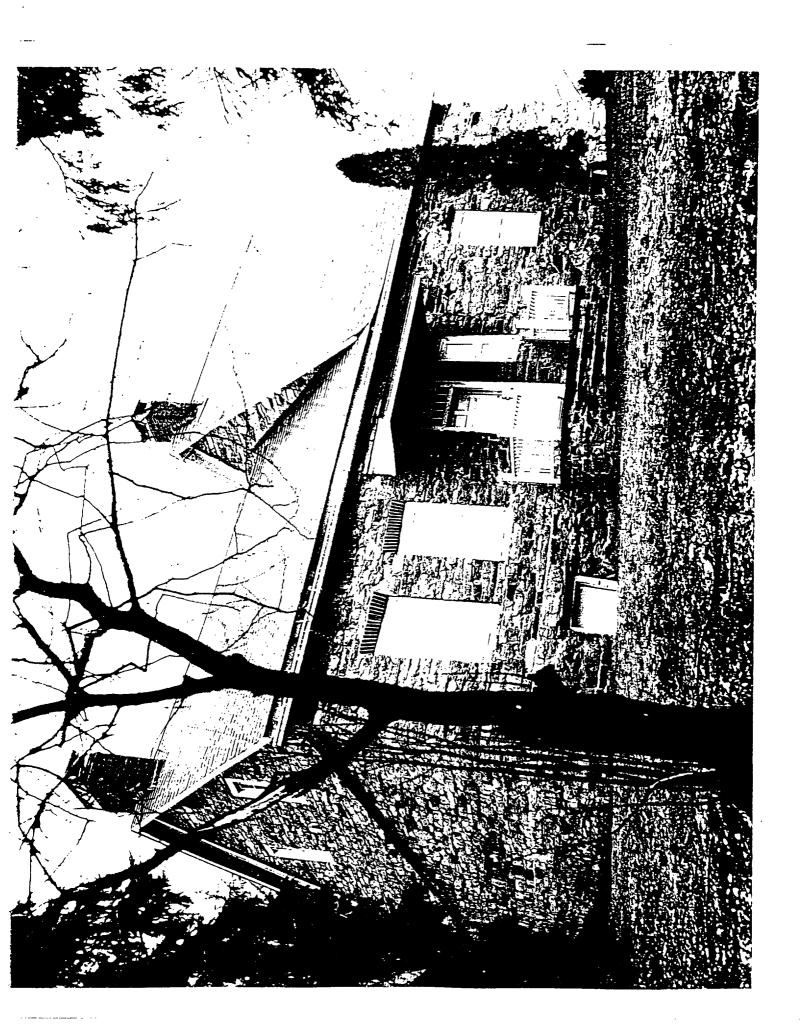

# NATIONAL REGISTER OF HISTORIC PLACES INVENTORY -- NOMINATION FORM

**CONTINUATION SHEET** 

ITEM NUMBER

PAGE

L

In addition to the Bronck House, there are a number of other no structures located on the site. The kitchen, located behind the house is a one room, brick building with a peak roof. The coach house is a wood structure of two stories resting on a stone foundation with a peak roof.

There are two barns located on the property. The Dutch Barn made of wood with a peak roof and the multisided Freedom barn also of wood and with a peak roof.

The library, which once served as a chicken coop, is a wood structure with loof and peak roof. There are also three small wood outhouses that are used as a trading post, bathrooms, and musuem.