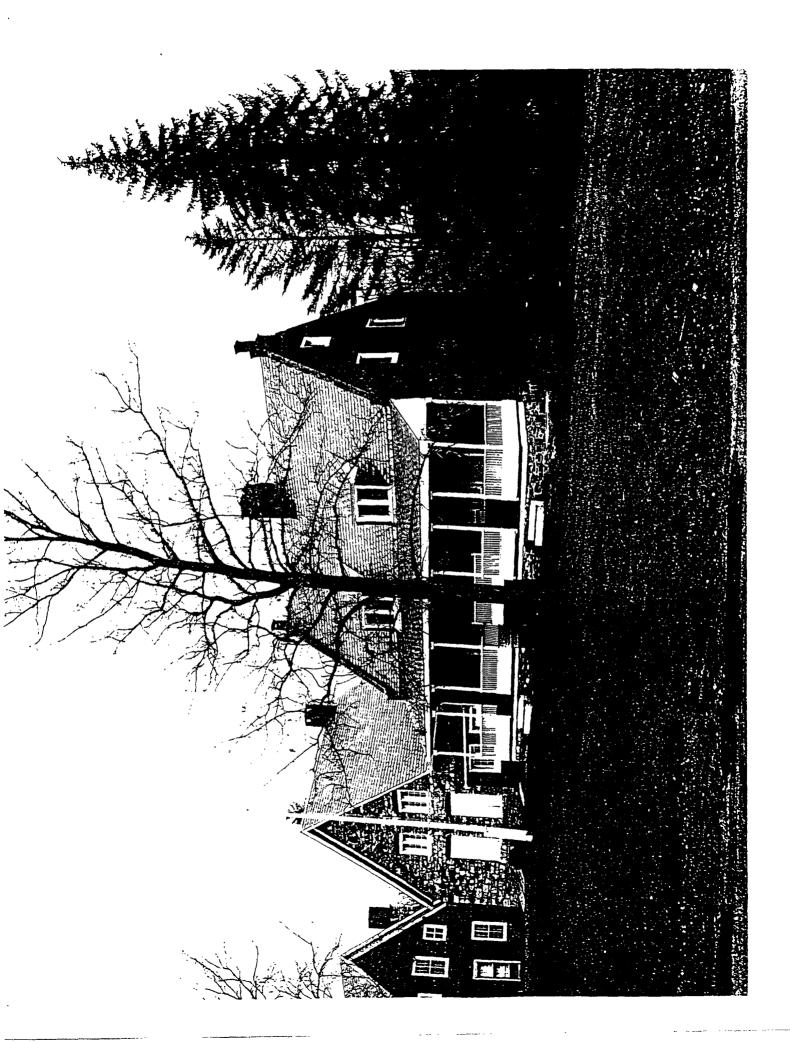

#### DESCRIBE THE PRESENT AND ORIGINAL (IF KNOWN) PHYSICAL APPEARANCE

Erected in three distinct stages between 1663 and 1792, the Bronck House is an outstanding example of organic growth in a typical Dutch Colonial dwelling of the Hudson Valley.

The first house (now the southern section) was constructed by Pieter Bronck in 1663. Built with thick fieldstone walls, a high, steeply-pitched gabled roof, and tall, heavy, casement windows, this small dewlling contained one large room on each of the two floors, and an attic above. The woodwork, including 15 inch (and larger) floor boards, and hugh, hand-hewn beams, has been restored. The Dutch doors retain their original hinges, knockers, and locks. The stair in one corner of the ground floor room, is like a ship's companionway, while the windows have unusually heavy panelled shutters, and the attic is lighted by two brick-faced, round windows, about the size of portholes, in each gable end.

In 1738, Leendent Bronck enlarged the stone house by building a larger brick house to the north, connected to the original dwelling by a brick passageway, or hall. The "new" house has two rooms on both the first and second floors, and large attic above. Like the stone house, the new house also has a high steeply-pitched gable roof, and now, striking brickwork. The gable ends have elbows at top and at the eaves, mouse-toothing ornamenting the gable's edges, and Dutch cross-brickwork. The shutters for the two windows on the end facing the stone house are of the heavy batten type, unpanelled, and above these is a shuttered granary door. The living room in the new house is spanned by heavy joists resting on curved knees, much as in ship construction, and the steep open stairway, flooring of heavy planks, a divided front door with iron strap hinges, are all typical of the period and region.

The third and final expansion in this house, or pair of houses, occured in 1792, when the Bronck's added a one-and-a-half story wing to the west, or rear side of the 1663 stone house. This addition, which contains a hall and dining room, with attic above, is constructed with the same type of massive stonework as was used in the 1663 house. The panelling of the fireplace wall in the 1792 dining room is particularly noteworthy. The south side of the new addition features a typical Dutch entry, covered porch, or stoep, with a wooden ballustrade.