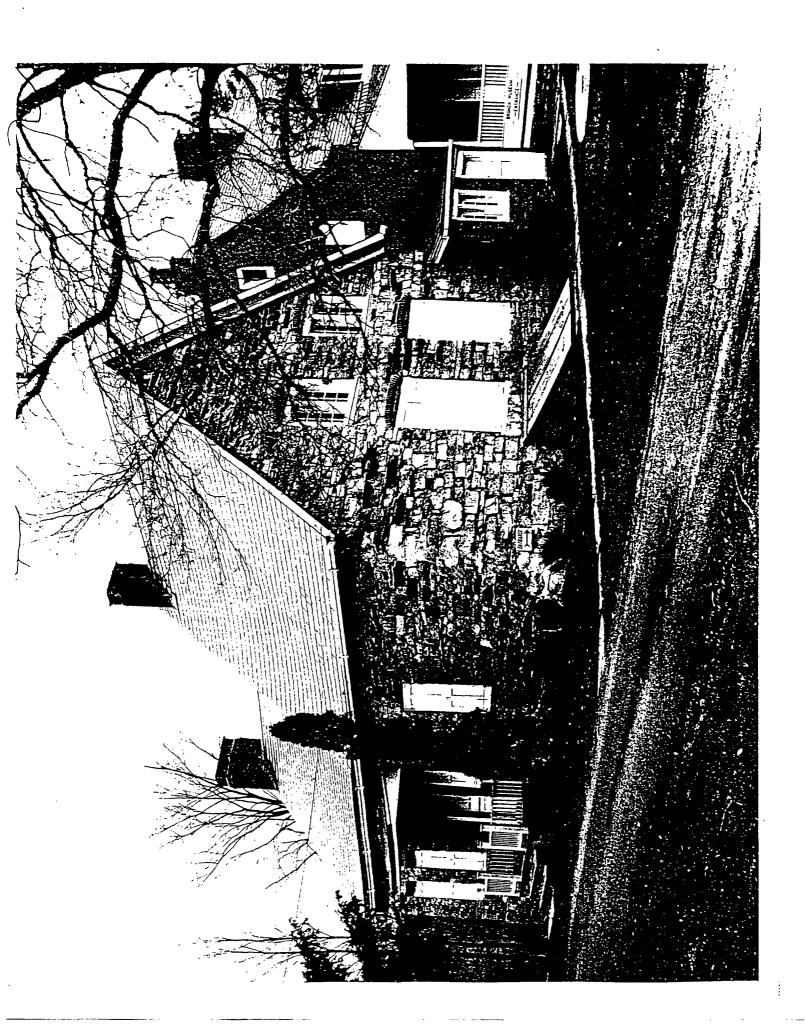

#### DESCRIBE THE PRESENT AND ORIGINAL (IF KNOWN) PHYSICAL APPEARANCE

Erected in three distinct stages between 1663 and 1792, the Bronck House is an outstanding example of organic growth in a typical Dutch Colonial dwelling of the Hudson Valley.

The first house (now the southern section) was constructed by Pieter Bronck in 1663. Built with thick fieldstone walls, a high, steeply-pitched gabled roof, and tall, heavy, casement windows, this small dewlling contained one large room on each of the two floors, and an attic above. The woodwork, including 15 inch (and larger) floor boards, and hugh, hand-hewn beams, has been restored. The Dutch doors retain their original hinges, knockers, and locks. The stair in one corner of the ground floor room, is like a ship's companionway, while the windows have unusually heavy panelled shutters, and the attic is lighted by two brick-faced, round windows, about the size of portholes, in each gable end.

In 1738, Leendent Bronck enlarged the stone house by building a larger brick house to the north, connected to the original dwelling by a brick passageway, or hall. The "new" house has two rooms on both the first and second floors, and large attic above. Like the stone house, the new house also has a high steeply-pitched gable roof, and now, striking brickwork. The gable ends have elbows at top and at the eaves, mouse-toothing ornamenting the gable's edges, and Dutch cross-brickwork. The shutters for the two windows on the end facing the stone house are of the heavy batten type, unpanelled, and above these is a shuttered granary door. The living room in the new house is spanned by heavy joists resting on curved knees, much as in ship construction, and the steep open stairway, flooring of heavy planks, a divided front door with iron strap hinges, are all typical of the period and region.

The third and final expansion in this house, or pair of houses, occured in 1792, when the Bronck's added a one-and-a-half story wing to the west, or rear side of the 1663 stone house. This addition, which contains a hall and dining room, with attic above, is constructed with the same type of massive stonework as was used in the 1663 house. The panelling of the fireplace wall in the 1792 dining room is particularly noteworthy. The south side of the new addition features a typical Dutch entry, covered porch, or stoep, with a wooden ballustrade.