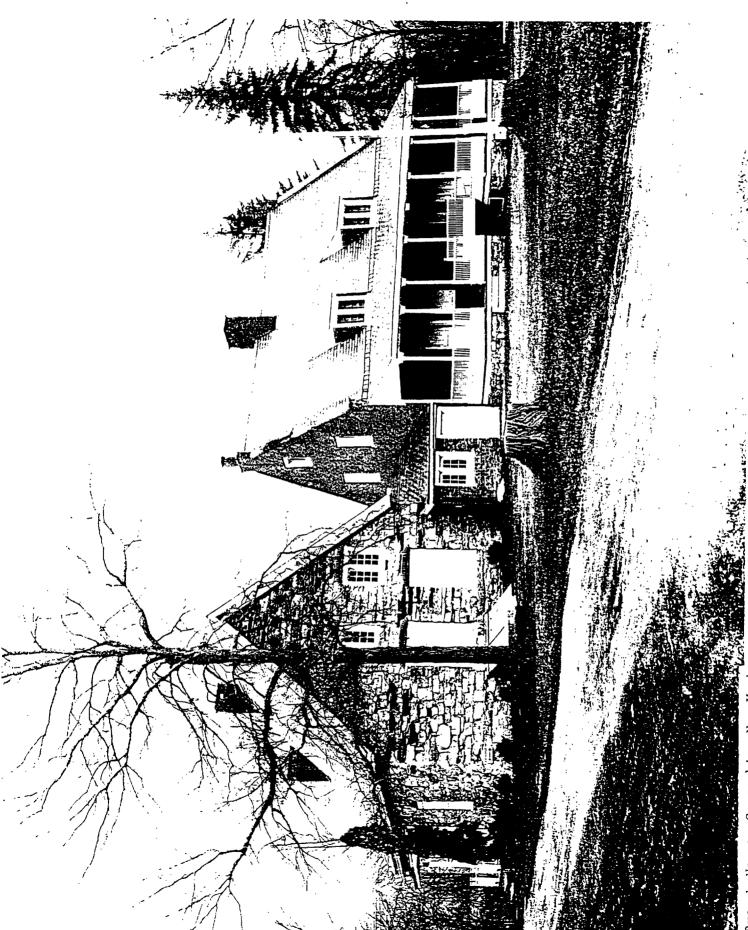

#### DESCRIBE THE PRESENT AND ORIGINAL (IF KNOWN) PHYSICAL APPEARANCE

Erected in three distinct stages between 1663 and 1792, the Bronck House is an outstanding example of organic growth in a typical Dutch Colonial dwelling of the Hudson Valley.

The first house (now the southern section) was constructed by Pieter Bronck in 1663. Built with thick fieldstone walls, a high, steeply-pitched gabled roof, and tall, heavy, casement windows, this small dewlling contained one large room on each of the two floors, and an attic above. The woodwork, including 15 inch (and larger) floor boards, and hugh, hand-hewn beams, has been restored. The Dutch doors retain their original hinges, knockers, and locks. The stair in one corner of the ground floor room, is like a ship's companionway, while the windows have unusually heavy panelled shutters, and the attic is lighted by two brick-faced, round windows, about the size of portholes, in each gable end.

In 1738, Leendent Bronck enlarged the stone house by building a larger brick house to the north, connected to the original dwelling by a brick passageway, or hall. The "new" house has two rooms on both the first and second floors, and large attic above. Like the stone house, the new house also has a high steeply-pitched gable roof, and now, striking brickwork. The gable ends have elbows at top and at the eaves, mouse-toothing ornamenting the gable's edges, and Dutch cross-brickwork. The shutters for the two windows on the end facing the stone house are of the heavy batten type, unpanelled, and above these is a shuttered granary door. The living room in the new house is spanned by heavy joists resting on curved knees, much as in ship construction, and the steep open stairway, flooring of heavy planks, a divided front door with iron strap hinges, are all typical of the period and region.

The third and final expansion in this house, or pair of houses, occured in 1792, when the Bronck's added a one-and-a-half story wing to the west, or rear side of the 1663 stone house. This addition, which contains a hall and dining room, with attic above, is constructed with the same type of massive stonework as was used in the 1663 house. The panelling of the fireplace wall in the 1792 dining room is particularly noteworthy. The south side of the new addition features a typical Dutch entry, covered porch, or stoep, with a wooden ballustrade.