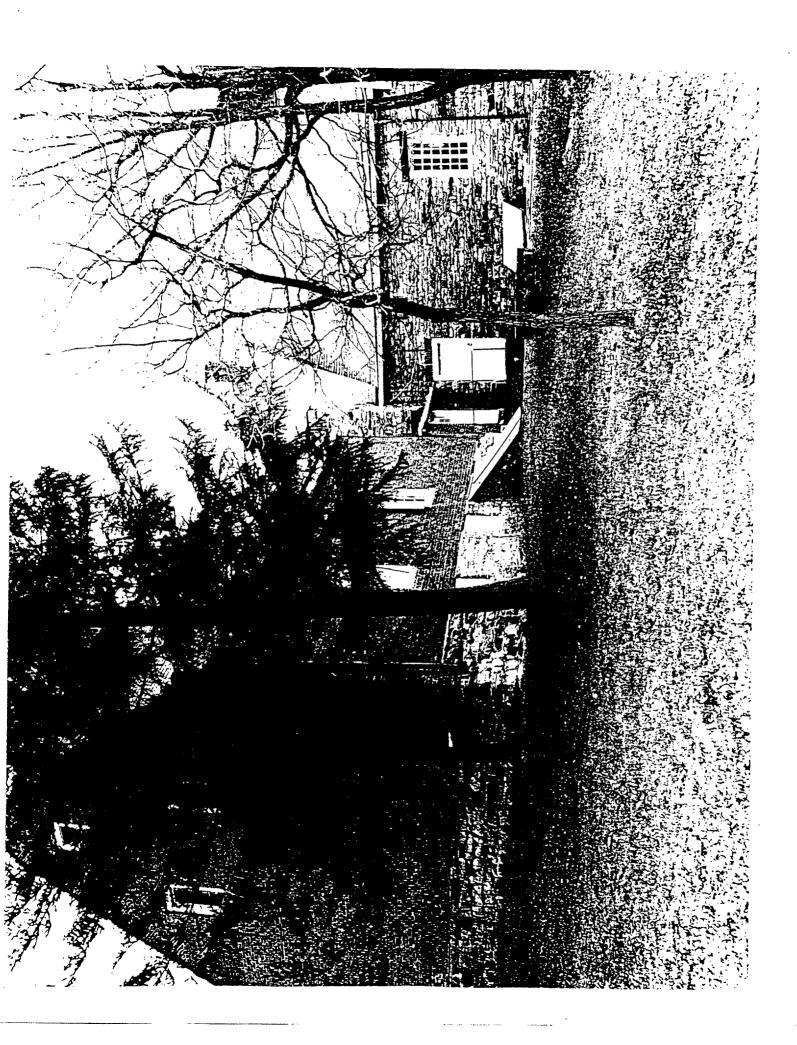

#### DESCRIBE THE PRESENT AND ORIGINAL (IF KNOWN) PHYSICAL APPEARANCE

Erected in three distinct stages between 1663 and 1792, the Bronck House is an outstanding example of organic growth in a typical Dutch Colonial dwelling of the Hudson Valley.

The first house (now the southern section) was constructed by Pieter Bronck in 1663. Built with thick fieldstone walls, a high, steeply-pitched gabled roof, and tall, heavy, casement windows, this small dewlling contained one large room on each of the two floors, and an attic above. The woodwork, including 15 inch (and larger) floor boards, and hugh, hand-hewn beams, has been restored. The Dutch doors retain their original hinges, knockers, and locks. The stair in one corner of the ground floor room, is like a ship's companionway, while the windows have unusually heavy panelled shutters, and the attic is lighted by two brick-faced, round windows, about the size of portholes, in each gable end.

In 1738, Leendent Bronck enlarged the stone house by building a larger brick house to the north, connected to the original dwelling by a brick passageway, or hall. The "new" house has two rooms on both the first and second floors, and large attic above. Like the stone house, the new house also has a high steeply-pitched gable roof, and now, striking brickwork. The gable ends have elbows at top and at the eaves, mouse-toothing ornamenting the gable's edges, and Dutch cross-brickwork. The shutters for the two windows on the end facing the stone house are of the heavy batten type, unpanelled, and above these is a shuttered granary door. The living room in the new house is spanned by heavy joists resting on curved knees, much as in ship construction, and the steep open stairway, flooring of heavy planks, a divided front door with iron strap hinges, are all typical of the period and region.

The third and final expansion in this house, or pair of houses, occured in 1792, when the Bronck's added a one-and-a-half story wing to the west, or rear side of the 1663 stone house. This addition, which contains a hall and dining room, with attic above, is constructed with the same type of massive stonework as was used in the 1663 house. The panelling of the fireplace wall in the 1792 dining room is particularly noteworthy. The south side of the new addition features a typical Dutch entry, covered porch, or stoep, with a wooden ballustrade.

The property remained in the possession of the Bronck family as a working farm until 1938, when Leonard Bronck Lampman renovated the structure and presented it, with 16 acres of land, to the Greene County Historical Society. Maintained in excellent condition, the house is now a museum and regularly open to the public.