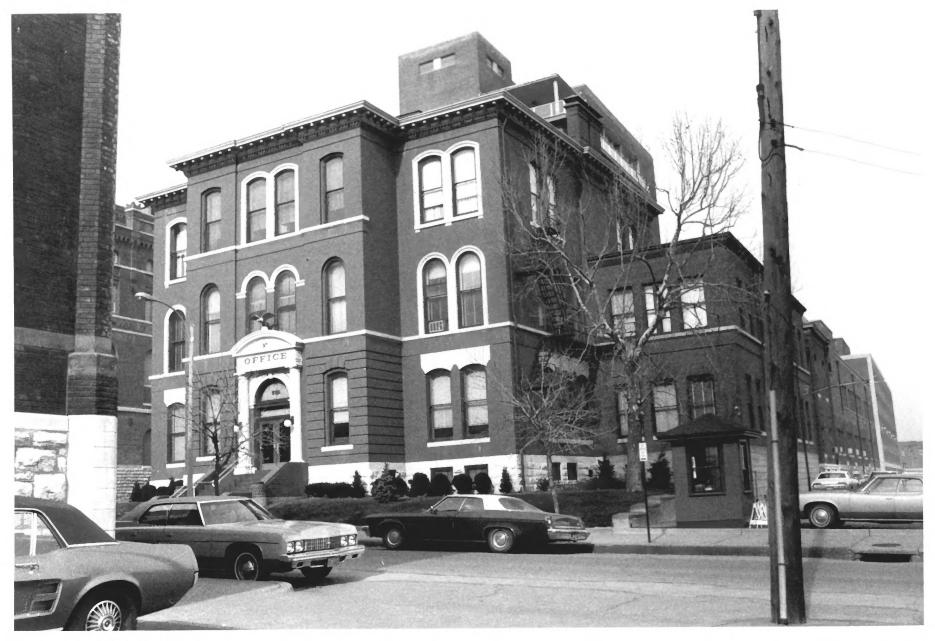

ca. 1895

NEGATIVE FILED AT

Anheuser - Busch Brewery, Inc., St.Louis, Mo.

4 IDENTIFICATION

DESCRIBE VIEW, DIRECTION, ETC. IF DISTRICT, GIVE BUILDING NAME & STREET

PHOTO NO.

Facing north to 1868 Main Office-note additions at right and to rear.