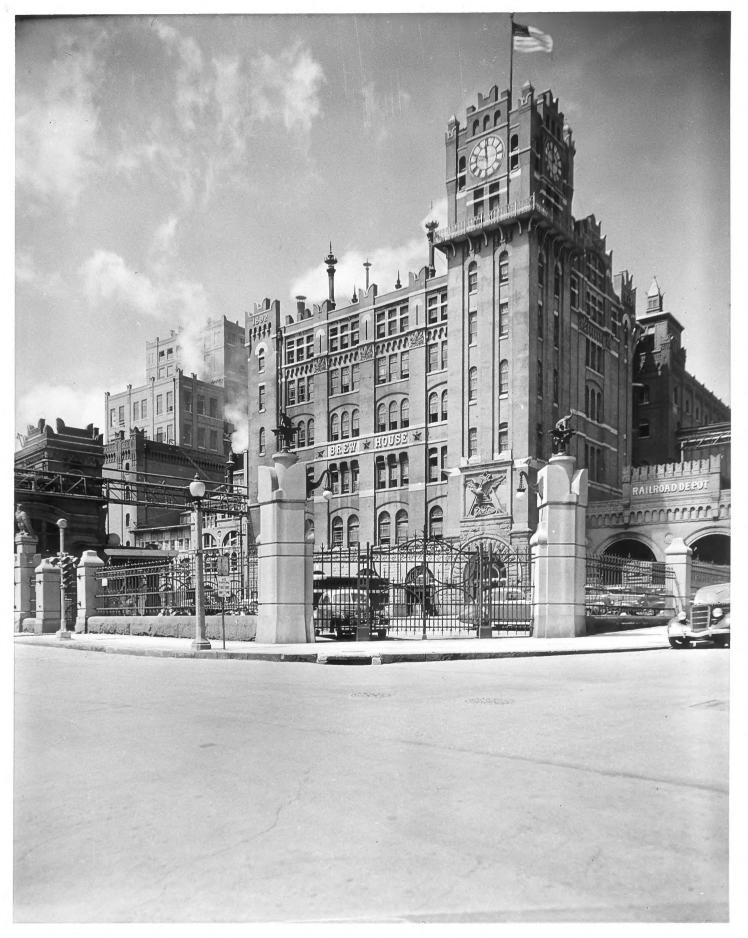

Anheuser-Busch Brewery Saint Louis, Saint Louis County, MO Brew House, 1942 Courtesy of HABS

ANHEUSER-BUSCH BREWERY, St. Louis, Missouri. The Brew House (1892) and adjacent buildings, taken about 1900. Most of these buildings are still in use.