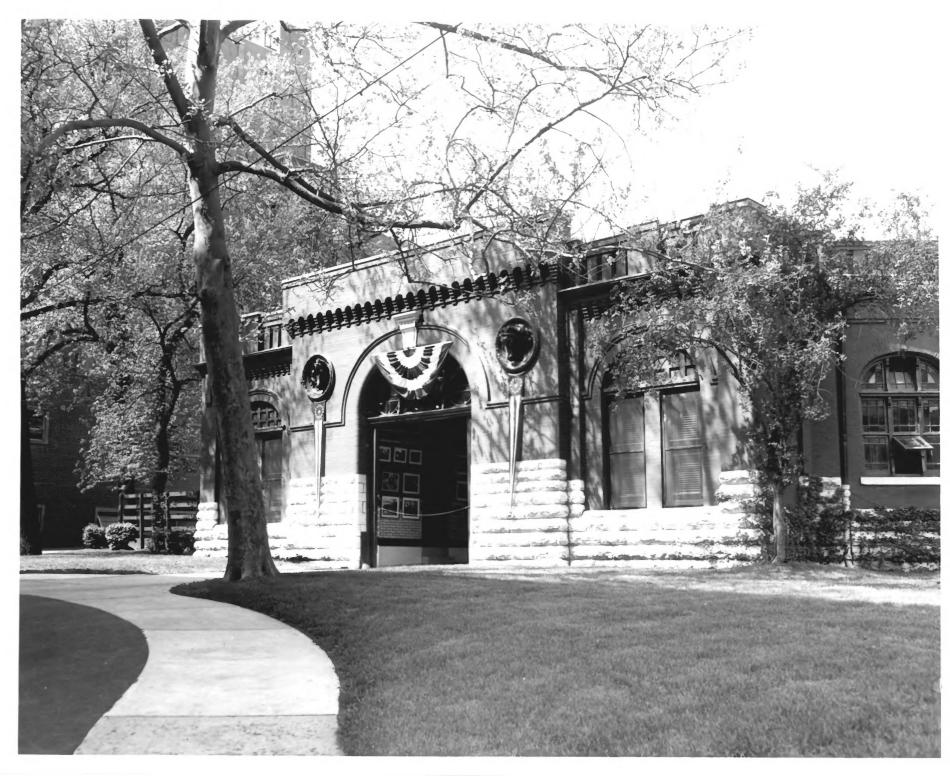

Lloyd Spainhower, St.Louis, Mo.

4 IDENTIFICATION

DESCRIBE VIEW, DIRECTION, ETC. IF DISTRICT, GIVE BUILDING NAME & STREET

PHOTO NO.

Facing west to front entrance octagonal 1885 stable.