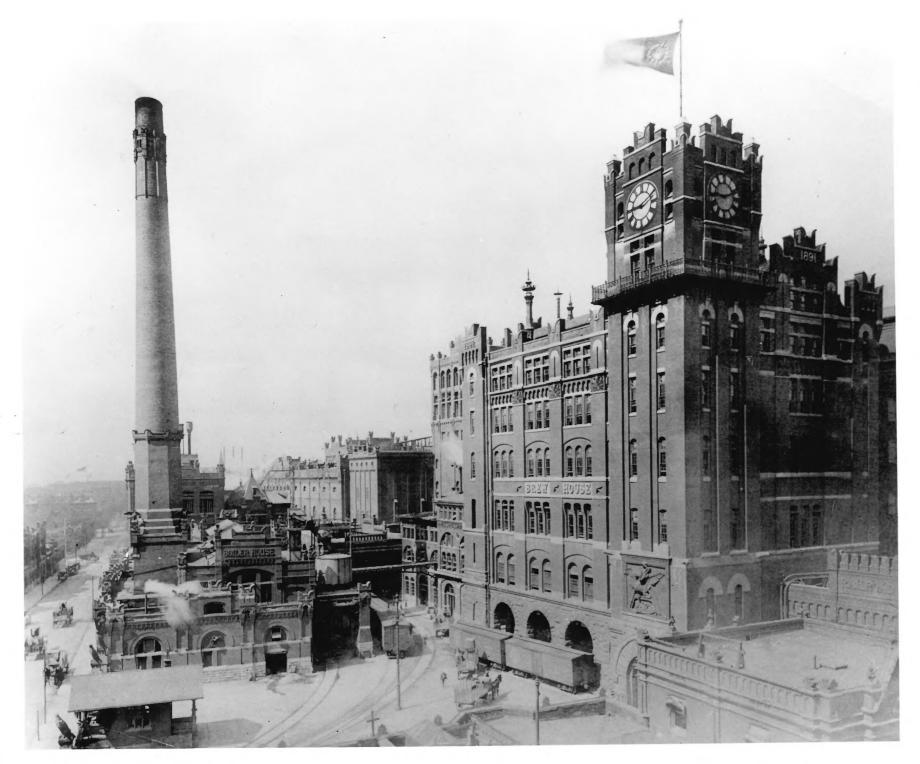

Anheuser-Busch Brewery Saint Louis, Saint Louis County, MO Brew House, 1942 Courtesy of HABS

ANHEUSER-BUSCH BREWERY, St. Louis, Missouri. The Brew House (1892) and adjacent buildings, taken about 1900. Most of these buildings are still in use.