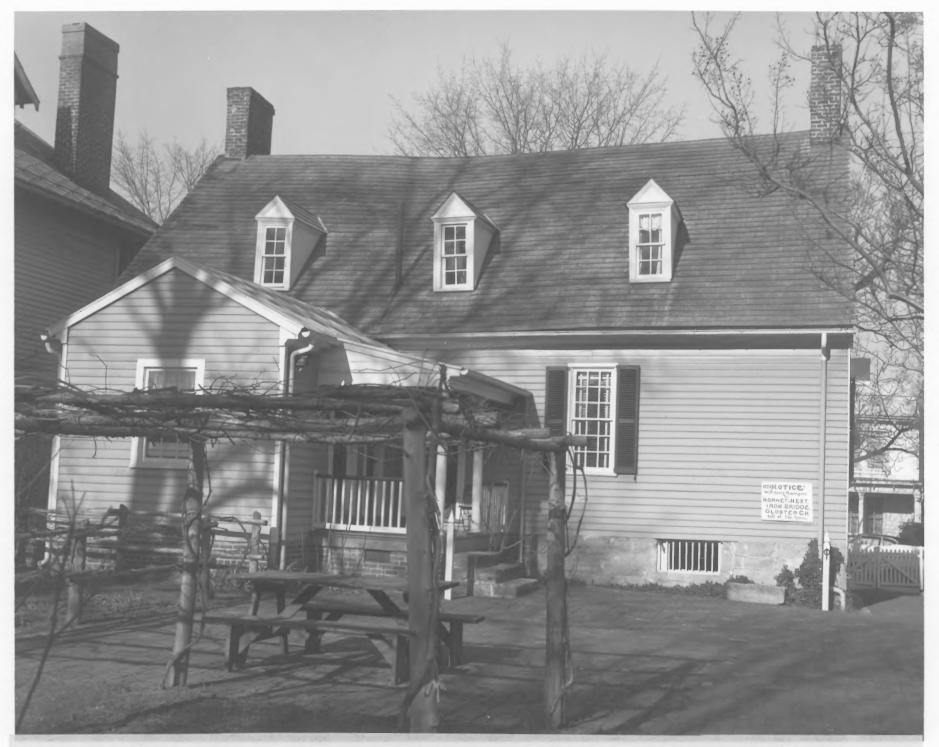

## Following your 163.

Rising Sun Tavern, Fredericksburg, Virginia, Rear (West).

NPS Photo 1969