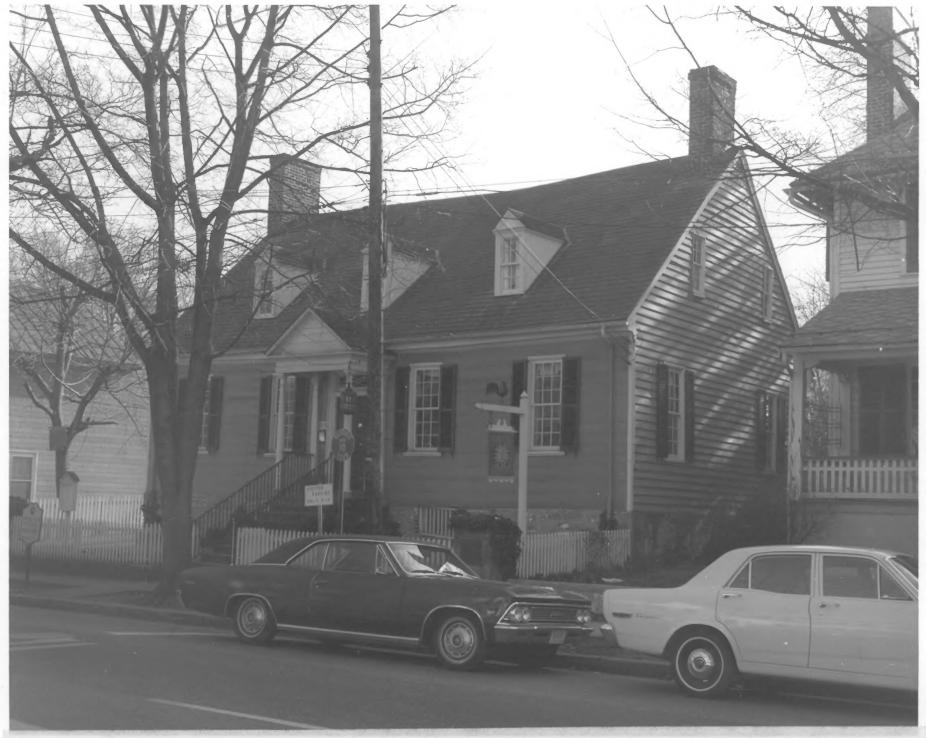

DESCRIBE VIEW, DIRECTION, ETC.

From Caroline Street, facing southwest to front entrance, Rising Sun Tavern.