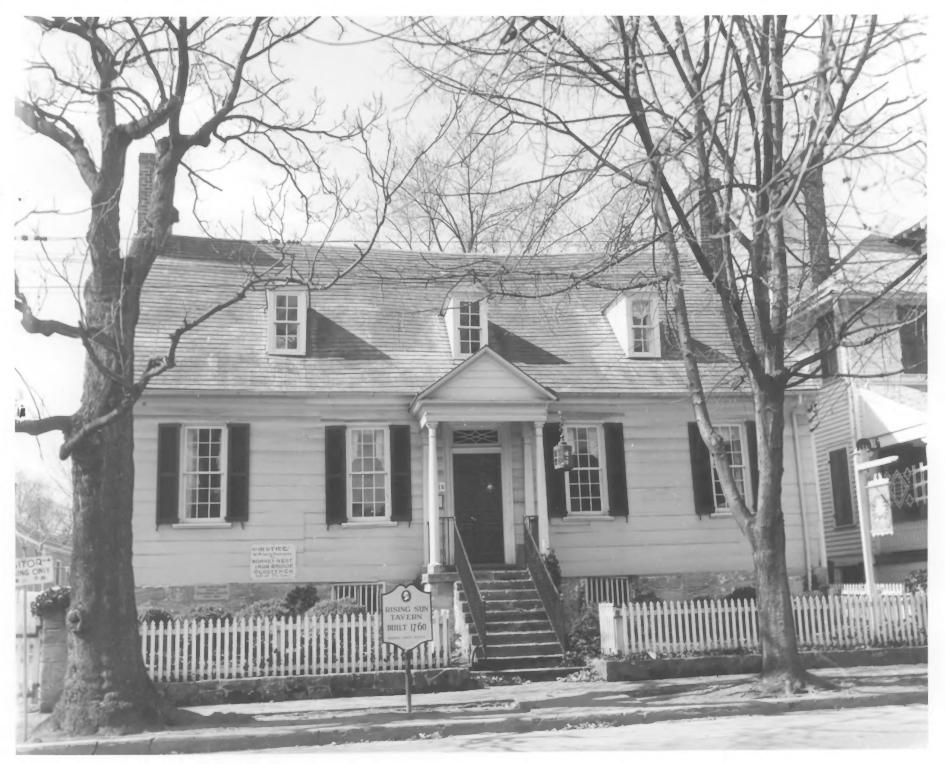

Rising Sun Tavern, Fredericksburg, Virginia, Front (East).

NPS Photo 1969

| Form No. | 10-301 |
|----------|--------|
| 17 /721  |        |

DESCRIBE VIEW, DIRECTION, ETC.

From Caroline Street, facing southwest to front entrance, Rising Sun Tavern.