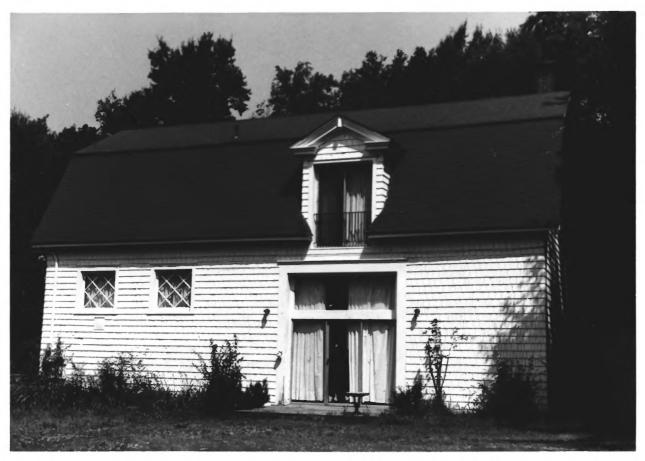

(Type all entries - attach to or enclose with photograph)

|    | NAME ,             | <del></del>          |        |         |     |    |
|----|--------------------|----------------------|--------|---------|-----|----|
|    | COMMON:            | Frederic Remington H |        |         |     |    |
|    | AND/OR HISTORIC:   | Frederic Remington H | Iouse  |         |     |    |
| 2. | LOCATION           |                      |        |         |     |    |
|    | STREET AND NUMBER  |                      |        |         |     |    |
|    |                    | 154 Barry Avenue     |        |         |     |    |
|    | CITY OR TOWN:      |                      |        |         |     |    |
|    |                    | Ridgefield           |        |         |     |    |
|    | STATE:             |                      | CODE   | COUNTY: |     | CO |
|    |                    | Connecticut          | 09     | Fairfi  | eld | 00 |
| 3. | PHOTO REFERENCE    |                      |        |         |     |    |
|    | PHOTO CREDIT:      | Blanche Higgins Schr | oer, N | PS      |     |    |
|    | DATE OF PHOTO:     | August 1974          |        |         |     |    |
|    | NEGATIVE FILED AT: | Historic Sites Surve | y, NPS |         |     |    |
|    |                    | Washington, D.C.     |        |         |     |    |
| 4. | IDENTIFICATION     |                      |        |         |     |    |
|    | DESCRIBE VIEW, DIE | RECTION, ETC.        |        |         |     |    |
|    |                    |                      |        |         |     |    |
|    |                    | Cow barn             |        |         |     |    |