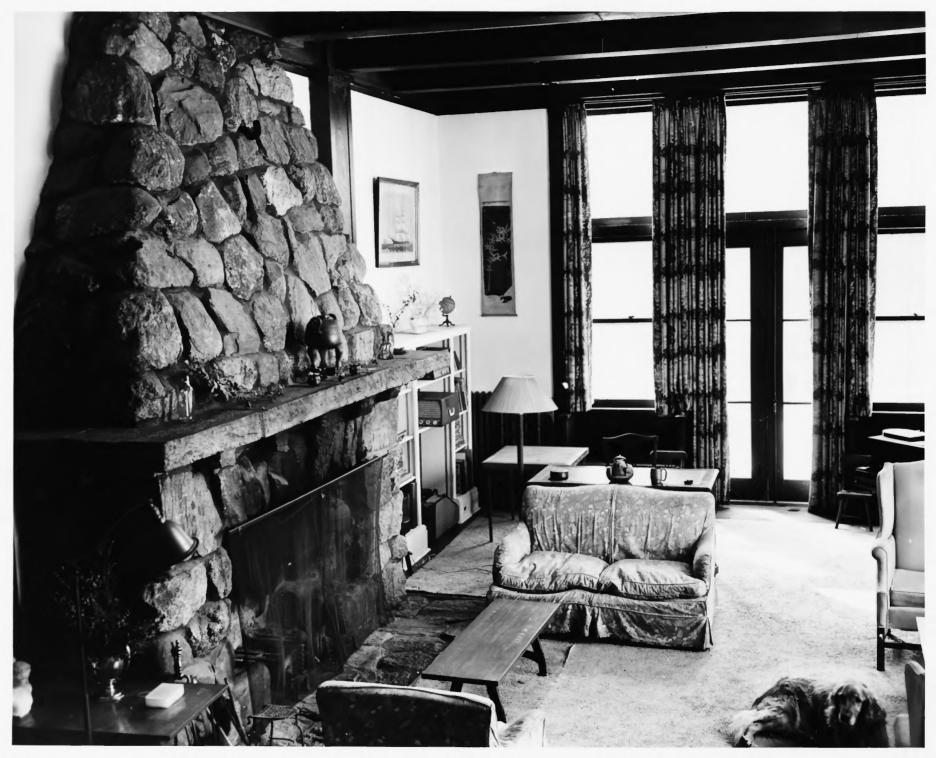

(Type all entries - attach to or enclose with photograph)

|      | COMMON:                                         | Frederic Remingto             | on House |           |      |  |
|------|-------------------------------------------------|-------------------------------|----------|-----------|------|--|
|      |                                                 |                               |          |           |      |  |
| **** | AND/OR HISTORIC:                                | Frederic Remingt              | on House |           |      |  |
| 4.   | LOCATION                                        |                               |          |           |      |  |
|      | STREET AND NUMBER:                              |                               |          |           |      |  |
|      | 154 Barry Avenue                                |                               |          |           |      |  |
|      | CITY OR TOWN:                                   |                               |          |           |      |  |
|      |                                                 | Ridgefield                    |          |           |      |  |
|      | STATE:                                          |                               | CODE     | COUNTY:   | CODE |  |
|      |                                                 | 0                             | 09       | Fairfield | 001  |  |
|      |                                                 | Connecticut                   | 1 09     | rattitetu | 1001 |  |
| 3.   | PHOTO REFERENCE                                 | Connecticut                   | 1 09     | Tairreid  | [001 |  |
| 3.   | PHOTO REFERENCE                                 | NPS                           | 1 09     | Fairrierd | 1001 |  |
| 3.   |                                                 |                               | 1 09     | Tallifett | 001  |  |
| 3.   | PHOTO CREDIT:                                   | NPS pein                      |          |           | 1001 |  |
| 3.   | PHOTO CREDIT:<br>DATE OF PHOTO:                 | NPS 1963<br>Historic Sites St |          |           | ,001 |  |
| 3.   | PHOTO CREDIT: DATE OF PHOTO: NEGATIVE FILED AT: | NPS 1963                      |          |           | 1001 |  |