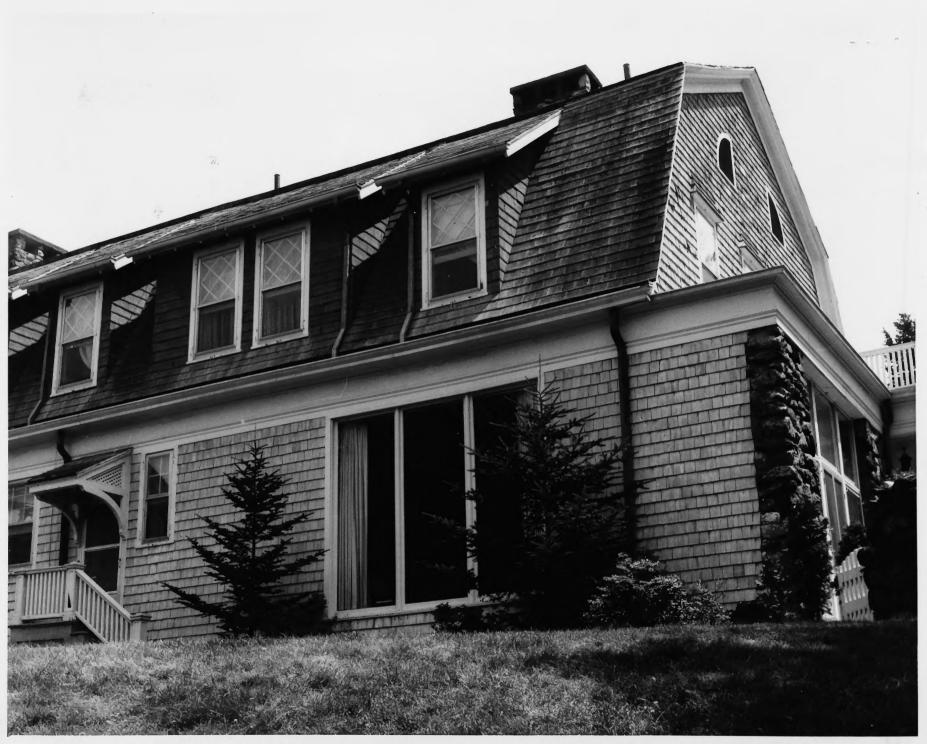

Front entrance facade (side porches have been removed)

Frederick Remnagton House Ridgefuld Conn NPS 1963

Rear of the house, the large window looks out from Remengton's Studio.

Frederick Reminifors Hoosen Edgeheld, Connected Interest home of Kennington a Studies