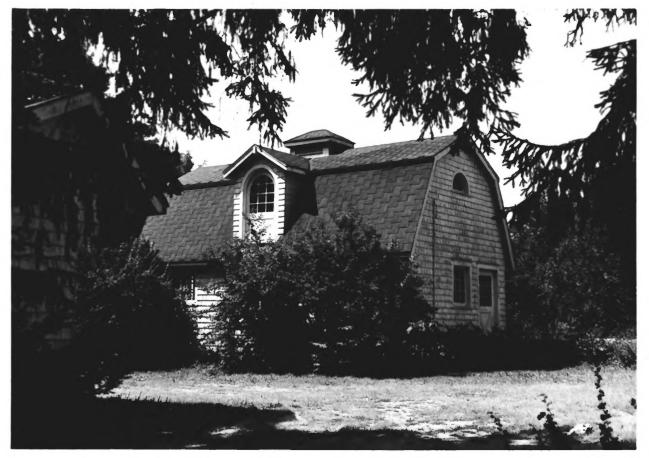

(Type all entries - attach to or enclose with photograph)

|    | NAME ,             | <del></del>          |        |         |     |    |
|----|--------------------|----------------------|--------|---------|-----|----|
|    | COMMON:            | Frederic Remington H |        |         |     |    |
|    | AND/OR HISTORIC:   | Frederic Remington H | Iouse  |         |     |    |
| 2. | LOCATION           |                      |        |         |     |    |
|    | STREET AND NUMBER  |                      |        |         |     |    |
|    |                    | 154 Barry Avenue     |        |         |     |    |
|    | CITY OR TOWN:      |                      |        |         |     |    |
|    |                    | Ridgefield           |        |         |     |    |
|    | STATE:             |                      | CODE   | COUNTY: |     | CO |
|    |                    | Connecticut          | 09     | Fairfi  | eld | 00 |
| 3. | PHOTO REFERENCE    |                      |        |         |     |    |
|    | PHOTO CREDIT:      | Blanche Higgins Schr | oer, N | PS      |     |    |
|    | DATE OF PHOTO:     | August 1974          |        |         |     |    |
|    | NEGATIVE FILED AT: | Historic Sites Surve | y, NPS |         |     |    |
|    |                    | Washington, D.C.     |        |         |     |    |
| 4. | IDENTIFICATION     |                      |        |         |     |    |
|    | DESCRIBE VIEW, DIE | RECTION, ETC.        |        |         |     |    |
|    |                    |                      |        |         |     |    |
|    |                    | Cow barn             |        |         |     |    |