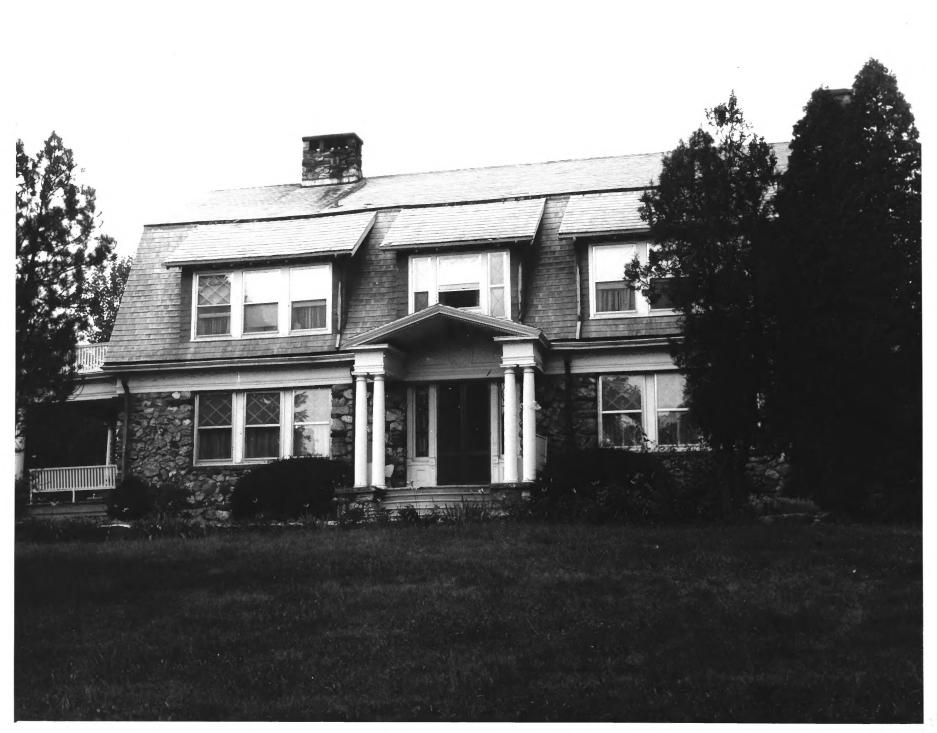

Front entrance facade (side porches have been removed)

Frederick Remnagton House Ridgefuld Conn NPS 1963

Rear of the house, the large window looks out from Remengton's Studio.

Frederick Reminifors Hoosen Edgeheld, Connected Interest home of Kennington a Studies