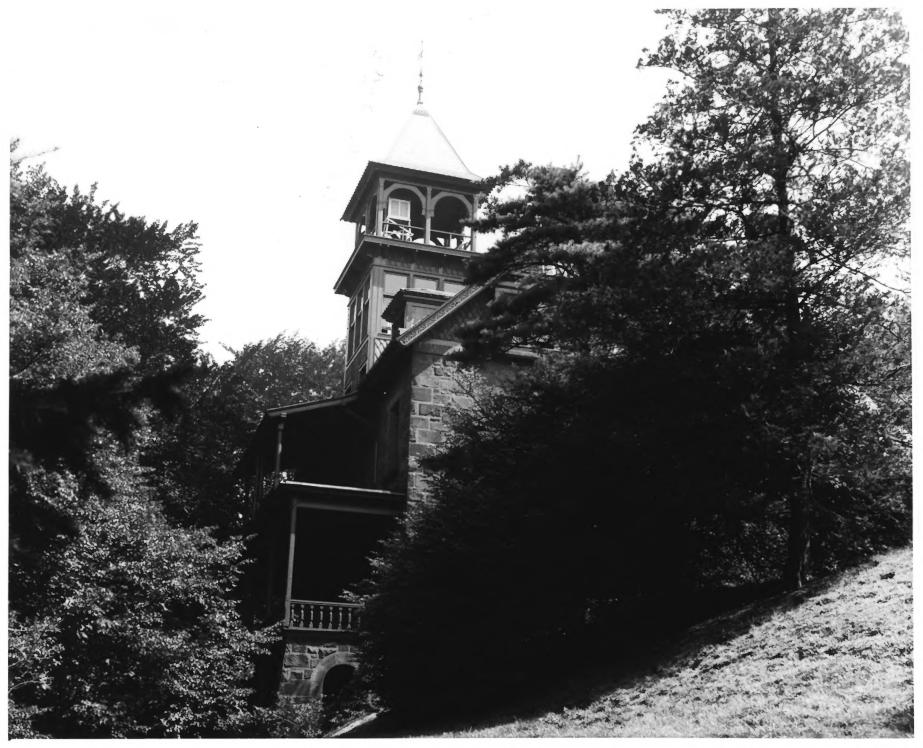

DESCRIBE VIEW, DIRECTION, ETC.

Tower on rear, west facade

| Form No. | 10-301a |
|----------|---------|
| (7/72)   |         |

Z

2

ш