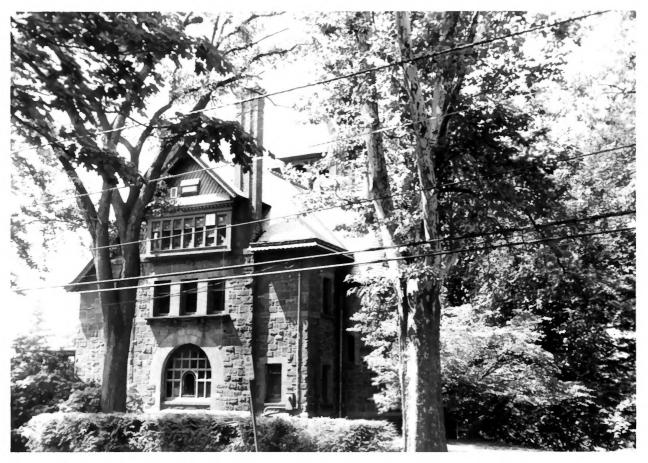

|                         |   |
| New Haven                           |           |                         |   |
| STATE:                              | CODE      | COUNTY:                 | c |
| Connecticut                         | 09        | New Haven               |   |
| PHOTO REFERENCE                     |           |                         |   |
| PHOTO CREDIT: Blanche Higgins Sch:  | roer, NPS |                         |   |
| DATE OF PHOTO: August 1974          |           |                         |   |
| NEGATIVE FILED AT:                  | - 0.0     |                         |   |
|                                     | 0 L Stree | t NW., Washington, D.C. |   |
| Historic Sites Survey, NPS, 1100    |           |                         |   |

South facade, main entrance



Form No. 10-301a · (7/72)

#### UNITED STATES DEPARTMENT OF THE INTERIOR NATIONAL PARK SERVICE

## NATIONAL REGISTER OF HISTORIC PLACES PROPERTY PHOTOGRAPH FORM

STATE Connecticut COUNTY New Haven FOR NPS USE ONLY ENTRY NUMBER

| I. NAME                                                                  |                                       |     |
|--------------------------------------------------------------------------|---------------------------------------|-----|
| common: Othniel C. Marsh Hou                                             | use                                   |     |
| AND/OR HISTORIC: Othniel C. Ma:                                          | rsh House                             |     |
| 2. LOCATION                                                              |