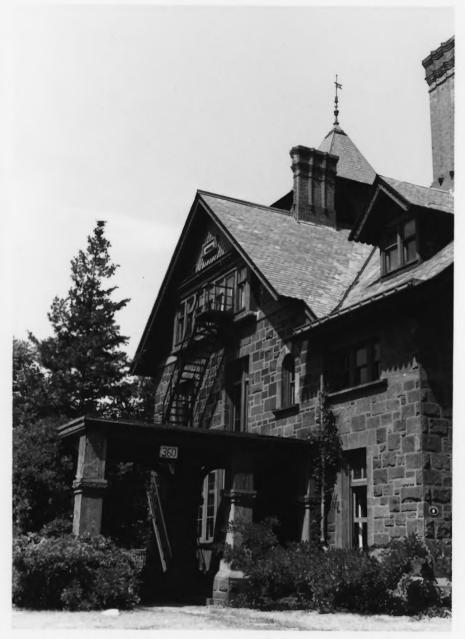

OR HISTORIC: Othniel C. Marsh      | House |           |      |
| 2. | LOCATION                               |       |           |      |
|    | street and number: 360 Prospect Street |       |           |      |
|    | CITY OR TOWN:                          |       |           |      |
|    | New Haven                              |       |           |      |
|    | New naven                              | CODE  | COUNTY:   | CODE |
|    |                                        | 09    | New Haven | 000E |
| 3. | Connecticut PHOTO REFERENCE            | 09    |           |      |
| 3. | STATE:<br>Connecticut                  | 09    |           |      |
| 3. | Connecticut PHOTO REFERENCE            | 09    |           |      |

DESCRIBE VIEW, DIRECTION, ETC.

Tower on rear, west facade



| Form No. | 10-301a |
|----------|---------|
| (7/72)   |         |

Z

2

ш

## UNITED STATES DEPARTMENT OF THE INTERIOR NATIONAL PARK SERVICE

| STATE  | Connecticut |   |
|--------|-------------|---|
| COUNTY |             | _ |

| NATIONAL | REGISTER | OF HISTORIC | PLACES |
|----------|----------|-------------|--------|
|          |          |             |        |

#### PROPERTY PHOTOGRAPH FORM

(Type all entries - attach to or enclose with photograph)

| ONLY |
|------|
| DATE |
|      |

| common: Othniel C. Marsh House      |           |                         |   |
|-------------------------------------|-----------|-------------------------|---|
| AND/OR HISTORIC: Othniel C. Marsh I | louse     |                         |   |
| LOCATION                            |