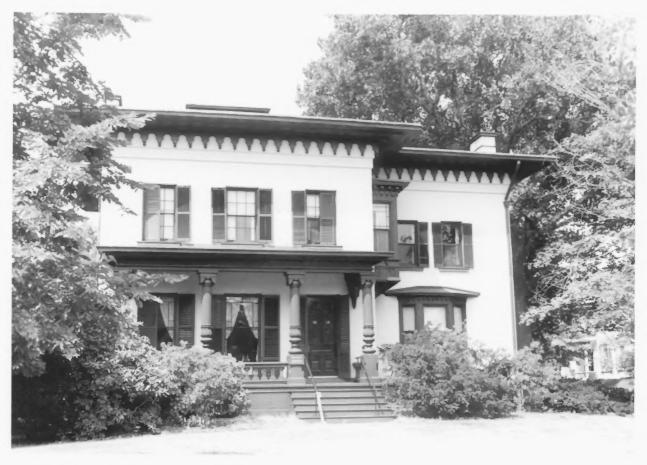

| No. 10-301a<br>)                        | . 10-301a UNITED STATES DEPARTMENT OF TI<br>NATIONAL PARK SERVICE |                | INTERIO      | DR              | Connecticut                           |   |  |
|-----------------------------------------|-------------------------------------------------------------------|----------------|--------------|-----------------|---------------------------------------|---|--|
| NATIONAL REGISTER OF HISTORIC PLACES    |                                                                   |                |              | New Haven       |                                       |   |  |
|                                         | PROPERTY PHOTOGRAPH FORM                                          |                |              |                 | FOR NPS USE ONLY                      |   |  |
|                                         | (Type all entries - attach to or enclose with photograph)         |                | ENTRY NUMBER | DATE            |                                       |   |  |
| I. NAME                                 | James Dwight Dana Hou                                             | 150            |              |                 |                                       |   |  |
|                                         | IISTORIC: James Dwight I                                          |                | ISP          |                 |                                       |   |  |
| 2. LOCATIO                              |                                                                   |                |              |                 | · · · · · · · · · · · · · · · · · · · |   |  |
| STREET                                  | Hillhouse Avenue                                                  | 6              |              |                 |                                       |   |  |
| CITY OR<br>Nev                          | rown:<br>7 Haven                                                  |                |              |                 |                                       |   |  |
| STATE:<br>Cor                           | STATE:<br>Connecticut                                             |                | CODE<br>09   | COUNTY:<br>Ne   | ew Haven                              |   |  |
| 9. PHOTO RI                             | FERENCE                                                           |                |              |                 |                                       | 1 |  |
| PHOTO CI                                |                                                                   | Schroer        | , NPS        |                 |                                       |   |  |
| DATE OF                                 |                                                                   |                |              |                 |                                       |   |  |
| NEGATIVI                                | FILEDAT: Historic Sites                                           |                |              |                 | _                                     |   |  |
| 4. IDENTIFI                             | 1100 L Street                                                     | <u>NW., Wa</u> | shing        | <u>ton, D.(</u> | <u>.</u>                              |   |  |
| 100000000000000000000000000000000000000 | E VIEW, DIRECTION, ETC.                                           |                |              |                 |                                       |   |  |
|                                         | Front (Hillhouse Ave                                              | enue) fa       | cade         |                 |                                       |   |  |