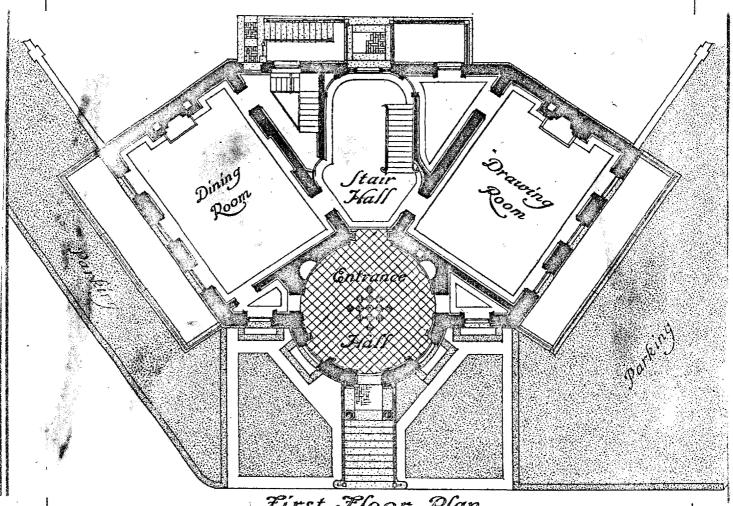

The Octagon is built of red brick over a stone basement and is trimmed with Aquia Creek sandstone sills, beltcourse, and recessed decorative panels. The house is three stories over a raised basement, and was originally constructed with a flat roof behind a high brick parapet. Circa 1840 a hipped roof was constructed over this original roof, the parapet removed and the present cornice installed. Not an octagon at all, the house is an irregular hexagon with a projecting semicircular bay containing the circular entrance hall on the main floor and the "Treaty Room" on the second floor. The principal entrance is in the central bay of this hall and has a semi-circular leaded and glazed transom. On the exterior this doorway is preceded by a one-story lonic porch with two unfluted lonic columns with Coade Stone composition bases and capitals. The stone steps and iron hand rail leading to the street were lengthened later in the 19th century when the level of the street was lowered approximately two feet. The handrail is terminated at the bottom step by a pair of handsome wrought iron lantern holders. The exterior elevation of the street facade is marked at the second floor level by a stone belt course and elliptical iron balconies. Above the second floor windows are recessed rectangular stone panels and no belt course. The double hung window sash is six panes over six on the first floor, six over nine on the second floor, and three over three on the third floor. The 18th Street and New York Avenue elevations are laid in flemish bond and the garden elevations are laid in English bond. The window lintels, except in the stair hall are rubbed brick jack arches without keystones. The Octagon is an exceptionally well thought out and direct house. The only lapse from "truthfulness" is that the exterior design creates the visual impression that the second floor of the house is the principal floor, the "piano mobile," in the European fashion. However, the interior reveals that the principal rooms are on the ground floor and that the second floor rooms are subordinate in size and The entrance hall is circular in plant 201-211 in diameter. decoration. There are two window bays, one on either side of the entrance door. Opposite the entrance is a recessed arch opening to the stair hall. arch is supported by two engaged fluted Corinthian columns with composition decoration. Flanking this archway are arched alcoves containing cast iron heating stoves resembling classical urns on pedestals. The floor of the entrance hall is covered with gray and white tile squares with a central motif made up of black and white tiles. This hall has a molded baseboard, chair rail and an elaborate plaster cornice decorated with foliated ornament.

Beyond the entrance hall is the stair hall, roughly oval in shape, approximately 13 feet wide and 25 feet long. The graceful, simple wooden stair rises to the third story with straight double runs and semicircular landings. The rounded handrail is supported by unadorned rectangular balusters, some of which are executed in iron to strengthen the stair. At the first floor landing is a Palladian window overlooking the garden and at the third floor landing a wide semicircular window. West of the main stair is a small enclosed service stair. Flanking the entrance hall and the stair hall on the first floor, and at an angle to them are the

(Continuation Sheet)

(Number all entries)

7. Description (1)

The Octagon

two principal reception rooms of the house, nearly identical in size. The dining room to the West is 28'-3 1/3" X 19'-10 3/4"; the drawing room to the East is 28'-0" X 20'-0". Both rooms have excellent Coade Stone mantels of cast stone composition. The drawing room mantel is signed "Coade London 1799" and is the more elaborate of the two being decorated with bas relief antique figures and floral garlands. The dining room mantel is decorated with more simple marine motifs. Both mantels have shelves of wood applied composition anthemion ornament. Both rooms have decorated plaster cornices and plaster center pieces in the ceiling.

The Octagon, 1799 New York Avenue, Washington, D.C., is the national headquarters of the American Institute of Architects. Constructed from 1799 to 1800 as a town residence for Colonel John Tayloe of Mount Airy, Richmond County, Virginia, The Octagon was designed by Dr. William Thornton, architect of the United States Capitol. This three-story brick house, adapted to an irregular building lot, displays a dramatic break with the traditional, late Georgian and early Federal house planning that preceded it. The degree of this break is matched only by the domestic buildings of Thomas Jefferson. The Octagon achieves a zenith in Federal architecture in the United States through its brilliant plan which combines a circle, two rectangles and a triangle, and through the elegance and restraint of the interior and exterior decoration. Many of the leading European architects of the late 18th century sought to achieve a new direction in architecture through a design philosophy that found its expression in seeking to combine simple, basic geometrical shapes, and to use a minimum of unnecessary decoration. Dr. Thornton traveled extensively in both England and in France and was no doubt alive to this philosophy. Being presented with a building site that did not lend itself readily to a stereotyped solution, Thornton took full advantage of his opportunity and brought to the new Federal City a building of startling freshness and originality which has never been surpassed. The Octagon was designated a National Historic Landmark in 1960 under the Theme, Political and Military Affairs.

#### History:

In 1797, Colonel John Tayloe decided to build a town house in the new Federal City, upon the recommendation of George Washington who had discouraged Tayloe from undertaking such a project in Philadelphia. Ground was purchased at the corner of New York Avenue and 18th Street, N.W., within (site) of the President's House. Gustavus W. Scott was paid one thousand dollars on April 19, 1797, for Lot 8, Square 170 which Scott had purchased from the Government in 1796. Colonel Tayloe selected Dr. William Thornton (1759-1828) as the architect. Work was begun early in 1799 and completed late in 1800. In designing this building, Thornton was confronted with adapting the house to the acute angle formed by the intersection of New York Avenue and 18th Street. The solution, called The Octagon by the Tayloe family is actually an irregular hexagon with

(Continuation Sheet)

(Number all entries)

8. Significance (1)

The Octagon

a projecting semicircular bay. The house, as built, is a refinement of at least two preliminary schemes now in the Library of Congress. The plan of the house, composed essentially of a circle, two rectangles and a triangle, is a masterpiece of simplicity and the most outstanding feature of the design. The Tayloes occupied the house, with a few notable interruptions, from 1801 until the death of Mrs. Tayloe in 1855. Colonel John Tayloe (1771-1828) was the only son of a family of eleven children. He married Anne Ogle, daughter of Governor Benjamin Ogle of Maryland in 1792 and they had a family of fifteen children. Colonel Tayloe was educated at Eton and Cambridge; by politics he was a Federalist and a strong supporter of President Washington. He served briefly in the army under General Henry Lee and in 1799 declined an appointment by President Adams as Major of the Light Dragoons. He preferred serving in the Virginia Senate, and at one point ran unsuccessfully for Congress. Most of his energies went into managing his extensive agricultural and financial holdings. He was also active in the establishment of St. John's Episcopal Church, Lafayette Square.