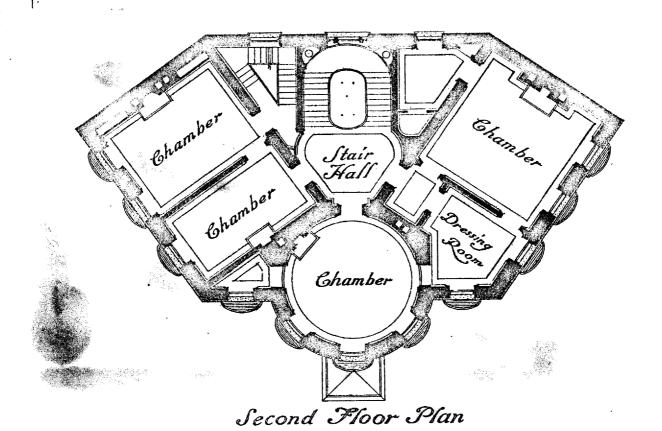

The circular study on the second floor, known as the "Treaty Room" has a molded chair rail and baseboard, a wooden mantelpiece decorated with applied composition ornament of wheat and foliated scrolls, and a decorated plaster cornice with rosettes in the soffit. The principal doorway to this room has a six paneled door with molded architrave set in a recessed archway. The second floor rooms flanking the "Treaty Room" now large exhibition rooms were originally partitioned. The West room was divided into two rooms, each with a fireplace. The East room divided into a small vestibule, a large room with fireplace, and a smaller dressing room which connected with the "Treaty Room." On the third floor both large flanking spaces were partitioned in a manner similar to the West room below. In the basement is the original kitchen, recently restored, and other service rooms. On the West boundary of The Octagon property, along 18th Street, were constructed a rectangular smoke house and a six-bay stable. Both buildings had flat roofs when constructed which were changed at a later date. The smoke house was moved from its original site early in 1971 during the construction of a new headquarters building behind The Octagon for the A.I.A. When this project has been completed the small building will be returned to its original location. The stable, which had previously been incorporated into the former A.I.A. headquarters in 1940, has been demolished.

On February 11, 1898, the Board of Directors of the American Institute of Architects voted to lease The Octagon for five years at a rent of \$360 per annum as a preliminary step in moving their national headquarters from New York to Washington. The A.I.A. occupied the building on January 1, 1899, and in 1902 purchased the property for \$30,000. Since that time the Institute has acquired further property adjacent to the main house, and is currently constructing a new headquarters behind the original house. This new building will occupy the present site of the original stable. From the time the A.I.A. first moved into the house, conscientious efforts have been made to preserve it. Major restoration projects were carried out in 1949-1950 and 1967-1970. The second floor plan has been somewhat altered to create larger exhibition space.