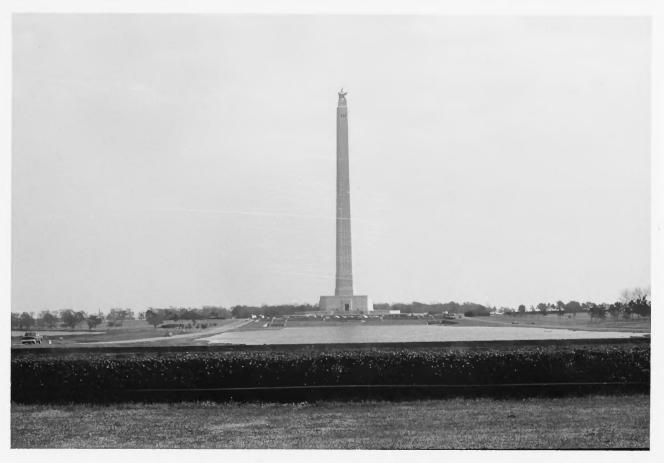

Historic Sites Survey, National Park Service, 1100 L Street NW.,

Washington, D.C. 20240

4 IDENTIFICATION

DESCRIBE VIEW, DIRECTION, ETC. IF DISTRICT, GIVE BUILDING NAME & STREET

PHOTO NO.

View toward monument looking southeast.