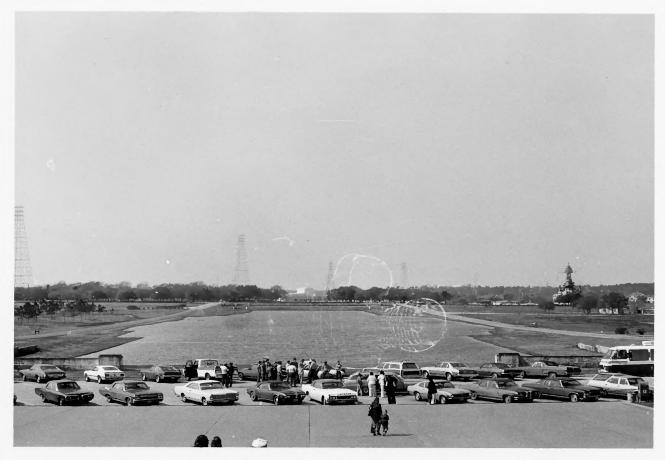

Washington, D.C. 20240

4 IDENTIFICATION

DESCRIBE VIEW, DIRECTION, ETC. IF DISTRICT, GIVE BUILDING NAME & STREET

PHOTO NO.

View of reflecting pool showing effects of subsiding land, looking northwest.

INT: 2983-75