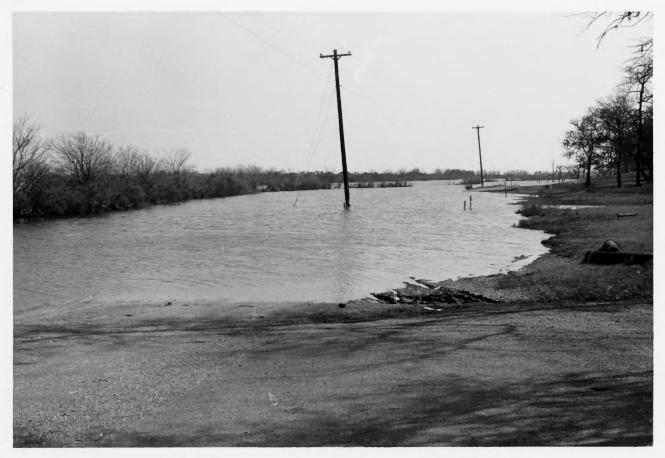

Historic Sites Survey, National Park Service, 1100 L Street NW.,

Washington, D.C. 20240

4 IDENTIFICATION

DESCRIBE VIEW, DIRECTION, ETC. IF DISTRICT, GIVE BUILDING NAME & STREET

PHOTO NO.

View of flooding over park road.