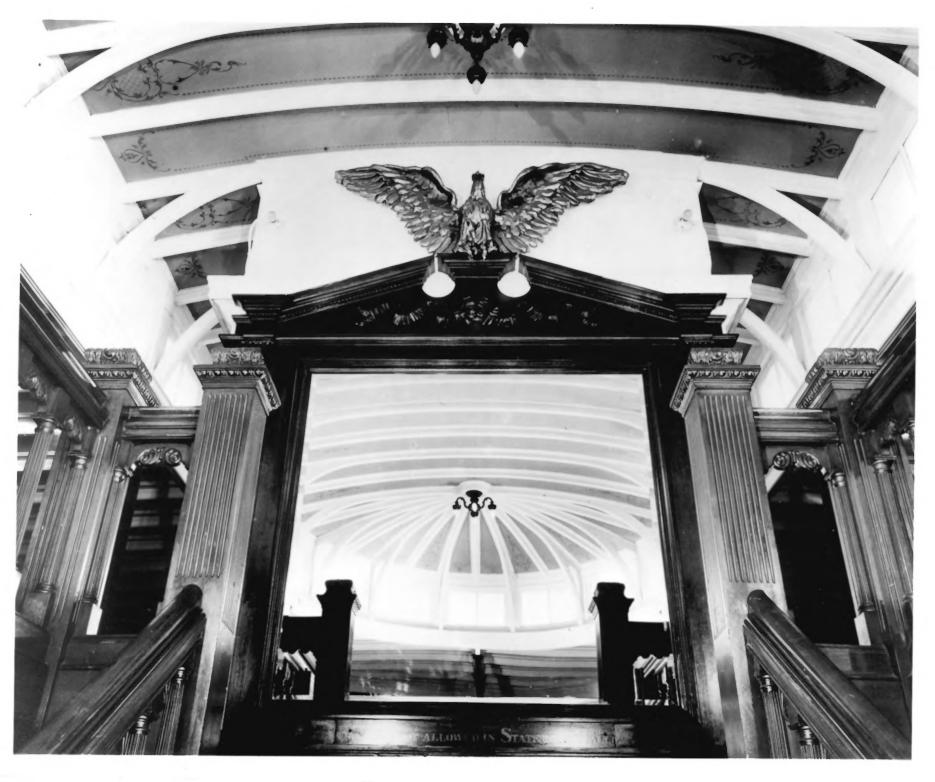

| <sup>-</sup> orm No.<br>7/72) | 01a UNITED STATES DEPARTMENT OF THE INTERIOR<br>NATIONAL PARK SERVICE                                                         |                | R        | STATE                                    |      |
|-------------------------------|-------------------------------------------------------------------------------------------------------------------------------|----------------|----------|------------------------------------------|------|
|                               | NATIONAL REGISTER OF HISTORIC PLACES<br>PROPERTY PHOTOGRAPH FORM<br>(Type all entries - attach to or enclose with photograph) |                |          | COUNTY<br>Chittenden<br>FOR NPS USE ONLY |      |
|                               |                                                                                                                               |                |          |                                          |      |
| s                             |                                                                                                                               |                |          | ENTRY NUMBER                             | DATE |
| z I                           | NAME                                                                                                                          |                |          | 1                                        |      |
| 0                             | COMMON: The Ticonderoga<br>AND/OR HISTORIC: The Sidewheeler Ticonderoga                                                       |                |          |                                          |      |
| -                             |                                                                                                                               |                |          |                                          |      |
| ⊢ 2                           | LOCATION                                                                                                                      |                |          |                                          |      |
| U                             | Shelburne Museum - U.S. Route 7                                                                                               |                |          |                                          |      |
|                               |                                                                                                                               |                |          |                                          |      |
| >                             |                                                                                                                               |                |          |                                          |      |
| R                             |                                                                                                                               |                |          |                                          |      |
| -                             | STATE:                                                                                                                        | CODE           | COUNTY:  |                                          | CODE |
| S                             | Vermont                                                                                                                       | 050            | Chitte   | enden                                    | 007  |
| z                             | PHOTO REFERENCE                                                                                                               | <u> </u>       |          |                                          |      |
| _                             | PHOTO CREDIT: Shelburne Museum DATE OF PHOTO: NOT known                                                                       |                |          |                                          |      |
|                               |                                                                                                                               |                |          |                                          |      |
| ш                             |                                                                                                                               |                |          |                                          |      |
| ш                             | Shelburne, Vermont 05482                                                                                                      |                |          |                                          |      |
|                               | IDENTIFICATION                                                                                                                |                |          |                                          |      |
|                               | DESCRIBE VIEW, DIRECTION, ETC.                                                                                                |                |          |                                          |      |
|                               | interior view showing stairc                                                                                                  | ase leading fr | com main | n deck to stateroom                      | hall |