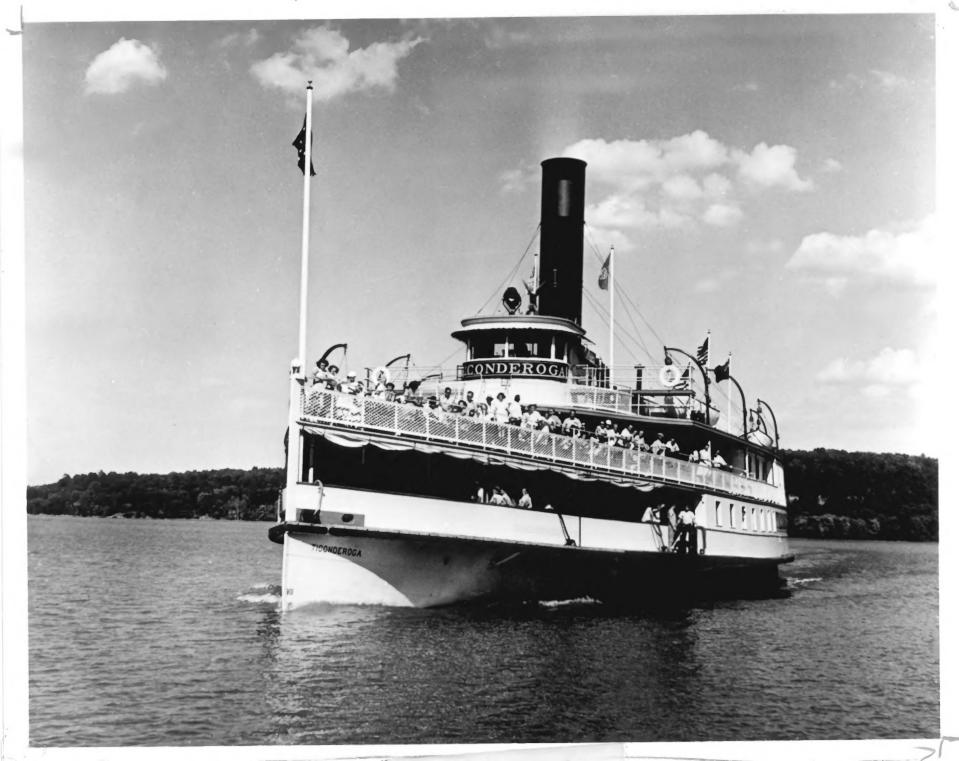

| <sup>-</sup> orm No.<br>7/72) | 01a UNITED STATES DEPARTMENT OF THE INTERIOR<br>NATIONAL PARK SERVICE                                                         |                | R        | STATE                                    |      |
|-------------------------------|-------------------------------------------------------------------------------------------------------------------------------|----------------|----------|------------------------------------------|------|
|                               | NATIONAL REGISTER OF HISTORIC PLACES<br>PROPERTY PHOTOGRAPH FORM<br>(Type all entries - attach to or enclose with photograph) |                |          | COUNTY<br>Chittenden<br>FOR NPS USE ONLY |      |
|                               |                                                                                                                               |                |          |                                          |      |
| s                             |                                                                                                                               |                |          | ENTRY NUMBER                             | DATE |
| z I                           | NAME                                                                                                                          |                |          | 1                                        |      |
| 0                             | COMMON: The Ticonderoga<br>AND/OR HISTORIC: The Sidewheeler Ticonderoga                                                       |                |          |                                          |      |
| -                             |                                                                                                                               |                |          |                                          |      |
| ⊢ 2                           | LOCATION                                                                                                                      |                |          |                                          |      |
| U                             | Shelburne Museum - U.S. Route 7                                                                                               |                |          |                                          |      |
|                               |                                                                                                                               |                |          |                                          |      |
| >                             |                                                                                                                               |                |          |                                          |      |
| R                             |                                                                                                                               |                |          |                                          |      |
| -                             | STATE:                                                                                                                        | CODE           | COUNTY:  |                                          | CODE |
| S                             | Vermont                                                                                                                       | 050            | Chitte   | enden                                    | 007  |
| z                             | PHOTO REFERENCE                                                                                                               | <u> </u>       |          |                                          |      |
| _                             | PHOTO CREDIT: Shelburne Museum DATE OF PHOTO: NOT known                                                                       |                |          |                                          |      |
|                               |                                                                                                                               |                |          |                                          |      |
| ш                             |                                                                                                                               |                |          |                                          |      |
| ш                             | Shelburne, Vermont 05482                                                                                                      |                |          |                                          |      |
|                               | IDENTIFICATION                                                                                                                |                |          |                                          |      |
|                               | DESCRIBE VIEW, DIRECTION, ETC.                                                                                                |                |          |                                          |      |
|                               | interior view showing stairc                                                                                                  | ase leading fr | com main | n deck to stateroom                      | hall |