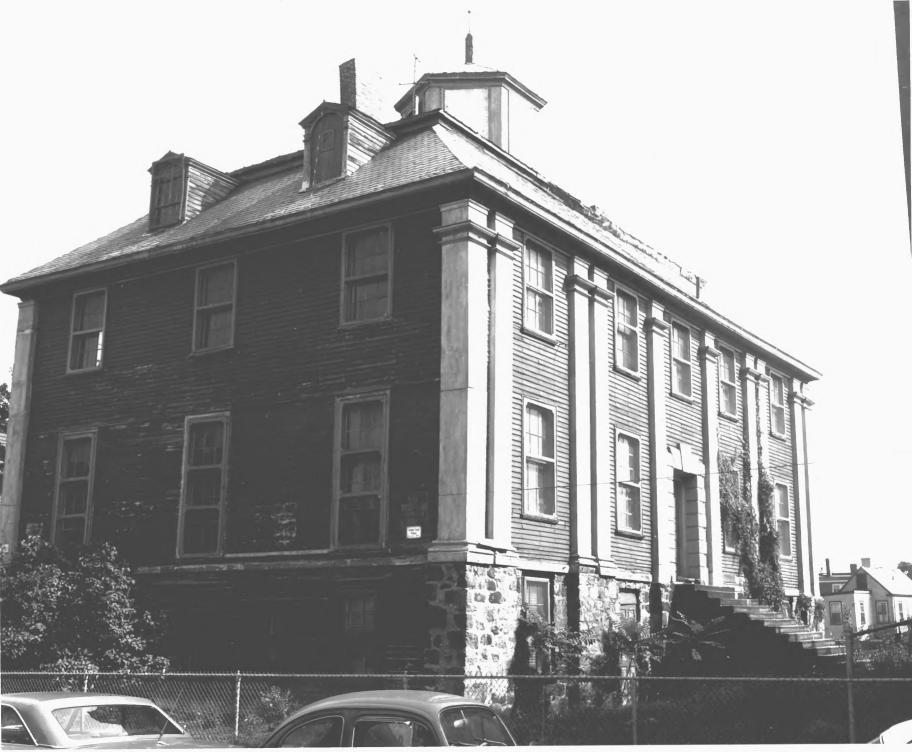

```
3. (350) - 4558 Shirley-Eustis House, 1746
West (front) elevation and north
side (left)
Roxbury, Mass.
```

N.P.S. Photo, 1967

Form No. 10-301a (Rev. 10-74)

UNITED STATES DEPARTMENT OF THE INTERIOR NATIONAL PARK SERVICE