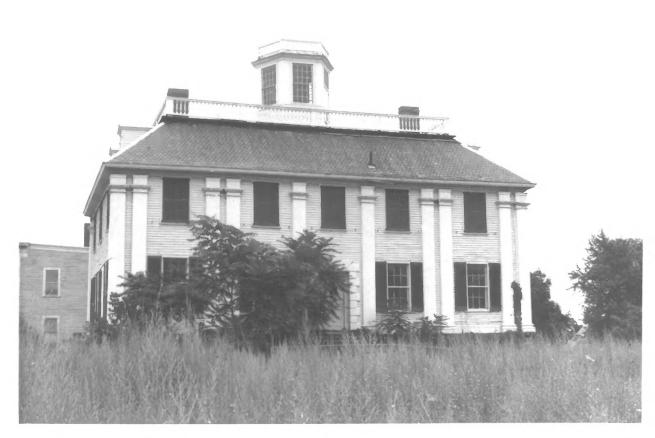

**DATE OF PHOTO** 

August 1975

**NEGATIVE FILED AT** 

HSS

4 IDENTIFICATION

DESCRIBE VIEW, DIRECTION, ETC. IF DISTRICT, GIVE BUILDING NAME & STREET

PHOTO NO.

West facade