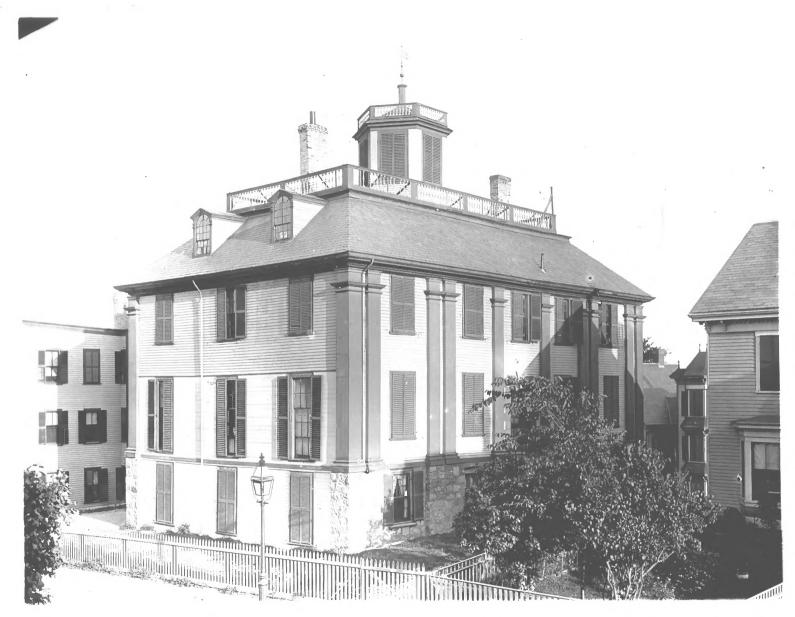

NEGATIVE FILED AT

SPNEA

SPNEA

Roxbury

IDENTIFICATION

DESCRIBE VIEW, DIRECTION, ETC. IF DISTRICT, GIVE BUILDING NAME & STREET

PHOTO NO.

House from Shirley Street - Probably before 1900.