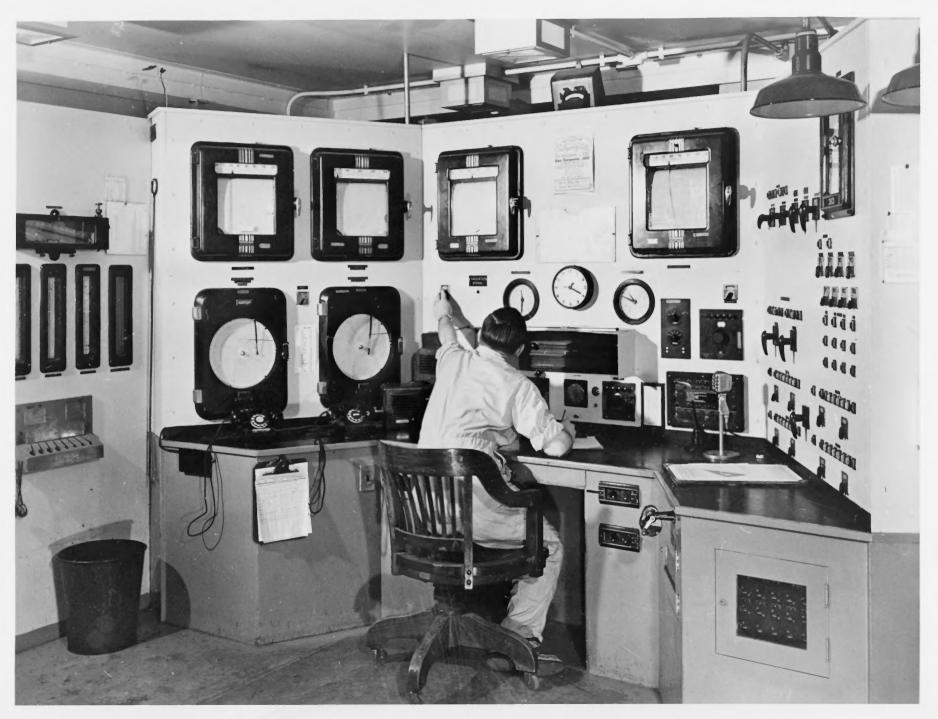

4 IDENTIFICATION

DESCRIBE VIEW, DIRECTION, ETC. IF DISTRICT, GIVE BUILDING NAME & STREET

Interior of control room.

PHOTO NO.

2

Form No. 10-301a (Rev. 10-74)

> UNITED STATES DEPARTMENT OF THE INTERIOR NATIONAL PARK SERVICE