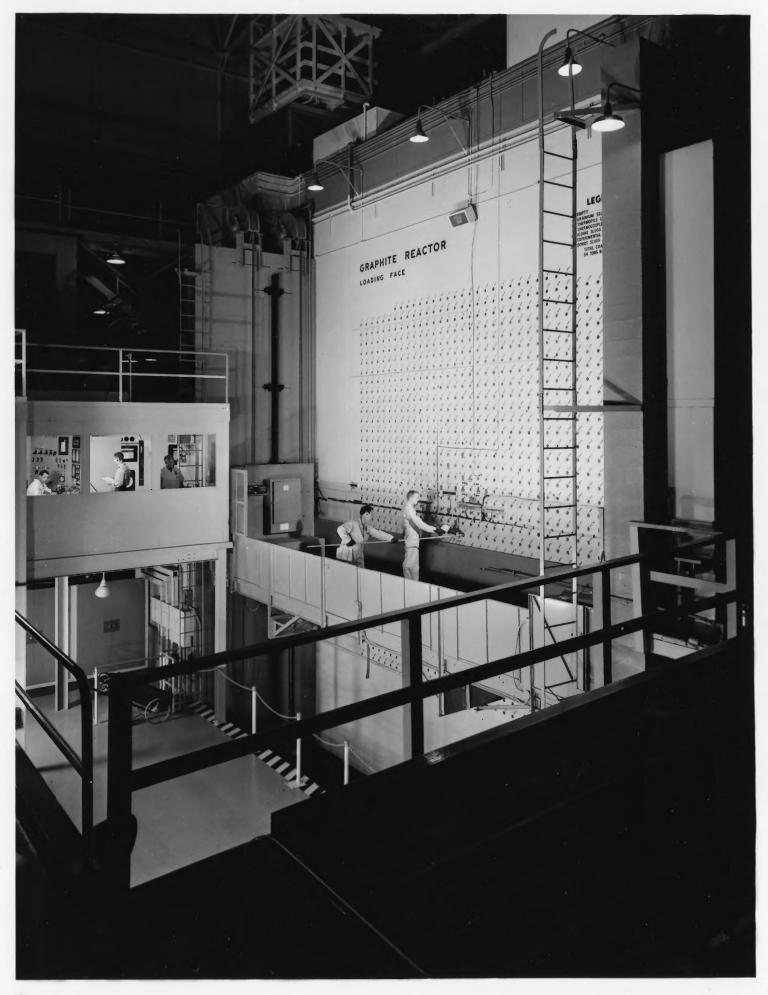

4 IDENTIFICATION

DESCRIBE VIEW, DIRECTION, ETC. IF DISTRICT, GIVE BUILDING NAME & STREET

Reactor as it appeared in use--control room left (east)

Loading face right (west)

PHOTO NO.

Form No. 10-301a (Rev. 10-74)