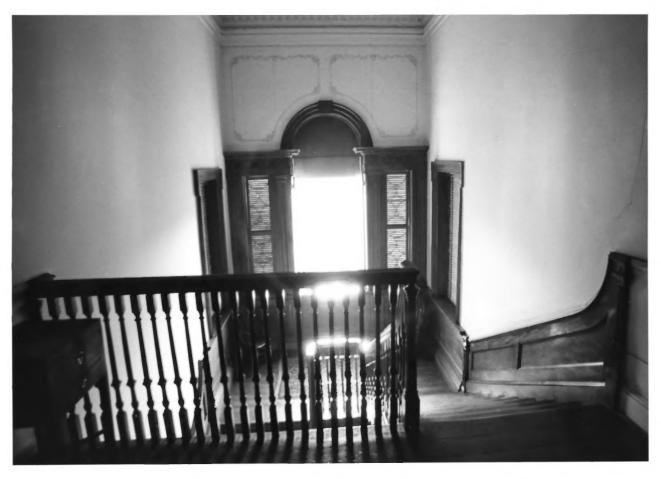

### **IDENTIFICATION**

DESCRIBE VIEW, DIRECTION, ETC. IF DISTRICT, GIVE BUILDING NAME & STREET

stair, with Palladian window at landing

INT: 2983-75

PHOTO NO.