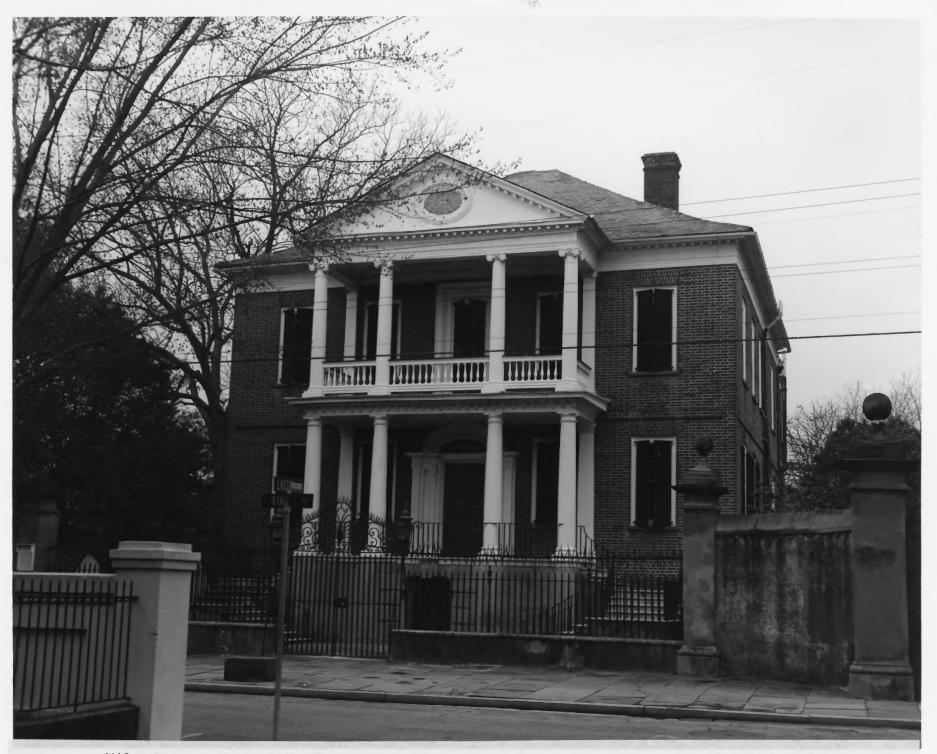

#### SEE INSTRUCTIONS IN HOW TO COMPLETE NATIONAL REGISTER FORMS TYPE ALL ENTRIES -- ENCLOSE WITH PHOTOGRAPH

| NAME                                                                                      |                  |                         |
|-------------------------------------------------------------------------------------------|------------------|-------------------------|
| HISTORIC<br>The Miles Brewton House                                                       |                  |                         |
| AND/OR COMMON<br>The Miles Brewton House                                                  |                  |                         |
| LOCATION                                                                                  |                  |                         |
| CITY. TOWNVICINITY OFVICINITY OF                                                          | COUNTY           | STATE<br>South Carolina |
| PHOTO REFERENCE                                                                           |                  |                         |
| PHOTO CREDIT Charles Snell                                                                | DATE OF PHOTO    | 1969                    |
| NEGATIVE FILED AT National Historic Landmarks File,                                       | Washington, D.C. |                         |
| IDENTIFICATION                                                                            |                  | 1                       |
| DESCRIBE VIEW. DIRECTION. ETC. IF DISTRICT. GIVE BUILDING NAME & STREET<br>east elevation | ΡΗΟΤΟ ΝΟ.        |                         |
|                                                                                           |                  |                         |