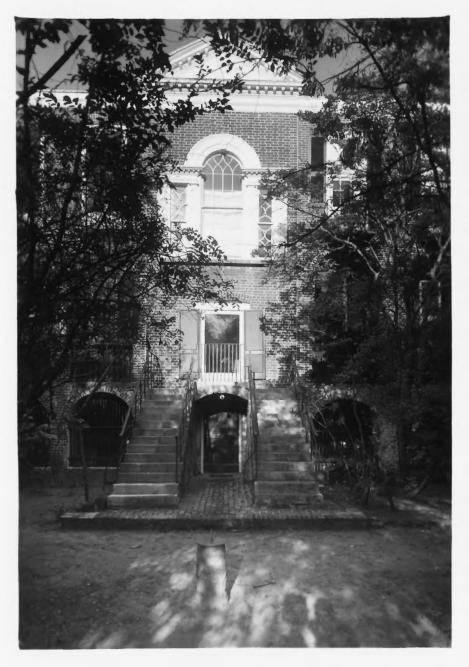

### **IDENTIFICATION**

DESCRIBE VIEW, DIRECTION, ETC. IF DISTRICT, GIVE BUILDING NAME & STREET

stair, with Palladian window at landing

INT: 2983-75

PHOTO NO.