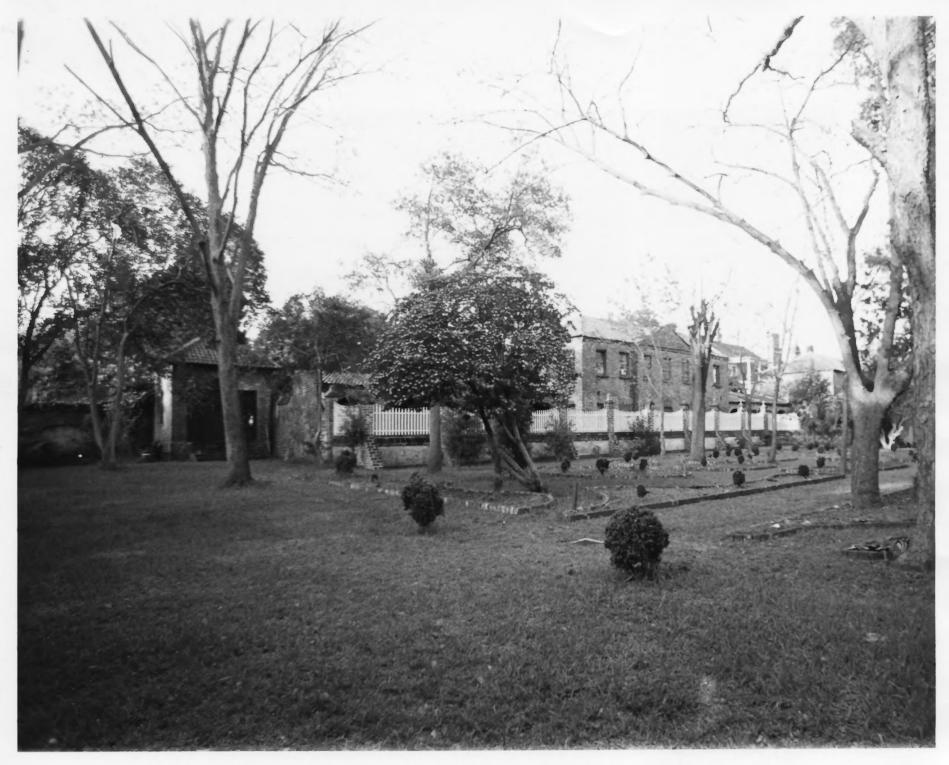

# **IDENTIFICATION**

DESCRIBE VIEW. DIRECTION. ETC. IF DISTRICT. GIVE BUILDING NAME & STREET Back yard view: left to right: square outbuilding with Palladian window, arcade, two-story pavilion slave quarters, arcade, kitchen/slave quarters.