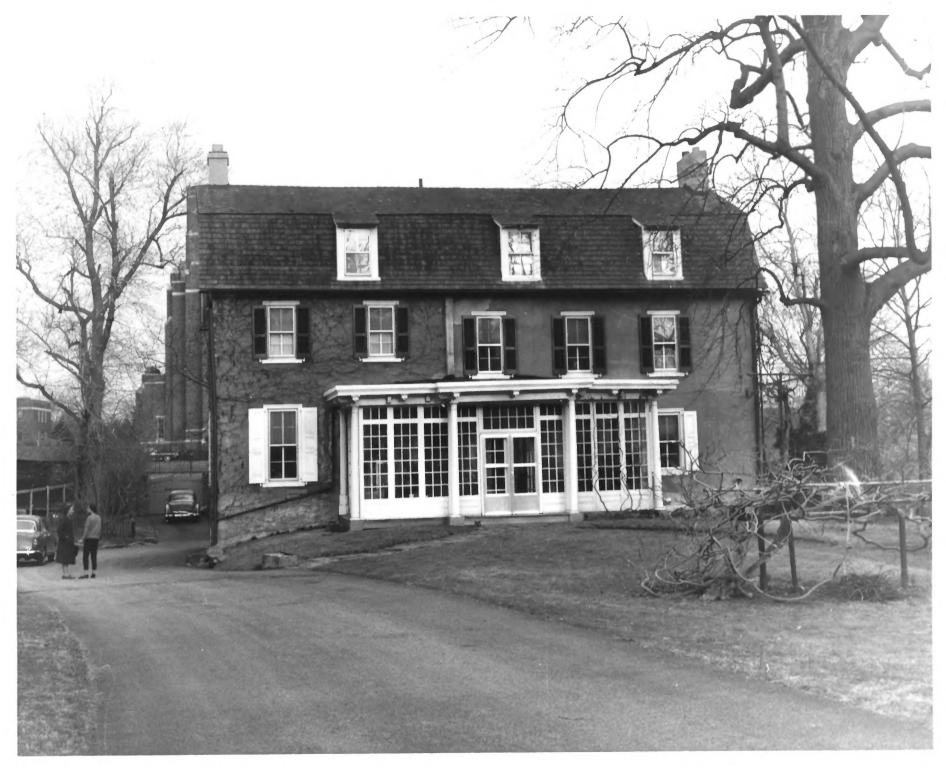

| PROPERTY PHOTOGRAPH FORM                                  | FOR NPS USE ONLY |      |
|-----------------------------------------------------------|------------------|------|
| (Type all entries - attach to or enclose with photograph) | ENTRY NUMBER     | DATE |
| 1. NAME                                                   |                  |      |
| common: "Belfield"                                        |                  |      |
| AND/OR HISTORIC: Charles Willson Peale House, "Belfie     | ld''             |      |
| 2. LOCATION                                               |                  |      |
| STREET AND NUMBER:                                        |                  |      |
| 2100 Clarkson Avenue                                      |                  |      |
| CITY OR TOWN:                                             |                  |      |
| Philadelphia                                              |                  |      |
| STATE: CODE COUNTY:                                       |                  | CODE |
| Pennsylvania 42 Philad                                    | delphia          | 101  |
| 3. PHOTO REFERENCE                                        |                  |      |
| рното скеріт: National Parks                              |                  |      |
| date of photo: 1964                                       |                  |      |
| NEGATIVE FILED AT:                                        |                  |      |
| Washington Office                                         |                  |      |
| 4. IDENTIFICATION                                         |                  |      |
| DESCRIBE VIEW, DIRECTION, ETC.                            |                  |      |
|                                                           |                  |      |
| West Facade, Belfield                                     |                  |      |